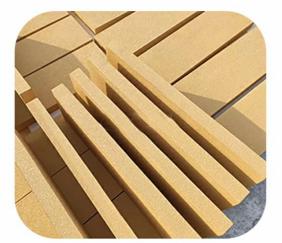

A variety of edge and corner styles are available, and some may be used in combination to create unique and attractive designs. Whether the situation requires stringent acoustical qualities or demands a large range of finishes in order to match existing decor, the MQ fiberglass ceiling panel will have a could for your application.

## Specification

If you need customized size / color/ pattern, please contact customer service.

| Material          | Glass wool                                |
|-------------------|-------------------------------------------|
| Function          | Sound-Absorbing, Soundproof               |
| Ceiling Tile Type | Fiberglass Ceilings                       |
| Thickness         | 15MM/20MM/30MM/40MM/50MM or Customization |
| Color             | Customer Require                          |

| Main Material   | Glass wool                                                   |
|-----------------|--------------------------------------------------------------|
| Size            | 595x595, 600x600, 603x603, 600x1200mm or Customized          |
| Thickness       | 15mm, 20mm, 30mm, 40mm, 50mm or Customized                   |
| Finish          | Special painted laminated with decorative fiberglass tissue  |
| Color           | White or other colors as demanded                            |
| Density         | Fiberglass wool 64-120KG/m³, special density can be supplied |
| Shape           | Square, circle, rectangle, hexagon, support customization    |
| Edge            | Square, Tegular, Insert                                      |
| Eco-Friendly    | Class E1                                                     |
| Flame retardant | China Standard Class A                                       |