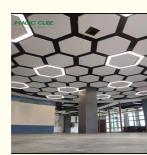

| Main Material   | Glass wool                                                   |
|-----------------|--------------------------------------------------------------|
| Size            | 595x595, 600x600, 603x603, 600x1200mm or Customized          |
| Thickness       | 15mm, 20mm, 30mm, 40mm, 50mm or Customized                   |
| Finish          | Special painted laminated with decorative fiberglass tissue  |
| Color           | White or other colors as demanded                            |
| Density         | Fiberglass wool 64-120KG/m³, special density can be supplied |
| Shape           | Square, circle, rectangle, hexagon, support customization    |
| Edge            | Square, Tegular, Insert                                      |
| Eco-Friendly    | Class E1                                                     |
| Flame retardant | China Standard Class A                                       |