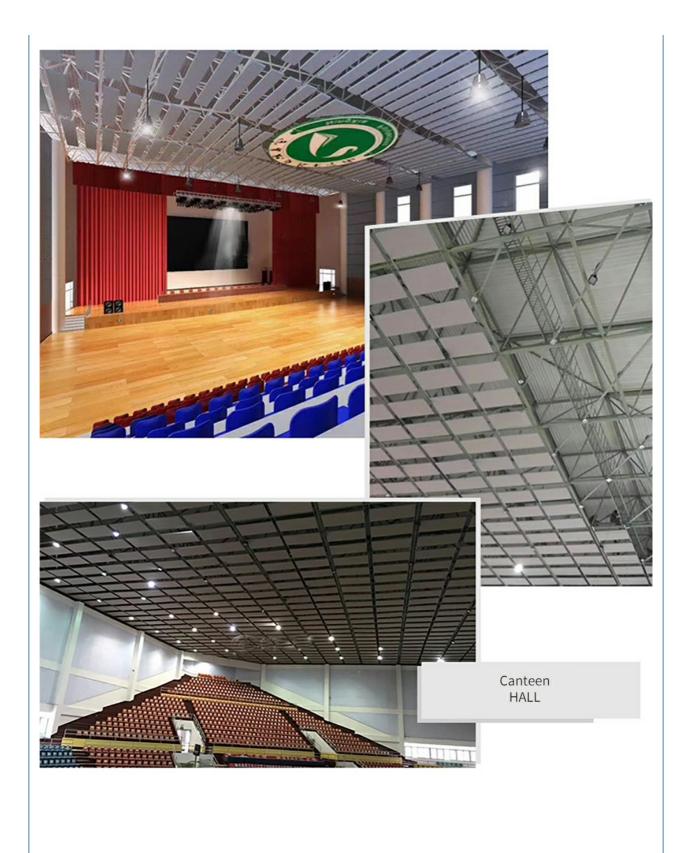

t





# Excellent material

Glass fiber High pressure forming, positive and negative Covered with glass fiber felt

# Anti subsidence

The material is composed of broken glass and good dimension, which is closely arranged and has a cow face structure. B makes it possible to record water accidentally after installation, and the original size remains unchanged after drying





# Waterproof and moisture-proof

After special treatment, the base material can be waterproof and moisture-proof, and can be durable in humid environment.

# No dust

The four sides of the panel layer are sealed and will not produce dust, which can effectively prevent the adsorption of dust in the air, keep the panel clean for a long time, and play a significant role in the cleanness of the indoor environment















## **ABOUT US**

Magic Cube (MQ) Acoustics is a professional acoustic solution provider, integrating acoustic material manufacturing, architectural acoustical environment construction and industrial noise control. We are committed to the combination of Acoustics & Aesthetic, to offering our clients the best acoustic solution with high quality acoustic material.

In order to meet the higher needs of customers, we has introduced advanced production equipment which has fully guaranteed product quality and technology. After 5 years of rapid development, we has an annual output of more than 500,000 square meters of various acoustic materials.



Magic Cube(MQ) Acoustics is a professional acoustic solution provider, integrating acoustic material manufacturing, architectural acoustical en