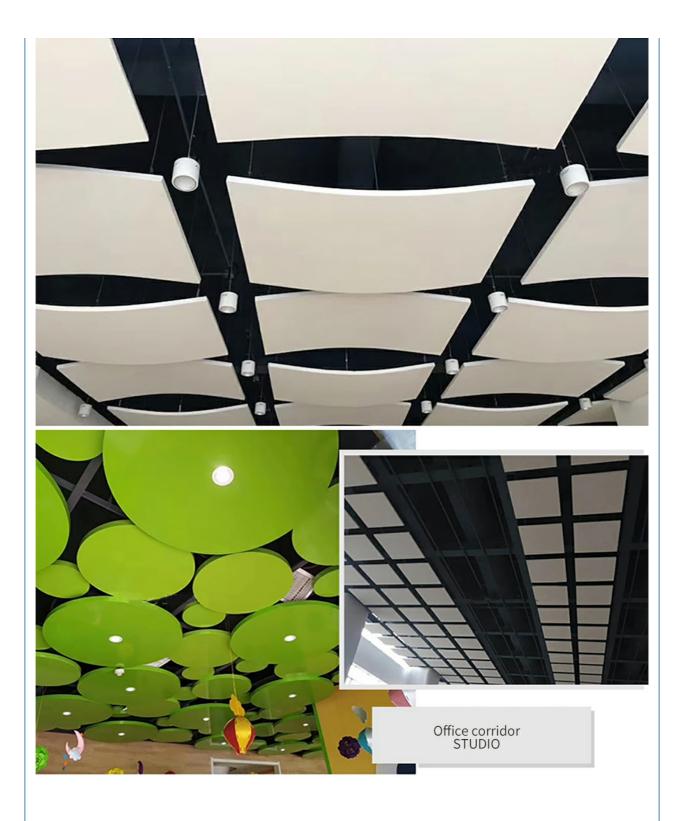

# Excellent material

Glass fiber High pressure forming, positive and negative Covered with glass fiber felt

# Anti subsidence

The material is composed of broken glass and good dimension, which is closely arranged and has a cow face structure. B makes it possible to record water accidentally after installation, and the original size remains unchanged after drying





# Waterproof and moisture-proof

After special treatment, the base material can be waterproof and moisture-proof, and can be durable in humid environment.

# No dust

The four sides of the panel layer are sealed and will not produce dust, which can effectively prevent the adsorption of dust in the air, keep the panel clean for a long time, and play a significant role in the cleanness of the indoor environment















## **ABOUT US**

Magic Cube (MQ) Acoustics is a professional acoustic solution provider, integrating acoustic material manufacturing, architectural acoustical environment construction and industrial noise control. We are committed to the combination of Acoustics & Aesthetic, to offering our clients the best acoustic solution with high quality acoustic material.

In order to meet the higher needs of customers, we has introduced advanced production equipment which has fully guaranteed product quality and technology. After 5 years of rapid development, we has an annual output of more than 500,000 square meters of various acoustic materials.



Magic Cube(MQ) Acoustics is a professional acoustic solution provider, integrating acoustic material manufacturing, architectural acoustical envi