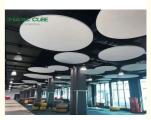

### More Images

Color:

• Type:

### **Product Description**

Fiberglass ceiling panel is made of fiberglass and acoustic transparent wrappage. the fiberglass ceiling panel has good sound absorption performance and good decorative appearance.

A variety of edge and corner styles are available, and some may be used in combination to create unique and attractive designs. Whether the situation requires stringent acoustical qualities or demands a large range of finishes in order to match existing decor, the MQ fiberglass ceiling panel will have a could for your application.