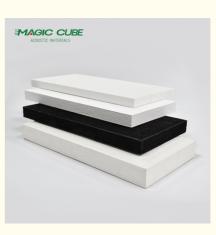

## Specification

If you need customized size / color/ pattern, please contact customer service.

| Material          | Glass wool                                |
|-------------------|-------------------------------------------|
| Function          | Sound-Absorbing, Soundproof               |
| Ceiling Tile Type | Fiberglass Ceilings                       |
| Thickness         | 15MM/20MM/30MM/40MM/50MM or Customization |
| Color             | Customer Require                          |

| Main Material   | Glass wool                                                   |
|-----------------|--------------------------------------------------------------|
| Size            | 595x595, 600x600, 603x603, 600x1200mm or Customized          |
| Thickness       | 15mm, 20mm, 30mm, 40mm, 50mm or Customized                   |
| Finish          | Special painted laminated with decorative fiberglass tissue  |
| Color           | White or other colors as demanded                            |
| Density         | Fiberglass wool 64-120KG/m³, special density can be supplied |
| Shape           | Square, circle, rectangle, hexagon, support customization    |
| Edge            | Square, Tegular, Insert                                      |
| Eco-Friendly    | Class E1                                                     |
| Flame retardant | China Standard Class A                                       |