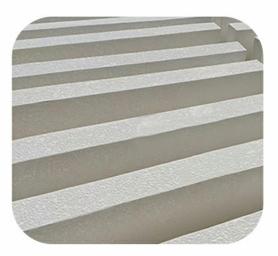

A variety of edge and corner styles are available, and some may be used in combination to create unique and attractive designs. Whether the situation requires stringent acoustical qualities or demands a large range of finishes in order to match existing decor, the MQ fiberglass ceiling panel will have a could for your application.

## Specification

If you need customized size / color/ pattern, please contact customer service.

| Material          | Glass wool                                |
|-------------------|-------------------------------------------|
| Function          | Sound-Absorbing, Soundproof               |
| Ceiling Tile Type | Fiberglass Ceilings                       |
| Thickness         | 15MM/20MM/30MM/40MM/50MM or Customization |
| Color             | Customer Require                          |

| Main Material   | Glass wool                                                   |
|-----------------|--------------------------------------------------------------|
| Size            | 595x595, 600x600, 603x603, 600x1200mm or Customized          |
| Thickness       | 15mm, 20mm, 30mm, 40mm, 50mm or Customized                   |
| Finish          | Special painted laminated with decorative fiberglass tissue  |
| Color           | White or other colors as demanded                            |
| Density         | Fiberglass wool 64-120KG/m³, special density can be supplied |
| Shape           | Square, circle, rectangle, hexagon, support customization    |
| Edge            | Square, Tegular, Insert                                      |
| Eco-Friendly    | Class E1                                                     |
| Flame retardant | China Standard Class A                                       |