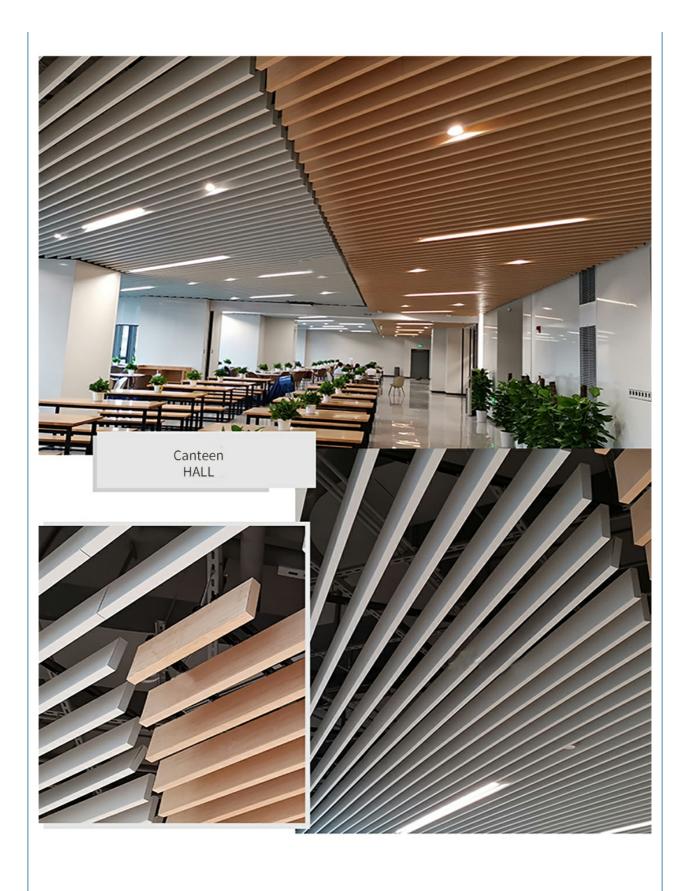

# Excellent material

Glass fiber High pressure forming, positive and negative Covered with glass fiber felt

# Anti subsidence

The material is composed of broken glass and good dimension, which is closely arranged and has a cow face structure. B makes it possible to record water accidentally after installation, and the original size remains unchanged after drying





# Waterproof and moisture-proof

After special treatment, the base material can be waterproof and moisture-proof, and can be durable in humid environment.

# No dust

The four sides of the panel layer are sealed and will not produce dust, which can effectively prevent the adsorption of dust in the air, keep the panel clean for a long time, and play a significant role in the cleanness of the indoor environment















## **ABOUT US**

Magic Cube (MQ) Acoustics is a professional acoustic solution provider, integrating acoustic material manufacturing, architectural acoustical environment construction and industrial noise control. We are committed to the combination of Acoustics & Aesthetic, to offering our clients the best acoustic solution with high quality acoustic material.

In order to meet the higher needs of customers, we has introduced advanced production equipment which has fully guaranteed product quality and technology. After 5 years of rapid development, we has an annual output of more than 500,000 square meters of various acoustic materials.



Magic Cube(MQ) Acoustics is a professional acoustic solution provider, integrating acoustic material manufacturing, architectural acoustical enviro