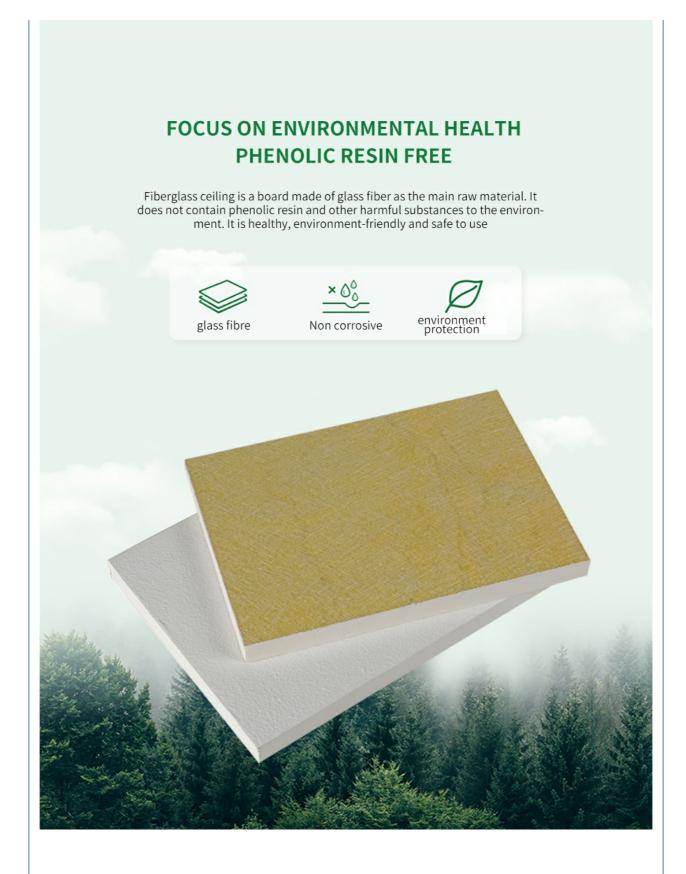

### **Product Description**

Fiberglass ceiling panel is made of fiberglass and acoustic transparent wrappage. the fiberglass ceiling panel has good sound absorption performance and good decorative appearance.

## Specification

If you need customized size / color/ pattern, please contact customer service.

| Material          | Glass wool                                |
|-------------------|-------------------------------------------|
| Function          | Sound-Absorbing, Soundproof               |
| Ceiling Tile Type | Fiberglass Ceilings                       |
| Thickness         | 15MM/20MM/30MM/40MM/50MM or Customization |
| Color             | Customer Require                          |

| Main Material   | Glass wool                                                   |
|-----------------|--------------------------------------------------------------|
| Size            | 595x595, 600x600, 603x603, 600x1200mm or Customized          |
| Thickness       | 15mm, 20mm, 30mm, 40mm, 50mm or Customized                   |
| Finish          | Special painted laminated with decorative fiberglass tissue  |
| Color           | White or other colors as demanded                            |
| Density         | Fiberglass wool 64-120KG/m³, special density can be supplied |
| Shape           | Square, circle, rectangle, hexagon, support customization    |
| Edge            | Square, Tegular, Insert                                      |
| Eco-Friendly    | Class E1                                                     |
| Flame retardant | China Standard Class A                                       |