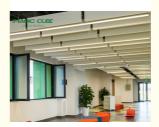

### More Images

Color:

• Type:

### **Product Description**

Fiberglass ceiling panel is made of fiberglass and acoustic transparent wrappage. the fiberglass ceiling panel has good sound absorption performance and good decorative appearance.

A variety of edge and corner styles are available, and some may be used in combination to create unique and attractive designs. Whether the situation requires stringent acoustical qualities or demands a large range of finishes in order to match existing decor, the MQ fiberglass ceiling panel will have a could for your application.