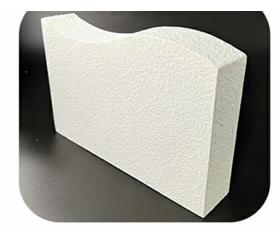

A variety of edge and corner styles are available, and some may be used in combination to create unique and attractive designs. Whether the situation requires stringent acoustical qualities or demands a large range of finishes in order to match existing decor, the MQ fiberglass ceiling panel will have a could for your application.

| Main Material   | Glass wool                                                   |
|-----------------|--------------------------------------------------------------|
| Size            | 595x595, 600x600, 603x603, 600x1200mm or Customized          |
| Thickness       | 15mm, 20mm, 30mm, 40mm, 50mm or Customized                   |
| Finish          | Special painted laminated with decorative fiberglass tissue  |
| Color           | White or other colors as demanded                            |
| Density         | Fiberglass wool 64-120KG/m³, special density can be supplied |
| Shape           | Square, circle, rectangle, hexagon, support customization    |
| Edge            | Square, Tegular, Insert                                      |
| Eco-Friendly    | Class E1                                                     |
| Flame retardant | China Standard Class A                                       |