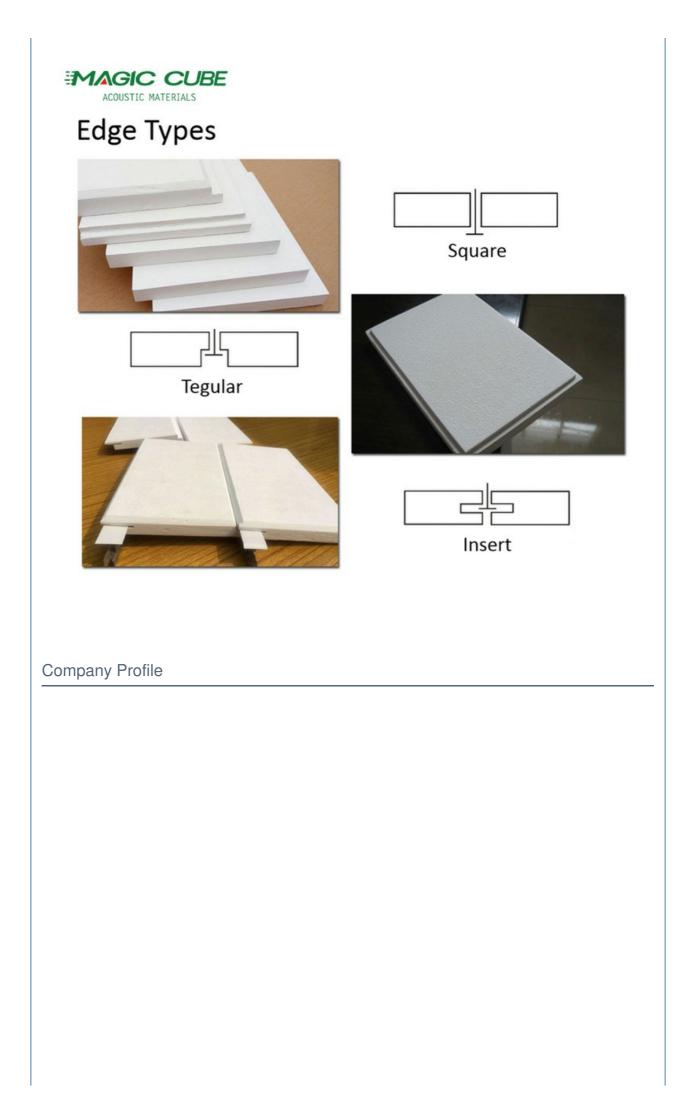

A variety of edge and corner styles are available, and some may be used in combination to create unique and attractive designs. Whether the situation requires stringent acoustical qualities or demands a large range of finishes in order to match existing decor, the MQ fiberglass ceiling panel will have a could for your application.

| Main Material   | Glass wool                                                   |
|-----------------|--------------------------------------------------------------|
| Size            | 595x595, 600x600, 603x603, 600x1200mm or Customized          |
| Thickness       | 15mm, 20mm, 30mm, 40mm, 50mm or Customized                   |
| Finish          | Special painted laminated with decorative fiberglass tissue  |
| Color           | White or other colors as demanded                            |
| Density         | Fiberglass wool 64-120KG/m³, special density can be supplied |
| Shape           | Square, circle, rectangle, hexagon, support customization    |
| Edge            | Square, Tegular, Insert                                      |
| Eco-Friendly    | Class E1                                                     |
| Flame retardant | China Standard Class A                                       |