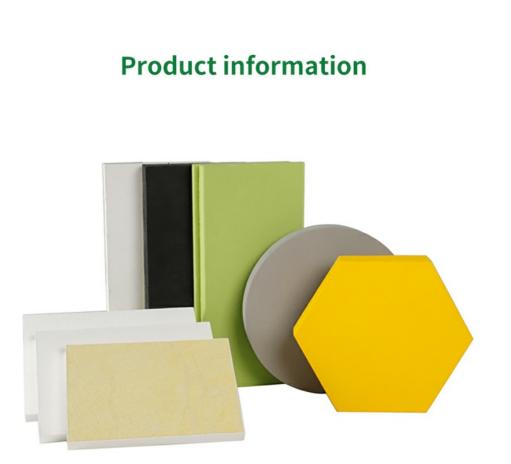

### **Product Specification**

- Warranty:
- More Than 5 Years After-sale Service: Online Technical Support, Return And Replacement, Other • Project Solution Capability: Others Application: Home Office, Office Building • Design Style: Modern • Function: Sound-Absorbing, Soundproof, Soundproof • Feature: Artistic Ceilings, Environment Friendly • Ceiling Tile Shape: Square • Ceiling Tile Type: Fiberglass Ceilings **Customer Require** • Raw Materials: High Density Fiberglass Wool Surface Finished: Customized Color Material: Fiber Glass

## Specification

If you need customized size / color/ pattern, please contact customer service.

| Material          | Glass wool                                |
|-------------------|-------------------------------------------|
| Function          | Sound-Absorbing, Soundproof               |
| Ceiling Tile Type | Fiberglass Ceilings                       |
| Thickness         | 15MM/20MM/30MM/40MM/50MM or Customization |
| Color             | Customer Require                          |

| Main Material   | Glass wool                                                   |
|-----------------|--------------------------------------------------------------|
| Size            | 595x595, 600x600, 603x603, 600x1200mm or Customized          |
| Thickness       | 15mm, 20mm, 30mm, 40mm, 50mm or Customized                   |
| Finish          | Special painted laminated with decorative fiberglass tissue  |
| Color           | White or other colors as demanded                            |
| Density         | Fiberglass wool 64-120KG/m³, special density can be supplied |
| Shape           | Square, circle, rectangle, hexagon, support customization    |
| Edge            | Square, Tegular, Insert                                      |
| Eco-Friendly    | Class E1                                                     |
| Flame retardant | China Standard Class A                                       |