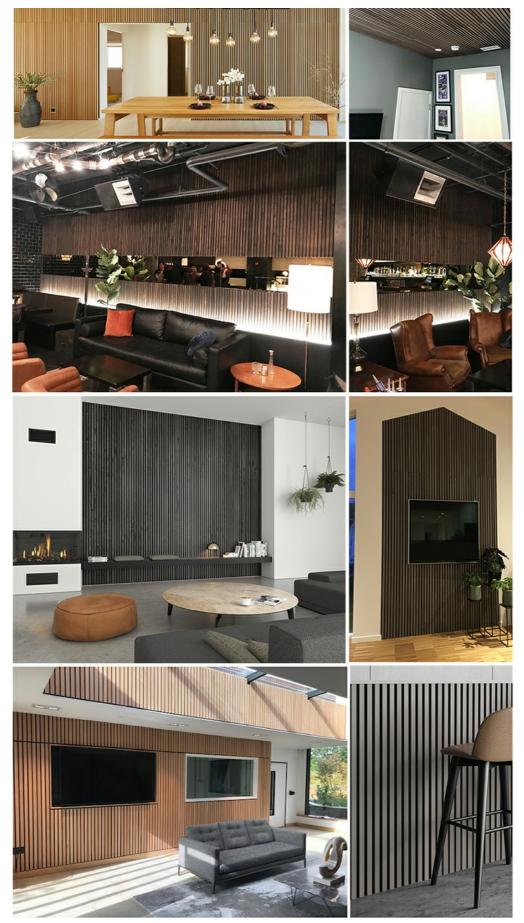

#### More Images

**Product Description** 

# **Multiple application space**

Primarily used in commercial spaces, our acoustic panels provide excellent sound reduction. Due to their warm soft aesthetics, more and more private clients are choosing them for their own residences.

#### **∩** Look

It simply looks great and can transform a room. Great as a feature wall to add interest in domestic and commercial environments.