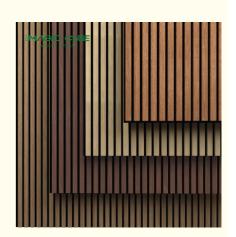

ce of Origin: GUA Brand Name: MQ CE · Certification:

Minimum Order Quantity: 100 square meters

• Price: \$28.90/square meters 100-199 square

Packaging Details: Pallet

• Supply Ability: 5000 Square Meter/Square Meters per

Month



#### **Product Specification**

· Warranty: 1 Year

 After-sale Service: Online Technical Support

 Project Solution Capability: Graphic Design, 3D Model Design, Total

Solution For Projects

· Application: Apartment, Bedroom, living Room, stairs

Modern • Design Style:

• Product Name: Wood Slat Acoustic Panel Standard Size: 2400\*600\*21 Mm/ Customized

· Polyester Thickness: 9mm/12mm

Finish: Melamine, Veneer, HPL, Coating MDF 27mm, Edge To Edge 13mm / · Pattern:

Customized

• Type: Sound Absorption Acoustic Panel

MOQ: 50 Square Meter

Weight: 26kg/pcs



#### More Images







**Product Description** 



# **Size And Color**

we have more other customized size and color

# 21.5mm (0.85") 15.50sqft / 17.44sqft 600mm (23.62") 2400mm / 2700mm (94.49") (106.3")



# **Free Sample Pack**



Specification



Standard Size 2700/2400\*600\*21.5mm / customized

Finish Melamine/Veneer/Painting

Material MDF + Polyester Fiber

Pattern MDF 27mm, Edge to edge 13mm/customized

Function Sound absorption, Interior decoration NRC 0.85~0.94, SGS Test for polyester panel



# **Class A Sound Absorption**

Tired of your home sounding like an echo chamber?



# **About Installation**

#### **FULLY CUSTOMIZABLE**

Make it YoursFrom headboards, to TV walls, and anything in between, you can easily cut Willow Panels by hand to perfectly suit your project.



#