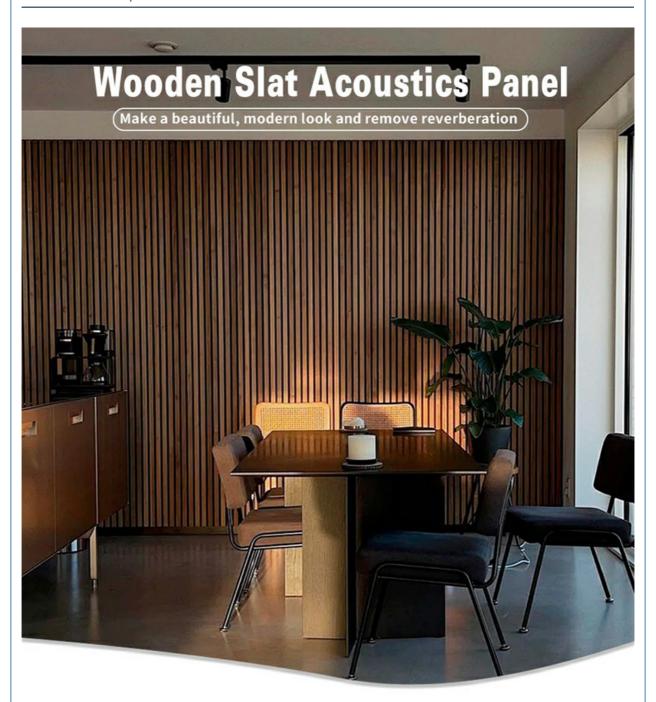

# **Class A Sound Absorption**

Tired of your home sounding like an echo chamber?

# **Multiple application space**

Primarily used in commercial spaces, our acoustic panels provide excellent sound reduction. Due to their warm soft aesthetics, more and more private clients are choosing them for their own residences.

Wooden Slat Acoustic Panel is made from veneered lamellas on a bottom of a specially developed acoustic felt created from recycledmaterial.

The handcrafted panels are not only designed to fit in with the latest trends but are also easy to install on your wall or ceiling. They help to create an environment that is not only quiet but beautifully contemporary, soothing and relaxing.