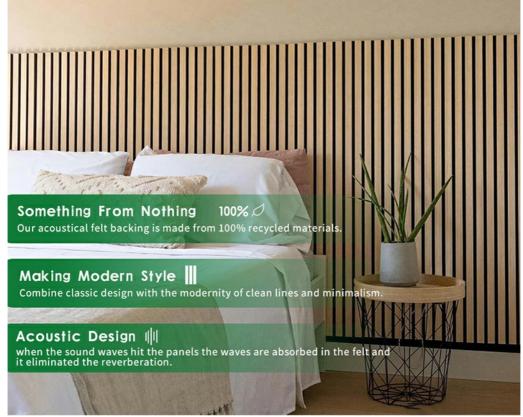

# **Multiple application space**

Primarily used in commercial spaces, our acoustic panels provide excellent sound reduction. Due to their warm soft aesthetics, more and more private clients are choosing them for their own residences.

Wooden Slat Acoustic Panel is made from veneered lamellas on a bottom of a specially developed acoustic felt created from recycledmaterial.

The handcrafted panels are not only designed to fit in with the latest trends but are also easy to install on your wall or ceiling. They help to create an environment that is not only quiet but beautifully contemporary, soothing and relaxing.