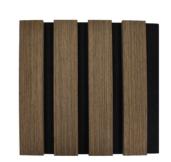

#### **Contemporary Indoor Room Sound Absorbing Wall Panels With Oak Surface**

Modern • Design Style:

• Product Name: Wood Slat Acoustic Panel Standard Size: 2400\*600\*21 Mm/ Customized

· Polyester Thickness: 9mm/12mm

Finish: Melamine, Veneer, HPL, Coating MDF 27mm, Edge To Edge 13mm / · Pattern:

Customized

• Type: Sound Absorption Acoustic Panel

MOQ: 50 Square Meter

Weight: 26kg/pcs