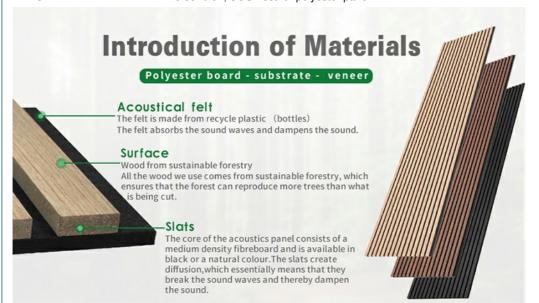

Wooden Slat Acoustic Panel is made from veneered lamellas on a bottom of a specially developed acoustic felt created from recycledmaterial.

The handcrafted panels are not only designed to fit in with the latest trends but are also easy to install on your wall or ceiling. They help to create an environment that is not only quiet but beautifully contemporary, soothing and relaxing.