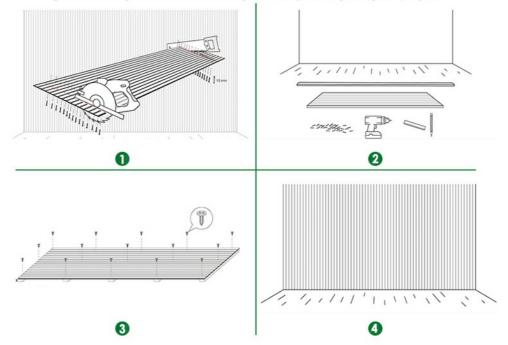

# **About Installation**

#### What do I need for installation?

For installation, you will need a drill and any appropriate fastening hardware. For example, if you're mounting into drywall (rather than studs), you'll want to purchase drywall anchors with the appropriate screws. Please note screws are not included withthe panel.

#### Can I cut the panels?

Yes, absolutely. The panels are easy to cut using a handsaw or a circular saw. Simply measure twice and cut once!

We don't recommend hanging a TV directly from the panels, instead cut out a gap for the TV mount and mount it to your wall as you regularly would. From there, you can install the panels around the mount before hanging your TV from the mount.