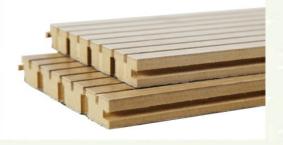

#### If you need customized size / color/ pattern, please contact customer service.

| Basic Material        | E1 MDF, FR MDF, Black MDF                                                  |
|-----------------------|----------------------------------------------------------------------------|
| Front Finish          | Melamine, Veneer, Paint, HPL                                               |
| Back Finish           | Black Felt                                                                 |
| Size                  | 2440x132mm, 2440x197mm                                                     |
| Thickness             | 12/15/18 mm                                                                |
| Formaldehyde Emission | Can meet both China&EU Standard Class E1                                   |
| Flame Retardant       | Can meet China Standard Class B, BS476 Part 7 Class1, EN13501 Class B etc. |
| Pattern               | 124/4, 60/4, 13/3, 14/2, 28/4, 6/2<br>(Customization is available)         |

Wooden grooved acoustic panel is one kind of sound-absorbing panels with grooves on the surface and holes on the back. The panel is used for sound absorption and acoustic arrangement. It solves sound problems such as echo. Wooden grooved acoustic panel provides the acoustic arrangement and allows the sound quality to be maximized. The edge of the wooden grooved acoustic panel with groove and tongue can be easily installed with clips or stapling to the wood battens.