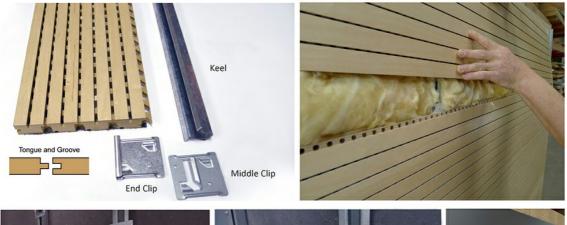

Wooden grooved acoustic panel is one kind of sound-absorbing panels with grooves on the surface and holes on the back. The panel is used for sound absorption and acoustic arrangement. It solves sound problems such as echo. Wooden grooved acoustic panel provides the acoustic arrangement and allows the sound quality to be maximized. The edge of the wooden grooved acoustic panel with groove and tongue can be easily installed with clips or stapling to the wood battens.

# Installation Guidance

.

.

INSTALLATION:LIGHTWEIGHT STEEL KEEL SYSTEM