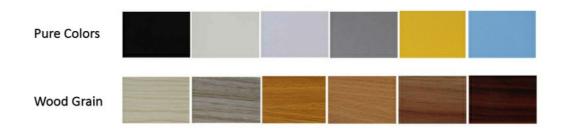

# Surface and Colors

- Melamine/ HPL: Pure colors and wooden grain are both available.
  Veneer: Normally the veneer is divided into natural veneer and technical veneer and the varnish can be UV or PU painting.

. . .

Paint: Colors can be customized according to Pantone or RAL color number. But there will be slight color difference in each batch.

## COLORS

The above is a part of the colors. Please send enquiries for more colors available.