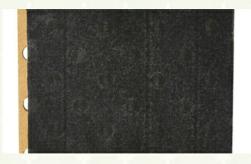

#### **Black Acoustic Felt**

High quality black acoustic felt on the back side of the panel makes the acoustic peroformance better and prevent the padding coming out from the panel.