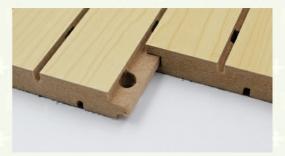

Wooden grooved acoustic panel is one kind of sound-absorbing panels with grooves on the surface and holes on the back. The panel is used for sound absorption and acoustic arrangement. It solves sound problems such as echo. Wooden grooved acoustic panel provides the acoustic arrangement and allows the sound quality to be maximized. The edge of the wooden grooved acoustic panel with groove and tongue can be easily installed with clips or stapling to the wood battens.

#### **Precise Cutting Process**

The surface and the edge of the panel is clean by standardized proudction. The tongue and groove is accurated when installtion.