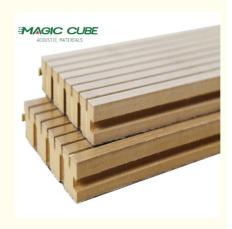

#### 28-4 Pattern Melamine Grooved MDF Wood Panels for Effective Home Theater Soundproofing

Wooden grooved acoustic panel is one kind of sound-absorbing panels with grooves on the surface and holes on the back. The panel is used for sound absorption and acoustic arrangement. It solves sound problems such as echo. Wooden grooved acoustic panel provides the acoustic arrangement and allows the sound quality to be maximized. The edge of the wooden grooved acoustic panel with groove and tongue can be easily installed with clips or stapling to the wood battens.