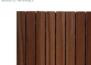

#### 28-4 Pattern Melamine Grooved MDF Wood Panels for Effective Home Theater Soundproofing

Wooden grooved acoustic panel is one kind of sound-absorbing panels with grooves on the surface and holes on the back. The panel is used for sound absorption and acoustic arrangement. It solves sound problems such as echo. Wooden grooved acoustic panel provides the acoustic arrangement and allows the sound quality to be maximized. The edge of the wooden grooved acoustic panel with groove and tongue can be easily installed with clips or stapling to the wood battens.