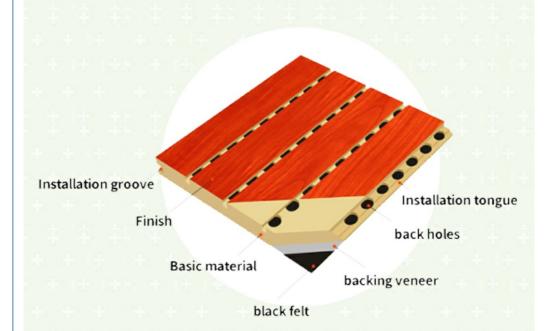

Wooden grooved acoustic panel is one kind of sound-absorbing panels with grooves on the surface and holes on the back. The panel is used for sound absorption and acoustic arrangement. It solves sound problems such as echo. Wooden grooved acoustic panel provides the acoustic arrangement and allows the sound quality to be maximized. The edge of the wooden grooved acoustic panel with groove and tongue can be easily installed with clips or stapling to the wood battens.

#### High Density Base Material

Special selection of high quality MDF panel. The wood fiber is uniform and meticulous makes the panel durable with high strength.

#### Smooth Surface

The self-improved veneer laminating technology makes the veneer and the substrate better laminating, the surface is smooth and beautiful, not easy to crack and deformation, and the service life is long

#### **Black Acoustic Felt**

High quality black acoustic felt on the back side of the panel makes the acoustic peroformance better and prevent the padding coming out from the panel.

#### **Precise Cutting Process**

The surface and the edge of the panel is clean by standardized proudction. The tongue and groove is accurated when installtion.