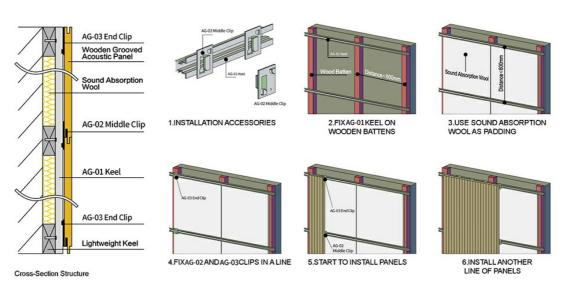

laminating technology makes the veneer and the substrate better laminating, the surface is smooth and beautiful, not easy to crack and deformation, and the service life is long





#### **Black Acoustic Felt**

High quality black acoustic felt on the back side of the panel makes the acoustic peroformance better and prevent the padding coming out from the panel.

#### **Precise Cutting Process**

The surface and the edge of the panel is clean by standardized proudction. The tongue and groove is accurated when installtion.





# Applications

Professional recording space: recording studios, broadcast studios, rehearsal rooms, etc.
Large-scale music space: theaters, concert halls, KTV rooms, etc.

Office space: office buildings, meeting rooms, hotels, etc.



# Installation Guidance

.

.



INSTALLATION:LIGHTWEIGHT STEEL KEEL SYSTEM





## **ABOUT US**

Magic Cube(MQ)Acoustics is a professional acous tic solution provider, integrating acoustic material manu facturing, architectural acoustical environment construction and industrial noise control. We are committed to the combination of Acoustics&Aesthetic, to offering our clients the best acoustic solution with high quality acoustic material.



The exhibition hall



In order to meet the higher needs of customers, we has introduced advanced production equip mentwhich has fully guaranteed product quality and tech-nology.After5 years of rapid develop ment,we has an annual output of more than 500, 000 square meters of various acoustic materials.

# OUR FACTORY

ΠĿ.





**OUR FACTORY** 



#### **OUR FACTORY**



## **OUR FAC