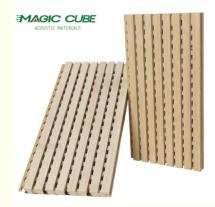

#### 28-4 Pattern Melamine Grooved MDF Wood Panels for Effective Home Theater Soundproofing

Wooden grooved acoustic panel is one kind of sound-absorbing panels with grooves on the surface and holes on the back. The panel is used for sound absorption and acoustic arrangement. It solves sound problems such as echo. Wooden grooved acoustic panel provides the acoustic arrangement and allows the sound quality to be maximized. The edge of the wooden grooved acoustic panel with groove and tongue can be easily installed with clips or stapling to the wood battens.