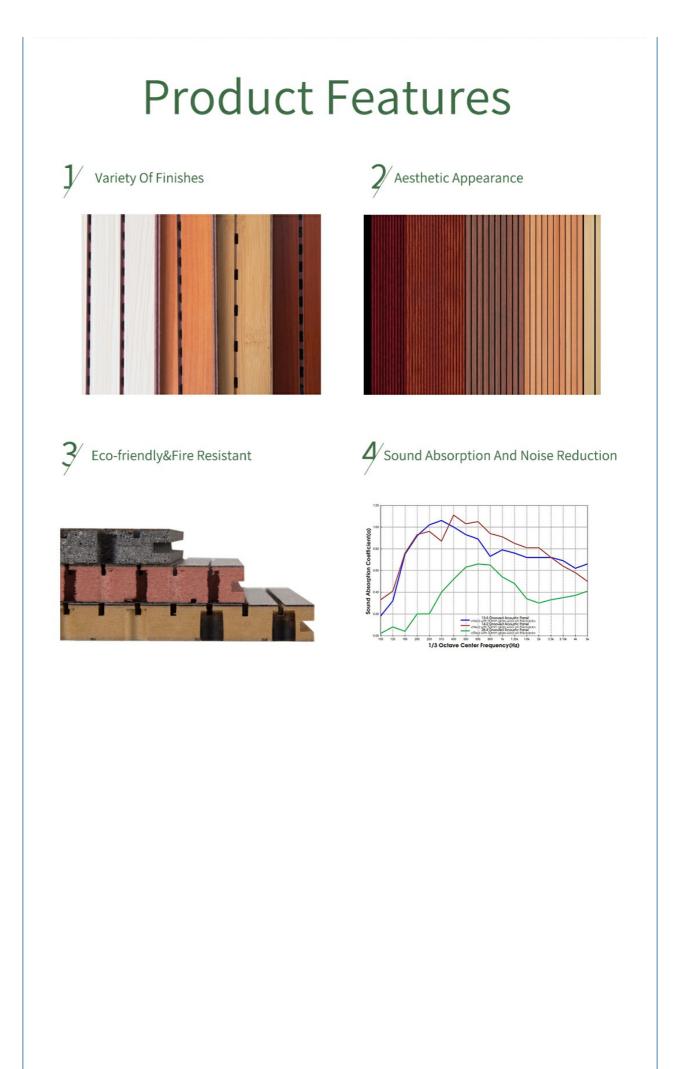

# Surface and Colors

- Melamine/ HPL: Pure colors and wooden grain are both available.
  Veneer: Normally the veneer is divided into natural veneer and technical veneer and the varnish can be UV or PU painting.

. . .

Paint: Colors can be customized according to Pantone or RAL color number. But there will be slight color difference in each batch.

## COLORS

The above is a part of the colors. Please send enquiries for more colors available.

#### High Density Base Material

Special selection of high quality MDF panel. The wood fiber is uniform and meticulous makes the panel durable with high strength.

#### Smooth Surface

The self-improved veneer laminating technology makes the veneer and the substrate better laminating, the surface is smooth and beautiful, not easy to crack and deformation, and the service life is long

#### **Black Acoustic Felt**

High quality black acoustic felt on the back side of the panel makes the acoustic peroformance better and prevent the padding coming out from the panel.