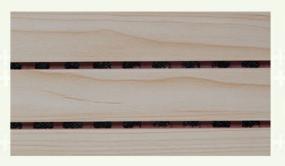

#### If you need customized size / color/ pattern, please contact customer service.

| Basic Material        | E1 MDF, FR MDF, Black MDF                                                  |
|-----------------------|----------------------------------------------------------------------------|
| Front Finish          | Melamine, Veneer, Paint, HPL                                               |
| Back Finish           | Black Felt                                                                 |
| Size                  | 2440x132mm, 2440x197mm                                                     |
| Thickness             | 12/15/18 mm                                                                |
| Formaldehyde Emission | Can meet both China&EU Standard Class E1                                   |
| Flame Retardant       | Can meet China Standard Class B, BS476 Part 7 Class1, EN13501 Class B etc. |
| Pattern               | 124/4, 60/4, 13/3, 14/2, 28/4, 6/2<br>(Customization is available)         |

Wooden grooved acoustic panel is one kind of sound-absorbing panels with grooves on the surface and holes on the back. The panel is used for sound absorption and acoustic arrangement. It solves sound problems such as echo. Wooden grooved acoustic panel provides the acoustic arrangement and allows the sound quality to be maximized. The edge of the wooden grooved acoustic panel with groove and tongue can be easily installed with clips or stapling to the wood battens.