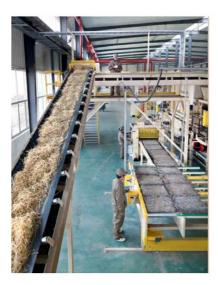

Wood wool, Inorganic cement, Liquid
- 2 Standard Size: 600\*2400mm, 1220mmx2440mm.
- 3 Thickness: 15mm/20mm/25mm
- 4 Color: Natural White/ Nature Grey/ Color Painted
- 5 Fiber Width: 1.0/ 1.5/ 2.0/ 3.0 mm
- 6 Density: 600-630 Kg/m3
- Flame Retardant: Can meet China Standard Class B1
- 8 Thickness Expansion: <2% (Immersion in water 24hrs)
- 9 Thermal conductivity: 0.108 kcal/m x r x °C





Natural wood (1.0 mm wood wool)



Natural wood (1.5 mm wood wool



Natural wood (3.0 mm wood wool



Natural grey (1.0 mm wood wool)



Natural grey (1.5 mm wood wool)



Natural grey (3.0 mm wood wool)

## Colours



# **Processing Technology**









### Step One

The raw material is fed to the wood chipping area, cut to the required dimensions and impregnated with sodium silicate (liquid glass).





## Step Two

The conveyors supply the wooden chips to the mechanizedline for blending with cement, feeding of the continuous chips mat to special mold bottom plates.

## **Product Features**





 $2\!\!/$  Fireroof and moisture proof



3/Impact resistance







# **Applications**

• •

Acoustic panels are widely used in public and residential building interior design, it is eco-friendly and harmless for health. The panels are very suitable for suspended ceiling constructions and wall fnishing.

Owing to its natural composition and outstanding properties,

theyarewidelyusedinpremiseswithincreased acoustic load, where sound insulation and noise



## **Outdoor Sound Insulation and Absorption**



### **Interior Decoration and Sound Absorption**









**♥** How to Contact Us **♥** S