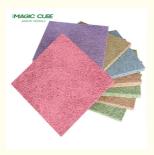

## Colours

Natural wood (1.0 mm wood wool)

Natural wood (1.5 mm wood wool

Natural wood (3.0 mm wood wool

Natural grey (1.0 mm wood wool)

Natural grey (1.5 mm wood wool)

Natural grey (3.0 mm wood wool)