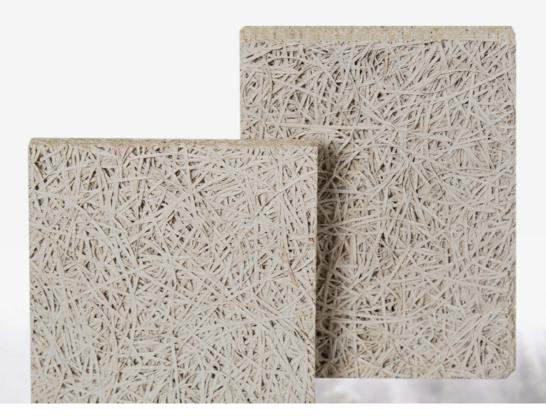

## Specifications

. . .

- 1 Basic Material: Wood wool, Inorganic cement, Liquid
- 2 Standard Size: 600\*2400mm, 1220mmx2440mm.
- 3 Thickness: 15mm/20mm/25mm
- 4 Color: Natural White/ Nature Grey/ Color Painted
- 5 Fiber Width: 1.0/ 1.5/ 2.0/ 3.0 mm
- 6 Density: 600-630 Kg/m3
- Flame Retardant: Can meet China Standard Class B1
- 8 Thickness Expansion: <2% (Immersion in water 24hrs)
- 9 Thermal conductivity: 0.108 kcal/m x r x °C

Natural wood (1.0 mm wood wool)

Natural wood (1.5 mm wood wool

Natural wood (3.0 mm wood wool

Natural grey (1.0 mm wood wool)

Natural grey (1.5 mm wood wool)

Natural grey (3.0 mm wood wool)

## Colours