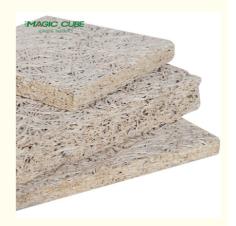

### **Products Description**

Material Wood wool, Inorganic Cement, Liquid glass

Fiber width 1.0/ 1.5 /2.0/ 3.0 MM

Density 600-630 KG/m³

Thickness 15/ 20/ 25 MM

Wood wool acoustic acoustic panel is made of poplar wood fiber combined with a unique inorganic cement binder. A uniform continuous porous structure is naturally formed between the fiber filaments. This structure has excellent air resistance which is particularly important to sound absorption.

Wood wool acoustic panel has good plasticity and the surface can be painted into different colors. It can also be customized and cut into a variety of shapes (such as triangles, pentagons, hexagons, etc.). It can even be cut into any shape and chamfer on site which is fully achieve the designer's creativity and ideas.