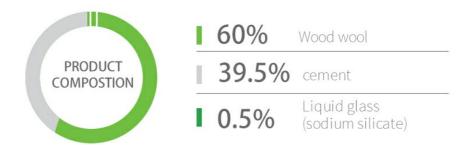

### **Products Description**

Material Wood wool, Inorganic Cement, Liquid glass

Fiber width 1.0/ 1.5 /2.0/ 3.0 MM

Density 600-630 KG/m³

Thickness 15/ 20/ 25 MM

Wood wool acoustic acoustic panel is made of poplar wood fiber combined with a unique inorganic cement binder. A uniform continuous porous structure is naturally formed between the fiber filaments. This structure has excellent air resistance which is particularly important to sound absorption.