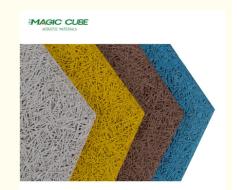

### Contemporary Design Polyester Wool Synthetic Wool Ceiling Acoustic Panels 600\*2400mm

### **Products Description**

Material Wood wool, Inorganic Cement, Liquid glass

Fiber width 1.0/ 1.5 /2.0/ 3.0 MM

Density 600-630 KG/m³

Thickness 15/ 20/ 25 MM

Wood wool acoustic acoustic panel is made of poplar wood fiber combined with a unique inorganic cement binder. A uniform continuous porous structure is naturally formed between the fiber filaments. This structure has excellent air resistance which is particularly important to sound absorption.

Wood wool acoustic panel has good plasticity and the surface can be painted into different colors. It can also be customized and cut into a variety of shapes (such as triangles, pentagons, hexagons, etc.). It can even be cut into any shape and chamfer on site which is fully achieve the designer's creativity and ideas.