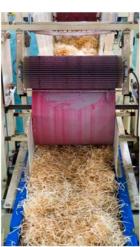

### Step One

The raw material is fed to the wood chipping area, cut to the required dimensions and impregnated with sodium silicate (liquid glass).

## Step Two

The conveyors supply the wooden chips to the mechanizedline for blending with cement, feeding of the continuous chips mat to special mold bottom plates.