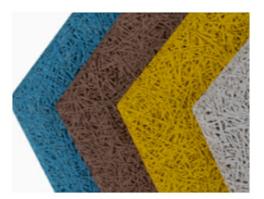

Natural wood (1.0 mm wood wool)

Natural wood (1.5 mm wood wool

Natural wood (3.0 mm wood wool

Natural grey (1.0 mm wood wool)

Natural grey (1.5 mm wood wool)

Natural grey (3.0 mm wood wool)

## Colours