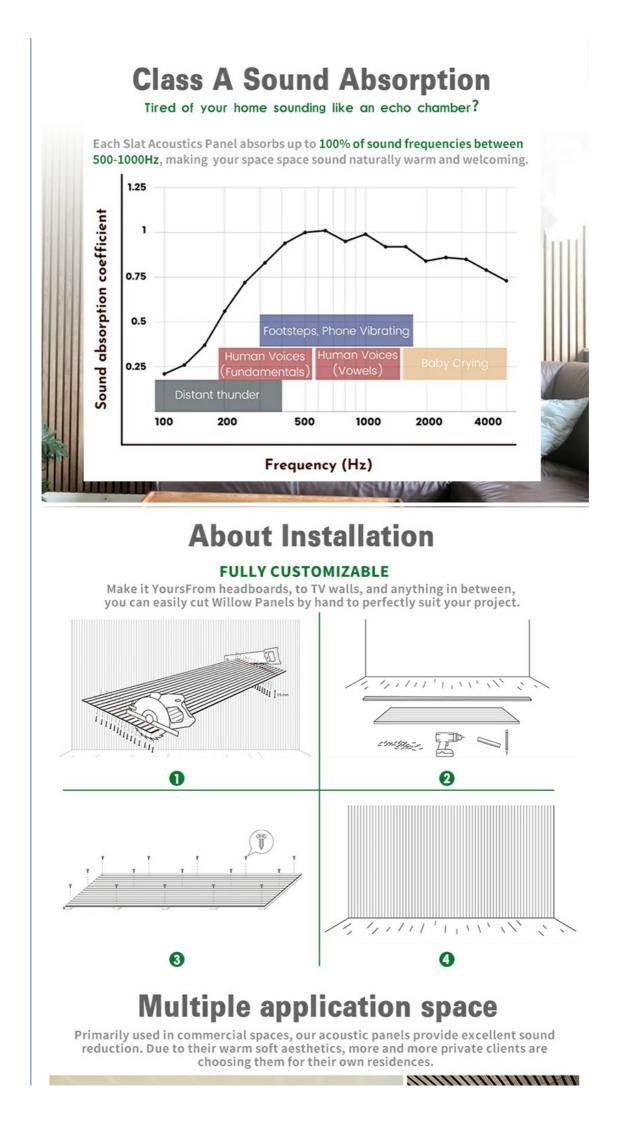

#### Acoustic Design

when the sound waves hit the panels the waves are absorbed in the felt and it eliminated the reverberation.

|               | The second se | Contractions | the second s |  |
|---------------|-----------------------------------------------------------------------------------------------------------------|--------------|----------------------------------------------------------------------------------------------------------------|--|
| ltem          | MQ Wooden Slat Acoustic Panel Material                                                                          |              | MDF + Polyester Fiber                                                                                          |  |
| Standard Size | 2700/2400*600*21.5mm / customized                                                                               | Finish       | Melamine/Veneer/Painting                                                                                       |  |
| Features      | Eco protection, Sound absorption, Fire-<br>retardant                                                            | Function     | Sound absorption, Interior decoration                                                                          |  |
|               | MDF 27mm, Edge to edge<br>13mm/customized                                                                       | NRC          | .85~0.94, SGS Test for polyester panel                                                                         |  |

#### Can I cut the panels?

Yes, absolutely. The panels are easy to cut using a handsaw or a circular saw. Simply measure twice and cut once!

#### Can I hang a TV from the panels?

We don't recommend hanging a TV directly from the panels, instead cut out a gap for the TV mount and mount it to your wall as you regularly would. From there, you can install the panels around the mount before hanging your TV from the mount.