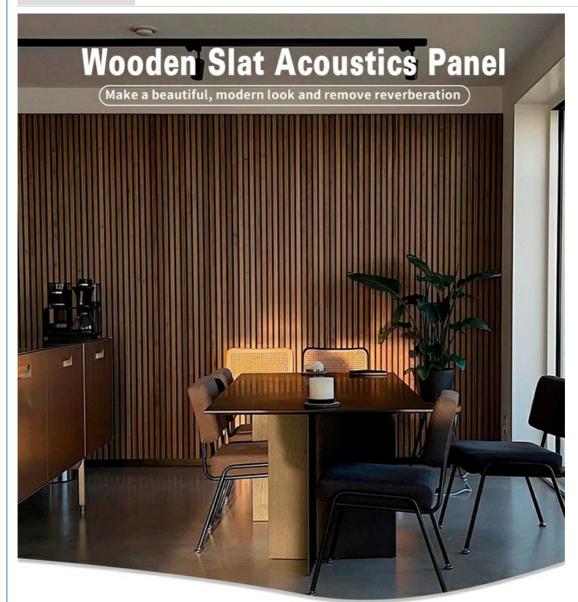

#### Acoustic Design

when the sound waves hit the panels the waves are absorbed in the felt and it eliminated the reverberation.

|               | The second se | Contractions | the second s |  |
|---------------|-----------------------------------------------------------------------------------------------------------------|--------------|----------------------------------------------------------------------------------------------------------------|--|
| ltem          | MQ Wooden Slat Acoustic Panel Material                                                                          |              | MDF + Polyester Fiber                                                                                          |  |
| Standard Size | 2700/2400*600*21.5mm / customized                                                                               | Finish       | Melamine/Veneer/Painting                                                                                       |  |
| Features      | Eco protection, Sound absorption, Fire-<br>retardant                                                            | Function     | Sound absorption, Interior decoration                                                                          |  |
|               | MDF 27mm, Edge to edge<br>13mm/customized                                                                       | NRC          | .85~0.94, SGS Test for polyester panel                                                                         |  |

## Wooden Slat Acoustic Panel is made from veneered lamellas on a bottom of a specially developed acoustic felt created from recycled material.

The handcrafted panels are not only designed to fit in with the latest trends but are also easy to install on your wall or ceiling. They help to create an environment that is not only quiet but beautifully contemporary, soothing and relaxing.