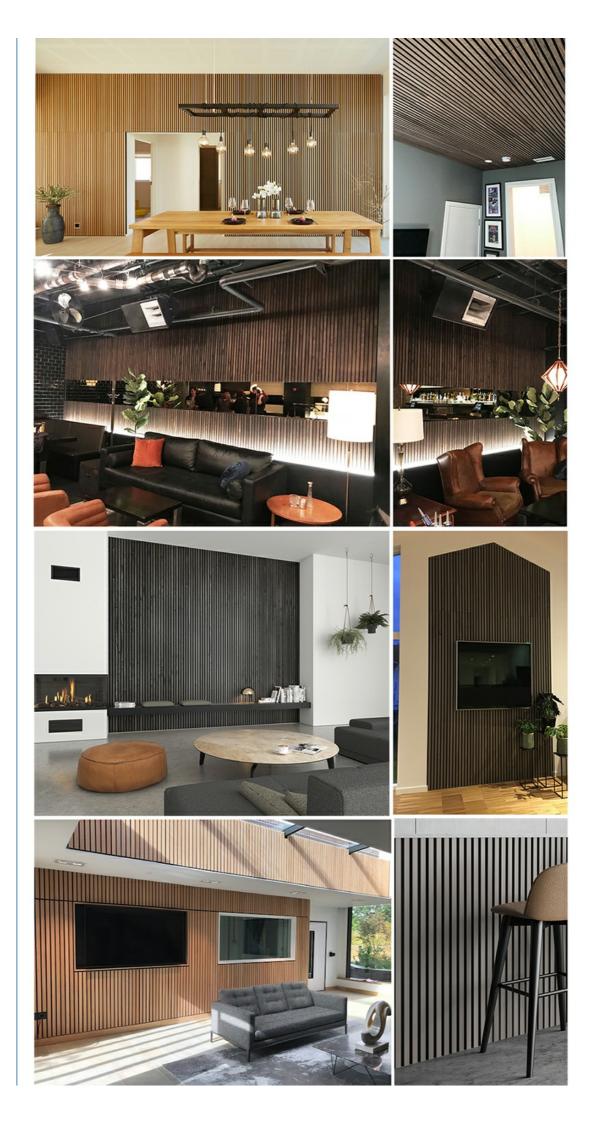

### Making Modern Style

in The start

Combine classic design with the modernity of clean lines and minimalism

#### 1 Look

It simply looks great and can transform a room. Great as a feature wall to add interest in domestic and commercial environments.

## Wooden Slat Acoustic Panel is made from veneered lamellas on a bottom of a specially developed acoustic felt created from recycled material.

The handcrafted panels are not only designed to fit in with the latest trends but are also easy to install on your wall or ceiling. They help to create an environment that is not only quiet but beautifully contemporary, soothing and relaxing.