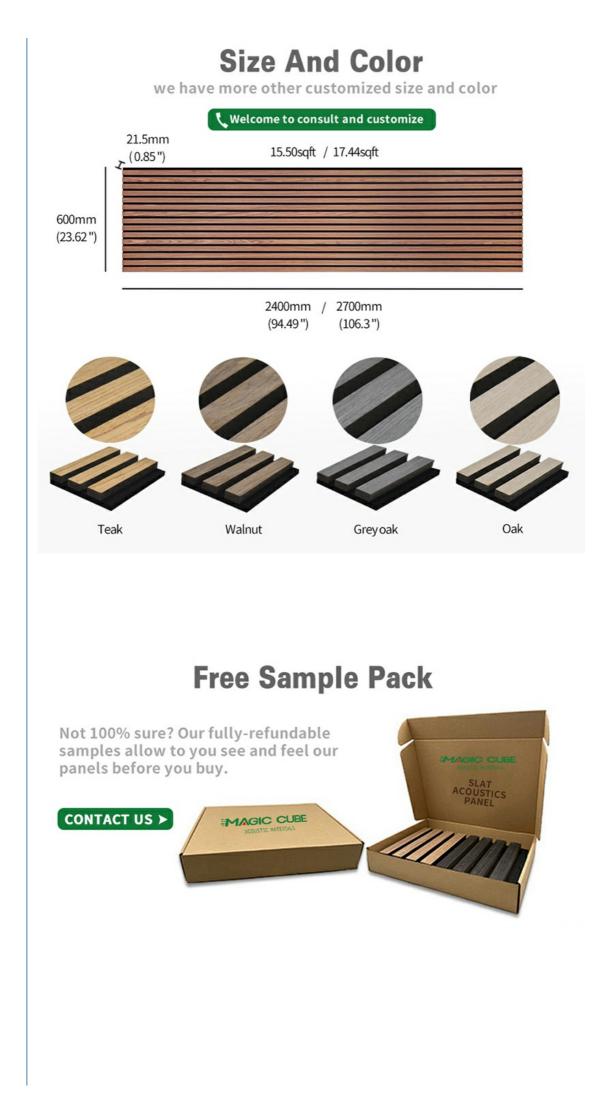

### **Product Specification**

| • Warranty:                             | 1 Year                                                         |
|-----------------------------------------|----------------------------------------------------------------|
| <ul> <li>After-sale Service:</li> </ul> | Online Technical Support                                       |
| Project Solution Capability:            | Graphic Design, 3D Model Design, Tota<br>Solution For Projects |
| <ul> <li>Application:</li> </ul>        | Apartment, Bedroom, living Room                                |
| <ul> <li>Design Style:</li> </ul>       | Modern                                                         |
| Product Name:                           | Wood Slat Acoustic Panel                                       |
| Standard Size:                          | 2400*600*21 Mm/ Customized                                     |
| Polyester Thickness:                    | 9mm/12mm                                                       |
| Finish:                                 | Melamine, Veneer, HPL, Coating                                 |
| Pattern:                                | MDF 27mm, Edge To Edge 13mm /<br>Customized                    |
| • Туре:                                 | Sound Absorption Acoustic Panel                                |
|                                         |                                                                |

#### Acoustic Design

when the sound waves hit the panels the waves are absorbed in the felt and it eliminated the reverberation.

|               | The second se | Contractions | the second s |  |
|---------------|-----------------------------------------------------------------------------------------------------------------|--------------|----------------------------------------------------------------------------------------------------------------|--|
| ltem          | MQ Wooden Slat Acoustic Panel Material                                                                          |              | MDF + Polyester Fiber                                                                                          |  |
| Standard Size | 2700/2400*600*21.5mm / customized                                                                               | Finish       | Melamine/Veneer/Painting                                                                                       |  |
| Features      | Eco protection, Sound absorption, Fire-<br>retardant                                                            | Function     | Sound absorption, Interior decoration                                                                          |  |
|               | MDF 27mm, Edge to edge<br>13mm/customized                                                                       | NRC          | .85~0.94, SGS Test for polyester panel                                                                         |  |