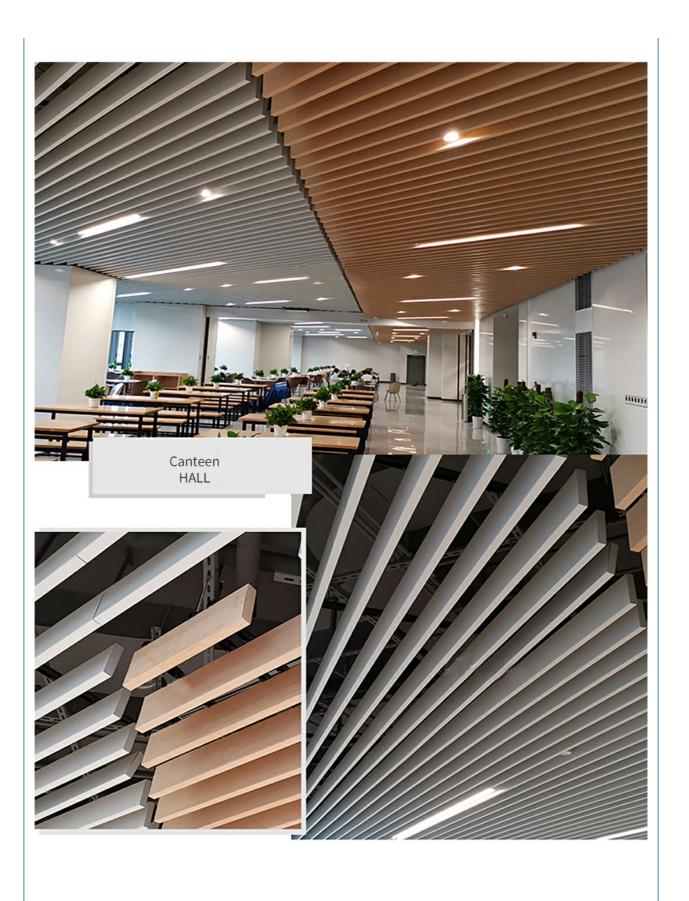

rd water accidentally after installation, and the original size remains unchanged after drying





# Waterproof and moisture-proof

After special treatment, the base material can be waterproof and moisture-proof, and can be durable in humid environment.

# No dust

The four sides of the panel layer are sealed and will not produce dust, which can effectively prevent the adsorption of dust in the air, keep the panel clean for a long time, and play a significant role in the cleanness of the indoor environment





# FOCUS ON ENVIRONMENTAL HEALTH PHENOLIC RESIN FREE

Fiberglass ceiling is a board made of glass fiber as the main raw material. It does not contain phenolic resin and other harmful substances to the environment. It is healthy, environment-friendly and safe to use





















# **Edge Types**













Company Profile

# **ABOUT US**

Magic Cube (MQ) Acoustics is a professional acoustic solution provider, integrating acoustic material manufacturing, architectural acoustical environment construction and industrial noise control. We are committed to the combination of Acoustics & Aesthetic, to offering our clients the best acoustic solution with high quality acoustic material.

In order to meet the higher needs of customers, we has introduced advanced production equipment which has fully guaranteed product quality and technology. After 5 years of rapid development, we has an annual output of more than 500,000 square meters of various acoustic materials.





Magic Cube(MQ) Acoustics is a professional acoustic solution provider, integrating acoustic materia