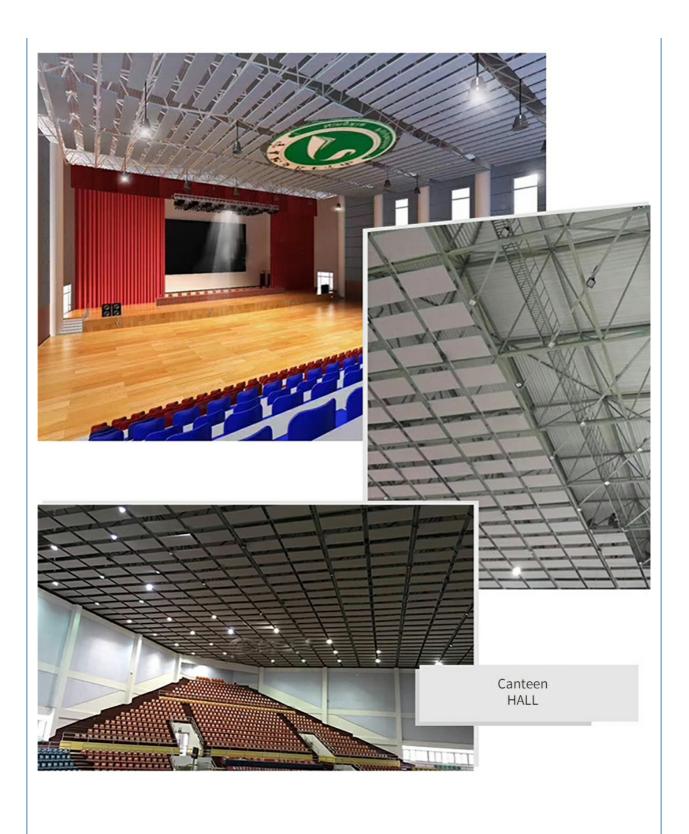

record water accidentally after installation, and the original size remains unchanged after drying





# Waterproof and moisture-proof

After special treatment, the base material can be waterproof and moisture-proof, and can be durable in humid environment.

# No dust

The four sides of the panel layer are sealed and will not produce dust, which can effectively prevent the adsorption of dust in the air, keep the panel clean for a long time, and play a significant role in the cleanness of the indoor environment





# FOCUS ON ENVIRONMENTAL HEALTH PHENOLIC RESIN FREE

Fiberglass ceiling is a board made of glass fiber as the main raw material. It does not contain phenolic resin and other harmful substances to the environment. It is healthy, environment-friendly and safe to use





















# **Edge Types**













Company Profile

# **ABOUT US**

Magic Cube (MQ) Acoustics is a professional acoustic solution provider, integrating acoustic material manufacturing, architectural acoustical environment construction and industrial noise control. We are committed to the combination of Acoustics & Aesthetic, to offering our clients the best acoustic solution with high quality acoustic material.

In order to meet the higher needs of customers, we has introduced advanced production equipment which has fully guaranteed product quality and technology. After 5 years of rapid development, we has an annual output of more than 500,000 square meters of various acoustic materials.





Magic Cube(MQ) Acoustics is a professional acoustic solution provider, integrating acoustic mat