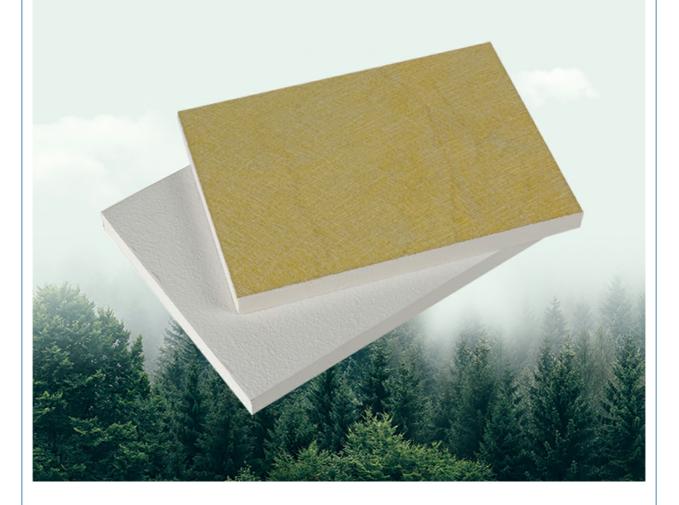

## **Product Description**

Fiberglass ceiling panel is made of fiberglass and acoustic transparent wrappage. the fiberglass ceiling panel has good sound absorption performance and good decorative appearance.

A variety of edge and corner styles are available, and some may be used in combination to create unique and attractive designs. Whether the situation requires stringent acoustical qualities or demands a large range of finishes in order to match existing decor, the MQ fiberglass ceiling panel will have a could for your application.

. Raw Materials: High Density Fiberglass Wool

 Surface Finished: **Customized Color** Material: Fiber Glass • Type: Ceiling Tile