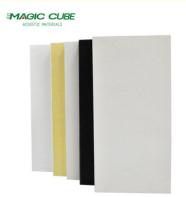

Color Customer Require

# **Product information**

| Main Material   | Glass wool                                                   |
|-----------------|--------------------------------------------------------------|
| Size            | 595x595, 600x600, 603x603, 600x1200mm or Customized          |
| Thickness       | 15mm, 20mm, 30mm, 40mm, 50mm or Customized                   |
| Finish          | Special painted laminated with decorative fiberglass tissue  |
| Color           | White or other colors as demanded                            |
| Density         | Fiberglass wool 64-120KG/m³, special density can be supplied |
| Shape           | Square, circle, rectangle, hexagon, support customization    |
| Edge            | Square, Tegular, Insert                                      |
| Eco-Friendly    | Class E1                                                     |
| Flame retardant | China Standard Class A                                       |