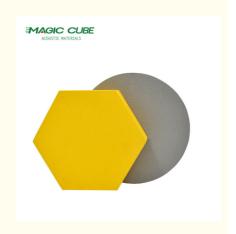

• Design Style: Modern

• Function: Sound-Absorbing, Soundproof, Soundproof

• Feature: Artistic Ceilings, Environment Friendly

. Ceiling Tile Shape: Square

• Ceiling Tile Type: Fiberglass Ceilings · Color: **Customer Require** 

# **Product information**

| Main Material   | Glass wool                                                   |
|-----------------|--------------------------------------------------------------|
| Size            | 595x595, 600x600, 603x603, 600x1200mm or Customized          |
| Thickness       | 15mm, 20mm, 30mm, 40mm, 50mm or Customized                   |
| Finish          | Special painted laminated with decorative fiberglass tissue  |
| Color           | White or other colors as demanded                            |
| Density         | Fiberglass wool 64-120KG/m³, special density can be supplied |
| Shape           | Square, circle, rectangle, hexagon, support customization    |
| Edge            | Square, Tegular, Insert                                      |
| Eco-Friendly    | Class E1                                                     |
| Flame retardant | China Standard Class A                                       |