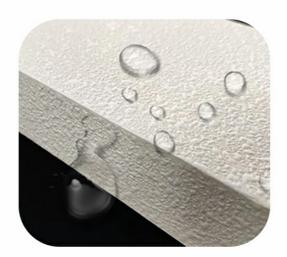

# **Anti subsidence**

The material is composed of broken glass and good dimension, which is closely arranged and has a cow face structure. B makes it possible to record water accidentally after installation, and the original size remains unchanged after drying

# Waterproof and moisture-proof

After special treatment, the base material can be waterproof and moisture-proof, and can be durable in humid environment.