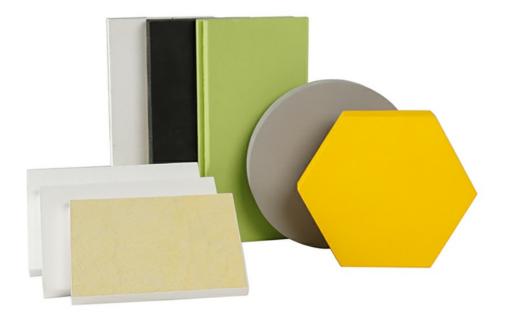

• Design Style: Modern

• Function: Sound-Absorbing, Soundproof, Soundproof

• Feature: Artistic Ceilings, Environment Friendly

. Ceiling Tile Shape: Square

• Ceiling Tile Type: Fiberglass Ceilings · Color: **Customer Require** 

# **Product information**

| Main Material   | Glass wool                                                   |
|-----------------|--------------------------------------------------------------|
| Size            | 595x595, 600x600, 603x603, 600x1200mm or Customized          |
| Thickness       | 15mm, 20mm, 30mm, 40mm, 50mm or Customized                   |
| Finish          | Special painted laminated with decorative fiberglass tissue  |
| Color           | White or other colors as demanded                            |
| Density         | Fiberglass wool 64-120KG/m³, special density can be supplied |
| Shape           | Square, circle, rectangle, hexagon, support customization    |
| Edge            | Square, Tegular, Insert                                      |
| Eco-Friendly    | Class E1                                                     |
| Flame retardant | China Standard Class A                                       |