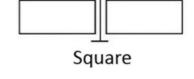

# **Product information**

| Main Material   | Glass wool                                                   |
|-----------------|--------------------------------------------------------------|
| Size            | 595x595, 600x600, 603x603, 600x1200mm or Customized          |
| Thickness       | 15mm, 20mm, 30mm, 40mm, 50mm or Customized                   |
| Finish          | Special painted laminated with decorative fiberglass tissue  |
| Color           | White or other colors as demanded                            |
| Density         | Fiberglass wool 64-120KG/m³, special density can be supplied |
| Shape           | Square, circle, rectangle, hexagon, support customization    |
| Edge            | Square, Tegular, Insert                                      |
| Eco-Friendly    | Class E1                                                     |
| Flame retardant | China Standard Class A                                       |

# **Edge Types**

Company Profile