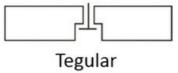

# **Product information**

| Main Material   | Glass wool                                                   |
|-----------------|--------------------------------------------------------------|
| Size            | 595x595, 600x600, 603x603, 600x1200mm or Customized          |
| Thickness       | 15mm, 20mm, 30mm, 40mm, 50mm or Customized                   |
| Finish          | Special painted laminated with decorative fiberglass tissue  |
| Color           | White or other colors as demanded                            |
| Density         | Fiberglass wool 64-120KG/m³, special density can be supplied |
| Shape           | Square, circle, rectangle, hexagon, support customization    |
| Edge            | Square, Tegular, Insert                                      |
| Eco-Friendly    | Class E1                                                     |
| Flame retardant | China Standard Class A                                       |

# **Edge Types**

Company Profile