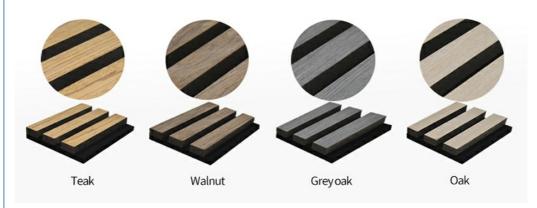

# **Size And Color**

we have more other customized size and color

# 21.5mm (0.85") 15.50sqft / 17.44sqft 600mm (23.62") 2400mm / 2700mm (94.49") (106.3")