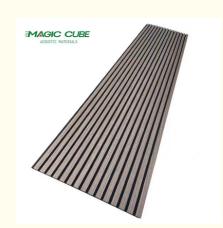

# 21.5mm (0.85") 15.50sqft / 17.44sqft 600mm (23.62") 2400mm / 2700mm (94.49") (106.3")

# **Free Sample Pack**

Specification

Standard Size 2700/2400\*600\*21.5mm / customized

Finish Melamine/Veneer/Painting

Material MDF + Polyester Fiber

Pattern MDF 27mm, Edge to edge 13mm/customized

Function Sound absorption, Interior decoration NRC 0.85~0.94, SGS Test for polyester panel