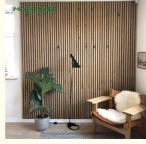

# **Multiple application space**

Primarily used in commercial spaces, our acoustic panels provide excellent sound reduction. Due to their warm soft aesthetics, more and more private clients are choosing them for their own residences.

Wooden Slat Acoustic Panel is made from veneered lamellas on a bottom of a specially developed acoustic felt created from recycledmaterial. The handcrafted panels are not only designed to fit in with the latest trends but are also easy to install on your wall or ceiling. They help to create an environment that is not only quiet but beautifully contemporary, soothing and relaxing.