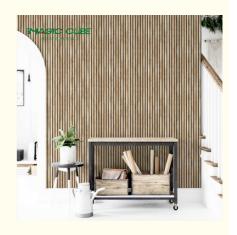

# **Multiple application space**

Primarily used in commercial spaces, our acoustic panels provide excellent sound reduction. Due to their warm soft aesthetics, more and more private clients are choosing them for their own residences.

Wooden Slat Acoustic Panel is made from veneered lamellas on a bottom of a specially developed acoustic felt created from recycledmaterial. The handcrafted panels are not only designed to fit in with the latest trends but are also easy to install on your wall or ceiling. They help to create an environment that is not only quiet but beautifully contemporary, soothing and relaxing.