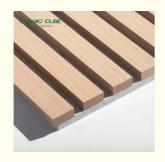

Wooden Slat Acoustic Panel is made from veneered lamellas on a bottom of a specially developed acoustic felt created from recycledmaterial. The handcrafted panels are not only designed to fit in with the latest trends but are also easy to install on your wall or ceiling. They help to create an environment that is not only quiet but beautifully contemporary, soothing and relaxing.

### **∩** Look

It simply looks great and can transform a room. Great as a feature wall to add interest in domestic and commercial environments.

### 2 Feel

Order a sample to feel for yourself but there is a lovely texture to the face of the slats of this product because of a unique veneer pressing process.