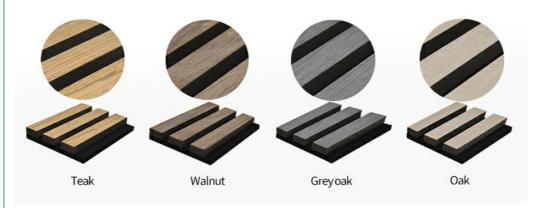

Meters per



### **Product Specification**

· Warranty: 1 Year

 After-sale Service: Online Technical Support

 Project Solution Capability: Graphic Design, 3D Model Design, Total

Solution For Projects

Apartment, Bedroom, living Room · Application:

Modern • Design Style:

• Product Name: Wood Slat Acoustic Panel Standard Size: 2400\*600\*21 Mm/ Customized

9mm/12mm . Polyester Thickness:

Finish: Melamine, Veneer, HPL, Coating · Pattern: MDF 27mm, Edge To Edge 13mm /

Customized

Type: Sound Absorption Acoustic Panel

MOQ: 50 Square Meter

Weight: 26kg/pcs

Life and Dischar-



### More Images









**Product Description** 



# **Size And Color**

we have more other customized size and color

# 21.5mm (0.85") 15.50sqft / 17.44sqft 600mm (23.62") 2400mm / 2700mm (94.49") (106.3")



# **Free Sample Pack**



Specification



Standard Size 2700/2400\*600\*21.5mm / customized

Finish Melamine/Veneer/Painting

Material MDF + Polyester Fiber

Pattern MDF 27mm, Edge to edge 13mm/customized

Function Sound absorption, Interior decoration NRC 0.85~0.94, SGS Test for polyester panel



# **Class A Sound Absorption**

Tired of your home sounding like an echo chamber?



# **About Installation**

### **FULLY CUSTOMIZABLE**

Make it YoursFrom headboards, to TV walls, and anything in between, you can easily cut Willow Panels by hand to perfectly suit your project.



# **Multiple application space**

Primarily used in commercial spaces, our acoustic panels provide excellent sound reduction. Due to their warm soft aesthetics, more and more private clients are choosing them for t