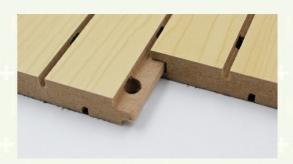

## **Products Description**

Wooden grooved acoustic panels are specialized sound-absorbing solutions featuring surface grooves and back perforations. These panels serve dual purposes: effective sound absorption and acoustic optimization. Specifically designed to address acoustic issues like echo, they enhance sound quality to its fullest potential. The panels' practical tongue-and-groove edge design facilitates straightforward installation, allowing for secure attachment using either clips or staples to wood battens.

## **Precise Cutting Process**

The surface and the edge of the panel is clean by standardized proudction. The tongue and groove is accurated when installtion.

## Installation Guidance

INSTALLATION:LIGHTWEIGHT STEEL KEEL SYSTEM