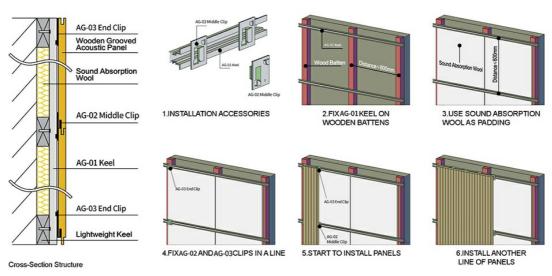

e is smooth and beautiful, not easy to crack and deformation, and the service life is long



### Black Acoustic Felt

High quality black acoustic felt on the back side of the panel makes the acoustic peroformance better and prevent the padding coming out from the panel.

## **Precise Cutting Process**

The surface and the edge of the panel is clean by standardized proudction. The tongue and groove is accurated when installtion.



# **Product Features**

1 Variety Of Finishes







3 Eco-friendly&Fire Resistant







# **Applications**

- Professional recording space: recording studios, broadcast studios, rehearsal rooms, etc.
- ②Large-scale music space: theaters, concert halls, KTV rooms, etc.
- 3 Office space: office buildings, meeting rooms, hotels, etc.



## Installation Guidance



INSTALLATION:LIGHTWEIGHT STEEL KEEL SYSTEM



# About Us

Magic Cube (MQ) Acoustics is a professional acoustic solution provider, integrating acoustic material manufacturing, architectural acoustical environment construction and industrial noise control. We are committed to the combination of Acoustics & Aesthetic to



offering our clients the best acoustic solution with high quality acoustic material.

milited to the combination of Acoustics & Aesthetic, to

In order to meet the higher needs of customers, we has introduced advanced production equipment which has fully guaranteed product quality and technology. After 5 years of rapid development, we has an annual output of more than 500,000 square meters of



























## **FAQ**

1. Can I get free samples and how long do