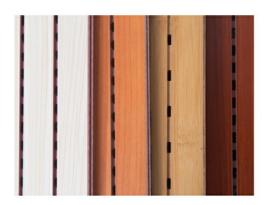

## Surface and Colors

- Melamine/ HPL: Pure colors and wooden grain are both available.
   Veneer: Normally the veneer is divided into natural veneer and technical veneer and the varnish can be UV or PU painting.
- 3 Paint: Colors can be customized according to Pantone or RAL color number. But there will be slight color difference in each batch.

## **COLORS**

The above is a part of the colors. Please send enquiries for more colors available.