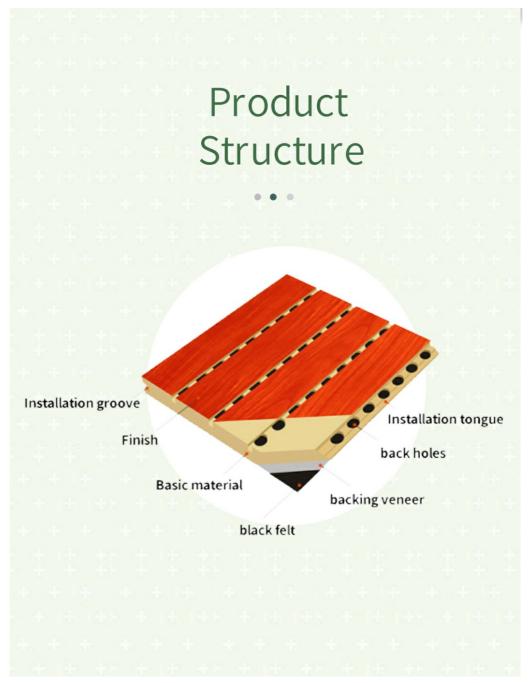

## **Product Details**

## High Density Base Material

Special selection of high quality MDF panel. The wood fiber is uniform and meticulous makes the panel durable with high strength.

## **Smooth Surface**

The self-improved veneer laminating technology makes the veneer and the substrate better laminating, the surface is smooth and beautiful, not easy to crack and deformation, and the service life is long

### Black Acoustic Felt

High quality black acoustic felt on the back side of the panel makes the acoustic peroformance better and prevent the padding coming out from the panel.

## **Precise Cutting Process**

The surface and the edge of the panel is clean by standardized proudction. The tongue and groove is accurated when installtion.