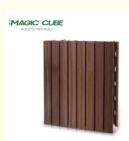

## More Images

MAGIC CUBE

• Design Style:

## **Products Description**

Wooden grooved acoustic panels are specialized sound-absorbing solutions featuring surface grooves and back perforations. These panels serve dual purposes: effective sound absorption and acoustic optimization. Specifically designed to address acoustic issues like echo, they enhance sound quality to its fullest potential. The panels' practical tongue-and-groove edge design facilitates straightforward installation, allowing for secure attachment using either clips or staples to wood battens.