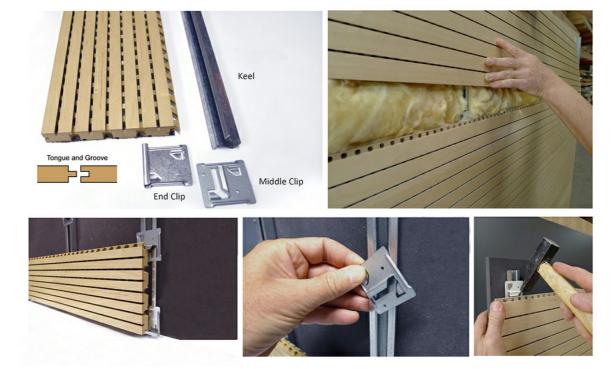

### **Product Specification**

Model NO.: Grooved Acoustic Panel
Size: 132/197\*2440mm
Thickness: 12/15/18mm

Material: MDF,MGO (magnesium Oxide Board)
Pattern: 60-4, 28-4,14-2, 13-3, 6-2 Or Customized

• Installation Accessories: Keel And Clips

## **Products Description**

Wooden grooved acoustic panels are specialized sound-absorbing solutions featuring surface grooves and back perforations. These panels serve dual purposes: effective sound absorption and acoustic optimization. Specifically designed to address acoustic issues like echo, they enhance sound quality to its fullest potential. The panels' practical tongue-and-groove edge design facilitates straightforward installation, allowing for secure attachment using either clips or staples to wood battens.

## Installation Guidance

INSTALLATION:LIGHTWEIGHT STEEL KEEL SYSTEM