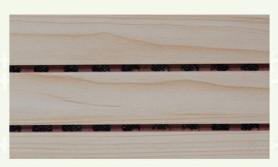

## **Products Description**

Wooden grooved acoustic panels are specialized sound-absorbing solutions featuring surface grooves and back perforations. These panels serve dual purposes: effective sound absorption and acoustic optimization. Specifically designed to address acoustic issues like echo, they enhance sound quality to its fullest potential. The panels' practical tongue-and-groove edge design facilitates straightforward installation, allowing for secure attachment using either clips or staples to wood battens.

### Black Acoustic Felt

High quality black acoustic felt on the back side of the panel makes the acoustic peroformance better and prevent the padding coming out from the panel.