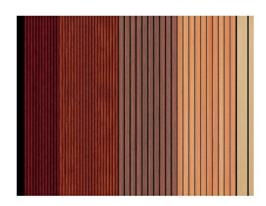

## Surface and Colors

- Melamine/ HPL: Pure colors and wooden grain are both available.
   Veneer: Normally the veneer is divided into natural veneer and technical veneer and the varnish can be UV or PU painting.
- 3 Paint: Colors can be customized according to Pantone or RAL color number. But there will be slight color difference in each batch.

## **COLORS**

The above is a part of the colors. Please send enquiries for more colors available.