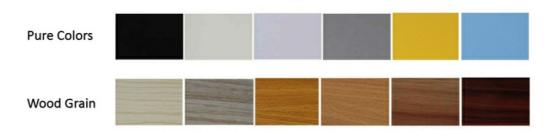

## Surface and Colors

- Melamine/ HPL: Pure colors and wooden grain are both available.
   Veneer: Normally the veneer is divided into natural veneer and technical veneer and the varnish can be UV or PU painting.
- 3 Paint: Colors can be customized according to Pantone or RAL color number. But there will be slight color difference in each batch.

## **COLORS**

The above is a part of the colors. Please send enquiries for more colors available.