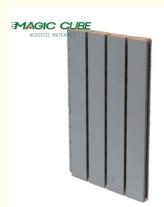

## More Images

MAGIC CUBE

• Design Style:

## **Products Description**

Wooden grooved acoustic panels are specialized sound-absorbing solutions featuring surface grooves and back perforations. These panels serve dual purposes: effective sound absorption and acoustic optimization. Specifically designed to address acoustic issues like echo, they enhance sound quality to its fullest potential. The panels' practical tongue-and-groove edge design facilitates straightforward installation, allowing for secure attachment using either clips or staples to wood battens.