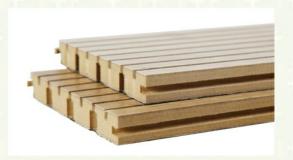

### **Product Specification**

Model NO.: Grooved Acoustic Panel
Size: 132/197\*2440mm
Thickness: 12/15/18mm

Material: MDF,MGO (magnesium Oxide Board)
Pattern: 60-4, 28-4,14-2, 13-3, 6-2 Or Customized

• Installation Accessories: Keel And Clips

## Specifications

Basic Material E1 MDF, FR MDF, Black MDF

Front Finish Melamine, Veneer, Paint, HPL

Back Finish Black Felt

Size 2440x132mm, 2440x197mm

Thickness 12/15/18 mm

Formaldehyde Emission Can meet both China&EU Standard Class E1