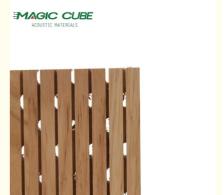

## More Images

MAGIC CUBE

• Design Style:

## **Products Description**

Wooden grooved acoustic panels are specialized sound-absorbing solutions featuring surface grooves and back perforations. These panels serve dual purposes: effective sound absorption and acoustic optimization. Specifically designed to address acoustic issues like echo, they enhance sound quality to its fullest potential. The panels' practical tongue-and-groove edge design facilitates straightforward installation, allowing for secure attachment using either clips or staples to wood battens.