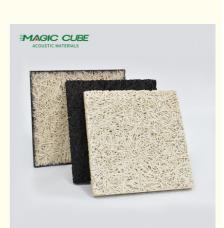

### **Details Images**

ACOUSTIC MATERIALS

Natural wood (1.0 mm wood wool)

Natural grey (1.0 mm wood wool)

Natural wood (1.5 mm wood wool)

Natural grey (1.5 mm wood wool)

Natural wood (3.0 mm wood wool)

Natural grey (3.0 mm wood wool)

## Colours

White

Grey

Natural Grey

Light Grey

Black

Custom colour