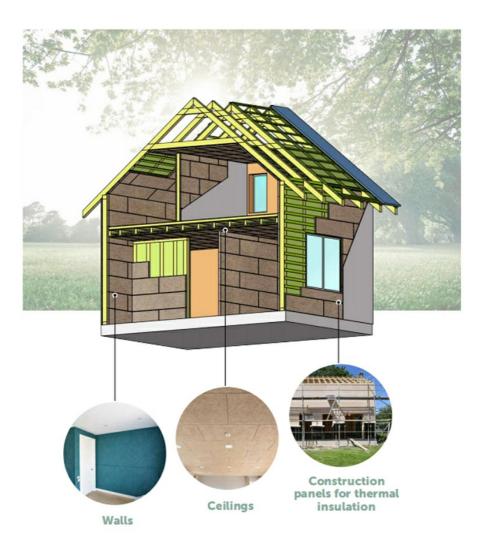

## Applications

Acoustic panels are widely used in public and residential building interior design, it is eco-friendly and harmless for health. The panels are very suitable for suspended ceiling constructions and wall fnishing.

Owing to its natural composition and outstanding properties,

theyarewidelyusedinpremises with increased acoustic load, where sound insulation and noise