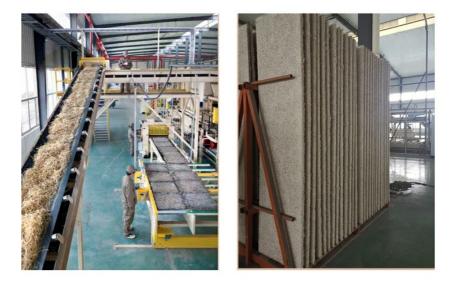

## Step One

The raw material is fed to the wood chipping area, cut to the required dimensions and impregnated with sodium silicate (liquid glass).

## Step Two

The conveyors supply the wooden chips to the mechanizedline for blending with cement, feeding of the continuous chips mat to special mold bottom plates.