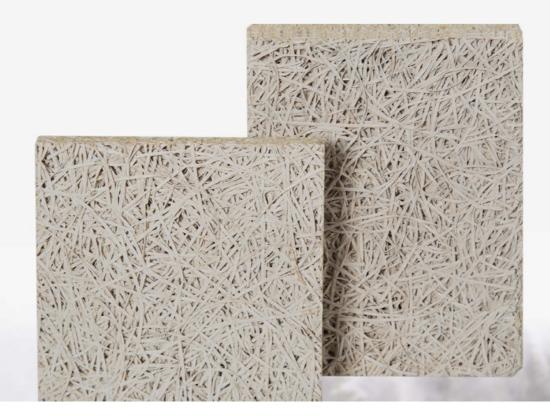

Wood wool acoustic acoustic panel is made of poplar wood fiber combined with a unique inorganic cement binder. A uniform continuous porous structure is naturally formed between the fiber filaments. This structure has excellent air resistance which is particularly important to sound absorption.

## Wood Wool Acoustic Panel

## Specifications

- 1 Basic Material: Wood wool, Inorganic cement, Liquid
- 2 Standard Size: 600\*2400mm, 1220mmx2440mm.
- 3 Thickness: 15mm/20mm/25mm
- 4 Color: Natural White/ Nature Grey/ Color Painted
- 5 Fiber Width: 1.0/ 1.5/ 2.0/ 3.0 mm
- 6 Density: 600-630 Kg/m3
- 7 Flame Retardant: Can meet China Standard Class B1
- 8 Thickness Expansion : <2% (Immersion in water 24hrs)</p>
- 9 Thermal conductivity: 0.108 kcal/m x r x °C