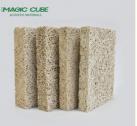

### **Details Images**

ACOUSTIC MATERIALS

Wood wool acoustic acoustic panel is made of poplar wood fiber combined with a unique inorganic cement binder. A uniform continuous porous structure is naturally formed between the fiber filaments. This structure has excellent air resistance which is particularly important to sound absorption.

Wood wool acoustic panel has good plasticity and the surface can be painted into different colors. It can also be customized and cut into a variety of shapes (such as triangles, pentagons, hexagons, etc.). It can even be cut into any shape and chamfer on site which is fully achieve the designer's creativity and ideas.