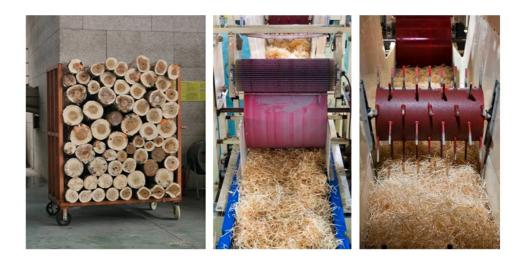

## Processing Technology

|    | 60%   | Wood wool                         |  |
|----|-------|-----------------------------------|--|
| I. | 39.5% | cement                            |  |
|    | 0.5%  | Liquid glass<br>(sodium silicate) |  |

## Step One

The raw material is fed to the wood chipping area, cut to the required dimensions and impregnated with sodium silicate (liquid glass).

## Step Two

The conveyors supply the wooden chips to the mechanizedline for blending with cement, feeding of the continuous chips mat to special mold bottom plates.