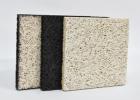

|
| <ul> <li>Transport Package:</li> </ul>        | Pallet                                                             |
| • Trademark:                                  | MQ Acoustics                                                       |
| • HS Code:                                    | 4410190000                                                         |
| Density:                                      | 600-630kg/M3                                                       |
| <ul> <li>Installation Accessories:</li> </ul> | Steel Keel, Nails                                                  |
| Opposition                                    | 000*0400                                                           |



## More Images

### 





#### 

Room,





### If you need customized size / color/ pattern, please contact customer service.

## Products Description

| Material    | Wood wool, Inorganic Cement, Liquid glass |  |
|-------------|-------------------------------------------|--|
| Fiber width | 1.0/ 1.5 /2.0/ 3.0 MM                     |  |
| Density     | 600-630 KG/m³                             |  |
| Thickness   | 15/ 20/ 25 MM                             |  |

Wood wool acoustic acoustic panel is made of poplar wood fiber combined with a unique inorganic cement binder. A uniform continuous porous structure is naturally formed between the fiber filaments. This structure has excellent air resistance which is particularly important to sound absorption.

Wood wool acoustic panel has good plasticity and the surface can be painted