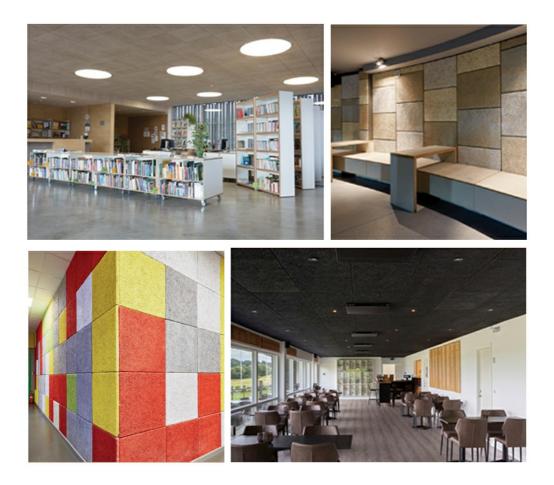

## Applications

Acoustic panels are widely used in public and residential building interior design, it is eco-friendly and harmless for health. The panels are very suitable for suspended ceiling constructions and wall fnishing.

Owing to its natural composition and outstanding properties,

theyarewidelyusedinpremises with increased acoustic load, where sound insulation and noise

## Outdoor Sound Insulation and Absorption

## Interior Decoration and Sound Absorption

♥ How to Contact Us ♥ Send Your Inquiry Details in the Below, for Free Sample, Click "Send" Now!