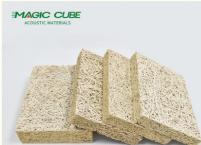

| 15mm/ 20mm/ 25mm/ 35mm                                             |
| <ul> <li>Transport Package:</li> </ul>        | Pallet                                                             |
| • Trademark:                                  | MQ Acoustics                                                       |
| • HS Code:                                    | 4410190000                                                         |
| Density:                                      | 600-630kg/M3                                                       |
| <ul> <li>Installation Accessories:</li> </ul> | Steel Keel, Nails                                                  |
| Opposition                                    | 000*0400                                                           |



## More Images

### 





#### 

Room,





### If you need customized size / color/ pattern, please contact customer service.

## Products Description

| Material    | Wood wool, Inorganic Cement, Liquid glass |  |
|-------------|-------------------------------------------|--|
| Fiber width | 1.0/ 1.5 /2.0/ 3.0 MM                     |  |
| Density     | 600-630 KG/m³                             |  |
| Thickness   | 15/ 20/ 25 MM                             |  |

Wood wool acoustic acoustic panel is made of poplar wood fiber combined with a unique inorganic cement binder. A uniform continuous porous structure is naturally formed between the fiber filaments. This structure has excellent air resistance which is particularly important to sound absorption.

Wood wool acoustic panel has good