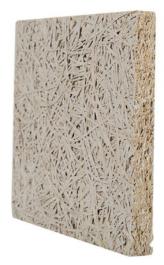

## Wood Wool Acoustic Panel

Wood wool acoustic acoustic panel is made of poplar wood fiber combined with a unique inorganic cement binder. A uniform continuous porous structure is naturally formed between the fiber filaments. This structure has excellent air resistance which is particularly important to sound absorption.

Wood wool acoustic panel has good plasticity and the surface can be painted into different colors. It can also be customized and cut into a variety of shapes (such as triangles, pentagons, hexagons, etc.). It can even be cut into any shape and chamfer on site which is fully achieve the designer's creativity and ideas.