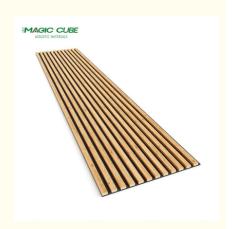

### Edge to Edge 13mm Patterns for Soundproofing Acoustic Slat Panels in **Modern Spaces**

Modern • Design Style:

• Product Name: Wood Slat Acoustic Panel Standard Size: 2400\*600\*21 Mm/ Customized

9mm/12mm . Polyester Thickness:

Finish: Melamine, Veneer, HPL, Coating · Pattern: MDF 27mm, Edge To Edge 13mm /

# **Free Sample Pack**

Specification

Standard Size 2700/2400\*600\*21.5mm / customized

Finish Melamine/Veneer/Painting

Material MDF + Polyester Fiber

Pattern MDF 27mm, Edge to edge 13mm/customized

Function Sound absorption, Interior decoration NRC 0.85~0.94, SGS Test for polyester panel