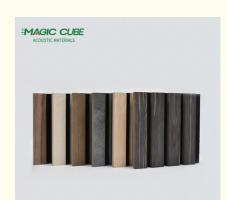

## More Images

## Specification

Material Glass wool

Function Sound-Absorbing, Soundproof

Ceiling Tile Type Fiberglass Ceilings

Thickness 15MM/20MM/30MM/40MM/50MM or Customization

Color Customer Require

If you need customized size / color/ pattern, please contact customer service.