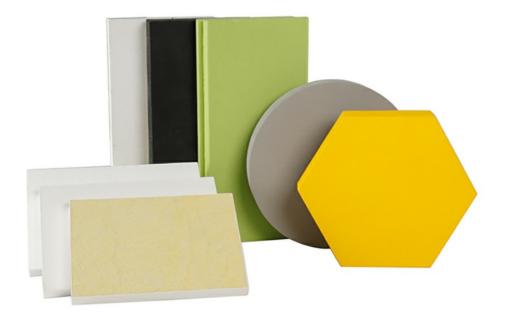

ss and acoustics transparent wrappage. The fiberglass ceiling panel has good sound absorpton performance and good decorative appearance.

A variety of edge and corner styles are available, and some may be used in combination to create unique and attractive designs. Whether the situation requires stringent acoustical qualities or demands a large range of finishes in order to match existing decor, the MQ fiberglass ceiling panel will have a could for your application.

## Specification

Material Glass wool

Function Sound-Absorbing, Soundproof

Ceiling Tile Type Fiberglass Ceilings

Thickness 15MM/20MM/30MM/40MM/50MM or Customization

Color Customer Require

If you need customized size / color/ pattern, please contact customer service.

## **Product Description**

# **Product information**



| Main Material   | Glass wool                                                   |
|-----------------|--------------------------------------------------------------|
| Size            | 595x595, 600x600, 603x603, 600x1200mm or Customized          |
| Thickness       | 15mm, 20mm, 30mm, 40mm, 50mm or Customized                   |
| Finish          | Special painted laminated with decorative fiberglass tissue  |
| Color           | White or other colors as demanded                            |
| Density         | Fiberglass wool 64-120KG/m³, special density can be supplied |
| Shape           | Square, circle, rectangle, hexagon, support customization    |
| Edge            | Square, Tegular, Insert                                      |
| Eco-Friendly    | Class E1