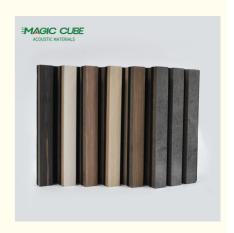

## More Images

## Specification

Material Glass wool

Function Sound-Absorbing, Soundproof

Ceiling Tile Type Fiberglass Ceilings

Thickness 15MM/20MM/30MM/40MM/50MM or Customization

Color Customer Require

If you need customized size / color/ pattern, please contact customer service.