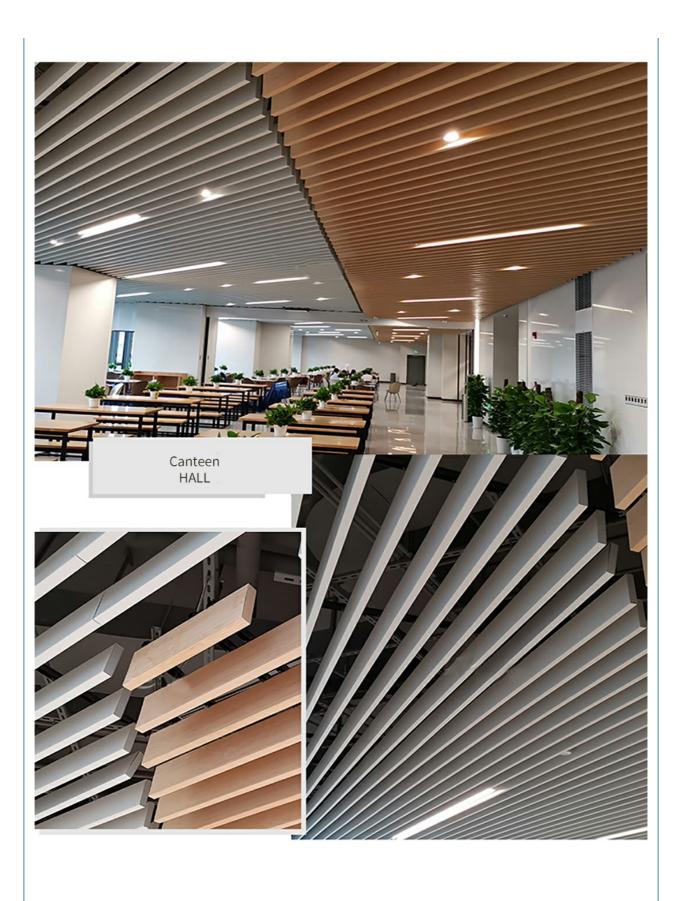

rd water accidentally after installation, and the original size remains unchanged after drying





# Waterproof and moisture-proof

After special treatment, the base material can be waterproof and moisture-proof, and can be durable in humid environment.

# No dust

The four sides of the panel layer are sealed and will not produce dust, which can effectively prevent the adsorption of dust in the air, keep the panel clean for a long time, and play a significant role in the cleanness of the indoor environment





# FOCUS ON ENVIRONMENTAL HEALTH PHENOLIC RESIN FREE

Fiberglass ceiling is a board made of glass fiber as the main raw material. It does not contain phenolic resin and other harmful substances to the environment. It is healthy, environment-friendly and safe to use





















# **Edge Types**



**♥** How to Contact Us **♥** Send Your Inquiry Details in the Below, for Free Sample, Click "Send" Now!

Company Profile

# **ABOUT US**

Magic Cube (MQ) Acoustics is a professional acoustic solution provider, integrating acoustic material manufacturing, architectural acoustical environment construction and industrial noise control. We are committed to the combination of Acoustics & Aesthetic, to offering our clients the best acoustic solution with high quality acoustic material.

In order to meet the higher needs of customers, we has introduced advanced production equipment which has fully guaranteed product quality and technology. After 5 years of rapid development, we has an annual output of more than 500,000 square meters of various acoustic materials.





Mag