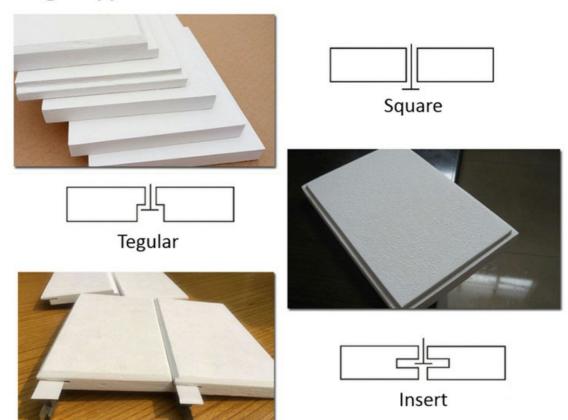

# **Edge Types**

**♥** How to Contact Us **♥** Send Your Inquiry Details in the Below, for Free Sample, Click "Send" Now!

Company Profile

# **Product information**

| Main Material   | Glass wool                                                   |
|-----------------|--------------------------------------------------------------|
| Size            | 595x595, 600x600, 603x603, 600x1200mm or Customized          |
| Thickness       | 15mm, 20mm, 30mm, 40mm, 50mm or Customized                   |
| Finish          | Special painted laminated with decorative fiberglass tissue  |
| Color           | White or other colors as demanded                            |
| Density         | Fiberglass wool 64-120KG/m³, special density can be supplied |
| Shape           | Square, circle, rectangle, hexagon, support customization    |
| Edge            | Square, Tegular, Insert                                      |
| Eco-Friendly    | Class E1                                                     |
| Flame retardant | China Standard Class A                                       |