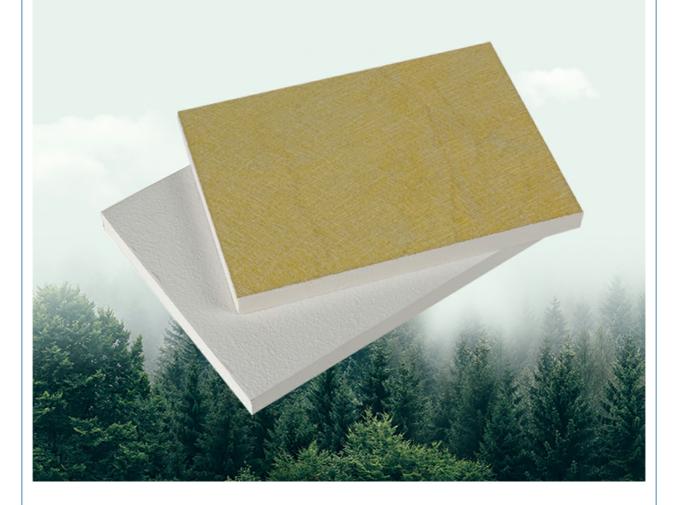

# Excellent material

Glass fiber High pressure forming, positive and negative Covered with glass fiber felt