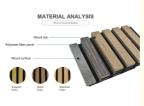

## Specification

Material Glass wool

Function Sound-Absorbing, Soundproof

Ceiling Tile Type Fiberglass Ceilings

Thickness 15MM/20MM/30MM/40MM/50MM or Customization

Color Customer Require

If you need customized size / color/ pattern, please contact customer service.

# **Product information**

| Main Material   | Glass wool                                                   |
|-----------------|--------------------------------------------------------------|
| Size            | 595x595, 600x600, 603x603, 600x1200mm or Customized          |
| Thickness       | 15mm, 20mm, 30mm, 40mm, 50mm or Customized                   |
| Finish          | Special painted laminated with decorative fiberglass tissue  |
| Color           | White or other colors as demanded                            |
| Density         | Fiberglass wool 64-120KG/m³, special density can be supplied |
| Shape           | Square, circle, rectangle, hexagon, support customization    |
| Edge            | Square, Tegular, Insert                                      |
| Eco-Friendly    | Class E1                                                     |
| Flame retardant | China Standard Class A                                       |

# Excellent material

Glass fiber High pressure forming, positive and negative Covered with glass fiber felt