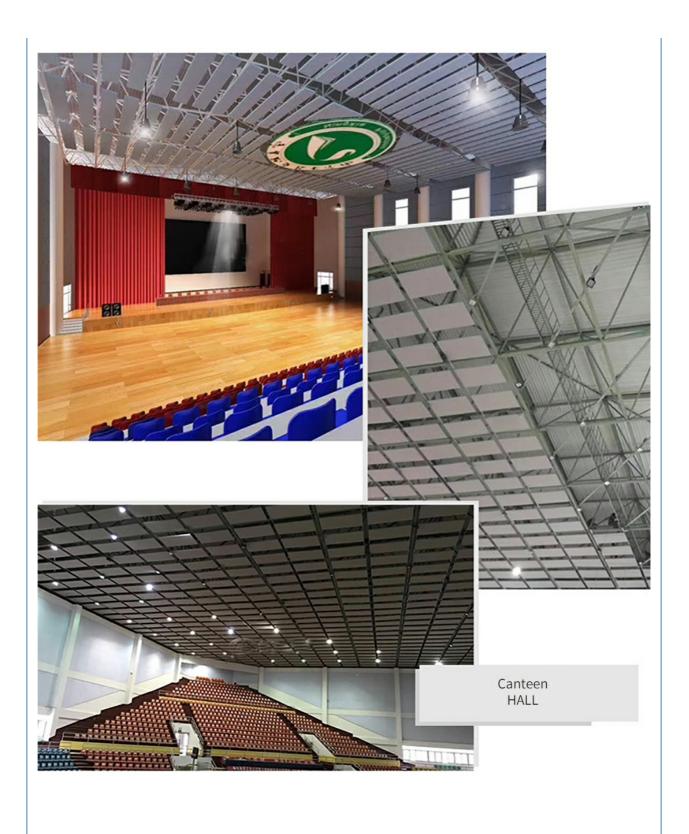

record water accidentally after installation, and the original size remains unchanged after drying





# Waterproof and moisture-proof

After special treatment, the base material can be waterproof and moisture-proof, and can be durable in humid environment.

# No dust

The four sides of the panel layer are sealed and will not produce dust, which can effectively prevent the adsorption of dust in the air, keep the panel clean for a long time, and play a significant role in the cleanness of the indoor environment





# FOCUS ON ENVIRONMENTAL HEALTH PHENOLIC RESIN FREE

Fiberglass ceiling is a board made of glass fiber as the main raw material. It does not contain phenolic resin and other harmful substances to the environment. It is healthy, environment-friendly and safe to use





















# **Edge Types**



**♥** How to Contact Us **♥** Send Your Inquiry Details in the Below, for Free Sample, Click "Send" Now!

Company Profile

# **ABOUT US**

Magic Cube (MQ) Acoustics is a professional acoustic solution provider, integrating acoustic material manufacturing, architectural acoustical environment construction and industrial noise control. We are committed to the combination of Acoustics & Aesthetic, to offering our clients the best acoustic solution with high quality acoustic material.

In order to meet the higher needs of customers, we has introduced advanced production equipment which has fully guaranteed product quality and technology. After 5 years of rapid development, we has an annual output of more than 500,000 square meters of various acoustic materials.