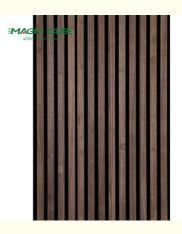

# Product Description

| Standard Size | 2700/2400*600*21.5mm / customized       |
|---------------|-----------------------------------------|
| Finish        | Melamine/Veneer/Painting                |
| Material      | MDF + Polyester Fiber                   |
| Pattern       | MDF 27mm, Edge to edge 13mm/customized  |
| Function      | Sound absorption, Interior decoration   |
| NRC           | 0.85~0.94, SGS Test for polyester panel |

#### -Slats

The core of the acoustics panel consists of a medium density fibreboard and is available in black or a natural colour. The slats create diffusion, which essentially means that they break the sound waves and thereby dampen the sound.

Wooden Slat Acoustic Panel is made from veneered lamellas on a bottom of a specially developed acoustic felt created from recycledmaterial. The handcrafted panels are not only designed to fit in with the latest trends but are also easy to install on your wall or ceiling. They help to create an environment that is not only quiet but beautifully contemporary, soothing and relaxing.