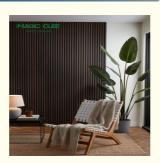

## More Images

Type:MOQ:

• Weight:

بليما ما الما مع

Sound Absorption Acoustic Panel

50 Square Meter

26kg/pcs

Wooden Slat Acoustic Panel is made from veneered lamellas on a bottom of a specially developed acoustic felt created from recycledmaterial. The handcrafted panels are not only designed to fit in with the latest trends but are also easy to install on your wall or ceiling. They help to create an environment that is not only quiet but beautifully contemporary, soothing and relaxing.

#### 1 Look

It simply looks great and can transform a room. Great as a feature wall to add interest in domestic and commercial environments.