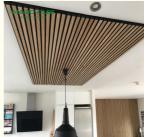

## More Images

Type:MOQ:

• Weight:

بليما ما الما مع

Sound Absorption Acoustic Panel

50 Square Meter

26kg/pcs

Wooden Slat Acoustic Panel is made from veneered lamellas on a bottom of a specially developed acoustic felt created from recycledmaterial. The handcrafted panels are not only designed to fit in with the latest trends but are also easy to install on your wall or ceiling. They help to create an environment that is not only quiet but beautifully contemporary, soothing and relaxing.

#### 1 Look

It simply looks great and can transform a room. Great as a feature wall to add interest in domestic and commercial environments.