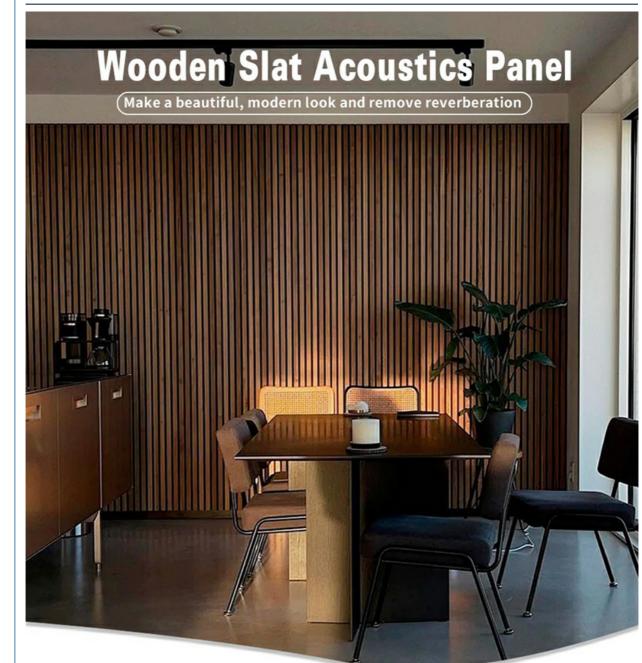

# Product Description

| Standard Size | 2700/2400*600*21.5mm / customized       |
|---------------|-----------------------------------------|
| Finish        | Melamine/Veneer/Painting                |
| Material      | MDF + Polyester Fiber                   |
| Pattern       | MDF 27mm, Edge to edge 13mm/customized  |
| Function      | Sound absorption, Interior decoration   |
| NRC           | 0.85~0.94, SGS Test for polyester panel |

Wooden Slat Acoustic Panel is made from veneered lamellas on a bottom of a specially developed acoustic felt created from recycledmaterial. The handcrafted panels are not only designed to fit in with the latest trends but are also easy to install on your wall or ceiling. They help to create an environment that is not only quiet but beautifully contemporary, soothing and relaxing.