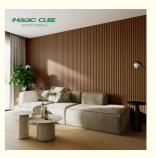

## More Images

Type:MOQ:

• Weight:

بليما ما الما مع

Sound Absorption Acoustic Panel

50 Square Meter

26kg/pcs

# Product Description

| Standard Size | 2700/2400*600*21.5mm / customized       |
|---------------|-----------------------------------------|
| Finish        | Melamine/Veneer/Painting                |
| Material      | MDF + Polyester Fiber                   |
| Pattern       | MDF 27mm, Edge to edge 13mm/customized  |
| Function      | Sound absorption, Interior decoration   |
| NRC           | 0.85~0.94, SGS Test for polyester panel |