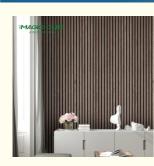

## More Images

Type:MOQ:

• Weight:

بليما ما الما مع

Sound Absorption Acoustic Panel

50 Square Meter

26kg/pcs

Wooden Slat Acoustic Panel is made from veneered lamellas on a bottom of a specially developed acoustic felt created from recycledmaterial. The handcrafted panels are not only designed to fit in with the latest trends but are also easy to install on your wall or ceiling. They help to create an environment that is not only quiet but beautifully contemporary, soothing and relaxing.

#### 1 Look

It simply looks great and can transform a room. Great as a feature wall to add interest in domestic and commercial environments.