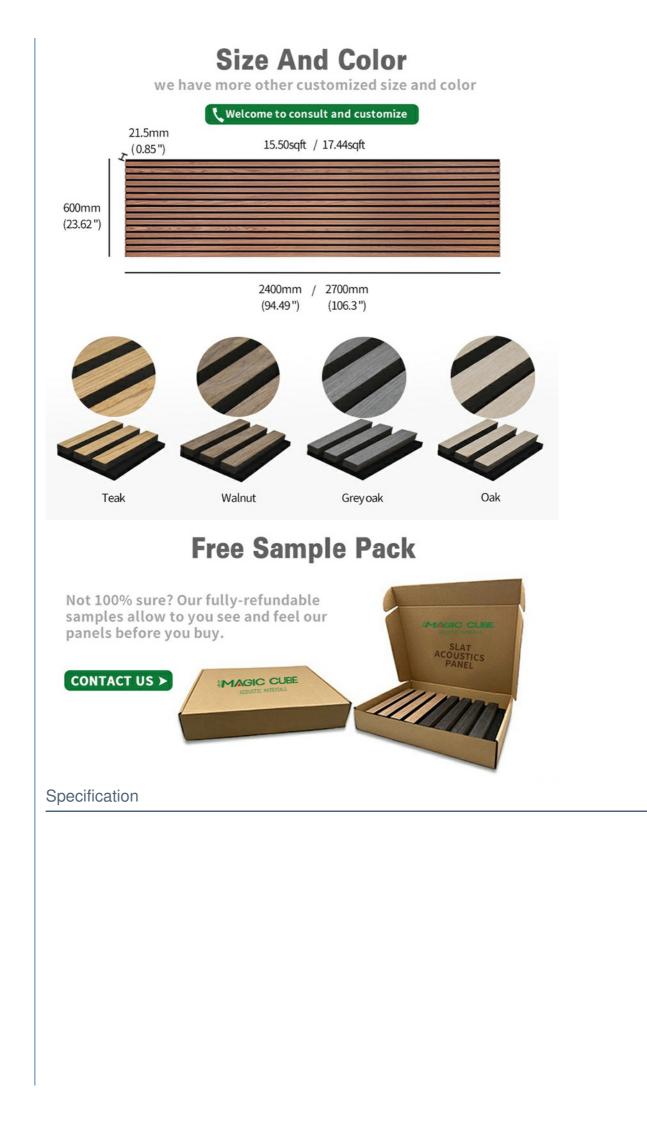

## **Product Specification**

| Warranty:                                | 1 Year                                                       |
|------------------------------------------|--------------------------------------------------------------|
| After-sale Service:                      | Online Technical Support                                     |
| Project Solution Capability:             | Graphic Design, 3D Model Design, Total Solution For Projects |
| <ul> <li>Application:</li> </ul>         | Apartment, Bedroom, living Room                              |
| <ul> <li>Design Style:</li> </ul>        | Modern                                                       |
| <ul> <li>Product Name:</li> </ul>        | Wood Slat Acoustic Panel                                     |
| Standard Size:                           | 2400*600*21 Mm/ Customized                                   |
| <ul> <li>Polyester Thickness:</li> </ul> | 9mm/12mm                                                     |
| • Finish:                                | Melamine, Veneer, HPL, Coating                               |
| • Pattern:                               | MDF 27mm, Edge To Edge 13mm /<br>Customized                  |

# Product Description

| Standard Size | 2700/2400*600*21.5mm / customized       |
|---------------|-----------------------------------------|
| Finish        | Melamine/Veneer/Painting                |
| Material      | MDF + Polyester Fiber                   |
| Pattern       | MDF 27mm, Edge to edge 13mm/customized  |
| Function      | Sound absorption, Interior decoration   |
| NRC           | 0.85~0.94, SGS Test for polyester panel |