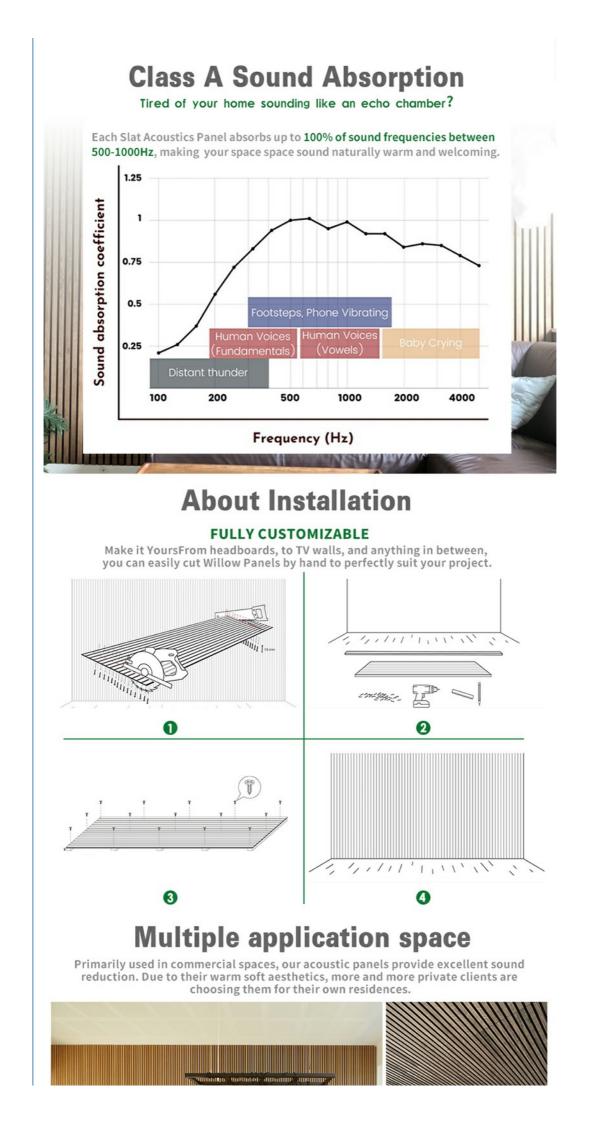

# Product Description

| Standard Size | 2700/2400*600*21.5mm / customized       |
|---------------|-----------------------------------------|
| Finish        | Melamine/Veneer/Painting                |
| Material      | MDF + Polyester Fiber                   |
| Pattern       | MDF 27mm, Edge to edge 13mm/customized  |
| Function      | Sound absorption, Interior decoration   |
| NRC           | 0.85~0.94, SGS Test for polyester panel |

#### What do I need for installation?

For installation, you will need a drill and any appropriate fastening hardware. For example, if you're mounting into drywall (rather than studs), you'll want to purchase drywall anchors with the appropriate screws. Please note screws are not included with the panel.

#### Can I cut the panels?

Yes, absolutely. The panels are easy to cut using a handsaw or a circular saw. Simply measure twice and cut once!

#### Can I hang a TV from the panels?

We don't recommend hanging a TV directly from the panels, instead cut out a gap for the TV mount and mount it to your wall as you regularly would. From there, you can install the panels around the mount before hanging your TV from the mount.

#### How do I wash the panels?

The best way to wash the slats is with a well-wrung cloth or duster. If you ever want to clean the felt between the slats, simply use a vacuum.

|                                                                        | <b>EXAMPLE CUBE</b> Guangzhou Mq Acoustic Materials Co., Ltd |                           |                          |
|------------------------------------------------------------------------|--------------------------------------------------------------|---------------------------|--------------------------|
| C                                                                      | 18022418653                                                  | sales002@mq-acoustics.com | @ acousticpanelwalls.com |
| KeZhu Business Building, ZhuJi Road, TianHe District, GuangZhou, China |                                                              |                           |                          |