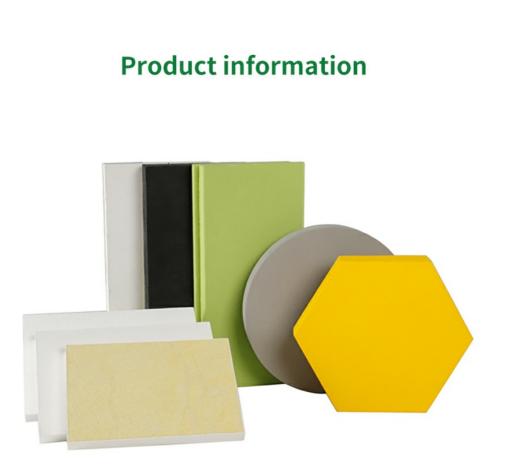

## More Images

Sample:

### **Product Description**

| Main Material   | Glass wool                                                   |
|-----------------|--------------------------------------------------------------|
| Size            | 595x595, 600x600, 603x603, 600x1200mm or Customized          |
| Thickness       | 15mm, 20mm, 30mm, 40mm, 50mm or Customized                   |
| Finish          | Special painted laminated with decorative fiberglass tissue  |
| Color           | White or other colors as demanded                            |
| Density         | Fiberglass wool 64-120KG/m³, special density can be supplied |
| Shape           | Square, circle, rectangle, hexagon, support customization    |
| Edge            | Square, Tegular, Insert                                      |
| Eco-Friendly    | Class E1                                                     |
| Flame retardant | China Standard Class A                                       |