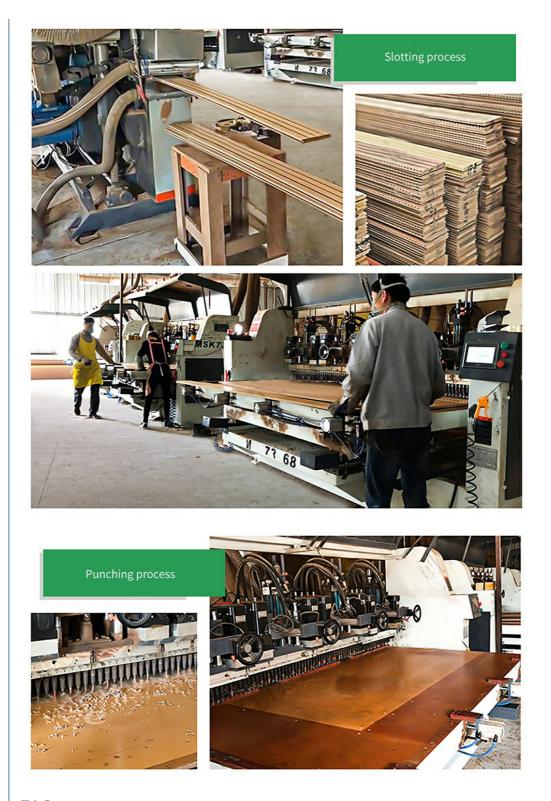

# Project

# Excellent material

Glass fiber High pressure forming, positive and negative Covered with glass fiber felt

# Anti subsidence

The material is composed of broken glass and good dimension, which is closely arranged and has a cow face structure. B makes it possible to record water accidentally after installation, and the original size remains unchanged after drying

# Waterproof and moisture-proof

After special treatment, the base material can be waterproof and moisture-proof, and can be durable in humid environment.

# No dust

The four sides of the panel layer are sealed and will not produce dust, which can effectively prevent the adsorption of dust in the air, keep the panel clean for a long time, and play a significant role in the cleanness of the indoor environment