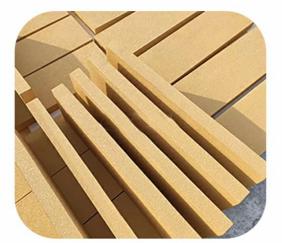

# Excellent material

Glass fiber High pressure forming, positive and negative Covered with glass fiber felt