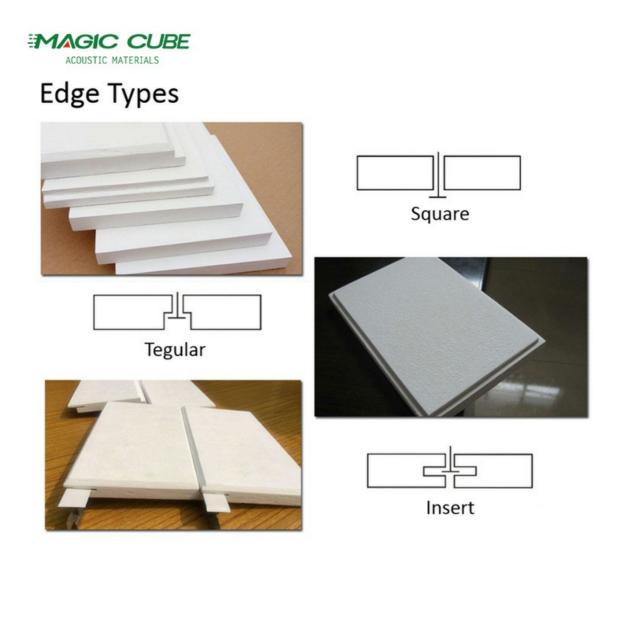

### **Product Description**

| Main Material   | Glass wool                                                   |
|-----------------|--------------------------------------------------------------|
| Size            | 595x595, 600x600, 603x603, 600x1200mm or Customized          |
| Thickness       | 15mm, 20mm, 30mm, 40mm, 50mm or Customized                   |
| Finish          | Special painted laminated with decorative fiberglass tissue  |
| Color           | White or other colors as demanded                            |
| Density         | Fiberglass wool 64-120KG/m³, special density can be supplied |
| Shape           | Square, circle, rectangle, hexagon, support customization    |
| Edge            | Square, Tegular, Insert                                      |
| Eco-Friendly    | Class E1                                                     |
| Flame retardant | China Standard Class A                                       |