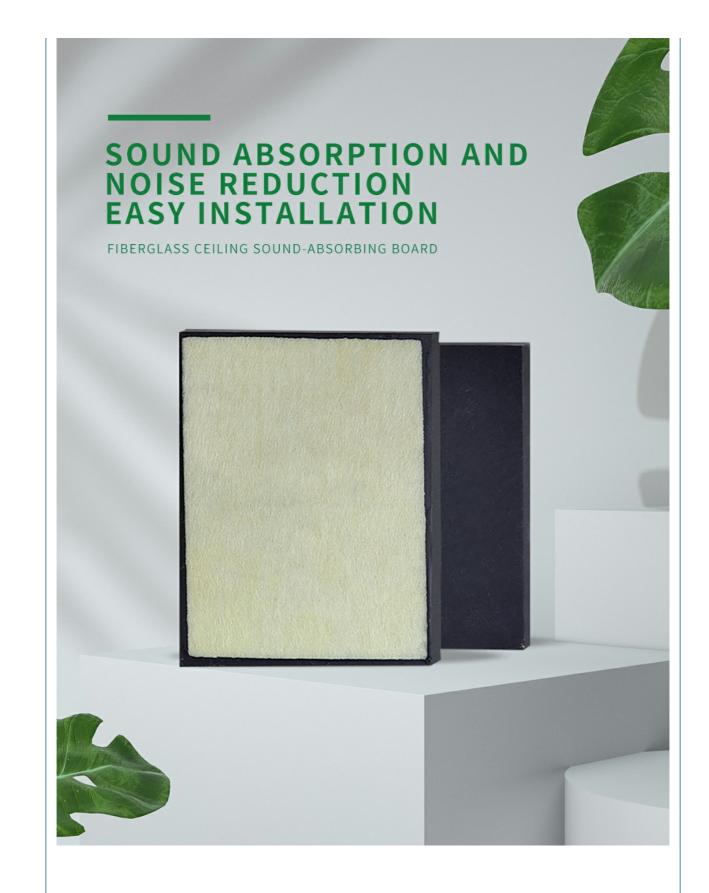

### **Product Specification**

Product Name: Fiberglass Ceiling Acoustic Panel Size: 1200\*2400mm/600\*600mm/customized Thickness: 15/20/25/30/40/50mm Project Solution Capability: Others Application: Home Office, Cinema, hall, gymnastic, hotel Design Style: Modern Sound-Absorbing, Soundproof, Fireproof, Function: Heat Insulation, Moisture-Proof, Mould-Proof, Smoke-Proo • Feature: Artistic Ceilings, Artistic Ceilings, Honeycomb Ceilings, Integrated Ceilings · Ceiling Tile Shape: Square, Square, Irregular;Square • Density: 280-320kg/m3 Provide Service: One-Stop Service For Design/Materials After-sale Service: Online Technical Support, Other

### Specification

Fiberglass ceiling panels are a popular choice for both residential and commercial spaces due to their durability, lightweight nature, and aesthetic appeal.

| Material          | Glass wool                                |
|-------------------|-------------------------------------------|
| Function          | Sound-Absorbing, Soundproof               |
| Ceiling Tile Type | Fiberglass Ceilings                       |
| Thickness         | 15MM/20MM/30MM/40MM/50MM or Customization |
| Color             | Customer Require                          |

### **Product Description**

| Main Material   | Glass wool                                                   |
|-----------------|--------------------------------------------------------------|
| Size            | 595x595, 600x600, 603x603, 600x1200mm or Customized          |
| Thickness       | 15mm, 20mm, 30mm, 40mm, 50mm or Customized                   |
| Finish          | Special painted laminated with decorative fiberglass tissue  |
| Color           | White or other colors as demanded                            |
| Density         | Fiberglass wool 64-120KG/m³, special density can be supplied |
| Shape           | Square, circle, rectangle, hexagon, support customization    |
| Edge            | Square, Tegular, Insert                                      |
| Eco-Friendly    | Class E1                                                     |
| Flame retardant | China Standard Class A                                       |