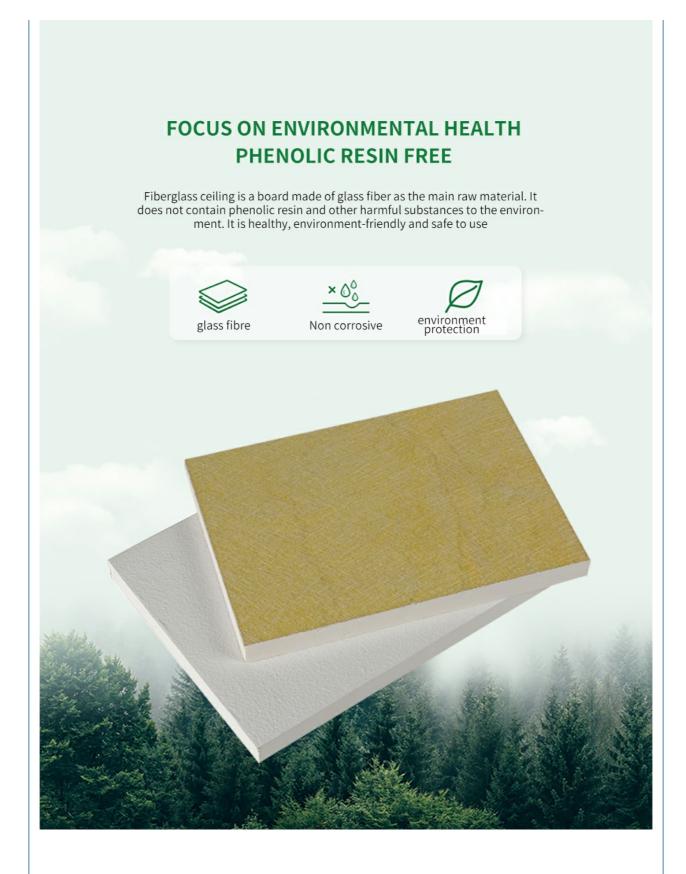

### Specification

Fiberglass ceiling panels are a popular choice for both residential and commercial spaces due to their durability, lightweight nature, and aesthetic appeal.

| Material          | Glass wool                                |
|-------------------|-------------------------------------------|
| Function          | Sound-Absorbing, Soundproof               |
| Ceiling Tile Type | Fiberglass Ceilings                       |
| Thickness         | 15MM/20MM/30MM/40MM/50MM or Customization |
| Color             | Customer Require                          |

### Advantages

Lightweight: Easy to handle and install.

Durability: Resistant to moisture, mold, and mildew, making them ideal for humid environments like bathrooms and kitchens. Acoustic Properties: Some fiberglass panels are designed to absorb sound, improving acoustics in a room. Fire Resistance: Non-combustible and can improve fire safety. Thermal Insulation: Provides some level of insulation, helping to maintain room temperature. Design Flexibility: Available in various textures, patterns, and colors to suit different decor styles.

### **Product Description**

| Main Material   | Glass wool                                                   |
|-----------------|--------------------------------------------------------------|
| Size            | 595x595, 600x600, 603x603, 600x1200mm or Customized          |
| Thickness       | 15mm, 20mm, 30mm, 40mm, 50mm or Customized                   |
| Finish          | Special painted laminated with decorative fiberglass tissue  |
| Color           | White or other colors as demanded                            |
| Density         | Fiberglass wool 64-120KG/m³, special density can be supplied |
| Shape           | Square, circle, rectangle, hexagon, support customization    |
| Edge            | Square, Tegular, Insert                                      |
| Eco-Friendly    | Class E1                                                     |
| Flame retardant | China Standard Class A                                       |