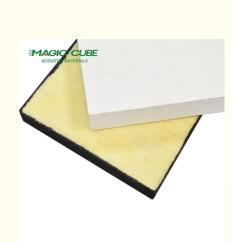

### **Product Specification**

Product Name: Fiberglass Ceiling Acoustic Panel Size: 1200\*2400mm/600\*600mm/customized Thickness: 15/20/25/30/40/50mm Project Solution Capability: Others Application: Home Office, Cinema, hall, gymnastic, hotel Design Style: Modern Sound-Absorbing, Soundproof, Fireproof, Function: Heat Insulation, Moisture-Proof, Mould-Proof, Smoke-Proo • Feature: Artistic Ceilings, Artistic Ceilings, Honeycomb Ceilings, Integrated Ceilings · Ceiling Tile Shape: Square, Square, Irregular;Square • Density: 280-320kg/m3 Provide Service: One-Stop Service For Design/Materials After-sale Service: Online Technical Support, Other

### Specification

Fiberglass ceiling panels are a popular choice for both residential and commercial spaces due to their durability, lightweight nature, and aesthetic appeal.

| Material          | Glass wool                                |
|-------------------|-------------------------------------------|
| Function          | Sound-Absorbing, Soundproof               |
| Ceiling Tile Type | Fiberglass Ceilings                       |
| Thickness         | 15MM/20MM/30MM/40MM/50MM or Customization |
| Color             | Customer Require                          |

### **Product Description**

| Main Material   | Glass wool                                                   |
|-----------------|--------------------------------------------------------------|
| Size            | 595x595, 600x600, 603x603, 600x1200mm or Customized          |
| Thickness       | 15mm, 20mm, 30mm, 40mm, 50mm or Customized                   |
| Finish          | Special painted laminated with decorative fiberglass tissue  |
| Color           | White or other colors as demanded                            |
| Density         | Fiberglass wool 64-120KG/m³, special density can be supplied |
| Shape           | Square, circle, rectangle, hexagon, support customization    |
| Edge            | Square, Tegular, Insert                                      |
| Eco-Friendly    | Class E1                                                     |
| Flame retardant | China Standard Class A                                       |