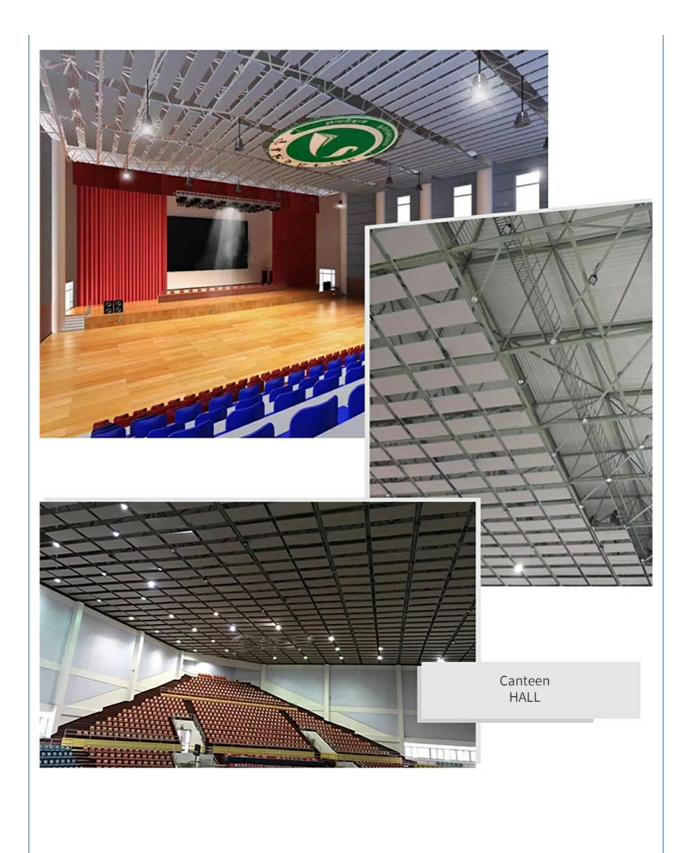

### **Product Specification**

Product Name: Fiberglass Ceiling Acoustic Panel Size: 1200\*2400mm/600\*600mm/customized Thickness: 15/20/25/30/40/50mm Project Solution Capability: Others Application: Home Office, Cinema, hall, gymnastic, hotel Design Style: Modern Sound-Absorbing, Soundproof, Fireproof, Function: Heat Insulation, Moisture-Proof, Mould-Proof, Smoke-Proo • Feature: Artistic Ceilings, Artistic Ceilings, Honeycomb Ceilings, Integrated Ceilings · Ceiling Tile Shape: Square, Square, Irregular;Square • Density: 280-320kg/m3 Provide Service: One-Stop Service For Design/Materials After-sale Service: Online Technical Support, Other

# Project