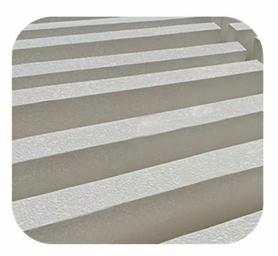

# Anti subsidence

The material is composed of broken glass and good dimension, which is closely arranged and has a cow face structure. B makes it possible to record water accidentally after installation, and the original size remains unchanged after drying