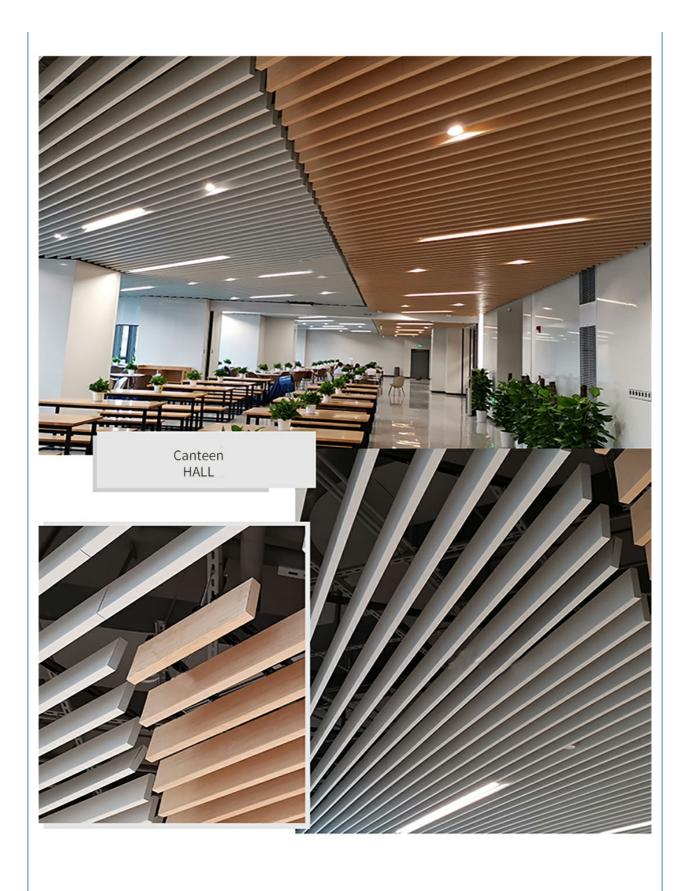

# Excellent material

Glass fiber High pressure forming, positive and negative Covered with glass fiber felt

# Anti subsidence

The material is composed of broken glass and good dimension, which is closely arranged and has a cow face structure. B makes it possible to record water accidentally after installation, and the original size remains unchanged after drying





# Waterproof and moisture-proof

After special treatment, the base material can be waterproof and moisture-proof, and can be durable in humid environment.

# No dust

The four sides of the panel layer are sealed and will not produce dust, which can effectively prevent the adsorption of dust in the air, keep the panel clean for a long time, and play a significant role in the cleanness of the indoor environment















♥ How to Contact Us ♥ Send Your Inquiry Details in the Below, for Free Sample, Click "Send" Now!

## **Company Profile**

## **ABOUT US**

Magic Cube (MQ) Acoustics is a professional acoustic solution provider, integrating acoustic material manufacturing, architectural acoustical environment construction and industrial noise control. We are committed to the combination of Acoustics & Aesthetic, to offering our clients the best acoustic solution with high quality acoustic material.

In order to meet the higher needs of customers, we has introduced advanced production equipment which has fully guaranteed product quality and technology. After 5 years of rapid development, we has an annual output of more than 500,000 square meters of various acoustic materials.



Magic Cube(MQ) Acoustics