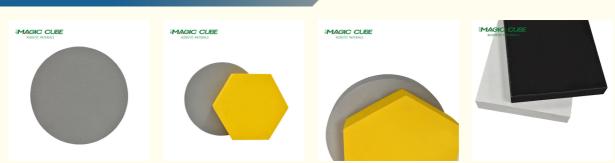

## More Images

Sample:

### **Product Description**

| Main Material   | Glass wool                                                   |
|-----------------|--------------------------------------------------------------|
| Size            | 595x595, 600x600, 603x603, 600x1200mm or Customized          |
| Thickness       | 15mm, 20mm, 30mm, 40mm, 50mm or Customized                   |
| Finish          | Special painted laminated with decorative fiberglass tissue  |
| Color           | White or other colors as demanded                            |
| Density         | Fiberglass wool 64-120KG/m³, special density can be supplied |
| Shape           | Square, circle, rectangle, hexagon, support customization    |
| Edge            | Square, Tegular, Insert                                      |
| Eco-Friendly    | Class E1                                                     |
| Flame retardant | China Standard Class A                                       |