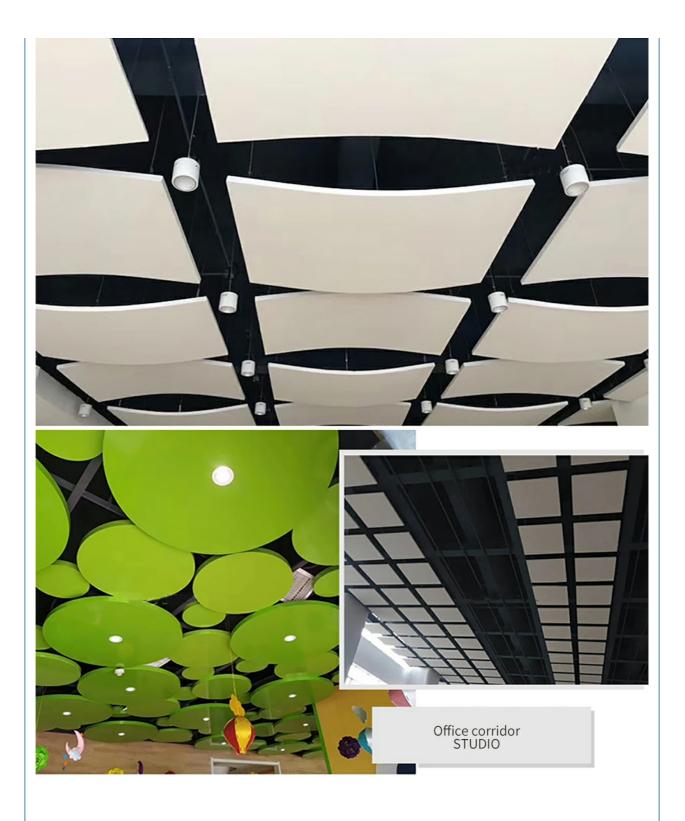

### **Product Specification**

Product Name: Fiberglass Ceiling Acoustic Panel Size: 1200\*2400mm/600\*600mm/customized Thickness: 15/20/25/30/40/50mm Project Solution Capability: Others Application: Home Office, Cinema, hall, gymnastic, hotel Design Style: Modern Sound-Absorbing, Soundproof, Fireproof, Function: Heat Insulation, Moisture-Proof, Mould-Proof, Smoke-Proo • Feature: Artistic Ceilings, Artistic Ceilings, Honeycomb Ceilings, Integrated Ceilings · Ceiling Tile Shape: Square, Square, Irregular;Square • Density: 280-320kg/m3 Provide Service: One-Stop Service For Design/Materials After-sale Service: Online Technical Support, Other

# Project