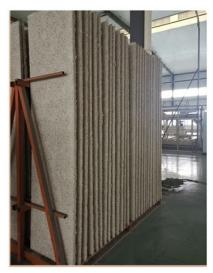

Wood wool, Inorganic cement, Liquid
- 2 Standard Size: 600\*2400mm, 1220mmx2440mm.
- 3 Thickness: 15mm/20mm/25mm
- 4 Color: Natural White/ Nature Grey/ Color Painted
- 5 Fiber Width: 1.0/ 1.5/ 2.0/ 3.0 mm
- 6 Density: 600-630 Kg/m3
- Flame Retardant: Can meet China Standard Class B1
- 8 Thickness Expansion: <2% (Immersion in water 24hrs)
- 9 Thermal conductivity: 0.108 kcal/mxrx°C





Natural wood (1.0 mm wood wool)



Natural wood (1.5 mm wood wool



Natural wood (3.0 mm wood wool



Natural grey (1.0 mm wood wool)



Natural grey (1.5 mm wood wool)



Natural grey (3.0 mm wood wool)

## Colours



## **Processing Technology**









### Step One

The raw material is fed to the wood chipping area, cut to the required dimensions and impregnated with sodium silicate (liquid glass).





## Step Two

The conveyors supply the wooden chips to the mechanizedline for blending with cement, feeding of the continuous chips mat to special mold bottom plates.

## **Product Features**





 $2\!\!/$  Fireroof and moisture proof



3/Impact resistance







## **Applications**

• •

Acoustic panels are widely used in public and residential building interior design, it is eco-friendly and harmless for health. The panels are very suitable for suspended ceiling constructions and wall fnishing.

Owing to its natural composition and outstanding properties,

theyarewidelyusedinpremiseswithincreased acoustic load, where sound insulation and noise



## **Outdoor Sound Insulation and Absorption**



### **Interior Decoration and Sound Absorption**









**♥** How to Contact Us **♥** Se