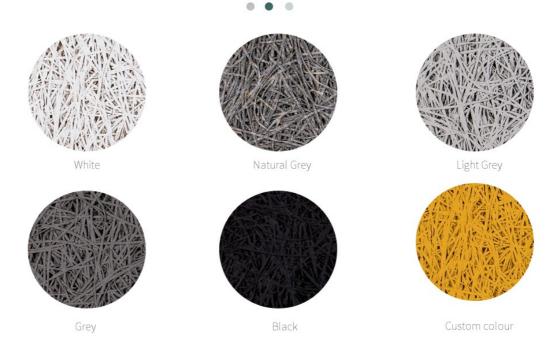

## Colours

## Specifications

. . .

- 1 Basic Material: Wood wool, Inorganic cement, Liquid
- 2 Standard Size: 600\*2400mm, 1220mmx2440mm.
- 3 Thickness: 15mm/20mm/25mm
- 4 Color: Natural White/ Nature Grey/ Color Painted
- 5 Fiber Width: 1.0/ 1.5/ 2.0/ 3.0 mm
- 6 Density: 600-630 Kg/m3
- Flame Retardant: Can meet China Standard Class B1
- 8 Thickness Expansion: <2% (Immersion in water 24hrs)
- 9 Thermal conductivity: 0.108 kcal/mxrx°C