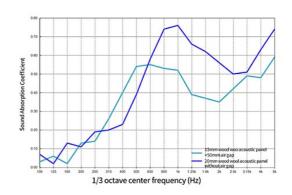

## Specifications

. . .

- 1 Basic Material: Wood wool, Inorganic cement, Liquid
- 2 Standard Size: 600\*2400mm, 1220mmx2440mm.
- 3 Thickness: 15mm/20mm/25mm
- 4 Color: Natural White/ Nature Grey/ Color Painted
- 5 Fiber Width: 1.0/ 1.5/ 2.0/ 3.0 mm
- 6 Density: 600-630 Kg/m3
- Flame Retardant: Can meet China Standard Class B1
- 8 Thickness Expansion: <2% (Immersion in water 24hrs)
- 9 Thermal conductivity: 0.108 kcal/mxrx°C