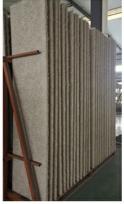

Natural wood (1.0 mm wood wool)

Natural wood (1.5 mm wood wool

Natural wood (3.0 mm wood wool

Natural grey (1.0 mm wood wool)

Natural grey (1.5 mm wood wool)

Natural grey (3.0 mm wood wool)

## Colours