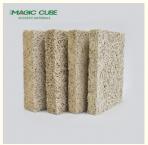

### **Products Description**

Material Wood wool, Inorganic Cement, Liquid glass

Fiber width 1.0/ 1.5 /2.0/ 3.0 MM

Density 600-630 KG/m³

Thickness 15/ 20/ 25 MM

Wood wool acoustic acoustic panel is made of poplar wood fiber combined with a unique inorganic cement binder. A uniform continuous porous structure is naturally formed between the fiber filaments. This structure has excellent air resistance which is particularly important to sound absorption.

Wood wool acoustic panel has good plasticity and the surface can be painted into different colors. It can also be customized and cut into a variety of shapes (such as triangles, pentagons, hexagons, etc.). It can even be cut into any shape and chamfer on site which is fully achieve the designer's creativity and ideas.