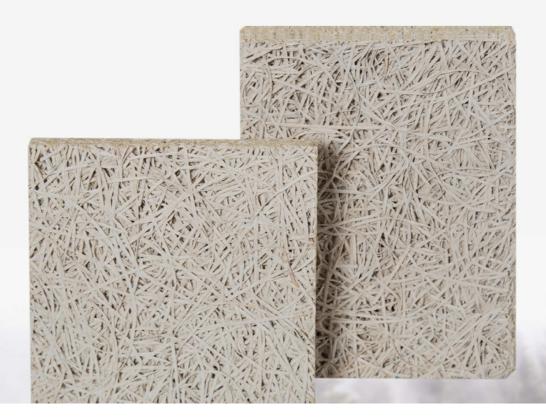

### **Details Images**

ACOUSTIC MATERIALS

## Wood Wool Acoustic Panel

## Specifications

. . .

- 1 Basic Material: Wood wool, Inorganic cement, Liquid
- 2 Standard Size: 600\*2400mm, 1220mmx2440mm.
- 3 Thickness: 15mm/20mm/25mm
- 4 Color: Natural White/ Nature Grey/ Color Painted
- 5 Fiber Width: 1.0/ 1.5/ 2.0/ 3.0 mm
- 6 Density: 600-630 Kg/m3
- Flame Retardant: Can meet China Standard Class B1
- 8 Thickness Expansion: <2% (Immersion in water 24hrs)
- 9 Thermal conductivity: 0.108 kcal/mxrx°C