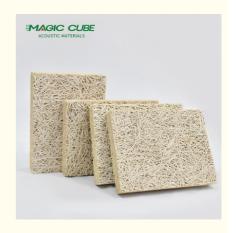

### **Products Description**

Material Wood wool, Inorganic Cement, Liquid glass

Fiber width 1.0/ 1.5 /2.0/ 3.0 MM

Density 600-630 KG/m³

Thickness 15/ 20/ 25 MM

Wood wool acoustic acoustic panel is made of poplar wood fiber combined with a unique inorganic cement binder. A uniform continuous porous structure is naturally formed between the fiber filaments. This structure has excellent air resistance which is particularly important to sound absorption.

Wood wool acoustic panel has good plasticity and the surface can be painted into different colors. It can also be customized and cut into a variety of shapes (such as triangles, pentagons, hexagons, etc.). It can even be cut into any shape and chamfer on site which is fully achieve the designer's creativity and ideas.