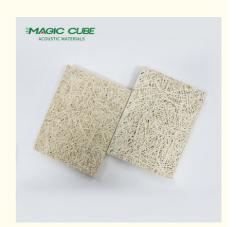

### **Products Description**

Material Wood wool, Inorganic Cement, Liquid glass

Fiber width 1.0/ 1.5 /2.0/ 3.0 MM

Density 600-630 KG/m³

Thickness 15/ 20/ 25 MM

Wood wool acoustic acoustic panel is made of poplar wood fiber combined with a unique inorganic cement binder. A uniform continuous porous structure is naturally formed between the fiber filaments. This structure has excellent air resistance which is particularly important to sound absorption.

Wood wool acoustic panel has good plasticity and the surface can be painted into different colors. It can also be customized and cut into a variety of shapes (such as triangles, pentagons, hexagons, etc.). It can even be cut into any shape and chamfer on site which is fully achieve the designer's creativity and ideas.