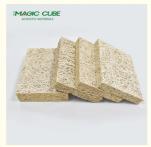

### **Products Description**

Material Wood wool, Inorganic Cement, Liquid glass

Fiber width 1.0/ 1.5 /2.0/ 3.0 MM

Density 600-630 KG/m³

Thickness 15/ 20/ 25 MM

Wood wool acoustic acoustic panel is made of poplar wood fiber combined with a unique inorganic cement binder. A uniform continuous porous structure is naturally formed between the fiber filaments. This structure has excellent air resistance which is particularly important to sound absorption.

Wood wool acoustic panel has good plasticity and the surface can be painted into different colors. It can also be customized and cut into a variety of shapes (such as triangles, pentagons, hexagons, etc.). It can even be cut into any shape and chamfer on site which is fully achieve the designer's creativity and ideas.