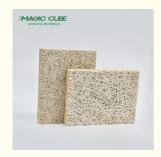

### **Products Description**

Material Wood wool, Inorganic Cement, Liquid glass

Fiber width 1.0/ 1.5 /2.0/ 3.0 MM

Density 600-630 KG/m³

Thickness 15/ 20/ 25 MM

Wood wool acoustic acoustic panel is made of poplar wood fiber combined with a unique inorganic cement binder. A uniform continuous porous structure is naturally formed between the fiber filaments. This structure has excellent air resistance which is particularly important to sound absorption.

Wood wool acoustic panel has good plasticity and the surface can be painted into different colors. It can also be customized and cut into a variety of shapes (such as triangles, pentagons, hexagons, etc.). It can even be cut into any shape and chamfer on site which is fully achieve the designer's creativity and ideas.