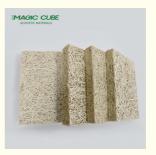

### **Products Description**

Material Wood wool, Inorganic Cement, Liquid glass

Fiber width 1.0/ 1.5 /2.0/ 3.0 MM

Density 600-630 KG/m³

Thickness 15/ 20/ 25 MM

Wood wool acoustic acoustic panel is made of poplar wood fiber combined with a unique inorganic cement binder. A uniform continuous porous structure is naturally formed between the fiber filaments. This structure has excellent air resistance which is particularly important to sound absorption.

Wood wool acoustic panel has good plasticity and the surface can be painted into different colors. It can also be customized and cut into a variety of shapes (such as triangles, pentagons, hexagons, etc.). It can even be cut into any shape and chamfer on site which is fully achieve the designer's creativity and ideas.