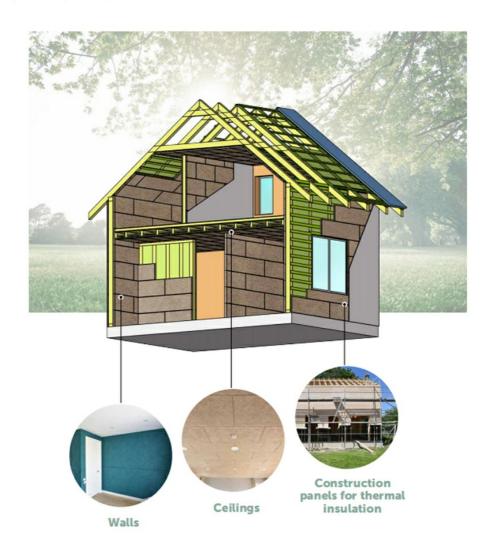

## **Applications**

• •

Acoustic panels are widely used in public and residential building interior design, it is eco-friendly and harmless for health. The panels are very suitable for suspended ceiling constructions and wall fnishing.

Owing to its natural composition and outstanding properties,

theyarewidelyusedinpremiseswithincreased acoustic load, where sound insulation and noise