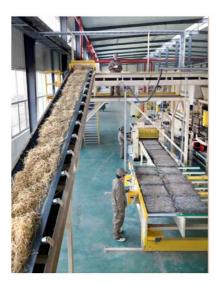

l: Wood wool, Inorganic cement, Liquid
- 2 Standard Size: 600\*2400mm, 1220mmx2440mm.
- 3 Thickness: 15mm/20mm/25mm
- 4 Color: Natural White/ Nature Grey/ Color Painted
- 5 Fiber Width: 1.0/ 1.5/ 2.0/ 3.0 mm
- 6 Density: 600-630 Kg/m3
- Flame Retardant: Can meet China Standard Class B1
- 8 Thickness Expansion: <2% (Immersion in water 24hrs)
- 9 Thermal conductivity: 0.108 kcal/mxrx°C





Natural wood (1.0 mm wood wool)



Natural wood (1.5 mm wood wool



Natural wood (3.0 mm wood wool



Natural grey (1.0 mm wood wool)



Natural grey (1.5 mm wood wool)



Natural grey (3.0 mm wood wool)

## Colours



## **Processing Technology**









### Step One

The raw material is fed to the wood chipping area, cut to the required dimensions and impregnated with sodium silicate (liquid glass).





## Step Two

The conveyors supply the wooden chips to the mechanizedline for blending with cement, feeding of the continuous chips mat to special mold bottom plates.

## **Product Features**





 $2\!\!/$  Fireroof and moisture proof



3/Impact resistance







## **Applications**

• •

Acoustic panels are widely used in public and residential building interior design, it is eco-friendly and harmless for health. The panels are very suitable for suspended ceiling constructions and wall fnishing.

Owing to its natural composition and outstanding properties,

theyarewidelyusedinpremiseswithincreased acoustic load, where sound insulation and noise



## **Outdoor Sound Insulation and Absorption**



### **Interior Decoration and Sound Absorption**









**♥** How to Contact Us **♥**