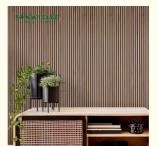

### More Images

Wooden Slat Acoustic Panel is made from veneered lamellas on a bottom of a specially developed acoustic felt created from recycledmaterial. The handcrafted panels are not only designed to fit in with the latest trends but are also easy to install on your wall or ceiling. They help to create an environment that is not only quiet but beautifully contemporary, soothing and relaxing.

#### 1 Look

It simply looks great and can transform a room. Great as a feature wall to add interest in domestic and commercial environments.