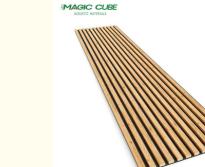

# 9mm/12mm Polyester Acoustic Panel for Soundproof Studio Customized Edge to Edge 13mm

# Product Description

| Standard Size | 2700/2400*600*21.5mm / customized       |  |
|---------------|-----------------------------------------|--|
| Finish        | Melamine/Veneer/Painting                |  |
| Material      | MDF + Polyester Fiber                   |  |
| Pattern       | MDF 27mm, Edge to edge 13mm/customized  |  |
| Function      | Sound absorption, Interior decoration   |  |
| NRC           | 0.85~0.94, SGS Test for polyester panel |  |