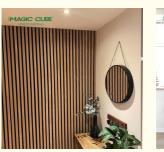

Wooden Slat Acoustic Panel is made from veneered lamellas on a bottom of a specially developed acoustic felt created from recycledmaterial. The handcrafted panels are not only designed to fit in with the latest trends but are also easy to install on your wall or ceiling. They help to create an environment that is not only quiet but beautifully contemporary, soothing and relaxing.

#### 1 Look

It simply looks great and can transform a room. Great as a feature wall to add interest in domestic and commercial environments.