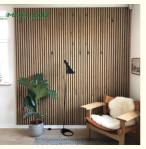

### More Images

Wooden Slat Acoustic Panel is made from veneered lamellas on a bottom of a specially developed acoustic felt created from recycledmaterial. The handcrafted panels are not only designed to fit in with the latest trends but are also easy to install on your wall or ceiling. They help to create an environment that is not only quiet but beautifully contemporary, soothing and relaxing.

#### 1 Look

It simply looks great and can transform a room. Great as a feature wall to add interest in domestic and commercial environments.