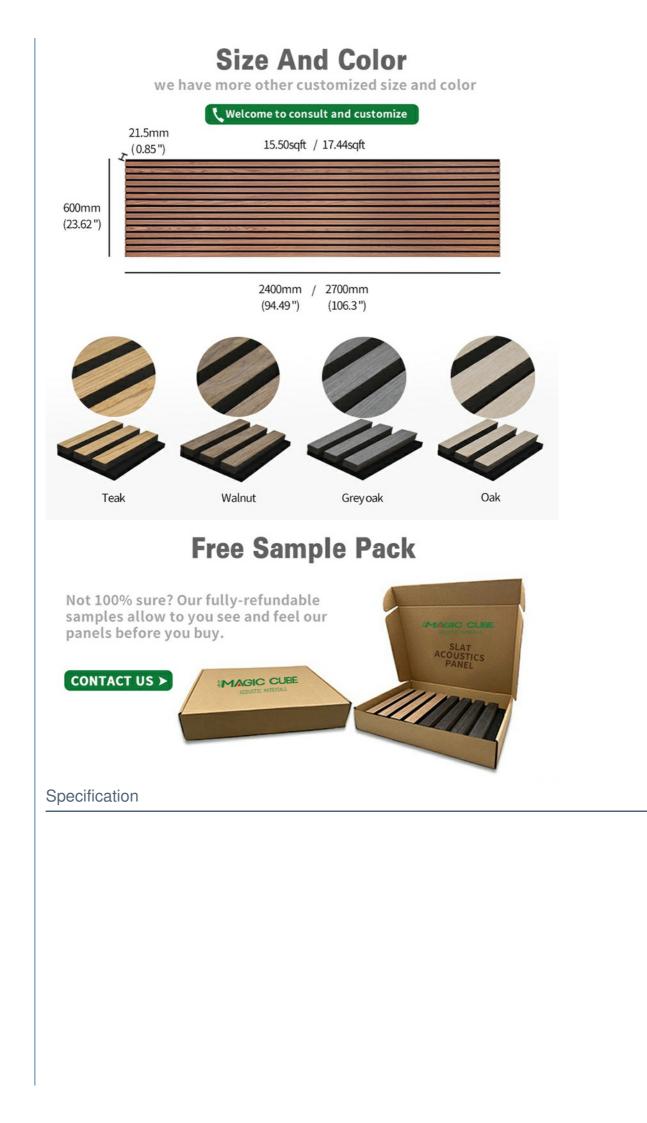

# Product Description

| Standard Size | 2700/2400*600*21.5mm / customized       |  |
|---------------|-----------------------------------------|--|
| Finish        | Melamine/Veneer/Painting                |  |
| Material      | MDF + Polyester Fiber                   |  |
| Pattern       | MDF 27mm, Edge to edge 13mm/customized  |  |
| Function      | Sound absorption, Interior decoration   |  |
| NRC           | 0.85~0.94, SGS Test for polyester panel |  |