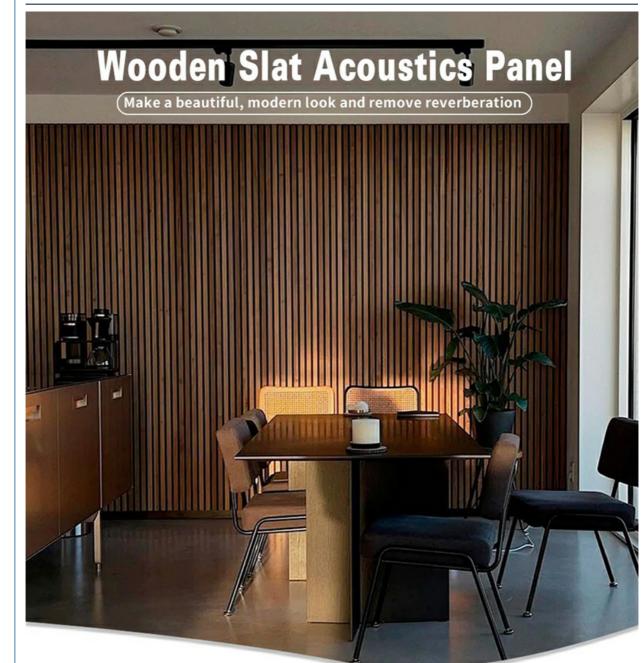

# 9mm/12mm Polyester Acoustic Panel for Soundproof Studio Customized Edge to Edge 13mm

Wooden Slat Acoustic Panel is made from veneered lamellas on a bottom of a specially developed acoustic felt created from recycledmaterial. The handcrafted panels are not only designed to fit in with the latest trends but are also easy to install on your wall or ceiling. They help to create an environment that is not only quiet but beautifully contemporary, soothing and relaxing.

#### 1 Look

It simply looks great and can transform a room. Great as a feature wall to add interest in domestic and commercial environments.