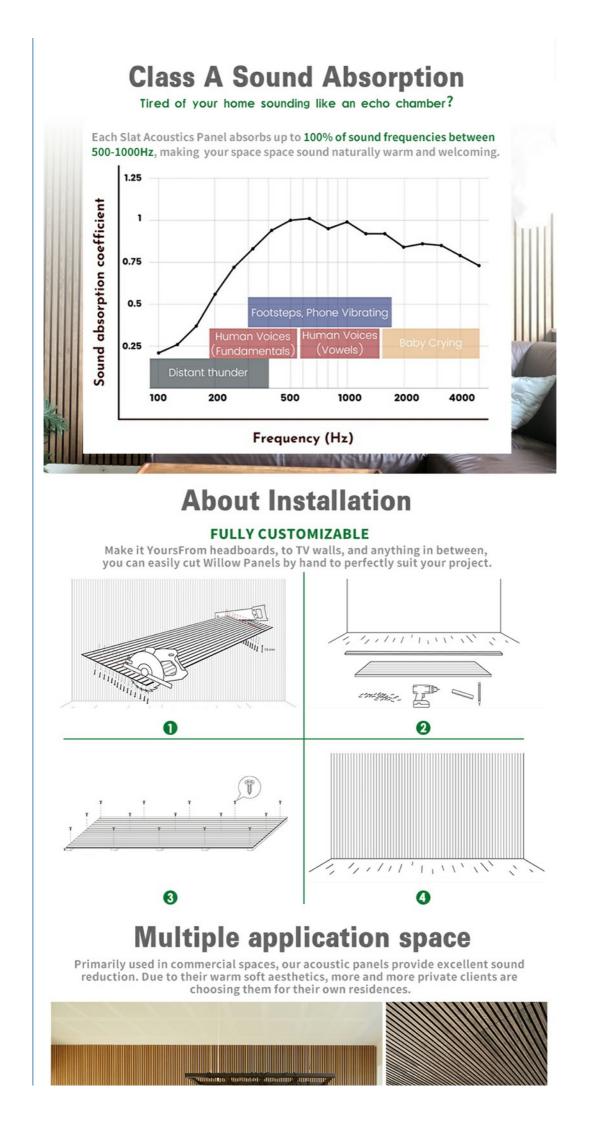

#### What do I need for installation?

For installation, you will need a drill and any appropriate fastening hardware. For example, if you're mounting into drywall (rather than studs), you'll want to purchase drywall anchors with the appropriate screws. Please note screws are not included with the panel.

#### Can I cut the panels?

Yes, absolutely. The panels are easy to cut using a handsaw or a circular saw. Simply measure twice and cut once!

#### Can I hang a TV from the panels?

We don't recommend hanging a TV directly from the panels, instead cut out a gap for the TV mount and mount it to your wall as you regularly would. From there, you can install the panels around the mount before hanging your TV from the mount.