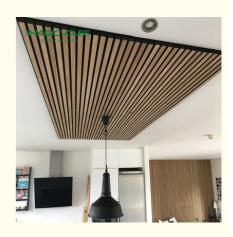

Wooden Slat Acoustic Panel is made from veneered lamellas on a bottom of a specially developed acoustic felt created from recycledmaterial. The handcrafted panels are not only designed to fit in with the latest trends but are also easy to install on your wall or ceiling. They help to create an environment that is not only quiet but beautifully contemporary, soothing and relaxing.

#### 1 Look

It simply looks great and can transform a room. Great as a feature wall to add interest in domestic and commercial environments.