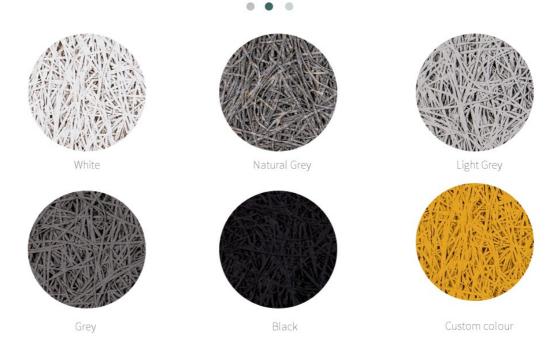

## Specifications

. . .

- 1 Basic Material: Wood wool, Inorganic cement, Liquid
- 2 Standard Size: 600\*2400mm, 1220mmx2440mm.
- 3 Thickness: 15mm/20mm/25mm
- 4 Color: Natural White/ Nature Grey/ Color Painted
- 5 Fiber Width: 1.0/ 1.5/ 2.0/ 3.0 mm
- 6 Density: 600-630 Kg/m3
- Flame Retardant: Can meet China Standard Class B1
- 8 Thickness Expansion: <2% (Immersion in water 24hrs)
- 9 Thermal conductivity: 0.108 kcal/mxrx°C

Natural wood (1.0 mm wood wool)

Natural wood (1.5 mm wood wool

Natural wood (3.0 mm wood wool

Natural grey (1.0 mm wood wool)

Natural grey (1.5 mm wood wool)

Natural grey (3.0 mm wood wool)

## Colours