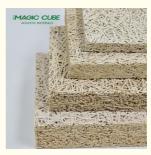

### **Products Description**

Material Wood wool, Inorganic Cement, Liquid glass

Fiber width 1.0/ 1.5 /2.0/ 3.0 MM

Density 600-630 KG/m³

Thickness 15/ 20/ 25 MM

Wood wool acoustic acoustic panel is made of poplar wood fiber combined with a unique inorganic cement binder. A uniform continuous porous structure is naturally formed between the fiber filaments. This structure has excellent air resistance which is particularly important to sound absorption.

Wood wool acoustic panel has good plasticity and the surface can be painted into different colors. It can also be customized and cut into a variety of shapes (such as triangles, pentagons, hexagons, etc.). It can even be cut into any shape and chamfer on site which is fully achieve the designer's creativity and ideas.