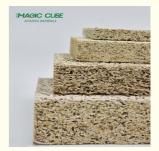

### **Products Description**

Material Wood wool, Inorganic Cement, Liquid glass

Fiber width 1.0/ 1.5 /2.0/ 3.0 MM

Density 600-630 KG/m³

Thickness 15/ 20/ 25 MM

Wood wool acoustic acoustic panel is made of poplar wood fiber combined with a unique inorganic cement binder. A uniform continuous porous structure is naturally formed between the fiber filaments. This structure has excellent air resistance which is particularly important to sound absorption.

Wood wool acoustic panel has good plasticity and the surface can be painted into different colors. It can also be customized and cut into a variety of shapes (such as triangles, pentagons, hexagons, etc.). It can even be cut into any shape and chamfer on site which is fully achieve the designer's creativity and ideas.