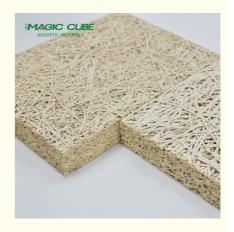

### **Products Description**

Material Wood wool, Inorganic Cement, Liquid glass

Fiber width 1.0/ 1.5 /2.0/ 3.0 MM

Density 600-630 KG/m³

Thickness 15/ 20/ 25 MM

Wood wool acoustic acoustic panel is made of poplar wood fiber combined with a unique inorganic cement binder. A uniform continuous porous structure is naturally formed between the fiber filaments. This structure has excellent air resistance which is particularly important to sound absorption.

Wood wool acoustic panel has good plasticity and the surface can be painted into different colors. It can also be customized and cut into a variety of shapes (such as triangles, pentagons, hexagons, etc.). It can even be cut into any shape and chamfer on site which is fully achieve the designer's creativity and ideas.