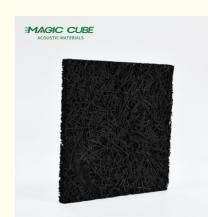

Wood wool acoustic panel has good plasticity and the surface can be painted into different colors. It can also be customized and cut into a variety of shapes (such as triangles, pentagons, hexagons, etc.). It can even be cut into any shape and chamfer on site which is fully achieve the designer's creativity and ideas.

Natural wood (1.0 mm wood wool)

Natural wood (1.5 mm wood wool

Natural wood (3.0 mm wood wool

Natural grey (1.0 mm wood wool)

Natural grey (1.5 mm wood wool)

Natural grey (3.0 mm wood wool)

## Colours