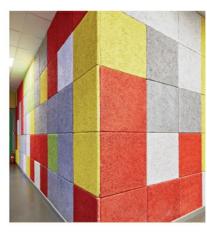

Wood wool acoustic panel has good plasticity and the surface can be painted into different colors. It can also be customized and cut into a variety of shapes (such as triangles, pentagons, hexagons, etc.). It can even be cut into any shape and chamfer on site which is fully achieve the designer's creativity and ideas.

# **Applications**

• •

Acoustic panels are widely used in public and residential building interior design, it is eco-friendly and harmless for health. The panels are very suitable for suspended ceiling constructions and wall fnishing.