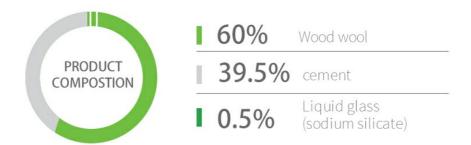

### **Products Description**

Material Wood wool, Inorganic Cement, Liquid glass

Fiber width 1.0/ 1.5 /2.0/ 3.0 MM

Density 600-630 KG/m³

Thickness 15/ 20/ 25 MM

Wood wool acoustic acoustic panel is made of poplar wood fiber combined with a unique inorganic cement binder. A uniform continuous porous structure is naturally formed between the fiber filaments. This structure has excellent air resistance which is particularly important to sound absorption.

## Specifications

. . .

- 1 Basic Material: Wood wool, Inorganic cement, Liquid
- 2 Standard Size: 600\*2400mm, 1220mmx2440mm.
- 3 Thickness: 15mm/20mm/25mm
- 4 Color: Natural White/ Nature Grey/ Color Painted
- 5 Fiber Width: 1.0/ 1.5/ 2.0/ 3.0 mm
- 6 Density: 600-630 Kg/m3
- Flame Retardant: Can meet China Standard Class B1
- 8 Thickness Expansion: <2% (Immersion in water 24hrs)
- 9 Thermal conductivity: 0.108 kcal/mxrx°C