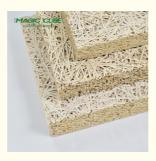

### **Products Description**

Material Wood wool, Inorganic Cement, Liquid glass

Fiber width 1.0/ 1.5 /2.0/ 3.0 MM

Density 600-630 KG/m³

Thickness 15/ 20/ 25 MM

Wood wool acoustic acoustic panel is made of poplar wood fiber combined with a unique inorganic cement binder. A uniform continuous porous structure is naturally formed between the fiber filaments. This structure has excellent air resistance which is particularly important to sound absorption.

Wood wool acoustic panel has good plasticity and the surface can be painted into different colors. It can also be customized and cut into a variety of shapes (such as triangles, pentagons, hexagons, etc.). It can even be cut into any shape and chamfer on site which is fully achieve the designer's creativity and ideas.