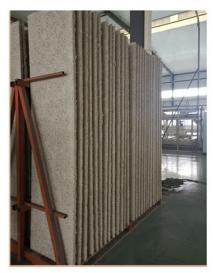

: Wood wool, Inorganic cement, Liquid
- 2 Standard Size: 600\*2400mm, 1220mmx2440mm.
- 3 Thickness: 15mm/20mm/25mm
- 4 Color: Natural White/ Nature Grey/ Color Painted
- 5 Fiber Width: 1.0/ 1.5/ 2.0/ 3.0 mm
- 6 Density: 600-630 Kg/m3
- Flame Retardant: Can meet China Standard Class B1
- 8 Thickness Expansion: <2% (Immersion in water 24hrs)
- 9 Thermal conductivity: 0.108 kcal/mxrx°C





Natural wood (1.0 mm wood wool)



Natural wood (1.5 mm wood wool



Natural wood (3.0 mm wood wool



Natural grey (1.0 mm wood wool)



Natural grey (1.5 mm wood wool)



Natural grey (3.0 mm wood wool)

## Colours



# **Processing Technology**









### Step One

The raw material is fed to the wood chipping area, cut to the required dimensions and impregnated with sodium silicate (liquid glass).





### Step Two

The conveyors supply the wooden chips to the mechanizedline for blending with cement, feeding of the continuous chips mat to special mold bottom plates.

## **Product Features**





 $2\!\!/$  Fireroof and moisture proof



3/Impact resistance







# **Applications**

• •

Acoustic panels are widely used in public and residential building interior design, it is eco-friendly and harmless for health. The panels are very suitable for suspended ceiling constructions and wall fnishing.

Owing to its natural composition and outstanding properties,

theyarewidelyusedinpremiseswithincreased acoustic load, where sound insulation and noise



### **Outdoor Sound Insulation and Absorption**



### **Interior Decoration and Sound Absorption**









**♥** How to Contact Us **♥** S