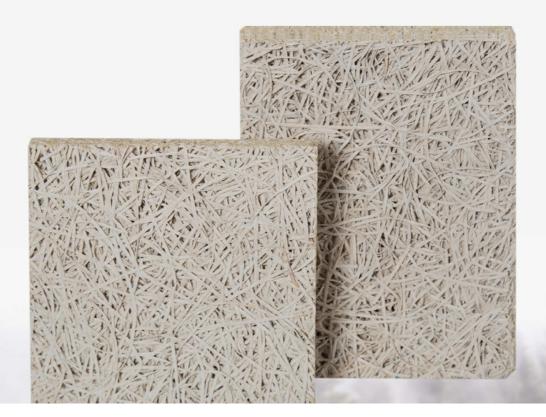

ic Cement, Liquid glass

Fiber width 1.0/ 1.5 /2.0/ 3.0 MM

Density 600-630 KG/m³

Thickness 15/ 20/ 25 MM

Wood wool acoustic acoustic panel is made of poplar wood fiber combined with a unique inorganic cement binder. A uniform continuous porous structure is naturally formed between the fiber filaments. This structure has excellent air resistance which is particularly important to sound absorption.

Wood wool acoustic panel has good plasticity and the surface can be painted into different colors. It can also be customized and cut into a variety of shapes (such as triangles, pentagons, hexagons, etc.). It can even be cut into any shape and chamfer on site which is fully achieve the designer's creativity and ideas.

### **Details Images**



ACOUSTIC MATERIALS

## Wood Wool Acoustic Panel





## Specifications

. . .

- 1 Basic Material: Wood wool, Inorganic cement, Liquid
- 2 Standard Size: 600\*2400mm, 1220mmx2440mm.
- 3 Thickness: 15mm/20mm/25mm
- 4 Color: Natural White/ Nature Grey/ Color Painted
- 5 Fiber Width: 1.0/ 1.5/ 2.0/ 3.0 mm
- 6 Density: 600-630 Kg/m3
- Flame Retardant: Can meet China Standard Class B1
- 8 Thickness Expansion: <2% (Immersion in water 24hrs)
- 9 Thermal conductivity: 0.108 kcal/mxrx°C





Natural wood (1.0 mm wood wool)



Natural wood (1.5 mm wood wool



Natural wood (3.0 mm wood wool



Natural grey (1.0 mm wood wool)



Natural grey (1.5 mm wood wool)



Natural grey (3.0 mm wood wool)

## Colours



# **Processing Technology**









### Step One

The raw material is fed to the wood chipping area, cut to the required dimensions and impr