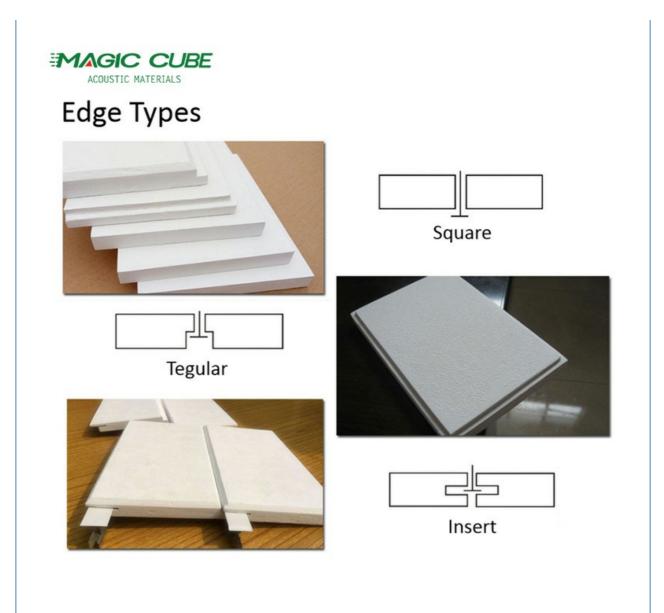

## SOUND ABSORPTION AND NOISE REDUCTION EASY INSTALLATION

FIBERGLASS CEILING SOUND-ABSORBING BOARD

| Main Material   | Glass wool                                                   |
|-----------------|--------------------------------------------------------------|
| Size            | 595x595, 600x600, 603x603, 600x1200mm or Customized          |
| Thickness       | 15mm, 20mm, 30mm, 40mm, 50mm or Customized                   |
| Finish          | Special painted laminated with decorative fiberglass tissue  |
| Color           | White or other colors as demanded                            |
| Density         | Fiberglass wool 64-120KG/m³, special density can be supplied |
| Shape           | Square, circle, rectangle, hexagon, support customization    |
| Edge            | Square, Tegular, Insert                                      |
| Eco-Friendly    | Class E1                                                     |
| Flame retardant | China Standard Class A                                       |