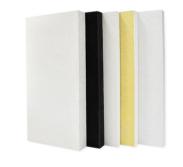

### More Images

### Specification

| Material          | Glass wool                                |
|-------------------|-------------------------------------------|
| Function          | Sound-Absorbing, Soundproof               |
| Ceiling Tile Type | Fiberglass Ceilings                       |
| Thickness         | 15MM/20MM/30MM/40MM/50MM or Customization |
| Color             | Customer Require                          |
|                   |                                           |

## SOUND ABSORPTION AND NOISE REDUCTION EASY INSTALLATION

FIBERGLASS CEILING SOUND-ABSORBING BOARD

| Main Material   | Glass wool                                                   |
|-----------------|--------------------------------------------------------------|
| Size            | 595x595, 600x600, 603x603, 600x1200mm or Customized          |
| Thickness       | 15mm, 20mm, 30mm, 40mm, 50mm or Customized                   |
| Finish          | Special painted laminated with decorative fiberglass tissue  |
| Color           | White or other colors as demanded                            |
| Density         | Fiberglass wool 64-120KG/m³, special density can be supplied |
| Shape           | Square, circle, rectangle, hexagon, support customization    |
| Edge            | Square, Tegular, Insert                                      |
| Eco-Friendly    | Class E1                                                     |
| Flame retardant | China Standard Class A                                       |