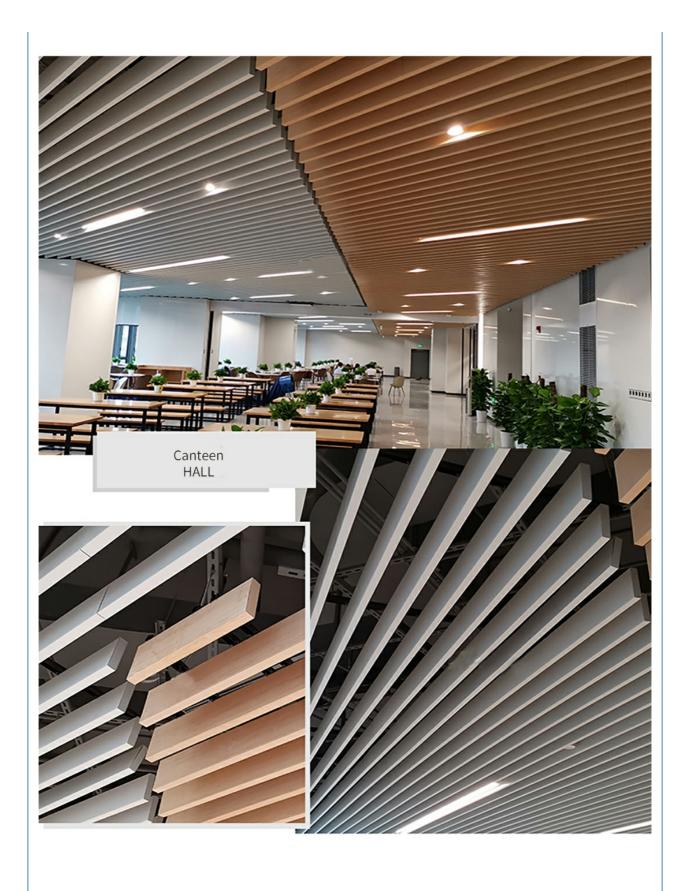

# Excellent material

Glass fiber High pressure forming, positive and negative Covered with glass fiber felt

## Anti subsidence

The material is composed of broken glass and good dimension, which is closely arranged and has a cow face structure. B makes it possible to record water accidentally after installation, and the original size remains unchanged after drying





# Waterproof and moisture-proof

After special treatment, the base material can be waterproof and moisture-proof, and can be durable in humid environment.

## No dust

The four sides of the panel layer are sealed and will not produce dust, which can effectively prevent the adsorption of dust in the air, keep the panel clean for a long time, and play a significant role in the cleanness of the indoor environment















♥ How to Contact Us ♥ Send Your Inquiry Details in the Below, for Free Sample, Click "Send" Now!

**Company Profile** 

## **ABOUT US**

Magic Cube (MQ) Acoustics is a professional acoustic solution provider, integrating acoustic material manufacturing, architectural acoustical environment construction and industrial noise control. We are committed to the combination of Acoustics & Aesthetic, to offering our clients the best acoustic solution with high quality acoustic material.

In order to meet the higher needs of customers, we has introduced advanced production equipment which has fully guaranteed product quality and technology. After 5 years of rapid development, we has an annual output of more than 500,000 square meters of various acoustic materials.



Magic Cube(MQ) Acoustics is