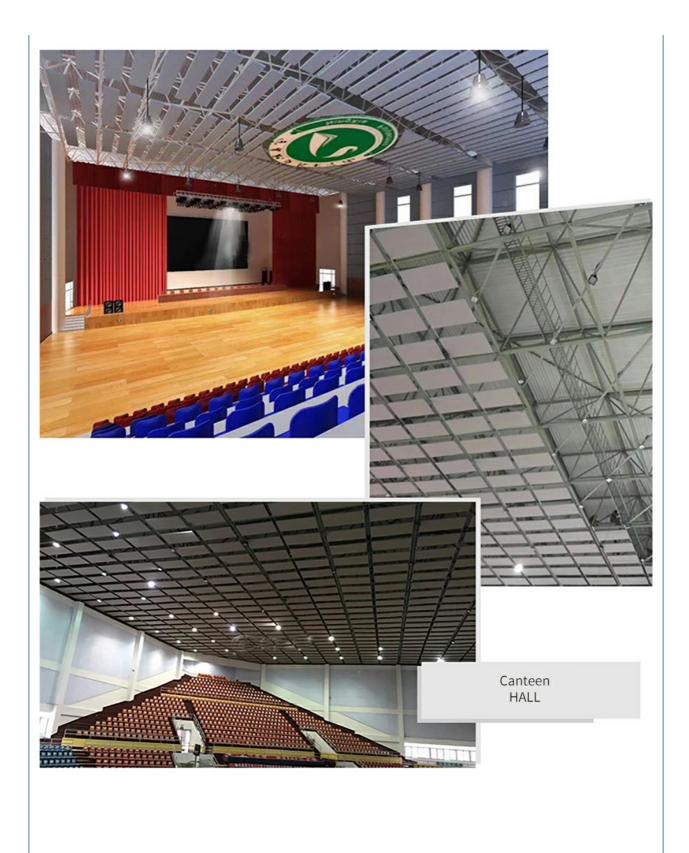

# Excellent material

Glass fiber High pressure forming, positive and negative Covered with glass fiber felt

## Anti subsidence

The material is composed of broken glass and good dimension, which is closely arranged and has a cow face structure. B makes it possible to record water accidentally after installation, and the original size remains unchanged after drying





# Waterproof and moisture-proof

After special treatment, the base material can be waterproof and moisture-proof, and can be durable in humid environment.

## No dust

The four sides of the panel layer are sealed and will not produce dust, which can effectively prevent the adsorption of dust in the air, keep the panel clean for a long time, and play a significant role in the cleanness of the indoor environment















♥ How to Contact Us ♥ Send Your Inquiry Details in the Below, for Free Sample, Click "Send" Now!

**Company Profile** 

## **ABOUT US**

Magic Cube (MQ) Acoustics is a professional acoustic solution provider, integrating acoustic material manufacturing, architectural acoustical environment construction and industrial noise control. We are committed to the combination of Acoustics & Aesthetic, to offering our clients the best acoustic solution with high quality acoustic material.

In order to meet the higher needs of customers, we has introduced advanced production equipment which has fully guaranteed product quality and technology. After 5 years of rapid development, we has an annual output of more than 500,000 square meters of various acoustic materials.



Magic Cube(MQ) Acoustic