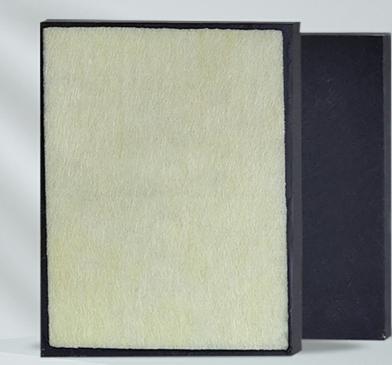

### Specification

| Material          | Glass wool                                |
|-------------------|-------------------------------------------|
| Function          | Sound-Absorbing, Soundproof               |
| Ceiling Tile Type | Fiberglass Ceilings                       |
| Thickness         | 15MM/20MM/30MM/40MM/50MM or Customization |
| Color             | Customer Require                          |
|                   |                                           |

## SOUND ABSORPTION AND NOISE REDUCTION EASY INSTALLATION

FIBERGLASS CEILING SOUND-ABSORBING BOARD

| Main Material   | Glass wool                                                   |
|-----------------|--------------------------------------------------------------|
| Size            | 595x595, 600x600, 603x603, 600x1200mm or Customized          |
| Thickness       | 15mm, 20mm, 30mm, 40mm, 50mm or Customized                   |
| Finish          | Special painted laminated with decorative fiberglass tissue  |
| Color           | White or other colors as demanded                            |
| Density         | Fiberglass wool 64-120KG/m³, special density can be supplied |
| Shape           | Square, circle, rectangle, hexagon, support customization    |
| Edge            | Square, Tegular, Insert                                      |
| Eco-Friendly    | Class E1                                                     |
| Flame retardant | China Standard Class A                                       |