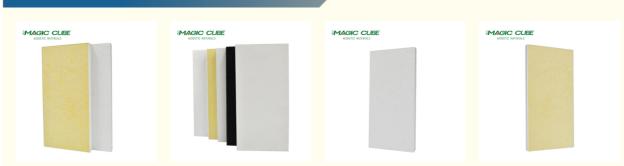

### More Images

### Specification

| Material          | Glass wool                                |
|-------------------|-------------------------------------------|
| Function          | Sound-Absorbing, Soundproof               |
| Ceiling Tile Type | Fiberglass Ceilings                       |
| Thickness         | 15MM/20MM/30MM/40MM/50MM or Customization |
| Color             | Customer Require                          |
|                   |                                           |

## SOUND ABSORPTION AND NOISE REDUCTION EASY INSTALLATION

FIBERGLASS CEILING SOUND-ABSORBING BOARD

| Main Material   | Glass wool                                                   |
|-----------------|--------------------------------------------------------------|
| Size            | 595x595, 600x600, 603x603, 600x1200mm or Customized          |
| Thickness       | 15mm, 20mm, 30mm, 40mm, 50mm or Customized                   |
| Finish          | Special painted laminated with decorative fiberglass tissue  |
| Color           | White or other colors as demanded                            |
| Density         | Fiberglass wool 64-120KG/m³, special density can be supplied |
| Shape           | Square, circle, rectangle, hexagon, support customization    |
| Edge            | Square, Tegular, Insert                                      |
| Eco-Friendly    | Class E1                                                     |
| Flame retardant | China Standard Class A                                       |