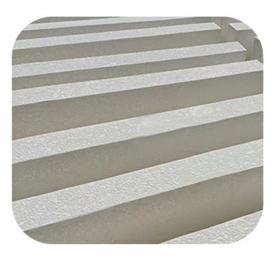

## Anti subsidence

The material is composed of broken glass and good dimension, which is closely arranged and has a cow face structure. B makes it possible to record water accidentally after installation, and the original size remains unchanged after drying