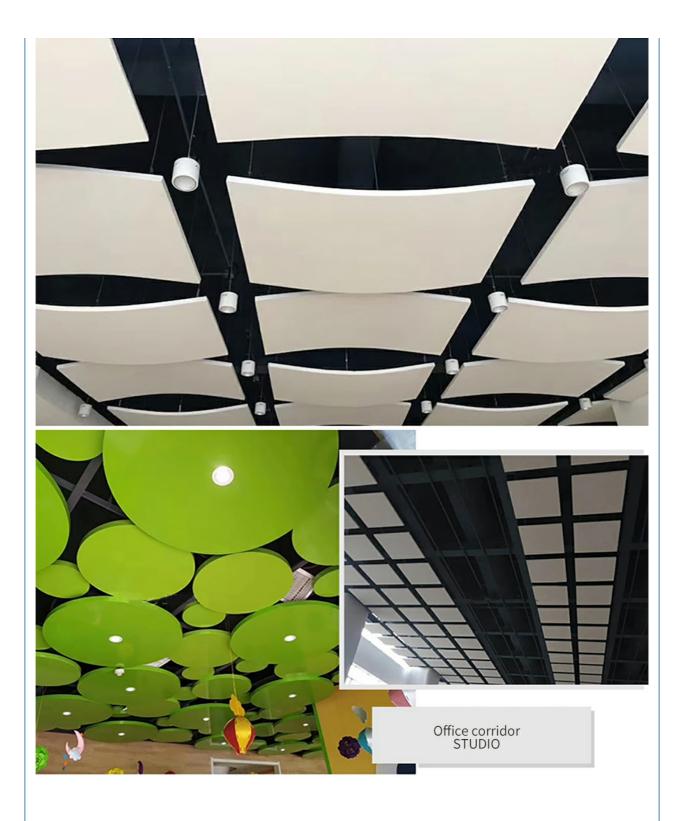

# Excellent material

Glass fiber High pressure forming, positive and negative Covered with glass fiber felt

## Anti subsidence

The material is composed of broken glass and good dimension, which is closely arranged and has a cow face structure. B makes it possible to record water accidentally after installation, and the original size remains unchanged after drying





# Waterproof and moisture-proof

After special treatment, the base material can be waterproof and moisture-proof, and can be durable in humid environment.

## No dust

The four sides of the panel layer are sealed and will not produce dust, which can effectively prevent the adsorption of dust in the air, keep the panel clean for a long time, and play a significant role in the cleanness of the indoor environment















♥ How to Contact Us ♥ Send Your Inquiry Details in the Below, for Free Sample, Click "Send" Now!

**Company Profile** 

## **ABOUT US**

Magic Cube (MQ) Acoustics is a professional acoustic solution provider, integrating acoustic material manufacturing, architectural acoustical environment construction and industrial noise control. We are committed to the combination of Acoustics & Aesthetic, to offering our clients the best acoustic solution with high quality acoustic material.

In order to meet the higher needs of customers, we has introduced advanced production equipment which has fully guaranteed product quality and technology. After 5 years of rapid development, we has an annual output of more than 500,000 square meters of various acoustic materials.



Magic Cube(MQ) Acoustics