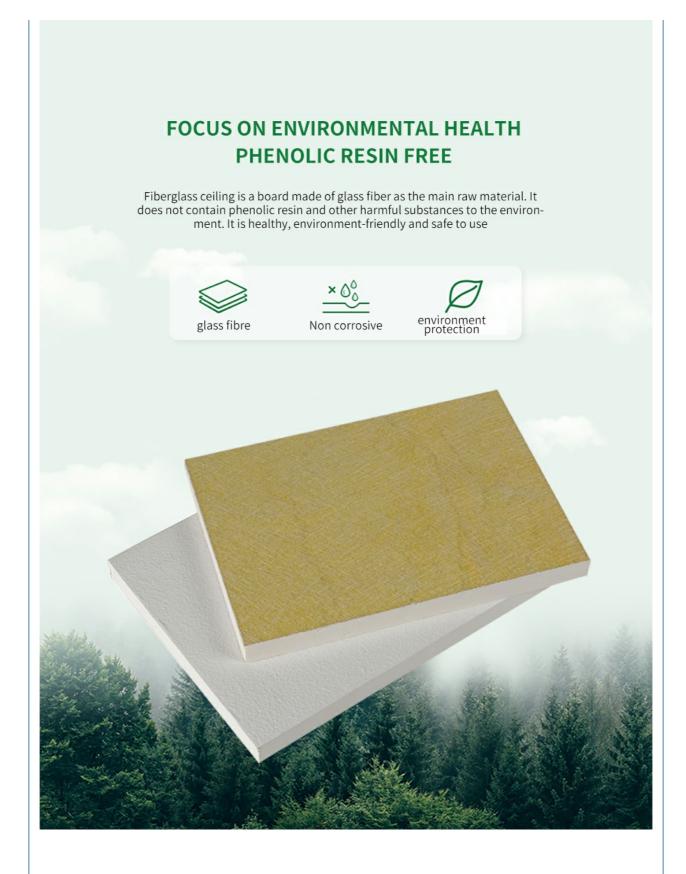

## SOUND ABSORPTION AND NOISE REDUCTION EASY INSTALLATION

FIBERGLASS CEILING SOUND-ABSORBING BOARD

| Main Material   | Glass wool                                                   |
|-----------------|--------------------------------------------------------------|
| Size            | 595x595, 600x600, 603x603, 600x1200mm or Customized          |
| Thickness       | 15mm, 20mm, 30mm, 40mm, 50mm or Customized                   |
| Finish          | Special painted laminated with decorative fiberglass tissue  |
| Color           | White or other colors as demanded                            |
| Density         | Fiberglass wool 64-120KG/m³, special density can be supplied |
| Shape           | Square, circle, rectangle, hexagon, support customization    |
| Edge            | Square, Tegular, Insert                                      |
| Eco-Friendly    | Class E1                                                     |
| Flame retardant | China Standard Class A                                       |