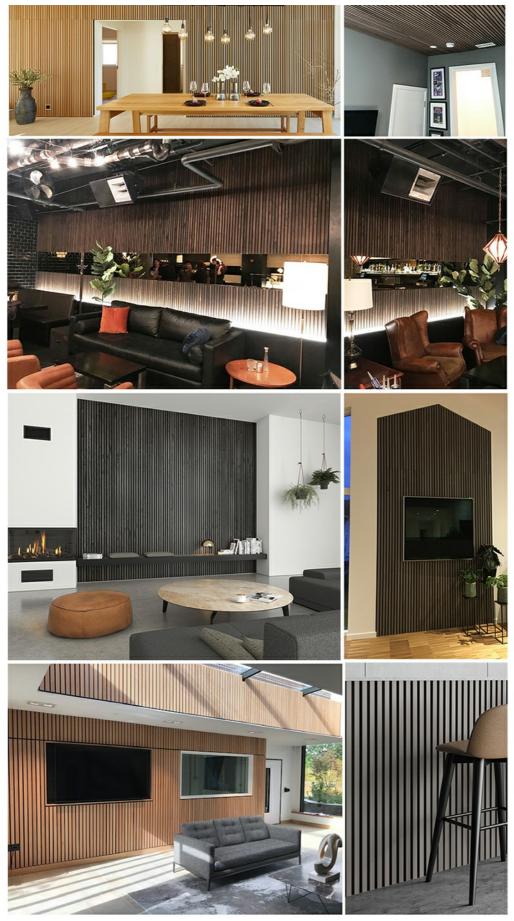

# **Multiple application space**

Primarily used in commercial spaces, our acoustic panels provide excellent sound reduction. Due to their warm soft aesthetics, more and more private clients are choosing them for their own residences.

#### **∩** Look

It simply looks great and can transform a room. Great as a feature wall to add interest in domestic and commercial environments.