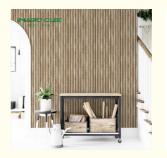

### Woodupp Acoustic Slat Panels for Wall and Ceiling Sound Absorption in **Conference Rooms**

# **Multiple application space**

Primarily used in commercial spaces, our acoustic panels provide excellent sound reduction. Due to their warm soft aesthetics, more and more private clients are choosing them for their own residences.

Wooden Slat Acoustic Panel is made from veneered lamellas on a bottom of a specially developed acoustic felt created from recycledmaterial. The handcrafted panels are not only designed to fit in with the latest trends but are also easy to install on your wall or ceiling. They help to create an environment that is not only quiet but beautifully contemporary, soothing and relaxing.

### **∩** Look

It simply looks great and can transform a room. Great as a feature wall to add interest in domestic and commercial environments.