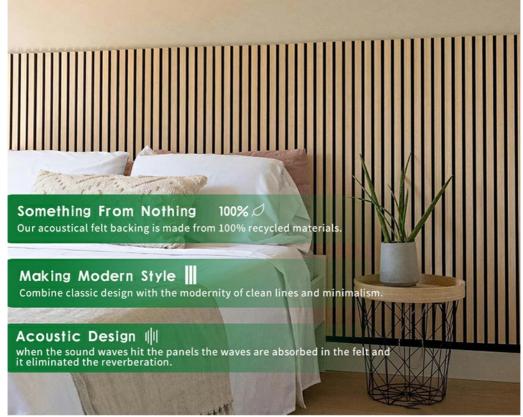

# **Multiple application space**

Primarily used in commercial spaces, our acoustic panels provide excellent sound reduction. Due to their warm soft aesthetics, more and more private clients are choosing them for their own residences.

Wooden Slat Acoustic Panel is made from veneered lamellas on a bottom of a specially developed acoustic felt created from recycledmaterial. The handcrafted panels are not only designed to fit in with the latest trends but are also easy to install on your wall or ceiling. They help to create an environment that is not only quiet but beautifully contemporary, soothing and relaxing.

### **∩** Look

It simply looks great and can transform a room. Great as a feature wall to add interest in domestic and commercial environments.

### Value

Combining a sound absorbing PET backing and timber slats; there are few products in the market that offer this kind of aesthetic versus the material cost.