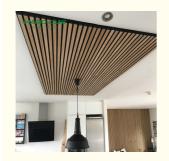

# **Multiple application space**

Primarily used in commercial spaces, our acoustic panels provide excellent sound reduction. Due to their warm soft aesthetics, more and more private clients are choosing them for their own residences.

Wooden Slat Acoustic Panel is made from veneered lamellas on a bottom of a specially developed acoustic felt created from recycledmaterial. The handcrafted panels are not only designed to fit in with the latest trends but are also easy to install on your wall or ceiling. They help to create an environment that is not only quiet but beautifully contemporary, soothing and relaxing.