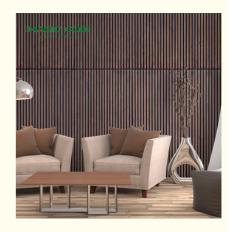

### Woodupp Acoustic Slat Panels for Wall and Ceiling Sound Absorption in **Conference Rooms**

# **Multiple application space**

Primarily used in commercial spaces, our acoustic panels provide excellent sound reduction. Due to their warm soft aesthetics, more and more private clients are choosing them for their own residences.

Wooden Slat Acoustic Panel is made from veneered lamellas on a bottom of a specially developed acoustic felt created from recycledmaterial. The handcrafted panels are not only designed to fit in with the latest trends but are also easy to install on your wall or ceiling. They help to create an environment that is not only quiet but beautifully contemporary, soothing and relaxing.

### **∩** Look

It simply looks great and can transform a room. Great as a feature wall to add interest in domestic and commercial environments.