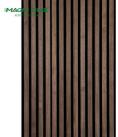

### More Images

**Product Description** 

Wooden Slat Acoustic Panel is made from veneered lamellas on a bottom of a specially developed acoustic felt created from recycledmaterial. The handcrafted panels are not only designed to fit in with the latest trends but are also easy to install on your wall or ceiling. They help to create an environment that is not only quiet but beautifully contemporary, soothing and relaxing.