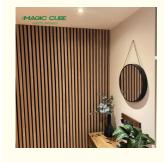

# **Multiple application space**

Primarily used in commercial spaces, our acoustic panels provide excellent sound reduction. Due to their warm soft aesthetics, more and more private clients are choosing them for their own residences.

Wooden Slat Acoustic Panel is made from veneered lamellas on a bottom of a specially developed acoustic felt created from recycledmaterial. The handcrafted panels are not only designed to fit in with the latest trends but are also easy to install on your wall or ceiling. They help to create an environment that is not only quiet but beautifully contemporary, soothing and relaxing.

#### **∩** Look

It simply looks great and can transform a room. Great as a feature wall to add interest in domestic and commercial environments.