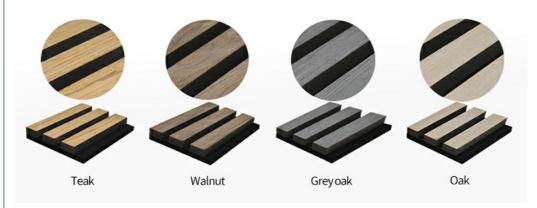

# **Size And Color**

we have more other customized size and color

# **Free Sample Pack**

Specification

Standard Size 2700/2400\*600\*21.5mm / customized

Finish Melamine/Veneer/Painting

Material MDF + Polyester Fiber

Pattern MDF 27mm, Edge to edge 13mm/customized

Function Sound absorption, Interior decoration NRC 0.85~0.94, SGS Test for polyester panel