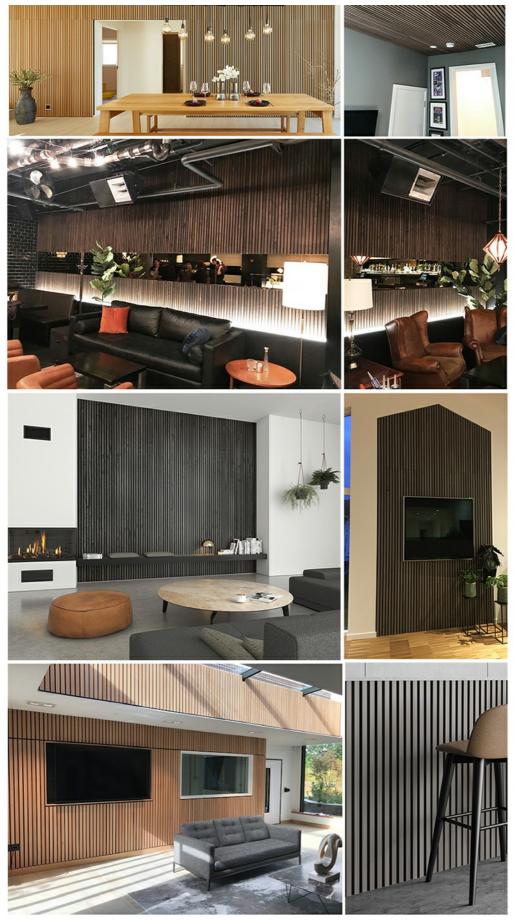

#### **∩** Look

It simply looks great and can transform a room. Great as a feature wall to add interest in domestic and commercial environments.

#### 2 Feel

Order a sample to feel for yourself but there is a lovely texture to the face of the slats of this product because of a unique veneer pressing process.

#### 3 Installation Ease

Simply offer the panel to the wall and use black fixings which are barely visible through the black PET backing.

#### Value

Combining a sound absorbing PET backing and timber slats; there are few products in the market that offer this kind of aesthetic versus the material cost.

#### **G** Quality

This is the original, high quality product manufactured in China.