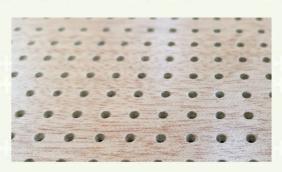

#### **Products Description**

The perforated acoustic panel is a kind of sound-absorbing material directly perforated on MDF panel, MGO panel, aluminum panel and other substrates. The wooden perforated acoustic panel is very selective for the sound absorption spectrum, and has good sound absorption performance for the middle and low frequencies.

The standardized design adopts the groove and keel structure, which is easy to install. It is often used for wall or ceiling decoration. The diameter of the holes and spacing can be customized according to design requirements.