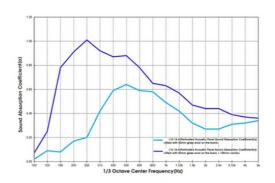

#### **Products Description**

The perforated acoustic panel is a kind of sound-absorbing material directly perforated on MDF panel, MGO panel, aluminum panel and other substrates. The wooden perforated acoustic panel is very selective for the sound absorption spectrum, and has good sound absorption performance for the middle and low frequencies.