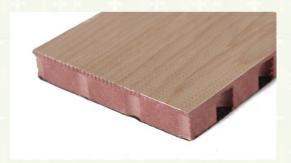

#### High Density Base Material

Special selection of high quality MDF panel. The wood fiber is uniform and meticulous makes the panel durable with high strength.

#### Black Acoustic Felt

High quality black acoustic felt on the back side of the panel makes the acoustic peroformance better and prevent the padding coming out from the panel.