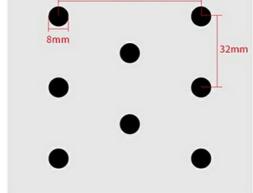

Design Style: Modern

Model NO.: Perforated Acoustic Panel

Color: Customized

Core Material:
 Normal MDF, E1 MDF, Fr MDF, MGO, Solid

Wood

• Pattern: 32/32/8(6), 16/16/8(6), 8-8-1 Or Customized

Installation Accessories: Steel Keel

Flame Retardant: Can meet China Standard Class B, BS476 Part 7 Class1, EN13501 Class B etc.

Pattern: 32/32/6, 16/16/6, 16/16/8(Customization is available)

64mm

E-Perforation

V-Perforation