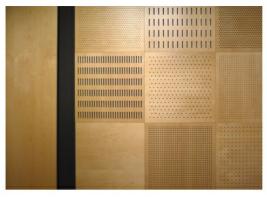

Flame Retardant: Can meet China Standard Class B, BS476 Part 7 Class1, EN13501 Class B etc.

Pattern: 32/32/6, 16/16/6, 16/16/8(Customization is available)

64mm

E-Perforation

V-Perforation

### **COLORS**

The above is a part of the colors. Please send enquiries for more colors available.