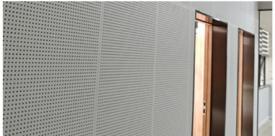

#### **Products Description**

The perforated acoustic panel is a kind of sound-absorbing material directly perforated on MDF panel, MGO panel, aluminum panel and other substrates. The wooden perforated acoustic panel is very selective for the sound absorption spectrum, and has good sound absorption performance for the middle and low frequencies.

The standardized design adopts the groove and keel structure, which is easy to install. It is often used for wall or ceiling decoration. The diameter of the holes and spacing can be customized according to design requirements.