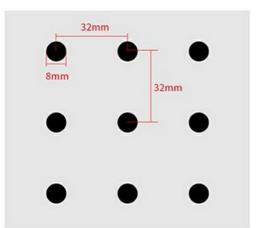

Design Style: Modern

Model NO.: Perforated Acoustic Panel

Color: Customized

Core Material:
 Normal MDF, E1 MDF, Fr MDF, MGO, Solid

Wood

• Pattern: 32/32/8(6), 16/16/8(6), 8-8-1 Or Customized

Installation Accessories: Steel Keel

Flame Retardant: Can meet China Standard Class B, BS476 Part 7 Class1, EN13501 Class B etc.

Pattern: 32/32/6, 16/16/6, 16/16/8(Customization is available)

64mm

E-Perforation

V-Perforation