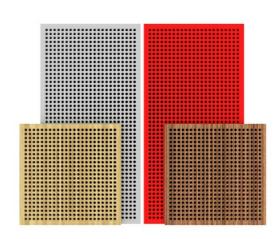

## Surface and Colors

. . .

- Melamine/ HPL: Pure colors and wooden grain are both available.
- 2 Veneer: Normally the veneer is divided into natural veneer and technical veneer and the varnish can be UV or PU painting.
- 3 Paint: Colors can be customized according to Pantone or RAL color number. But there will be slight color difference in each batch.

### **COLORS**

The above is a part of the colors. Please send enquiries for more colors available.