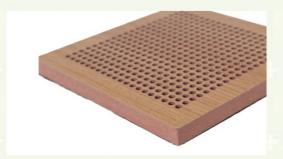

#### **Products Description**

The perforated acoustic panel is a kind of sound-absorbing material directly perforated on MDF panel, MGO panel, aluminum panel and other substrates. The wooden perforated acoustic panel is very selective for the sound absorption spectrum, and has good sound absorption performance for the middle and low frequencies.

The standardized design adopts the groove and keel structure, which is easy to install. It is often used for wall or ceiling decoration. The diameter of the holes and spacing can be customized according to design requirements.