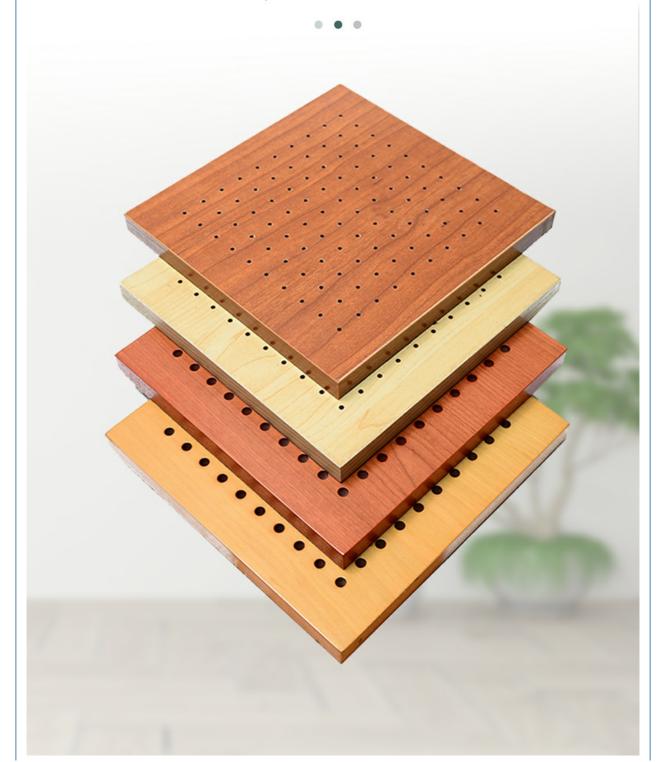

Design Style: Modern

Model NO.: Perforated Acoustic Panel

Color: Customized

Core Material:
 Normal MDF, E1 MDF, Fr MDF, MGO, Solid

Wood

• Pattern: 32/32/8(6), 16/16/8(6), 8-8-1 Or Customized

Installation Accessories: Steel Keel

## Surface and Colors

. . .

- Melamine/ HPL: Pure colors and wooden grain are both available.
- 2 Veneer: Normally the veneer is divided into natural veneer and technical veneer and the varnish can be UV or PU painting.
- 3 Paint: Colors can be customized according to Pantone or RAL color number. But there will be slight color difference in each batch.

### **COLORS**

The above is a part of the colors. Please send enquiries for more colors available.