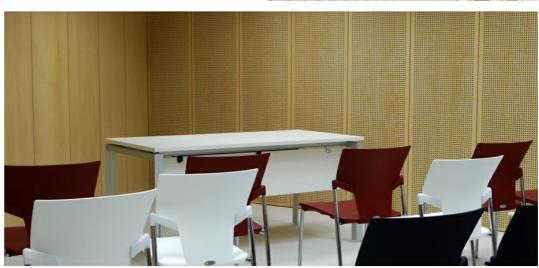

#### **Products Description**

The perforated acoustic panel is a kind of sound-absorbing material directly perforated on MDF panel, MGO panel, aluminum panel and other substrates. The wooden perforated acoustic panel is very selective for the sound absorption spectrum, and has good sound absorption performance for the middle and low frequencies.

The standardized design adopts the groove and keel structure, which is easy to install. It is often used for wall or ceiling decoration. The diameter of the holes and spacing can be customized according to design requirements.

# **Applications**

- Professional recording space: recording studios, broadcast studios, rehearsal rooms, etc.
- ②Large-scale music space: theaters, concert halls, KTV rooms, etc.
- 3 Office space: office buildings, meeting rooms, hotels, etc.