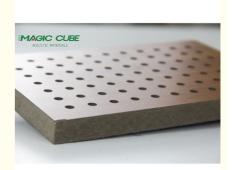

#### Decorative Perforated Wood Tile for Sports Venues Ceiling using MGO Core Material

#### **Products Description**

The perforated acoustic panel is a kind of sound-absorbing material directly perforated on MDF panel, MGO panel, aluminum panel and other substrates. The wooden perforated acoustic panel is very selective for the sound absorption spectrum, and has good sound absorption performance for the middle and low frequencies.

The standardized design adopts the groove and keel structure, which is easy to install. It is often used for wall or ceiling decoration. The diameter of the holes and spacing can be customized according to design requirements.