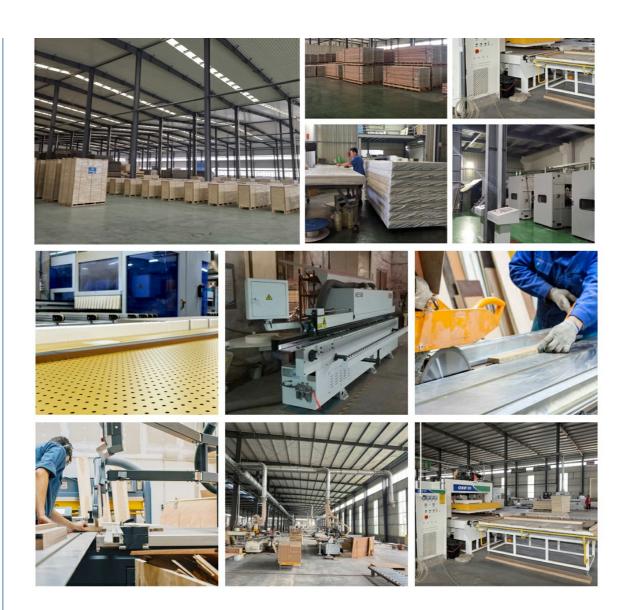

## About Us

Magic Cube (MQ) Acoustics is a professional acoustic solution provider, integrating acoustic material manufacturing, architectural acoustical environment construction and industrial noise control. We are committed to the combination of Acoustics & Aesthetic, to offering our clients the best acoustic solution with high quality acoustic material.

In order to meet the higher needs of customers, we has introduced advanced production equipment which has fully guaranteed product quality and technology. After 5 years of rapid development, we has an annual output of more than 500,000 square meters of various acoustic materials.