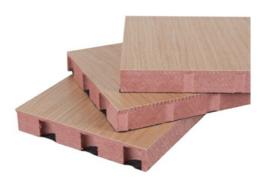

#### **Products Description**

The perforated acoustic panel is a kind of sound-absorbing material directly perforated on MDF panel, MGO panel, aluminum panel and other substrates. The wooden perforated acoustic panel is very selective for the sound absorption spectrum, and has good sound absorption performance for the middle and low frequencies.

The standardized design adopts the groove and keel structure, which is easy to install. It is often used for wall or ceiling decoration. The diameter of the holes and spacing can be customized according to design requirements.