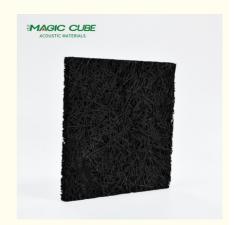

### **Products Description**

Material Wood wool, Inorganic Cement, Liquid glass

Fiber width 1.0/ 1.5 /2.0/ 3.0 MM

Density 600-630 KG/m³

Thickness 15/ 20/ 25 MM

Wood wool acoustic acoustic panel is made of poplar wood fiber combined with a unique inorganic cement binder. A uniform continuous porous structure is naturally formed between the fiber filaments. This structure has excellent air resistance which is particularly important to sound absorption.

## Wood Wool Acoustic Panel