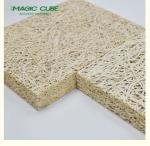

### **Products Description**

Material Wood wool, Inorganic Cement, Liquid glass

Fiber width 1.0/ 1.5 /2.0/ 3.0 MM

Density 600-630 KG/m³

Thickness 15/ 20/ 25 MM

Wood wool acoustic acoustic panel is made of poplar wood fiber combined with a unique inorganic cement binder. A uniform continuous porous structure is naturally formed between the fiber filaments. This structure has excellent air resistance which is particularly important to sound absorption.

## Wood Wool Acoustic Panel