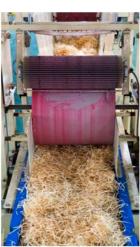

# **Processing Technology**

### Step One

The raw material is fed to the wood chipping area, cut to the required dimensions and impregnated with sodium silicate (liquid glass).

## Step Two

The conveyors supply the wooden chips to the mechanizedline for blending with cement, feeding of the continuous chips mat to special mold bottom plates.