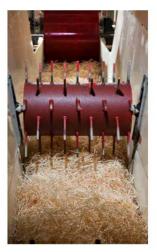

# **Processing Technology**

### Step One

The raw material is fed to the wood chipping area, cut to the required dimensions and impregnated with sodium silicate (liquid glass).

## Step Two

The conveyors supply the wooden chips to the mechanizedline for blending with cement, feeding of the continuous chips mat to special mold bottom plates.