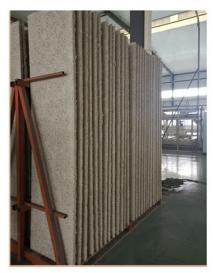

od wool, Inorganic cement, Liquid
- 2 Standard Size: 600\*2400mm, 1220mmx2440mm.
- 3 Thickness: 15mm/20mm/25mm
- 4 Color: Natural White/ Nature Grey/ Color Painted
- 5 Fiber Width: 1.0/ 1.5/ 2.0/ 3.0 mm
- 6 Density: 600-630 Kg/m3
- Flame Retardant: Can meet China Standard Class B1
- 8 Thickness Expansion: <2% (Immersion in water 24hrs)
- 9 Thermal conductivity: 0.108 kcal/m x r x °C





Natural wood (1.0 mm wood wool)



Natural wood (1.5 mm wood wool



Natural wood (3.0 mm wood wool



Natural grey (1.0 mm wood wool)



Natural grey (1.5 mm wood wool)



Natural grey (3.0 mm wood wool)

## Colours



# **Processing Technology**









### Step One

The raw material is fed to the wood chipping area, cut to the required dimensions and impregnated with sodium silicate (liquid glass).





## Step Two

The conveyors supply the wooden chips to the mechanizedline for blending with cement, feeding of the continuous chips mat to special mold bottom plates.

## **Product Features**





 $2\!\!/$  Fireroof and moisture proof



3/Impact resistance







# **Applications**

• •

Acoustic panels are widely used in public and residential building interior design, it is eco-friendly and harmless for health. The panels are very suitable for suspended ceiling constructions and wall fnishing.

Owing to its natural composition and outstanding properties,

theyarewidelyusedinpremiseswithincreased acoustic load, where sound insulation and noise



## **Outdoor Sound Insulation and Absorption**



### **Interior Decoration and Sound Absorption**









**♥** How to Contact Us **♥** Sen