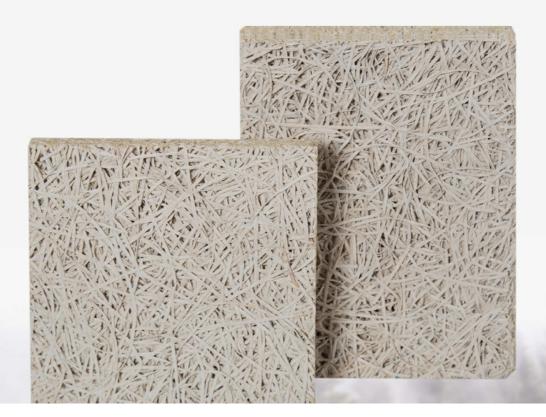

### **Products Description**

Material Wood wool, Inorganic Cement, Liquid glass

Fiber width 1.0/ 1.5 /2.0/ 3.0 MM

Density 600-630 KG/m³

Thickness 15/ 20/ 25 MM

Wood wool acoustic acoustic panel is made of poplar wood fiber combined with a unique inorganic cement binder. A uniform continuous porous structure is naturally formed between the fiber filaments. This structure has excellent air resistance which is particularly important to sound absorption.

## Wood Wool Acoustic Panel