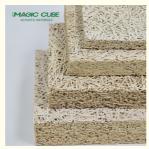

Natural wood (1.0 mm wood wool)

Natural wood (1.5 mm wood wool

Natural wood (3.0 mm wood wool

Natural grey (1.0 mm wood wool)

Natural grey (1.5 mm wood wool)

Natural grey (3.0 mm wood wool)

## Colours