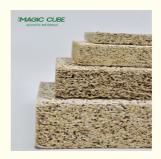

### **Products Description**

Material Wood wool, Inorganic Cement, Liquid glass

Fiber width 1.0/ 1.5 /2.0/ 3.0 MM

Density 600-630 KG/m³

Thickness 15/ 20/ 25 MM

Wood wool acoustic acoustic panel is made of poplar wood fiber combined with a unique inorganic cement binder. A uniform continuous porous structure is naturally formed between the fiber filaments. This structure has excellent air resistance which is particularly important to sound absorption.

## Wood Wool Acoustic Panel