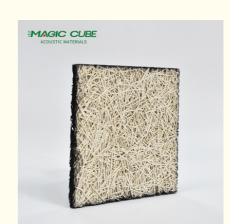

### **Products Description**

Material Wood wool, Inorganic Cement, Liquid glass

Fiber width 1.0/ 1.5 /2.0/ 3.0 MM

Density 600-630 KG/m³

Thickness 15/ 20/ 25 MM

Wood wool acoustic acoustic panel is made of poplar wood fiber combined with a unique inorganic cement binder. A uniform continuous porous structure is naturally formed between the fiber filaments. This structure has excellent air resistance which is particularly important to sound absorption.

## Wood Wool Acoustic Panel

Natural wood (1.0 mm wood wool)

Natural wood (1.5 mm wood wool

Natural wood (3.0 mm wood wool

Natural grey (1.0 mm wood wool)

Natural grey (1.5 mm wood wool)

Natural grey (3.0 mm wood wool)

## Colours