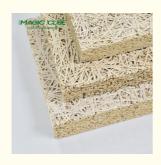

## Specifications

. . .

- 1 Basic Material: Wood wool, Inorganic cement, Liquid
- 2 Standard Size: 600\*2400mm, 1220mmx2440mm.
- 3 Thickness: 15mm/20mm/25mm
- 4 Color: Natural White/ Nature Grey/ Color Painted
- 5 Fiber Width: 1.0/ 1.5/ 2.0/ 3.0 mm
- 6 Density: 600-630 Kg/m3
- Flame Retardant: Can meet China Standard Class B1
- 8 Thickness Expansion: <2% (Immersion in water 24hrs)
- 9 Thermal conductivity: 0.108 kcal/m x r x °C