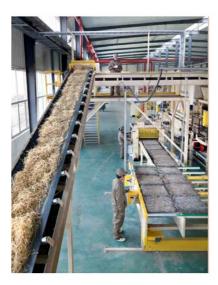

# **Processing Technology**

### Step One

The raw material is fed to the wood chipping area, cut to the required dimensions and impregnated with sodium silicate (liquid glass).

## Step Two

The conveyors supply the wooden chips to the mechanizedline for blending with cement, feeding of the continuous chips mat to special mold bottom plates.