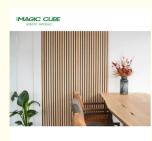

Wooden Slat Acoustic Panel is made from veneered lamellas on a bottom of a specially developed acoustic felt created from recycledmaterial. The handcrafted panels are not only designed to fit in with the latest trends but are also easy to install on your wall or ceiling. They help to create an environment that is not only quiet but beautifully contemporary, soothing and relaxing.

#### 1 Look

It simply looks great and can transform a room. Great as a feature wall to add interest in domestic and commercial environments.