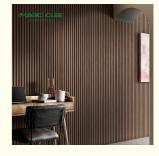

### More Images

Sound Absorption Acoustic Panel

Wooden Slat Acoustic Panel is made from veneered lamellas on a bottom of a specially developed acoustic felt created from recycledmaterial. The handcrafted panels are not only designed to fit in with the latest trends but are also easy to install on your wall or ceiling. They help to create an environment that is not only quiet but beautifully contemporary, soothing and relaxing.