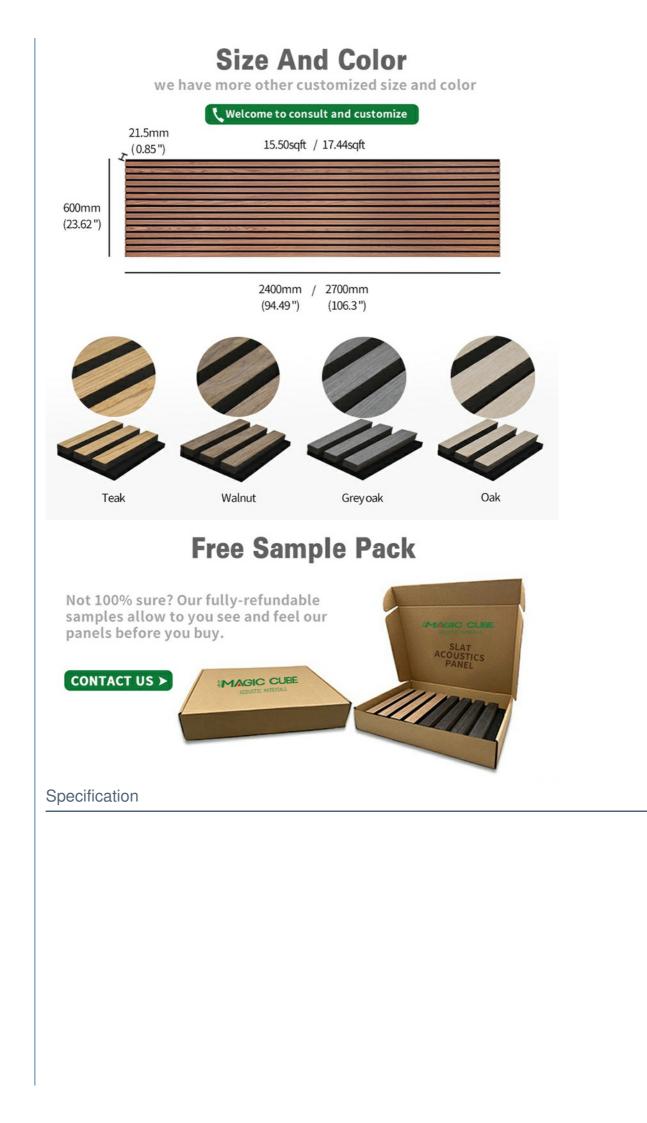

## **Product Specification**

| Warranty:                                | 1 Year                                                       |
|------------------------------------------|--------------------------------------------------------------|
| After-sale Service:                      | Online Technical Support                                     |
| Project Solution Capability:             | Graphic Design, 3D Model Design, Total Solution For Projects |
| Application:                             | Apartment, Bedroom, living Room                              |
| <ul> <li>Design Style:</li> </ul>        | Modern                                                       |
| <ul> <li>Product Name:</li> </ul>        | Wood Slat Acoustic Panel                                     |
| Standard Size:                           | 2400*600*21 Mm/ Customized                                   |
| <ul> <li>Polyester Thickness:</li> </ul> | 9mm/12mm                                                     |
| • Finish:                                | Melamine, Veneer, HPL, Coating                               |
| Pattern:                                 | MDF 27mm. Edge To Edge 13mm /                                |

# Product Description

| Standard Size | 2700/2400*600*21.5mm / customized       |  |
|---------------|-----------------------------------------|--|
| Finish        | Melamine/Veneer/Painting                |  |
| Material      | MDF + Polyester Fiber                   |  |
| Pattern       | MDF 27mm, Edge to edge 13mm/customized  |  |
| Function      | Sound absorption, Interior decoration   |  |
| NRC           | 0.85~0.94, SGS Test for polyester panel |  |