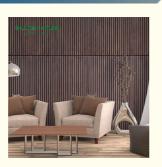

Wooden Slat Acoustic Panel is made from veneered lamellas on a bottom of a specially developed acoustic felt created from recycledmaterial. The handcrafted panels are not only designed to fit in with the latest trends but are also easy to install on your wall or ceiling. They help to create an environment that is not only quiet but beautifully contemporary, soothing and relaxing.

#### 1 Look

It simply looks great and can transform a room. Great as a feature wall to add interest in domestic and commercial environments.