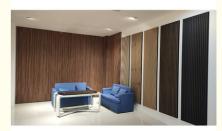

Wooden Slat Acoustic Panel is made from veneered lamellas on a bottom of a specially developed acoustic felt created from recycledmaterial. The handcrafted panels are not only designed to fit in with the latest trends but are also easy to install on your wall or ceiling. They help to create an environment that is not only quiet but beautifully contemporary, soothing and relaxing.

#### 1 Look

It simply looks great and can transform a room. Great as a feature wall to add interest in domestic and commercial environments.