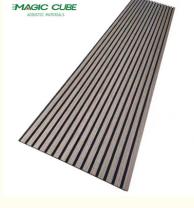

### More Images

Sound Absorption Acoustic Panel

# Product Description

| Standard Size | 2700/2400*600*21.5mm / customized       |  |
|---------------|-----------------------------------------|--|
| Finish        | Melamine/Veneer/Painting                |  |
| Material      | MDF + Polyester Fiber                   |  |
| Pattern       | MDF 27mm, Edge to edge 13mm/customized  |  |
| Function      | Sound absorption, Interior decoration   |  |
| NRC           | 0.85~0.94, SGS Test for polyester panel |  |