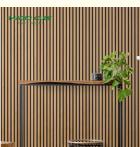

### More Images

Sound Absorption Acoustic Panel

Wooden Slat Acoustic Panel is made from veneered lamellas on a bottom of a specially developed acoustic felt created from recycledmaterial. The handcrafted panels are not only designed to fit in with the latest trends but are also easy to install on your wall or ceiling. They help to create an environment that is not only quiet but beautifully contemporary, soothing and relaxing.