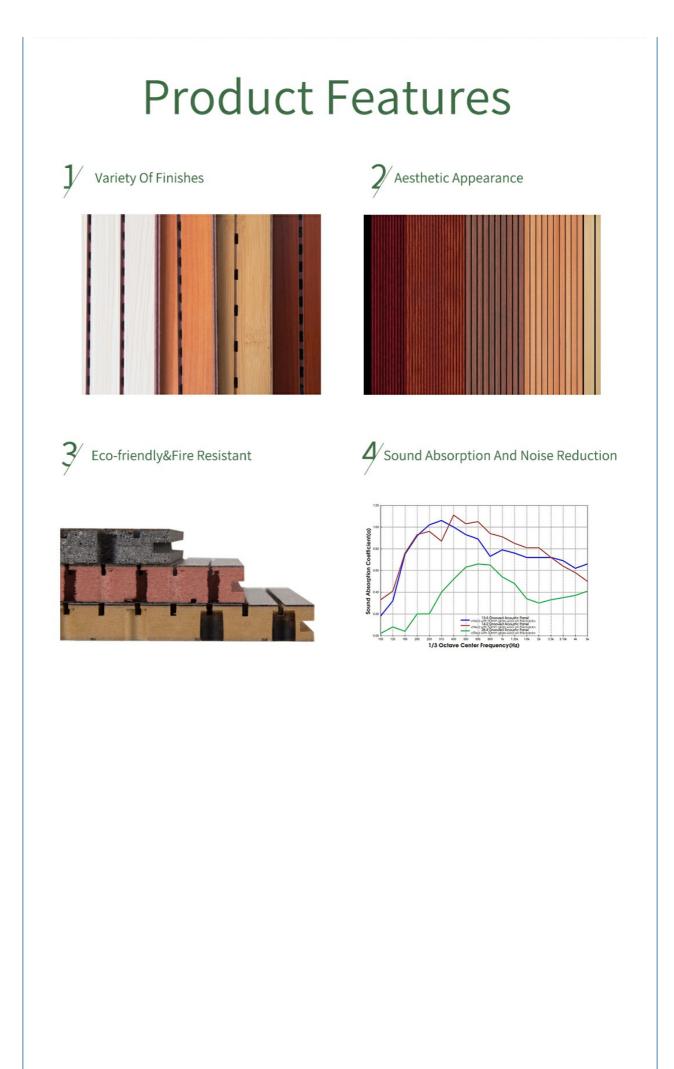

## **Products Description**

**Wooden grooved acoustic panel** is one kind of sound-absorbing panels with grooves on the surface and holes on the back. The panel is used for sound absorption and acoustic arrangement. It solves sound problems such as echo. Wooden grooved acoustic panel provides the acoustic arrangement and allows the sound quality to be maximized. The edge of the wooden grooved acoustic panel with groove and tongue can be easily installed with clips or stapling to the wood battens.

## Product Structure

| Specifications        |                                                                               |  |
|-----------------------|-------------------------------------------------------------------------------|--|
| Basic Material        | E1 MDF, FR MDF, Black MDF                                                     |  |
| Front Finish          | Melamine, Veneer, Paint, HPL                                                  |  |
| Back Finish           | Black Felt                                                                    |  |
| Size                  | 2440x132mm, 2440x197mm                                                        |  |
| Thickness             | 12/15/18 mm                                                                   |  |
| Formaldehyde Emission | Can meet both China&EU Standard Class E1                                      |  |
| Flame Retardant       | Can meet China Standard Class B, BS476 Part 7 Class1, EN13501<br>Class B etc. |  |

# Surface and Colors

Melamine/ HPL: Pure colors and wooden grain are both available.

. . .

- Veneer: Normally the veneer is divided into natural veneer and technical veneer and the varnish can be UV or PU painting.
- Paint: Colors can be customized according to Pantone or RAL color number. But there will be slight color difference in each batch.

## **Black Acoustic Felt**

High quality black acoustic felt on the back side of the panel makes the acoustic peroformance better and prevent the padding coming out from the panel.

# Applications

Professional recording space: recording studios, broadcast studios, rehearsal rooms, etc.
Large-scale music space: theaters, concert halls, KTV rooms, etc.

Office space: office buildings, meeting rooms, hotels, etc.