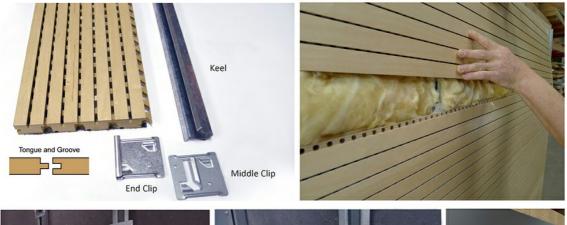

## **Products Description**

**Wooden grooved acoustic panel** is one kind of sound-absorbing panels with grooves on the surface and holes on the back. The panel is used for sound absorption and acoustic arrangement. It solves sound problems such as echo. Wooden grooved acoustic panel provides the acoustic arrangement and allows the sound quality to be maximized. The edge of the wooden grooved acoustic panel with groove and tongue can be easily installed with clips or stapling to the wood battens.

# Installation Guidance

.

.

INSTALLATION:LIGHTWEIGHT STEEL KEEL SYSTEM