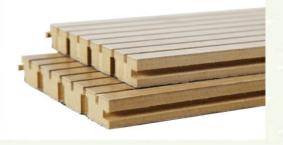

## Upgrade Your Meeting Room Design with 28-4 Pattern Melamine Finish Timber **Slat Panels**

## **Products Description**

**Wooden grooved acoustic panel** is one kind of sound-absorbing panels with grooves on the surface and holes on the back. The panel is used for sound absorption and acoustic arrangement. It solves sound problems such as echo. Wooden grooved acoustic panel provides the acoustic arrangement and allows the sound quality to be maximized. The edge of the wooden grooved acoustic panel with groove and tongue can be easily installed with clips or stapling to the wood battens.

124/4, 60/4, 13/3, 14/2, 28/4, 6/2 (Customization is available)