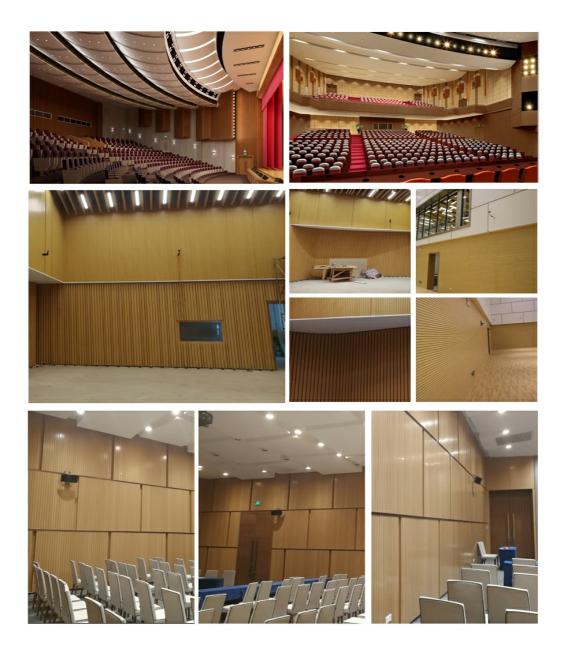

# Applications

Professional recording space: recording studios, broadcast studios, rehearsal rooms, etc.
Large-scale music space: theaters, concert halls, KTV rooms, etc.

Office space: office buildings, meeting rooms, hotels, etc.