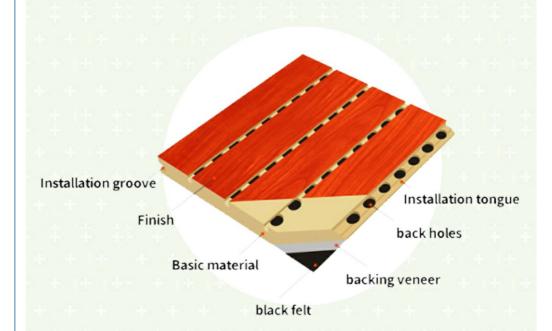

## Product Structure

| Specifications        |                                                                               |  |
|-----------------------|-------------------------------------------------------------------------------|--|
| Basic Material        | E1 MDF, FR MDF, Black MDF                                                     |  |
| Front Finish          | Melamine, Veneer, Paint, HPL                                                  |  |
| Back Finish           | Black Felt                                                                    |  |
| Size                  | 2440x132mm, 2440x197mm                                                        |  |
| Thickness             | 12/15/18 mm                                                                   |  |
| Formaldehyde Emission | Can meet both China&EU Standard Class E1                                      |  |
| Flame Retardant       | Can meet China Standard Class B, BS476 Part 7 Class1, EN13501<br>Class B etc. |  |

## **Black Acoustic Felt**

High quality black acoustic felt on the back side of the panel makes the acoustic peroformance better and prevent the padding coming out from the panel.