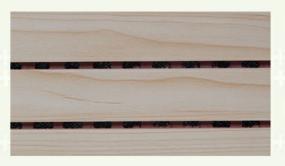

## Product Structure

| Specifications        |                                                                               |  |
|-----------------------|-------------------------------------------------------------------------------|--|
| Basic Material        | E1 MDF, FR MDF, Black MDF                                                     |  |
| Front Finish          | Melamine, Veneer, Paint, HPL                                                  |  |
| Back Finish           | Black Felt                                                                    |  |
| Size                  | 2440x132mm, 2440x197mm                                                        |  |
| Thickness             | 12/15/18 mm                                                                   |  |
| Formaldehyde Emission | Can meet both China&EU Standard Class E1                                      |  |
| Flame Retardant       | Can meet China Standard Class B, BS476 Part 7 Class1, EN13501<br>Class B etc. |  |

# Surface and Colors

Melamine/ HPL: Pure colors and wooden grain are both available.

. . .

- Veneer: Normally the veneer is divided into natural veneer and technical veneer and the varnish can be UV or PU painting.
- Paint: Colors can be customized according to Pantone or RAL color number. But there will be slight color difference in each batch.