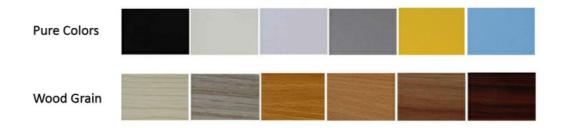

# Surface and Colors

Melamine/ HPL: Pure colors and wooden grain are both available.

. . .

- Veneer: Normally the veneer is divided into natural veneer and technical veneer and the varnish can be UV or PU painting.
- Paint: Colors can be customized according to Pantone or RAL color number. But there will be slight color difference in each batch.

## COLORS

The above is a part of the colors. Please send enquiries for more colors available.