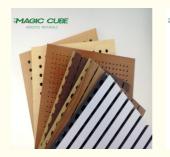

# Surface and Colors

Melamine/ HPL: Pure colors and wooden grain are both available.

. . .

- Veneer: Normally the veneer is divided into natural veneer and technical veneer and the varnish can be UV or PU painting.
- Paint: Colors can be customized according to Pantone or RAL color number. But there will be slight color difference in each batch.

## COLORS

The above is a part of the colors. Please send enquiries for more colors available.