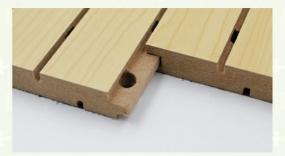

## **Products Description**

**Wooden grooved acoustic panel** is one kind of sound-absorbing panels with grooves on the surface and holes on the back. The panel is used for sound absorption and acoustic arrangement. It solves sound problems such as echo. Wooden grooved acoustic panel provides the acoustic arrangement and allows the sound quality to be maximized. The edge of the wooden grooved acoustic panel with groove and tongue can be easily installed with clips or stapling to the wood battens.

## **Precise Cutting Process**

The surface and the edge of the panel is clean by standardized proudction. The tongue and groove is accurated when installtion.

# Installation Guidance

.

.

INSTALLATION:LIGHTWEIGHT STEEL KEEL SYSTEM