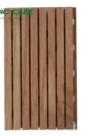

## **Products Description**

**Wooden grooved acoustic panel** is one kind of sound-absorbing panels with grooves on the surface and holes on the back. The panel is used for sound absorption and acoustic arrangement. It solves sound problems such as echo. Wooden grooved acoustic panel provides the acoustic arrangement and allows the sound quality to be maximized. The edge of the wooden grooved acoustic panel with groove and tongue can be easily installed with clips or stapling to the wood battens.

124/4, 60/4, 13/3, 14/2, 28/4, 6/2 (Customization is available)