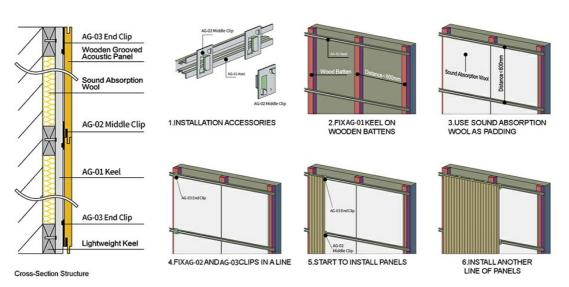

eer laminating technology makes the veneer and the substrate better laminating, the surface is smooth and beautiful, not easy to crack and deformation, and the service life is long





## **Black Acoustic Felt**

High quality black acoustic felt on the back side of the panel makes the acoustic peroformance better and prevent the padding coming out from the panel.

## **Precise Cutting Process**

The surface and the edge of the panel is clean by standardized proudction. The tongue and groove is accurated when installtion.





# Applications

Professional recording space: recording studios, broadcast studios, rehearsal rooms, etc.
Large-scale music space: theaters, concert halls, KTV rooms, etc.

Office space: office buildings, meeting rooms, hotels, etc.



# Installation Guidance

.

.



INSTALLATION:LIGHTWEIGHT STEEL KEEL SYSTEM





## **ABOUT US**

Magic Cube(MQ)Acoustics is a professional acous tic solution provider, integrating acoustic material manu facturing, architectural acoustical environment construction and industrial noise control. We are committed to the combination of Acoustics&Aesthetic, to offering our clients the best acoustic solution with high quality acoustic material.



The exhibition hall



In order to meet the higher needs of customers, we has introduced advanced production equip mentwhich has fully guaranteed product quality and tech-nology.After5 years of rapid develop ment,we has an annual output of more than 500, 000 square meters of various acoustic materials.

# OUR FACTORY

ΠĿ.





**OUR FACTORY** 



### **OUR FACTORY**



## **OUR FACT