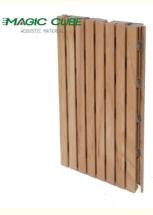

## **Products Description**

**Wooden grooved acoustic panel** is one kind of sound-absorbing panels with grooves on the surface and holes on the back. The panel is used for sound absorption and acoustic arrangement. It solves sound problems such as echo. Wooden grooved acoustic panel provides the acoustic arrangement and allows the sound quality to be maximized. The edge of the wooden grooved acoustic panel with groove and tongue can be easily installed with clips or stapling to the wood battens.

## Product Structure

| Specifications        |                                                                               |  |
|-----------------------|-------------------------------------------------------------------------------|--|
| Basic Material        | E1 MDF, FR MDF, Black MDF                                                     |  |
| Front Finish          | Melamine, Veneer, Paint, HPL                                                  |  |
| Back Finish           | Black Felt                                                                    |  |
| Size                  | 2440x132mm, 2440x197mm                                                        |  |
| Thickness             | 12/15/18 mm                                                                   |  |
| Formaldehyde Emission | Can meet both China&EU Standard Class E1                                      |  |
| Flame Retardant       | Can meet China Standard Class B, BS476 Part 7 Class1, EN13501<br>Class B etc. |  |