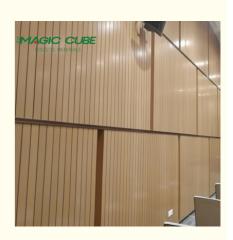

## Upgrade Your Meeting Room Design with 28-4 Pattern Melamine Finish Timber **Slat Panels**

## **Products Description**

**Wooden grooved acoustic panel** is one kind of sound-absorbing panels with grooves on the surface and holes on the back. The panel is used for sound absorption and acoustic arrangement. It solves sound problems such as echo. Wooden grooved acoustic panel provides the acoustic arrangement and allows the sound quality to be maximized. The edge of the wooden grooved acoustic panel with groove and tongue can be easily installed with clips or stapling to the wood battens.

# Applications

Professional recording space: recording studios, broadcast studios, rehearsal rooms, etc.
Large-scale music space: theaters, concert halls, KTV rooms, etc.

Office space: office buildings, meeting rooms, hotels, etc.