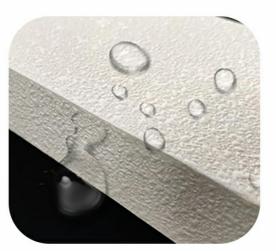

# Waterproof and moisture-proof

After special treatment, the base material can be waterproof and moisture-proof, and can be durable in humid environment.