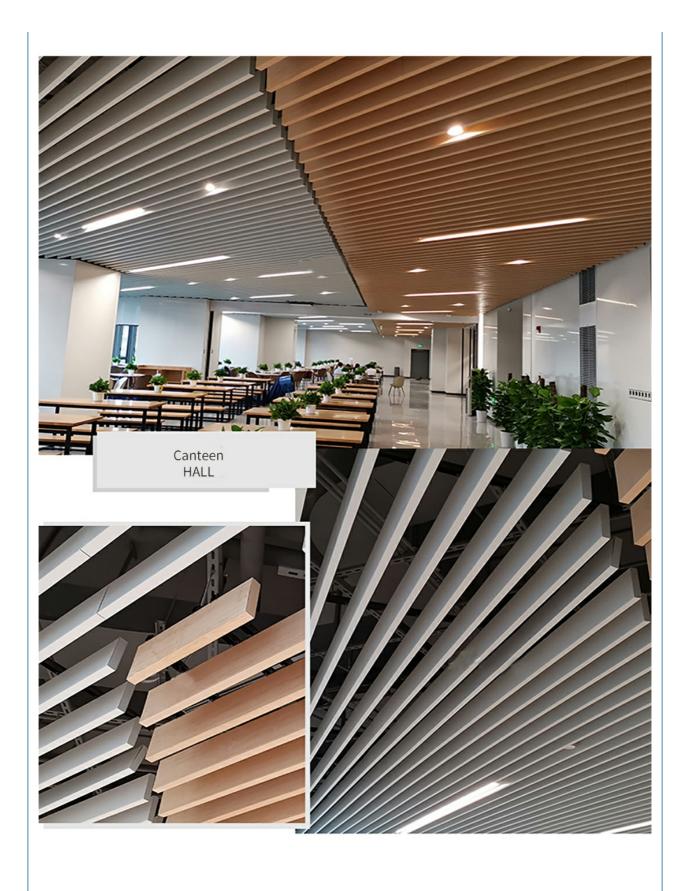

# Excellent material

Glass fiber High pressure forming, positive and negative Covered with glass fiber felt

# Anti subsidence

The material is composed of broken glass and good dimension, which is closely arranged and has a cow face structure. B makes it possible to record water accidentally after installation, and the original size remains unchanged after drying





# Waterproof and moisture-proof

After special treatment, the base material can be waterproof and moisture-proof, and can be durable in humid environment.

# No dust

The four sides of the panel layer are sealed and will not produce dust, which can effectively prevent the adsorption of dust in the air, keep the panel clean for a long time, and play a significant role in the cleanness of the indoor environment















♥ How to Contact Us ♥ Send Your Inquiry Details in the Below, for Free Sample, Click "Send" Now!

**Company Profile** 

# **ABOUT US**

Magic Cube (MQ) Acoustics is a professional acoustic solution provider, integrating acoustic material manufacturing, architectural acoustical environment construction and industrial noise control. We are committed to the combination of Acoustics & Aesthetic, to offering our clients the best acoustic solution with high quality acoustic material.

In order to meet the higher needs of customers, we has introduced advanced production equipment which has fully guaranteed product quality and technology. After 5 years of rapid development, we has an annual output of more than 500,000 square meters of various acoustic materials.



Magic Cube(MQ) Acoustics is