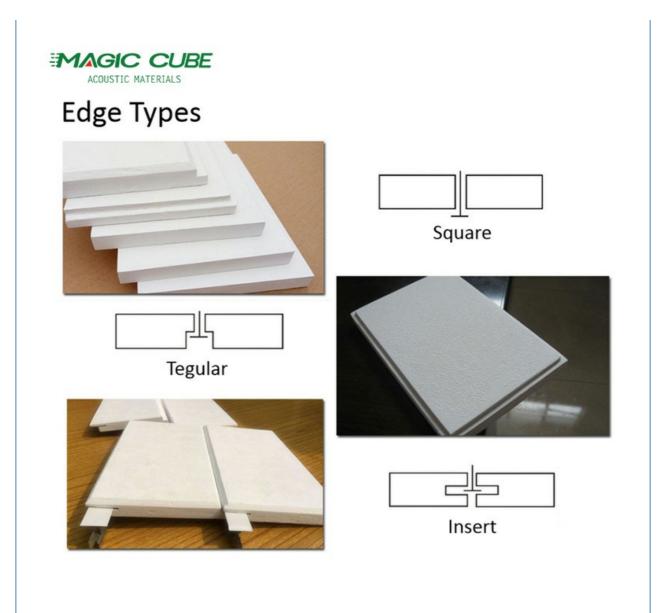

# SOUND ABSORPTION AND NOISE REDUCTION EASY INSTALLATION

FIBERGLASS CEILING SOUND-ABSORBING BOARD

| Main Material   | Glass wool                                                   |
|-----------------|--------------------------------------------------------------|
| Size            | 595x595, 600x600, 603x603, 600x1200mm or Customized          |
| Thickness       | 15mm, 20mm, 30mm, 40mm, 50mm or Customized                   |
| Finish          | Special painted laminated with decorative fiberglass tissue  |
| Color           | White or other colors as demanded                            |
| Density         | Fiberglass wool 64-120KG/m³, special density can be supplied |
| Shape           | Square, circle, rectangle, hexagon, support customization    |
| Edge            | Square, Tegular, Insert                                      |
| Eco-Friendly    | Class E1                                                     |
| Flame retardant | China Standard Class A                                       |