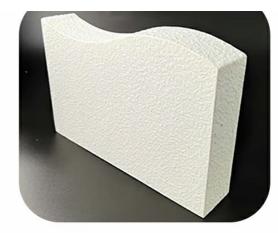

# SOUND ABSORPTION AND NOISE REDUCTION EASY INSTALLATION

FIBERGLASS CEILING SOUND-ABSORBING BOARD

| Main Material   | Glass wool                                                   |
|-----------------|--------------------------------------------------------------|
| Size            | 595x595, 600x600, 603x603, 600x1200mm or Customized          |
| Thickness       | 15mm, 20mm, 30mm, 40mm, 50mm or Customized                   |
| Finish          | Special painted laminated with decorative fiberglass tissue  |
| Color           | White or other colors as demanded                            |
| Density         | Fiberglass wool 64-120KG/m³, special density can be supplied |
| Shape           | Square, circle, rectangle, hexagon, support customization    |
| Edge            | Square, Tegular, Insert                                      |
| Eco-Friendly    | Class E1                                                     |
| Flame retardant | China Standard Class A                                       |