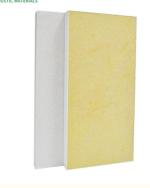

## Specification

| Material          | Glass wool                                |
|-------------------|-------------------------------------------|
| Function          | Sound-Absorbing, Soundproof               |
| Ceiling Tile Type | Fiberglass Ceilings                       |
| Thickness         | 15MM/20MM/30MM/40MM/50MM or Customization |
| Color             | Customer Require                          |
|                   |                                           |

# SOUND ABSORPTION AND NOISE REDUCTION EASY INSTALLATION

FIBERGLASS CEILING SOUND-ABSORBING BOARD

| Main Material   | Glass wool                                                   |
|-----------------|--------------------------------------------------------------|
| Size            | 595x595, 600x600, 603x603, 600x1200mm or Customized          |
| Thickness       | 15mm, 20mm, 30mm, 40mm, 50mm or Customized                   |
| Finish          | Special painted laminated with decorative fiberglass tissue  |
| Color           | White or other colors as demanded                            |
| Density         | Fiberglass wool 64-120KG/m³, special density can be supplied |
| Shape           | Square, circle, rectangle, hexagon, support customization    |
| Edge            | Square, Tegular, Insert                                      |
| Eco-Friendly    | Class E1                                                     |
| Flame retardant | China Standard Class A                                       |