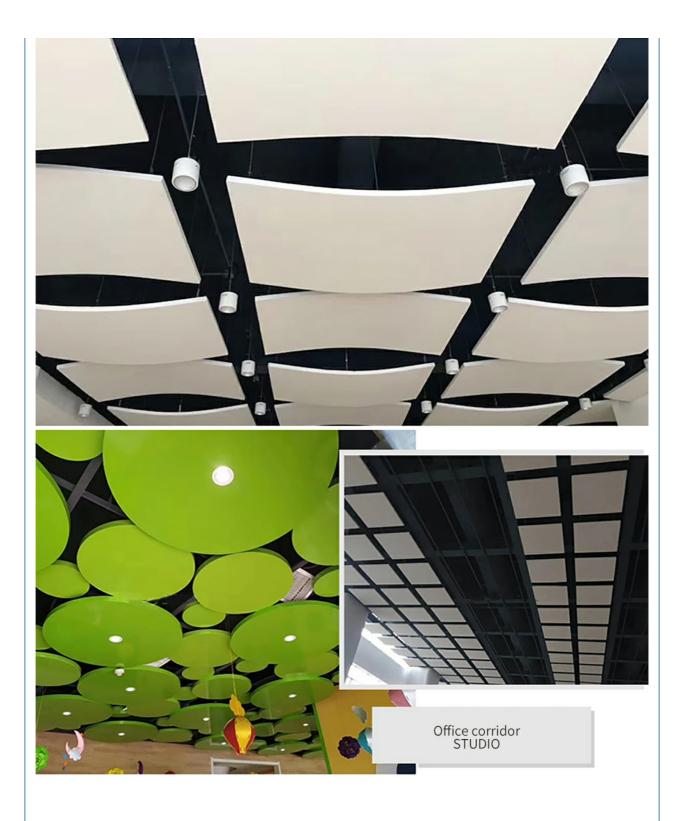

# Excellent material

Glass fiber High pressure forming, positive and negative Covered with glass fiber felt

# Anti subsidence

The material is composed of broken glass and good dimension, which is closely arranged and has a cow face structure. B makes it possible to record water accidentally after installation, and the original size remains unchanged after drying





# Waterproof and moisture-proof

After special treatment, the base material can be waterproof and moisture-proof, and can be durable in humid environment.

# No dust

The four sides of the panel layer are sealed and will not produce dust, which can effectively prevent the adsorption of dust in the air, keep the panel clean for a long time, and play a significant role in the cleanness of the indoor environment















♥ How to Contact Us ♥ Send Your Inquiry Details in the Below, for Free Sample, Click "Send" Now!

**Company Profile** 

# **ABOUT US**

Magic Cube (MQ) Acoustics is a professional acoustic solution provider, integrating acoustic material manufacturing, architectural acoustical environment construction and industrial noise control. We are committed to the combination of Acoustics & Aesthetic, to offering our clients the best acoustic solution with high quality acoustic material.

In order to meet the higher needs of customers, we has introduced advanced production equipment which has fully guaranteed product quality and technology. After 5 years of rapid development, we has an annual output of more than 500,000 square meters of various acoustic materials.



Magic Cube(MQ) Acoustics i