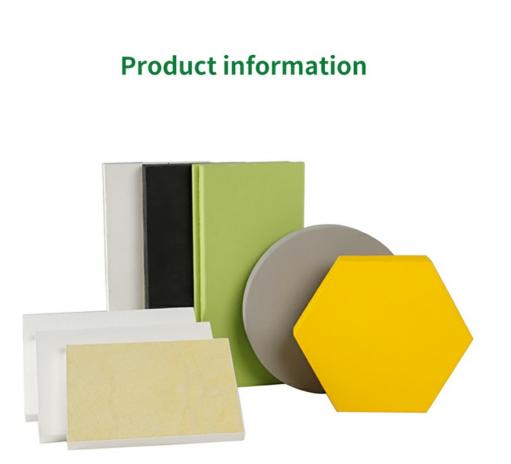

Artistic Ceilings, Artistic Ceilings, Honeycomb Ceilings, Integrated Ceilings

Square, Square, Irregular;Square

5/5.5/6/7/7.3/7.5/8/9/9.5/10/12/15

One-Stop Service For Design/Materials

MAGIC CUBE

### **Product Specification**

- Warranty:
- More Than 5 Years
- After-sale Service: Online Technical Support, Other

Modern

Smoke-Proo

**Fiberglass Ceilings** 

280-320kg/m3

Free

- Project Solution Capability: Others
- Application:
- Design Style:
- Function:
- Feature:
- Ceiling Tile Shape:
- Ceiling Tile Type:
- Thickness:
- Density:
- Provide Service:
- Sample: