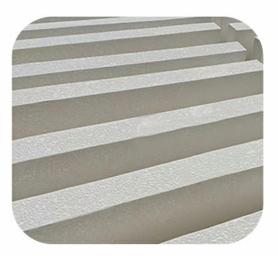

# SOUND ABSORPTION AND NOISE REDUCTION EASY INSTALLATION

FIBERGLASS CEILING SOUND-ABSORBING BOARD

| Main Material   | Glass wool                                                   |
|-----------------|--------------------------------------------------------------|
| Size            | 595x595, 600x600, 603x603, 600x1200mm or Customized          |
| Thickness       | 15mm, 20mm, 30mm, 40mm, 50mm or Customized                   |
| Finish          | Special painted laminated with decorative fiberglass tissue  |
| Color           | White or other colors as demanded                            |
| Density         | Fiberglass wool 64-120KG/m³, special density can be supplied |
| Shape           | Square, circle, rectangle, hexagon, support customization    |
| Edge            | Square, Tegular, Insert                                      |
| Eco-Friendly    | Class E1                                                     |
| Flame retardant | China Standard Class A                                       |

# Excellent material

Glass fiber High pressure forming, positive and negative Covered with glass fiber felt