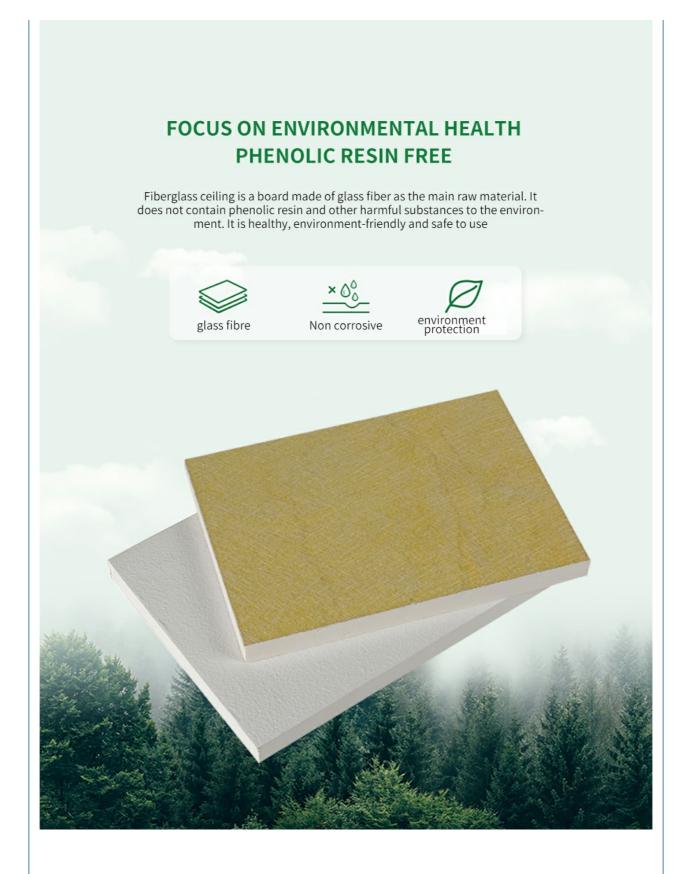

### **Product Specification**

- Warranty:
- More Than 5 Years
- After-sale Service: Online Technical Support, Other

Modern

Smoke-Proo

**Fiberglass Ceilings** 

280-320kg/m3

Free

- Project Solution Capability: Others
- Application:
- Design Style:
- Function:
- Feature:
- Ceiling Tile Shape:
- Ceiling Tile Type:
- Thickness:
- Density:
- Provide Service:
- Sample:

# SOUND ABSORPTION AND NOISE REDUCTION EASY INSTALLATION

FIBERGLASS CEILING SOUND-ABSORBING BOARD

| Main Material   | Glass wool                                                   |
|-----------------|--------------------------------------------------------------|
| Size            | 595x595, 600x600, 603x603, 600x1200mm or Customized          |
| Thickness       | 15mm, 20mm, 30mm, 40mm, 50mm or Customized                   |
| Finish          | Special painted laminated with decorative fiberglass tissue  |
| Color           | White or other colors as demanded                            |
| Density         | Fiberglass wool 64-120KG/m³, special density can be supplied |
| Shape           | Square, circle, rectangle, hexagon, support customization    |
| Edge            | Square, Tegular, Insert                                      |
| Eco-Friendly    | Class E1                                                     |
| Flame retardant | China Standard Class A                                       |