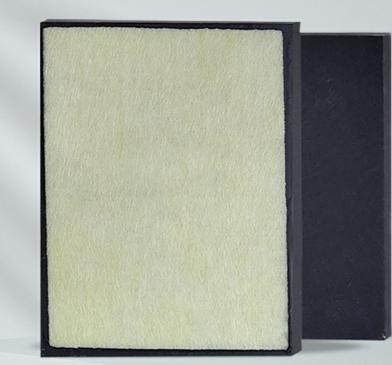

# SOUND ABSORPTION AND NOISE REDUCTION EASY INSTALLATION

FIBERGLASS CEILING SOUND-ABSORBING BOARD

| Main Material   | Glass wool                                                   |
|-----------------|--------------------------------------------------------------|
| Size            | 595x595, 600x600, 603x603, 600x1200mm or Customized          |
| Thickness       | 15mm, 20mm, 30mm, 40mm, 50mm or Customized                   |
| Finish          | Special painted laminated with decorative fiberglass tissue  |
| Color           | White or other colors as demanded                            |
| Density         | Fiberglass wool 64-120KG/m³, special density can be supplied |
| Shape           | Square, circle, rectangle, hexagon, support customization    |
| Edge            | Square, Tegular, Insert                                      |
| Eco-Friendly    | Class E1                                                     |
| Flame retardant | China Standard Class A                                       |

## Specification

| Material          | Glass wool                                |
|-------------------|-------------------------------------------|
| Function          | Sound-Absorbing, Soundproof               |
| Ceiling Tile Type | Fiberglass Ceilings                       |
| Thickness         | 15MM/20MM/30MM/40MM/50MM or Customization |
| Color             | Customer Require                          |
|                   |                                           |