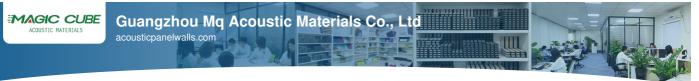

## Specification

| Material          | Glass wool                                |
|-------------------|-------------------------------------------|
| Function          | Sound-Absorbing, Soundproof               |
| Ceiling Tile Type | Fiberglass Ceilings                       |
| Thickness         | 15MM/20MM/30MM/40MM/50MM or Customization |
| Color             | Customer Require                          |
|                   |                                           |

# SOUND ABSORPTION AND NOISE REDUCTION EASY INSTALLATION

FIBERGLASS CEILING SOUND-ABSORBING BOARD

| Main Material   | Glass wool                                                   |
|-----------------|--------------------------------------------------------------|
| Size            | 595x595, 600x600, 603x603, 600x1200mm or Customized          |
| Thickness       | 15mm, 20mm, 30mm, 40mm, 50mm or Customized                   |
| Finish          | Special painted laminated with decorative fiberglass tissue  |
| Color           | White or other colors as demanded                            |
| Density         | Fiberglass wool 64-120KG/m³, special density can be supplied |
| Shape           | Square, circle, rectangle, hexagon, support customization    |
| Edge            | Square, Tegular, Insert                                      |
| Eco-Friendly    | Class E1                                                     |
| Flame retardant | China Standard Class A                                       |