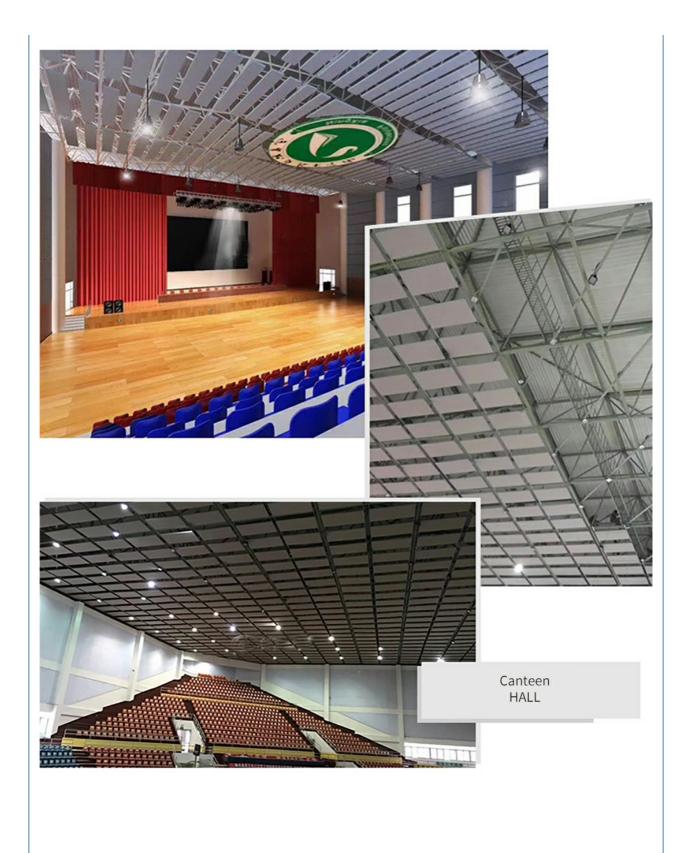

t





# Excellent material

Glass fiber High pressure forming, positive and negative Covered with glass fiber felt

# Anti subsidence

The material is composed of broken glass and good dimension, which is closely arranged and has a cow face structure. B makes it possible to record water accidentally after installation, and the original size remains unchanged after drying





# Waterproof and moisture-proof

After special treatment, the base material can be waterproof and moisture-proof, and can be durable in humid environment.

# No dust

The four sides of the panel layer are sealed and will not produce dust, which can effectively prevent the adsorption of dust in the air, keep the panel clean for a long time, and play a significant role in the cleanness of the indoor environment















♥ How to Contact Us ♥ Send Your Inquiry Details in the Below, for Free Sample, Click "Send" Now!

**Company Profile** 

# **ABOUT US**

Magic Cube (MQ) Acoustics is a professional acoustic solution provider, integrating acoustic material manufacturing, architectural acoustical environment construction and industrial noise control. We are committed to the combination of Acoustics & Aesthetic, to offering our clients the best acoustic solution with high quality acoustic material.

In order to meet the higher needs of customers, we has introduced advanced production equipment which has fully guaranteed product quality and technology. After 5 years of rapid development, we has an annual output of more than 500,000 square meters of various acoustic materials.



Magic Cube(MQ) Acoustics