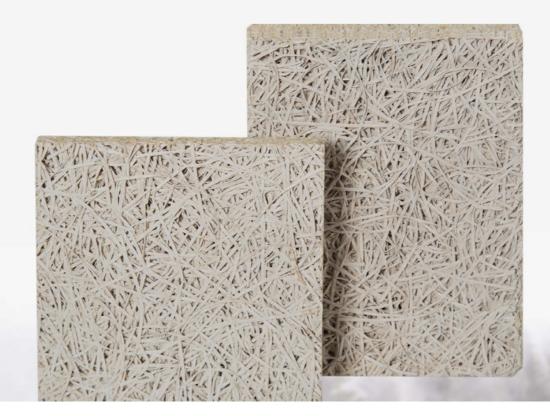

Wood wool acoustic acoustic panel is made of poplar wood fiber combined with a unique inorganic cement binder. A uniform continuous porous structure is naturally formed between the fiber filaments. This structure has excellent air resistance which is particularly important to sound absorption.

### **Details Images**

ACOUSTIC MATERIALS

# Wood Wool Acoustic Panel