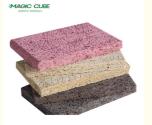

Wood wool acoustic panel has good plasticity and the surface can be painted into different colors. It can also be customized and cut into a variety of shapes (such as triangles, pentagons, hexagons, etc.). It can even be cut into any shape and chamfer on site which is fully achieve the designer's creativity and ideas.

# Colours

White

Grey

Natural Grey

Light Grey

Black

Custom colour