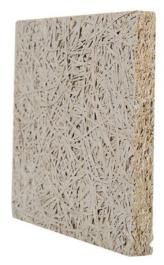

# 1220\*2440mm Wood Wool Acoustic Panel Ideal for Conference Room OEM Color and Thickness

Wood wool acoustic acoustic panel is made of poplar wood fiber combined with a unique inorganic cement binder. A uniform continuous porous structure is naturally formed between the fiber filaments. This structure has excellent air resistance which is particularly important to sound absorption.

Wood wool acoustic panel has good plasticity and the surface can be painted into different colors. It can also be customized and cut into a variety of shapes (such as triangles, pentagons, hexagons, etc.). It can even be cut into any shape and chamfer on site which is fully achieve the designer's creativity and ideas.