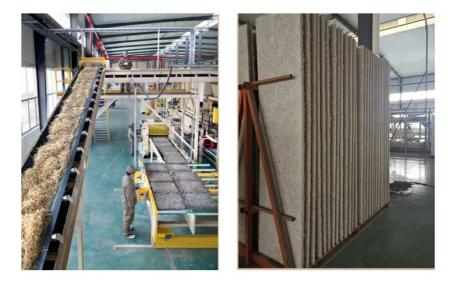

# Step One

The raw material is fed to the wood chipping area, cut to the required dimensions and impregnated with sodium silicate (liquid glass).

# Step Two

The conveyors supply the wooden chips to the mechanizedline for blending with cement, feeding of the continuous chips mat to special mold bottom plates.