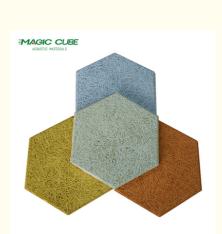

Wood wool acoustic panel has good plasticity and the surface can be painted into different colors. It can also be customized and cut into a variety of shapes (such as triangles, pentagons, hexagons, etc.). It can even be cut into any shape and chamfer on site which is fully achieve the designer's creativity and ideas.