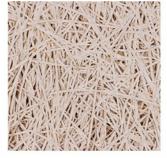

Wood wool acoustic acoustic panel is made of poplar wood fiber combined with a unique inorganic cement binder. A uniform continuous porous structure is naturally formed between the fiber filaments. This structure has excellent air resistance which is particularly important to sound absorption.

Natural wood (1.0 mm wood wool)

Natural grey (1.0 mm wood wool)

Natural wood (1.5 mm wood wool)

Natural grey (1.5 mm wood wool)

Natural wood (3.0 mm wood wool)

Natural grey (3.0 mm wood wool)