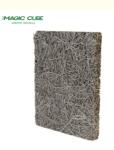

Wood wool acoustic acoustic panel is made of poplar wood fiber combined with a unique inorganic cement binder. A uniform continuous porous structure is naturally formed between the fiber filaments. This structure has excellent air resistance which is particularly important to sound absorption.

# Wood Wool Acoustic Panel