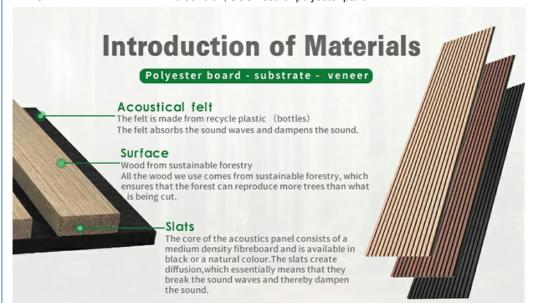

Wooden Slat Acoustic Panel is made from veneered lamellas on a bottom of a specially developed acoustic felt created from recycledmaterial. The handcrafted panels are not only designed to fit in with the latest trends but are also easy to install on your wall or ceiling. They help to create an environment that is not only quiet but beautifully contemporary, soothing and relaxing.

#### Value

Combining a sound absorbing PET backing and timber slats; there are few products in the market that offer this kind of aesthetic versus the material cost.