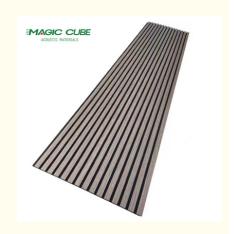

### Wooden Woodupp Akupanels Wall Cladding Sound Absorption Panel for **Customized Living Room**

Modern • Design Style:

• Product Name: Wood Slat Acoustic Panel Standard Size: 2400\*600\*21 Mm/ Customized

9mm/12mm . Polyester Thickness:

Finish: Melamine, Veneer, HPL, Coating · Pattern: MDF 27mm, Edge To Edge 13mm /

# 21.5mm (0.85") 15.50sqft / 17.44sqft 600mm (23.62") 2400mm / 2700mm (94.49") (106.3")