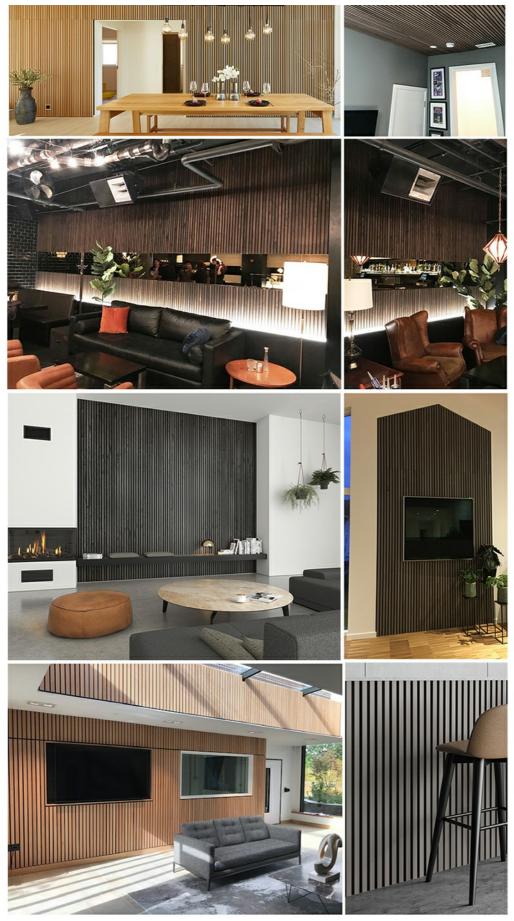

#### More Images

**Product Description** 

#### **∩** Look

It simply looks great and can transform a room. Great as a feature wall to add interest in domestic and commercial environments.

#### 2 Feel

Order a sample to feel for yourself but there is a lovely texture to the face of the slats of this product because of a unique veneer pressing process.