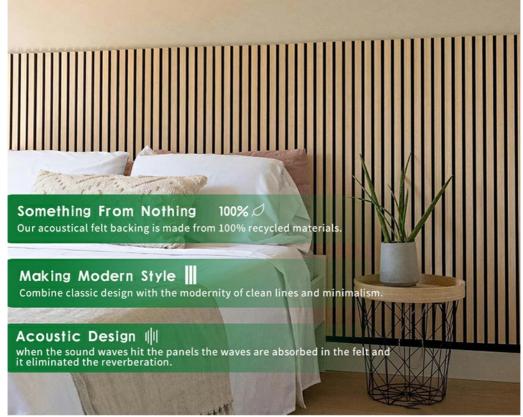

Wooden Slat Acoustic Panel is made from veneered lamellas on a bottom of a specially developed acoustic felt created from recycledmaterial. The handcrafted panels are not only designed to fit in with the latest trends but are also easy to install on your wall or ceiling. They help to create an environment that is not only quiet but beautifully contemporary, soothing and relaxing.