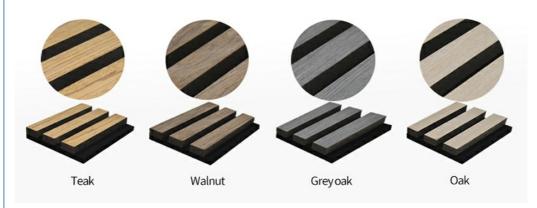

# **Size And Color**

we have more other customized size and color

• Design Style: Modern

Product Name: Wood Slat Acoustic Panel
 Standard Size: 2400\*600\*21 Mm/ Customized

• Polyester Thickness: 9mm/12mm

Finish: Melamine, Veneer, HPL, Coating
 Pattern: MDF 27mm, Edge To Edge 13mm /