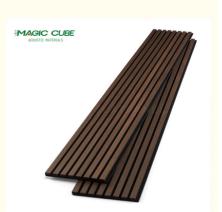

• Design Style: Modern

Product Name: Wood Slat Acoustic Panel
 Standard Size: 2400\*600\*21 Mm/ Customized

• Polyester Thickness: 9mm/12mm

Finish: Melamine, Veneer, HPL, Coating
 Pattern: MDF 27mm, Edge To Edge 13mm /

Customized

• Type: Sound Absorption Acoustic Panel

MOQ: 50 Square Meter

• Weight: 26kg/pcs

# 21.5mm (0.85") 15.50sqft / 17.44sqft 600mm (23.62") 2400mm / 2700mm (94.49") (106.3")

# **Free Sample Pack**

Specification

Standard Size 2700/2400\*600\*21.5mm / customized

Finish Melamine/Veneer/Painting

Material MDF + Polyester Fiber

Pattern MDF 27mm, Edge to edge 13mm/customized

Function Sound absorption, Interior decoration NRC 0.85~0.94, SGS Test for polyester panel