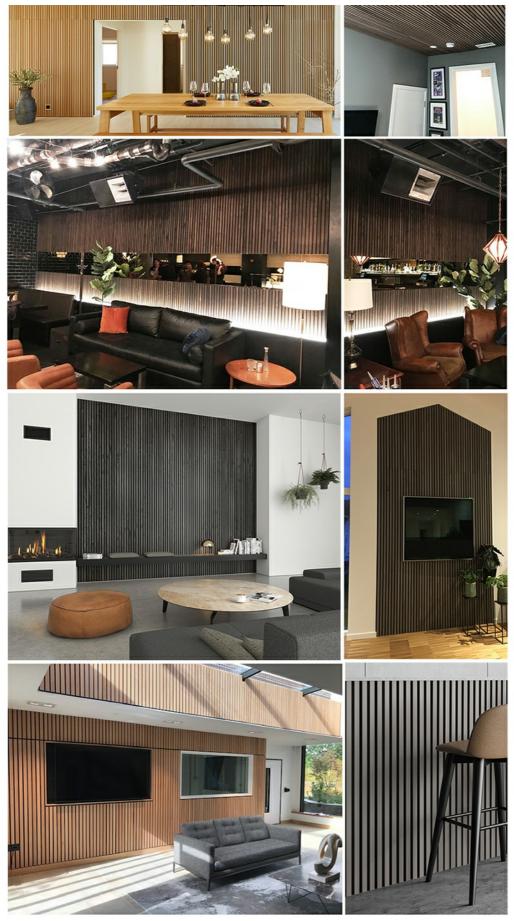

### **∩** Look

It simply looks great and can transform a room. Great as a feature wall to add interest in domestic and commercial environments.

### 2 Feel

Order a sample to feel for yourself but there is a lovely texture to the face of the slats of this product because of a unique veneer pressing process.

### 3 Installation Ease

Simply offer the panel to the wall and use black fixings which are barely visible through the black PET backing.

### Value

Combining a sound absorbing PET backing and timber slats; there are few products in the market that offer this kind of aesthetic versus the material cost.

### **G** Quality

This is the original, high quality product manufactured in China.