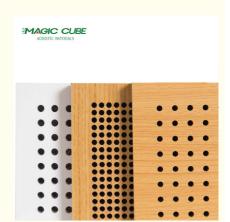

#### More Images

Flame Retardant: Can meet China Standard Class B, BS476 Part 7 Class1, EN13501 Class B etc.

Pattern: 32/32/6, 16/16/6, 16/16/8(Customization is available)

64mm

E-Perforation

V-Perforation