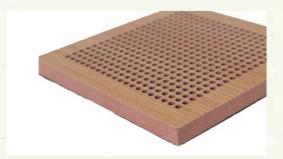

### 16/16/8 Pattern Veneer Sound Proof MDF Acoustic Wood Panel for Wall **Decoration**

• Design Style: Modern

Perforated Acoustic Panel Model NO.:

· Color: Customized

. Core Material: Normal MDF, E1 MDF, Fr MDF, MGO, Solid

Wood

• Pattern: 32/32/8(6), 16/16/8(6), 8-8-1 Or Customized

• Installation Accessories: Steel Keel

Flame Retardant: Can meet China Standard Class B, BS476 Part 7 Class1, EN13501 Class B etc.

Pattern: 32/32/6, 16/16/6, 16/16/8(Customization is available)

64mm

E-Perforation

V-Perforation