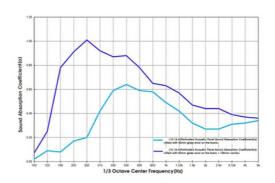

#### **Key Features**

Premium MDF Material: Made from eco-friendly MDF with uniform density and stable structure, ensuring durability and long-lasting performance without deformation.

Excellent Sound Absorption: Scientifically designed perforations effectively absorb mid-to-high-frequency noise, reducing echoes and reverberation for a clear and comfortable acoustic environment.