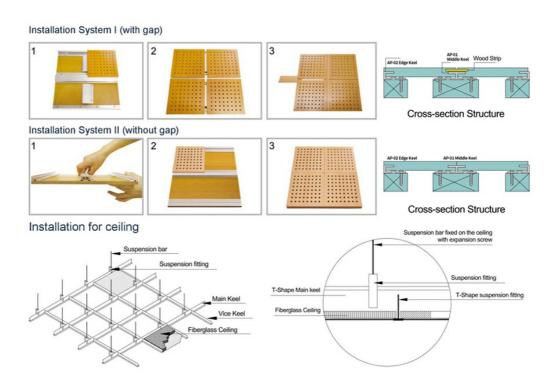

service life is long



#### Black Acoustic Felt

High quality black acoustic felt on the back side of the panel makes the acoustic peroformance better and prevent the padding coming out from the panel.

#### **Precise Cutting Process**

The surface and the edge of the panel is clean by standardized proudction. The installation groove is accurated when install with the steel keel system.



## **Product Features**

1 Variety Of Finishes



2 Aesthetic Appearance



3 Eco-friendly&Fire Resistant







# **Applications**

- Professional recording space: recording studios, broadcast studios, rehearsal rooms, etc.
- ②Large-scale music space: theaters, concert halls, KTV rooms, etc.
- 3 Office space: office buildings, meeting rooms, hotels, etc.





















## Installation Guidance



### **ABOUT US**

Magic Cube(MQ)Acoustics is a professional acous tic solution provider, integrating acoustic material manu facturing, architectural acoustical environment construction and industrial noise control. We are committed to the combination of Acoustics&Aesthetic, to offering our clients the best acoustic solution with high quality acoustic material.



The exhibition hall



In order to meet the higher needs of customers, we has introduced advanced production equip mentwhich has fully guaranteed product quality and tech-nology. After 5 years of rapid develop ment, we has an annual output of more than 500, 000 square meters of various acoustic materials.

## **OUR FACTORY**



















**OUR FACTORY** 



OUR FACTORY



#### **OUR FACTORY**



## **TEAM ACTIVITY**