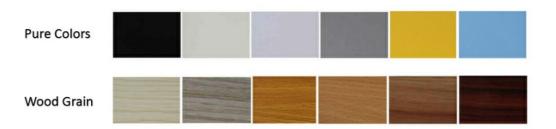

## Surface and Colors

. . .

- Melamine/ HPL: Pure colors and wooden grain are both available.
- 2 Veneer: Normally the veneer is divided into natural veneer and technical veneer and the varnish can be UV or PU painting.
- 3 Paint: Colors can be customized according to Pantone or RAL color number. But there will be slight color difference in each batch.

### **COLORS**

The above is a part of the colors. Please send enquiries for more colors available.