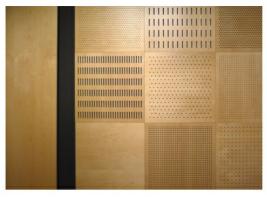

#### **Details Images**

## Surface and Colors

. . .

- Melamine/ HPL: Pure colors and wooden grain are both available.
- 2 Veneer: Normally the veneer is divided into natural veneer and technical veneer and the varnish can be UV or PU painting.
- 3 Paint: Colors can be customized according to Pantone or RAL color number. But there will be slight color difference in each batch.

### **COLORS**

The above is a part of the colors. Please send enquiries for more colors available.