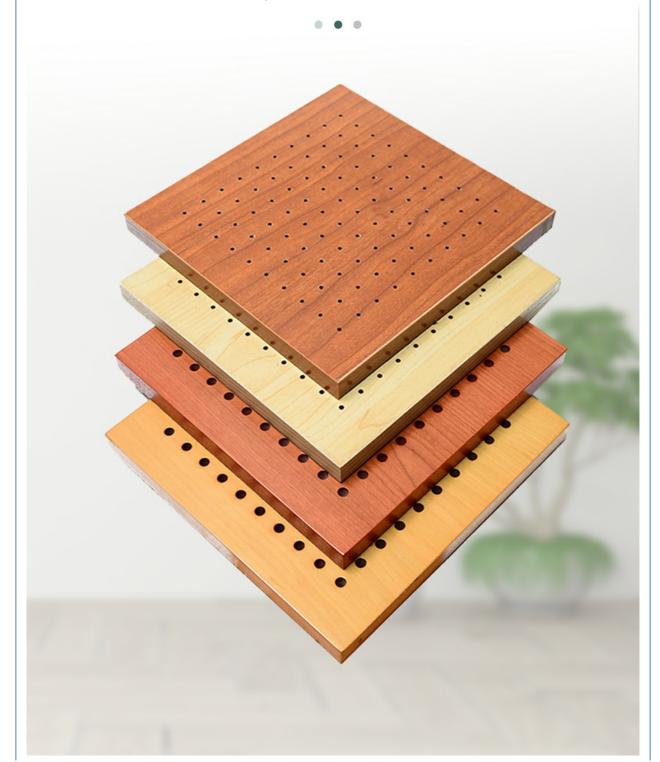

• Design Style: Modern

Perforated Acoustic Panel Model NO.:

· Color: Customized

. Core Material: Normal MDF, E1 MDF, Fr MDF, MGO, Solid

Wood

• Pattern: 32/32/8(6), 16/16/8(6), 8-8-1 Or Customized

• Installation Accessories: Steel Keel

## Surface and Colors

. . .

- Melamine/ HPL: Pure colors and wooden grain are both available.
- 2 Veneer: Normally the veneer is divided into natural veneer and technical veneer and the varnish can be UV or PU painting.
- 3 Paint: Colors can be customized according to Pantone or RAL color number. But there will be slight color difference in each batch.

### **COLORS**

The above is a part of the colors. Please send enquiries for more colors available.