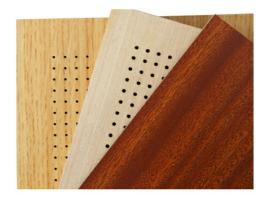

## Surface and Colors

. . .

- Melamine/ HPL: Pure colors and wooden grain are both available.
- 2 Veneer: Normally the veneer is divided into natural veneer and technical veneer and the varnish can be UV or PU painting.
- 3 Paint: Colors can be customized according to Pantone or RAL color number. But there will be slight color difference in each batch.

### **COLORS**

The above is a part of the colors. Please send enquiries for more colors available.