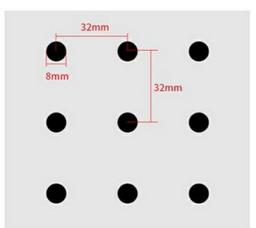

• Design Style: Modern

Perforated Acoustic Panel Model NO.:

· Color: Customized

. Core Material: Normal MDF, E1 MDF, Fr MDF, MGO, Solid

Wood

• Pattern: 32/32/8(6), 16/16/8(6), 8-8-1 Or Customized

• Installation Accessories: Steel Keel

Flame Retardant: Can meet China Standard Class B, BS476 Part 7 Class1, EN13501 Class B etc.

Pattern: 32/32/6, 16/16/6, 16/16/8(Customization is available)

64mm

E-Perforation

V-Perforation