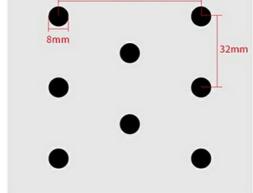

Flame Retardant: Can meet China Standard Class B, BS476 Part 7 Class1, EN13501 Class B etc.

Pattern: 32/32/6, 16/16/6, 16/16/8(Customization is available)

64mm

E-Perforation

V-Perforation