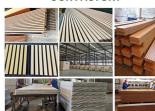

# Specifications

1 Basic Material: E1 MDF, FR MDF, Black MDF

2 Front Finish: Melamine, Veneer, Paint, HPL

Back Finish: Black Felt

4 Size: L600xW600mm, L1200xW600mm

5 Thickness: 12/15/18 mm

6 Formaldehyde Emission: Can meet both China&EU Standard Class E1

Flame Retardant: Can meet China Standard Class B, BS476 Part 7 Class1, EN13501 Class B etc.

Pattern: 32/32/6, 16/16/6, 16/16/8(Customization is available)

64mm

E-Perforation

V-Perforation

## Surface and Colors

. . .

- Melamine/ HPL: Pure colors and wooden grain are both available.
- 2 Veneer: Normally the veneer is divided into natural veneer and technical veneer and the varnish can be UV or PU painting.
- 3 Paint: Colors can be customized according to Pantone or RAL color number. But there will be slight color difference in each batch.