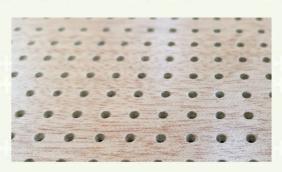

#### **Precise Cutting Process**

The surface and the edge of the panel is clean by standardized proudction. The installation groove is accurated when install with the steel keel system.