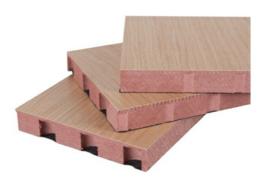

### High Density Base Material

Special selection of high quality MDF panel. The wood fiber is uniform and meticulous makes the panel durable with high strength.

#### **Precise Cutting Process**

The surface and the edge of the panel is clean by standardized proudction. The installation groove is accurated when install with the steel keel system.