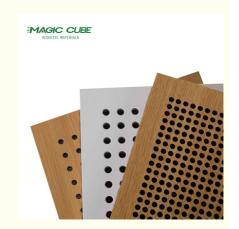

#### More Images

Flame Retardant: Can meet China Standard Class B, BS476 Part 7 Class1, EN13501 Class B etc.

Pattern: 32/32/6, 16/16/6, 16/16/8(Customization is available)

64mm

E-Perforation

V-Perforation