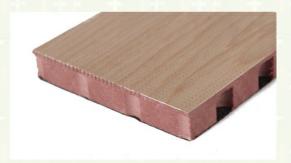

### High Density Base Material

Special selection of high quality MDF panel. The wood fiber is uniform and meticulous makes the panel durable with high strength.

#### Black Acoustic Felt

High quality black acoustic felt on the back side of the panel makes the acoustic peroformance better and prevent the padding coming out from the panel.