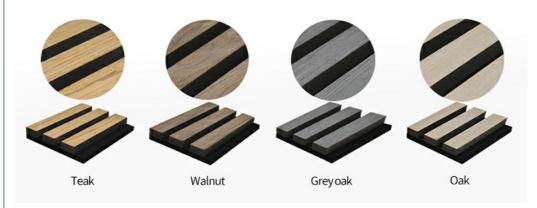

## **Size And Color**

we have more other customized size and color

# 21.5mm (0.85") 15.50sqft / 17.44sqft 600mm (23.62") 2400mm / 2700mm (94.49") (106.3")

# **Free Sample Pack**

Specification

Standard Size 2700/2400\*600\*21.5mm / customized

Finish Melamine/Veneer/Painting

Material MDF + Polyester Fiber

Pattern MDF 27mm, Edge to edge 13mm/customized

Function Sound absorption, Interior decoration NRC 0.85~0.94, SGS Test for polyester panel