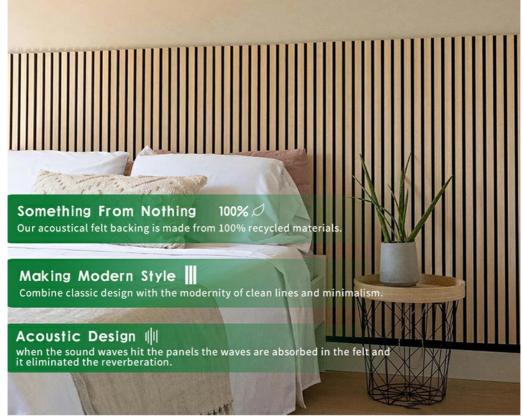

Wooden Slat Acoustic Panel is made from veneered lamellas on a bottom of a specially developed acoustic felt created from recycledmaterial. The handcrafted panels are not only designed to fit in with the latest trends but are also easy to install on your wall or ceiling. They help to create an environment that is not only quiet but beautifully contemporary, soothing and relaxing.

#### **∩** Look

It simply looks great and can transform a room. Great as a feature wall to add interest in domestic and commercial environments.

#### Value

Combining a sound absorbing PET backing and timber slats; there are few products in the market that offer this kind of aesthetic versus the material cost.