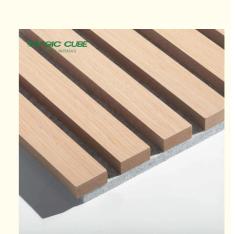

# 21.5mm (0.85") 15.50sqft / 17.44sqft 600mm (23.62") 2400mm / 2700mm (94.49") (106.3")

# **Free Sample Pack**

Specification

Standard Size 2700/2400\*600\*21.5mm / customized

Finish Melamine/Veneer/Painting

Material MDF + Polyester Fiber

Pattern MDF 27mm, Edge to edge 13mm/customized

Function Sound absorption, Interior decoration NRC 0.85~0.94, SGS Test for polyester panel

Wooden Slat Acoustic Panel is made from veneered lamellas on a bottom of a specially developed acoustic felt created from recycledmaterial. The handcrafted panels are not only designed to fit in with the latest trends but are also easy to install on your wall or ceiling. They help to create an environment that is not only quiet but beautifully contemporary, soothing and relaxing.