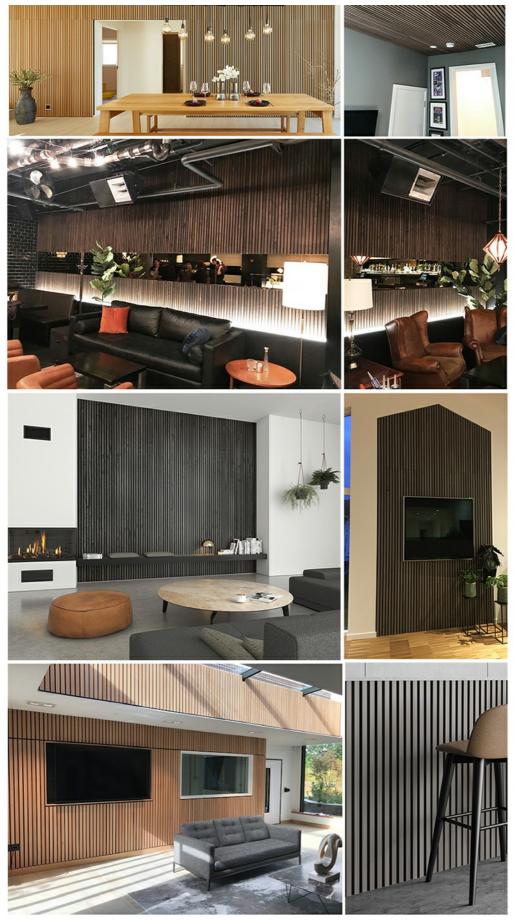

#### More Images

**Product Description** 

#### **FULLY CUSTOMIZABLE**

Make it YoursFrom headboards, to TV walls, and anything in between, you can easily cut Willow Panels by hand to perfectly suit your project.

#### **∩** Look

It simply looks great and can transform a room. Great as a feature wall to add interest in domestic and commercial environments.