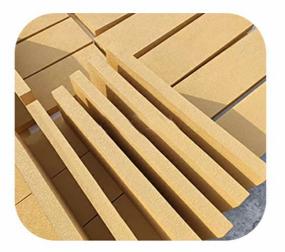

# Excellent material

Glass fiber High pressure forming, positive and negative Covered with glass fiber felt

### **Anti subsidence**

The material is composed of broken glass and good dimension, which is closely arranged and has a cow face structure. B makes it possible to record water accidentally after installation, and the original size remains unchanged after drying