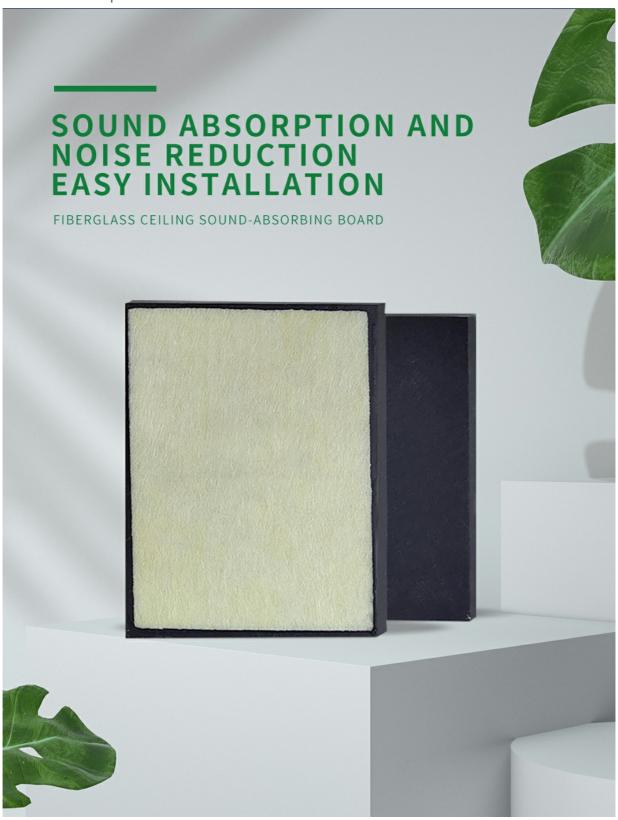

### **Artistic Ceilings PVC Resin Fiberglass Acoustic Ceiling Panel for Sound** Insulation

# FOCUS ON ENVIRONMENTAL HEALTH PHENOLIC RESIN FREE

Fiberglass ceiling is a board made of glass fiber as the main raw material. It does not contain phenolic resin and other harmful substances to the environment. It is healthy, environment-friendly and safe to use