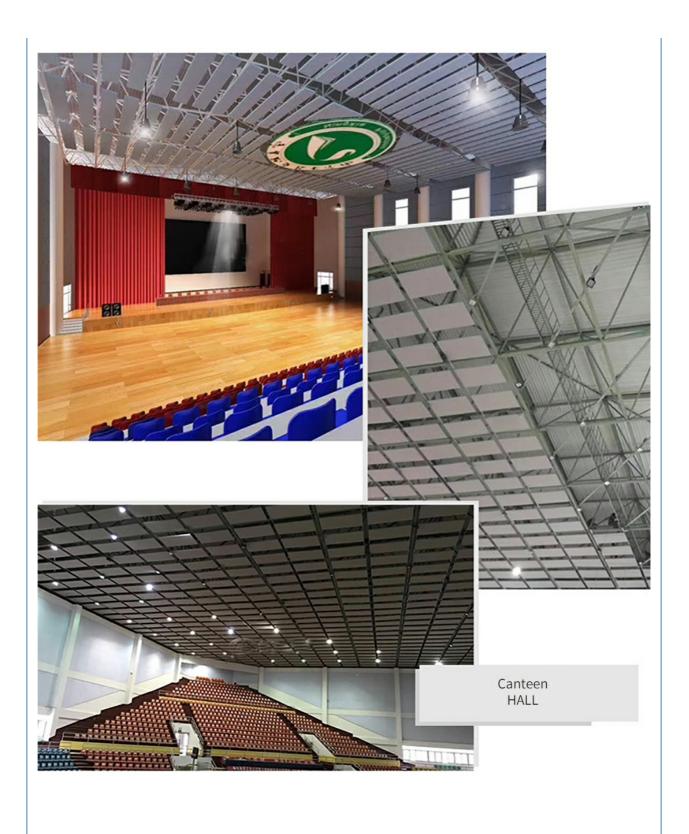

ecord water accidentally after installation, and the original size remains unchanged after drying





# Waterproof and moisture-proof

After special treatment, the base material can be waterproof and moisture-proof, and can be durable in humid environment.

## No dust

The four sides of the panel layer are sealed and will not produce dust, which can effectively prevent the adsorption of dust in the air, keep the panel clean for a long time, and play a significant role in the cleanness of the indoor environment





# FOCUS ON ENVIRONMENTAL HEALTH PHENOLIC RESIN FREE

Fiberglass ceiling is a board made of glass fiber as the main raw material. It does not contain phenolic resin and other harmful substances to the environment. It is healthy, environment-friendly and safe to use





















## **Edge Types**



**♥** How to Contact Us **♥** Send Your Inquiry Details in the Below, for Free Sample, Click "Send" Now!

Company Profile

### **ABOUT US**

Magic Cube (MQ) Acoustics is a professional acoustic solution provider, integrating acoustic material manufacturing, architectural acoustical environment construction and industrial noise control. We are committed to the combination of Acoustics & Aesthetic, to offering our clients the best acoustic solution with high quality acoustic material.

In order to meet the higher needs of customers, we has introduced advanced production equipment which has fully guaranteed product quality and technology. After 5 years of rapid development, we has an annual output of more than 500,000 square meters of various acoustic materials.