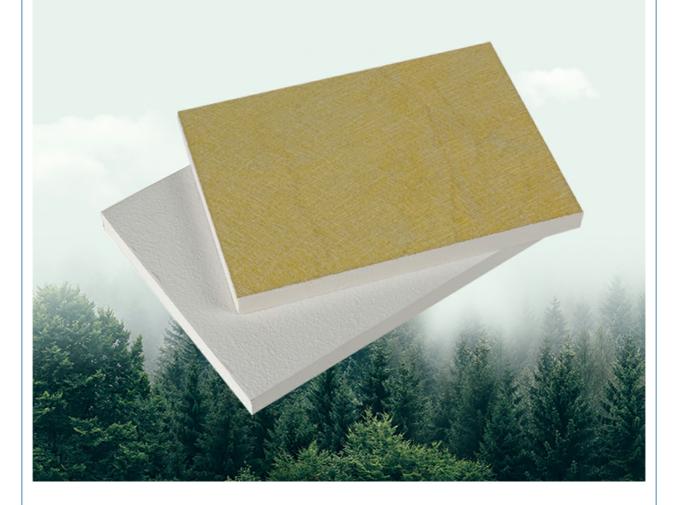

record water accidentally after installation, and the original size remains unchanged after drying





# Waterproof and moisture-proof

After special treatment, the base material can be waterproof and moisture-proof, and can be durable in humid environment.

## No dust

The four sides of the panel layer are sealed and will not produce dust, which can effectively prevent the adsorption of dust in the air, keep the panel clean for a long time, and play a significant role in the cleanness of the indoor environment





# FOCUS ON ENVIRONMENTAL HEALTH PHENOLIC RESIN FREE

Fiberglass ceiling is a board made of glass fiber as the main raw material. It does not contain phenolic resin and other harmful substances to the environment. It is healthy, environment-friendly and safe to use





















## **Edge Types**



**♥** How to Contact Us **♥** Send Your Inquiry Details in the Below, for Free Sample, Click "Send" Now!

Company Profile

### **ABOUT US**

Magic Cube (MQ) Acoustics is a professional acoustic solution provider, integrating acoustic material manufacturing, architectural acoustical environment construction and industrial noise control. We are committed to the combination of Acoustics & Aesthetic, to offering our clients the best acoustic solution with high quality acoustic material.

In order to meet the higher needs of customers, we has introduced advanced production equipment which has fully guaranteed product quality and technology. After 5 years of rapid development, we has an annual output of more than 500,000 square meters of various acoustic materials.