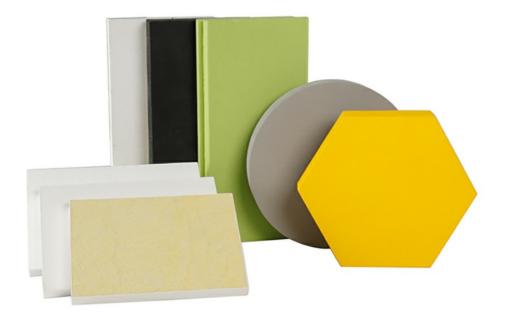

### **Product information**

| Main Material   | Glass wool                                                   |
|-----------------|--------------------------------------------------------------|
| Size            | 595x595, 600x600, 603x603, 600x1200mm or Customized          |
| Thickness       | 15mm, 20mm, 30mm, 40mm, 50mm or Customized                   |
| Finish          | Special painted laminated with decorative fiberglass tissue  |
| Color           | White or other colors as demanded                            |
| Density         | Fiberglass wool 64-120KG/m³, special density can be supplied |
| Shape           | Square, circle, rectangle, hexagon, support customization    |
| Edge            | Square, Tegular, Insert                                      |
| Eco-Friendly    | Class E1                                                     |
| Flame retardant | China Standard Class A                                       |