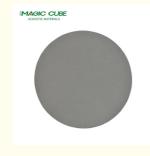

stic Ceiling Panel for Sound** Insulation

#### **Basic Information**

. Place of Origin: Guangdong, China Minimum Order Quantity: 100 square meters

• Price: \$20.99/square meters 100-199 square

· Packaging Details: Bag

. Supply Ability: 5000 Square Meter/Square Meters per



### **Product Specification**

· Warranty: More Than 5 Years

 After-sale Service: Online Technical Support, Other

• Project Solution Capability: Others Home Office · Application: . Design Style: Modern

Sound-Absorbing, Soundproof • Function:

• Feature: Artistic Ceilings

. Ceiling Tile Shape: Square

• Ceiling Tile Type: Fiberglass Ceilings Name: Aluminum Wall Panel Surface: **Powder Coating** · Color: **Customer Require PVC** Resin Material:

185/200/250/300/380mm Width:

Accept Small MOQ:



### More Images









### **Product Description**

### Specification

Material Glass wool

Function Sound-Absorbing, Soundproof

Ceiling Tile Type Fiberglass Ceilings

Thickness 15MM/20MM/30MM/40MM/50MM or Customization

Color Customer Require

If you need customized size / color/ pattern, please contact customer service.

**Product Description** 



### **Product information**



| Main Material   | Glass wool                                                   |
|-----------------|--------------------------------------------------------------|
| Size            | 595x595, 600x600, 603x603, 600x1200mm or Customized          |
| Thickness       | 15mm, 20mm, 30mm, 40mm, 50mm or Customized                   |
| Finish          | Special painted laminated with decorative fiberglass tissue  |
| Color