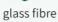

### Specification

Material Glass wool

Function Sound-Absorbing, Soundproof

Ceiling Tile Type Fiberglass Ceilings

Thickness 15MM/20MM/30MM/40MM/50MM or Customization

Color Customer Require

If you need customized size / color/ pattern, please contact customer service.

### **Product information**

| Main Material   | Glass wool                                                   |
|-----------------|--------------------------------------------------------------|
| Size            | 595x595, 600x600, 603x603, 600x1200mm or Customized          |
| Thickness       | 15mm, 20mm, 30mm, 40mm, 50mm or Customized                   |
| Finish          | Special painted laminated with decorative fiberglass tissue  |
| Color           | White or other colors as demanded                            |
| Density         | Fiberglass wool 64-120KG/m³, special density can be supplied |
| Shape           | Square, circle, rectangle, hexagon, support customization    |
| Edge            | Square, Tegular, Insert                                      |
| Eco-Friendly    | Class E1                                                     |
| Flame retardant | China Standard Class A                                       |