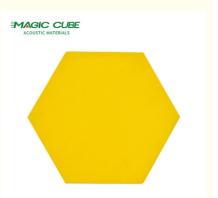

sin Fiberglass Acoustic Ceiling Panel for Sound** Insulation

#### **Basic Information**

. Place of Origin: Guangdong, China Minimum Order Quantity: 100 square meters

• Price: \$20.99/square meters 100-199 square

· Packaging Details: Bag

. Supply Ability: 5000 Square Meter/Square Meters per



### **Product Specification**

· Warranty: More Than 5 Years

 After-sale Service: Online Technical Support, Other

• Project Solution Capability: Others Home Office · Application: . Design Style: Modern

Sound-Absorbing, Soundproof • Function:

• Feature: Artistic Ceilings

. Ceiling Tile Shape: Square

• Ceiling Tile Type: Fiberglass Ceilings Name: Aluminum Wall Panel Surface: **Powder Coating** · Color: **Customer Require PVC** Resin Material:

185/200/250/300/380mm Width:

Accept Small MOQ:



### More Images









### **Product Description**

### Specification

Material Glass wool

Function Sound-Absorbing, Soundproof

Ceiling Tile Type Fiberglass Ceilings

Thickness 15MM/20MM/30MM/40MM/50MM or Customization

Color Customer Require

If you need customized size / color/ pattern, please contact customer service.

**Product Description** 



### **Product information**



| Main Material   | Glass wool                                                   |
|-----------------|--------------------------------------------------------------|
| Size            | 595x595, 600x600, 603x603, 600x1200mm or Customized          |
| Thickness       | 15mm, 20mm, 30mm, 40mm, 50mm or Customized                   |
| Finish          | Special painted laminated with decorative fiberglass tissue