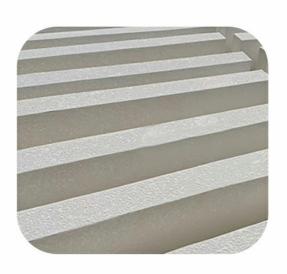

## No dust

The four sides of the panel layer are sealed and will not produce dust, which can effectively prevent the adsorption of dust in the air, keep the panel clean for a long time, and play a significant role in the cleanness of the indoor environment