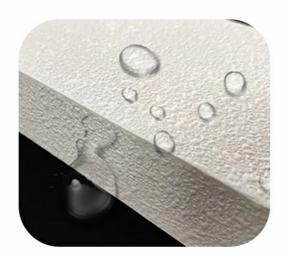

# Waterproof and moisture-proof

After special treatment, the base material can be waterproof and moisture-proof, and can be durable in humid environment.