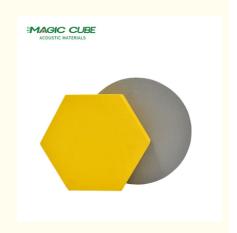

### **Artistic Ceilings PVC Resin Fiberglass Acoustic Ceiling Panel for Sound** Insulation

#### **Basic Information**

. Place of Origin: Guangdong, China Minimum Order Quantity: 100 square meters

• Price: \$20.99/square meters 100-199 square

· Packaging Details: Bag

. Supply Ability: 5000 Square Meter/Square Meters per



### **Product Specification**

· Warranty: More Than 5 Years

 After-sale Service: Online Technical Support, Other

• Project Solution Capability: Others Home Office · Application: . Design Style: Modern

Sound-Absorbing, Soundproof • Function:

• Feature: Artistic Ceilings

. Ceiling Tile Shape: Square

• Ceiling Tile Type: Fiberglass Ceilings Name: Aluminum Wall Panel Surface: **Powder Coating** · Color: **Customer Require PVC** Resin Material:

185/200/250/300/380mm Width:

Accept Small MOQ:



### More Images









### **Product Description**

### Specification

Material Glass wool

Function Sound-Absorbing, Soundproof

Ceiling Tile Type Fiberglass Ceilings

Thickness 15MM/20MM/30MM/40MM/50MM or Customization

Color Customer Require

If you need customized size / color/ pattern, p