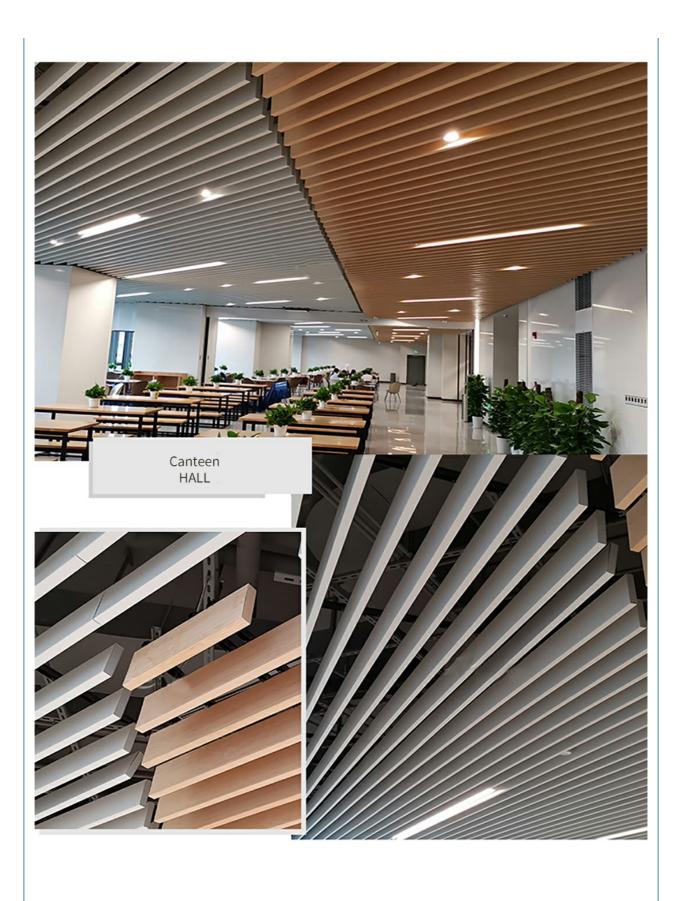

d water accidentally after installation, and the original size remains unchanged after drying





# Waterproof and moisture-proof

After special treatment, the base material can be waterproof and moisture-proof, and can be durable in humid environment.

## No dust

The four sides of the panel layer are sealed and will not produce dust, which can effectively prevent the adsorption of dust in the air, keep the panel clean for a long time, and play a significant role in the cleanness of the indoor environment





# FOCUS ON ENVIRONMENTAL HEALTH PHENOLIC RESIN FREE

Fiberglass ceiling is a board made of glass fiber as the main raw material. It does not contain phenolic resin and other harmful substances to the environment. It is healthy, environment-friendly and safe to use





















## **Edge Types**



**♥** How to Contact Us **♥** Send Your Inquiry Details in the Below, for Free Sample, Click "Send" Now!

Company Profile

### **ABOUT US**

Magic Cube (MQ) Acoustics is a professional acoustic solution provider, integrating acoustic material manufacturing, architectural acoustical environment construction and industrial noise control. We are committed to the combination of Acoustics & Aesthetic, to offering our clients the best acoustic solution with high quality acoustic material.

In order to meet the higher needs of customers, we has introduced advanced production equipment which has fully guaranteed product quality and technology. After 5 years of rapid development, we has an annual output of more than 500,000 square meters of various acoustic materials.