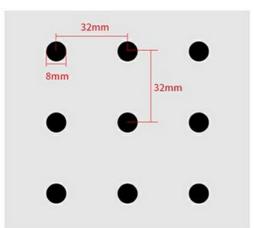

• Design Style: Modern

Model NO.: Perforated Acoustic Panel

Color: Customized

• Core Material: Normal MDF, E1 MDF, Fr MDF, MGO, Solid

Wood

• Pattern: 32/32/8(6), 16/16/8(6), 8-8-1 Or Customized

• Installation Accessories: Steel Keel

Flame Retardant: Can meet China Standard Class B, BS476 Part 7 Class1, EN13501 Class B etc.

Pattern: 32/32/6, 16/16/6, 16/16/8(Customization is available)

64mm

E-Perforation

V-Perforation