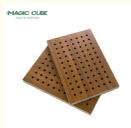

Flame Retardant: Can meet China Standard Class B, BS476 Part 7 Class1, EN13501 Class B etc.

Pattern: 32/32/6, 16/16/6, 16/16/8(Customization is available)

64mm

E-Perforation

V-Perforation

#### **Precise Cutting Process**

The surface and the edge of the panel is clean by standardized proudction. The installation groove is accurated when install with the steel keel system.