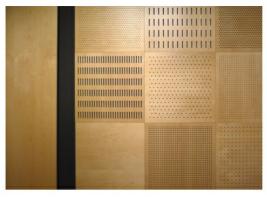

Flame Retardant: Can meet China Standard Class B, BS476 Part 7 Class1, EN13501 Class B etc.

Pattern: 32/32/6, 16/16/6, 16/16/8(Customization is available)

64mm

E-Perforation

V-Perforation

# Surface and Colors

. . .

- Melamine/ HPL: Pure colors and wooden grain are both available.
- 2 Veneer: Normally the veneer is divided into natural veneer and technical veneer and the varnish can be UV or PU painting.
- 3 Paint: Colors can be customized according to Pantone or RAL color number. But there will be slight color difference in each batch.