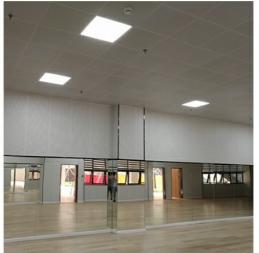

#### More Images

The standardized design adopts the groove and keel structure, which is easy to install. It is often used for wall or ceiling decoration. The diameter of the holes and spacing can be customized according to design requirements.