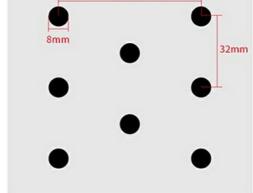

• Design Style: Modern

Model NO.: Perforated Acoustic Panel

Color: Customized

• Core Material: Normal MDF, E1 MDF, Fr MDF, MGO, Solid

Wood

• Pattern: 32/32/8(6), 16/16/8(6), 8-8-1 Or Customized

• Installation Accessories: Steel Keel

Flame Retardant: Can meet China Standard Class B, BS476 Part 7 Class1, EN13501 Class B etc.

Pattern: 32/32/6, 16/16/6, 16/16/8(Customization is available)

64mm

E-Perforation

V-Perforation