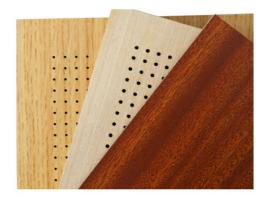

Flame Retardant: Can meet China Standard Class B, BS476 Part 7 Class1, EN13501 Class B etc.

Pattern: 32/32/6, 16/16/6, 16/16/8(Customization is available)

64mm

E-Perforation

V-Perforation

# Surface and Colors

. . .

- Melamine/ HPL: Pure colors and wooden grain are both available.
- 2 Veneer: Normally the veneer is divided into natural veneer and technical veneer and the varnish can be UV or PU painting.
- 3 Paint: Colors can be customized according to Pantone or RAL color number. But there will be slight color difference in each batch.

### **COLORS**

The above is a part of the colors. Please send enquiries for more colors available.