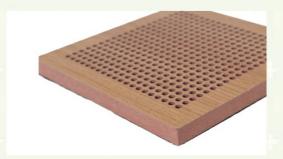

### **Products Description**

The perforated acoustic panel is a kind of sound-absorbing material directly perforated on MDF panel, MGO panel, aluminum panel and other substrates. The wooden perforated acoustic panel is very selective for the sound absorption spectrum, and has good sound absorption performance for the middle and low frequencies.

The standardized design adopts the groove and keel structure, which is easy to install. It is often used for wall or ceiling decoration. The diameter of the holes and spacing can be customized according to design requirements.