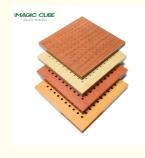

# Specifications

1 Basic Material: E1 MDF, FR MDF, Black MDF

2 Front Finish: Melamine, Veneer, Paint, HPL

Back Finish: Black Felt

4 Size: L600xW600mm, L1200xW600mm

5 Thickness: 12/15/18 mm

6 Formaldehyde Emission: Can meet both China&EU Standard Class E1

Flame Retardant: Can meet China Standard Class B, BS476 Part 7 Class1, EN13501 Class B etc.

Pattern: 32/32/6, 16/16/6, 16/16/8(Customization is available)

64mm

E-Perforation

V-Perforation

### High Density Base Material

Special selection of high quality MDF panel. The wood fiber is uniform and meticulous makes the panel durable with high strength.