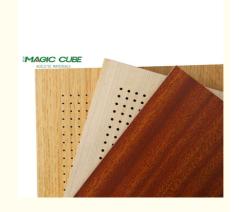

### **Products Description**

The perforated acoustic panel is a kind of sound-absorbing material directly perforated on MDF panel, MGO panel, aluminum panel and other substrates. The wooden perforated acoustic panel is very selective for the sound absorption spectrum, and has good sound absorption performance for the middle and low frequencies.

The standardized design adopts the groove and keel structure, which is easy to install. It is often used for wall or ceiling decoration. The diameter of the holes and spacing can be customized according to design requirements.

Flame Retardant: Can meet China Standard Class B, BS476 Part 7 Class1, EN13501 Class B etc.

Pattern: 32/32/6, 16/16/6, 16/16/8(Customization is available)

64mm

E-Perforation

V-Perforation