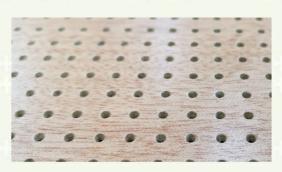

### **Products Description**

The perforated acoustic panel is a kind of sound-absorbing material directly perforated on MDF panel, MGO panel, aluminum panel and other substrates. The wooden perforated acoustic panel is very selective for the sound absorption spectrum, and has good sound absorption performance for the middle and low frequencies.

The standardized design adopts the groove and keel structure, which is easy to install. It is often used for wall or ceiling decoration. The diameter of the holes and spacing can be customized according to design requirements.