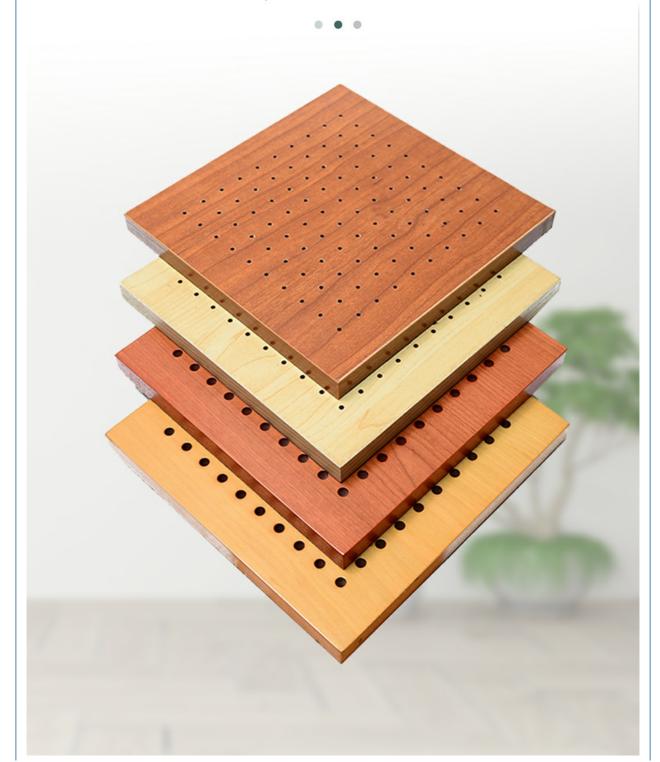

#### **Details Images**

# Specifications

1 Basic Material: E1 MDF, FR MDF, Black MDF

2 Front Finish: Melamine, Veneer, Paint, HPL

Back Finish: Black Felt

4 Size: L600xW600mm, L1200xW600mm

5 Thickness: 12/15/18 mm

6 Formaldehyde Emission: Can meet both China&EU Standard Class E1

Flame Retardant: Can meet China Standard Class B, BS476 Part 7 Class1, EN13501 Class B etc.

Pattern: 32/32/6, 16/16/6, 16/16/8(Customization is available)

64mm

E-Perforation

V-Perforation

# Surface and Colors

. . .

- Melamine/ HPL: Pure colors and wooden grain are both available.
- 2 Veneer: Normally the veneer is divided into natural veneer and technical veneer and the varnish can be UV or PU painting.
- 3 Paint: Colors can be customized according to Pantone or RAL color number. But there will be slight color difference in each batch.