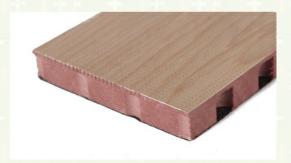

### High Density Base Material

Special selection of high quality MDF panel. The wood fiber is uniform and meticulous makes the panel durable with high strength.

#### Black Acoustic Felt

High quality black acoustic felt on the back side of the panel makes the acoustic peroformance better and prevent the padding coming out from the panel.

#### **Precise Cutting Process**

The surface and the edge of the panel is clean by standardized proudction. The installation groove is accurated when install with the steel keel system.