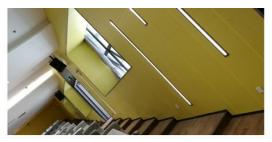

#### More Images

The standardized design adopts the groove and keel structure, which is easy to install. It is often used for wall or ceiling decoration. The diameter of the holes and spacing can be customized according to design requirements.