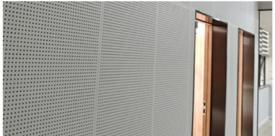

### **Products Description**

The perforated acoustic panel is a kind of sound-absorbing material directly perforated on MDF panel, MGO panel, aluminum panel and other substrates. The wooden perforated acoustic panel is very selective for the sound absorption spectrum, and has good sound absorption performance for the middle and low frequencies.

The standardized design adopts the groove and keel structure, which is easy to install. It is often used for wall or ceiling decoration. The diameter of the holes and spacing can be customized according to design requirements.