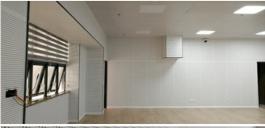

#### More Images

The standardized design adopts the groove and keel structure, which is easy to install. It is often used for wall or ceiling decoration. The diameter of the holes and spacing can be customized according to design requirements.