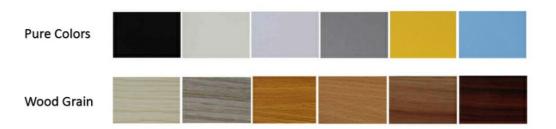

# Surface and Colors

. . .

- Melamine/ HPL: Pure colors and wooden grain are both available.
- 2 Veneer: Normally the veneer is divided into natural veneer and technical veneer and the varnish can be UV or PU painting.
- 3 Paint: Colors can be customized according to Pantone or RAL color number. But there will be slight color difference in each batch.

### **COLORS**

The above is a part of the colors. Please send enquiries for more colors available.