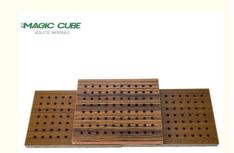

The standardized design adopts the groove and keel structure, which is easy to install. It is often used for wall or ceiling decoration. The diameter of the holes and spacing can be customized according to design requirements.

Flame Retardant: Can meet China Standard Class B, BS476 Part 7 Class1, EN13501 Class B etc.

Pattern: 32/32/6, 16/16/6, 16/16/8(Customization is available)

64mm

E-Perforation

V-Perforation