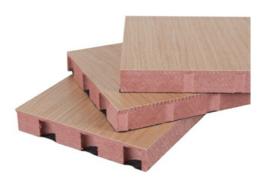

### **Products Description**

The perforated acoustic panel is a kind of sound-absorbing material directly perforated on MDF panel, MGO panel, aluminum panel and other substrates. The wooden perforated acoustic panel is very selective for the sound absorption spectrum, and has good sound absorption performance for the middle and low frequencies.

The standardized design adopts the groove and keel structure, which is easy to install. It is often used for wall or ceiling decoration. The diameter of the holes and spacing can be customized according to design requirements.