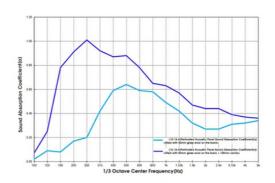

### **Products Description**

The perforated acoustic panel is a kind of sound-absorbing material directly perforated on MDF panel, MGO panel, aluminum panel and other substrates. The wooden perforated acoustic panel is very selective for the sound absorption spectrum, and has good sound absorption performance for the middle and low frequencies.

The standardized design adopts the groove and keel structure, which is easy to install. It is often used for wall or ceiling decoration. The diameter of the holes and spacing can be customized according to design requirements.