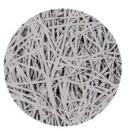

Natural wood (1.0 mm wood wool)

Natural grey (1.0 mm wood wool)

Natural wood (1.5 mm wood wool)

Natural grey (1.5 mm wood wool)

Natural wood (3.0 mm wood wool)

Natural grey (3.0 mm wood wool)