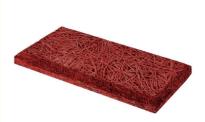

Wood wool acoustic panel has good plasticity and the surface can be painted into different colors. It can also be customized and cut into a variety of shapes (such as triangles, pentagons, hexagons, etc.). It can even be cut into any shape and chamfer on site which is fully achieve the designer's creativity and ideas.

#### **Details Images**

ACOUSTIC MATERIALS