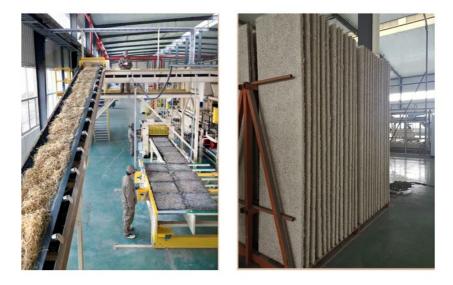

# Step Two

The conveyors supply the wooden chips to the mechanizedline for blending with cement, feeding of the continuous chips mat to special mold bottom plates.