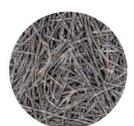

Natural wood (1.0 mm wood wool)

Natural grey (1.0 mm wood wool)

Natural wood (1.5 mm wood wool)

Natural grey (1.5 mm wood wool)

Natural wood (3.0 mm wood wool)

Natural grey (3.0 mm wood wool)