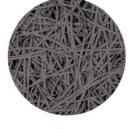

Natural wood (1.0 mm wood wool)

Natural grey (1.0 mm wood wool)

Natural wood (1.5 mm wood wool)

Natural grey (1.5 mm wood wool)

Natural wood (3.0 mm wood wool)

Natural grey (3.0 mm wood wool)