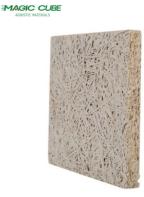

Wood wool acoustic acoustic panel is made of poplar wood fiber combined with a unique inorganic cement binder. A uniform continuous porous structure is naturally formed between the fiber filaments. This structure has excellent air resistance which is particularly important to sound absorption.

Wood wool acoustic panel has good plasticity and the surface can be painted into different colors. It can also be customized and cut into a variety of shapes (such as triangles, pentagons, hexagons, etc.). It can even be cut into any shape and chamfer on site which is fully achieve the designer's creativity and ideas.

# Colours

White

Grey

Natural Grey

Light Grey

Black

Custom colour