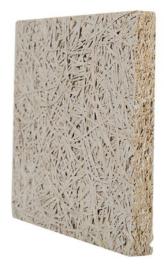

Wood wool acoustic acoustic panel is made of poplar wood fiber combined with a unique inorganic cement binder. A uniform continuous porous structure is naturally formed between the fiber filaments. This structure has excellent air resistance which is particularly important to sound absorption.

Wood wool acoustic panel has good plasticity and the surface can be painted into different colors. It can also be customized and cut into a variety of shapes (such as triangles, pentagons, hexagons, etc.). It can even be cut into any shape and chamfer on site which is fully achieve the designer's creativity and ideas.

#### **Details Images**

ACOUSTIC MATERIALS