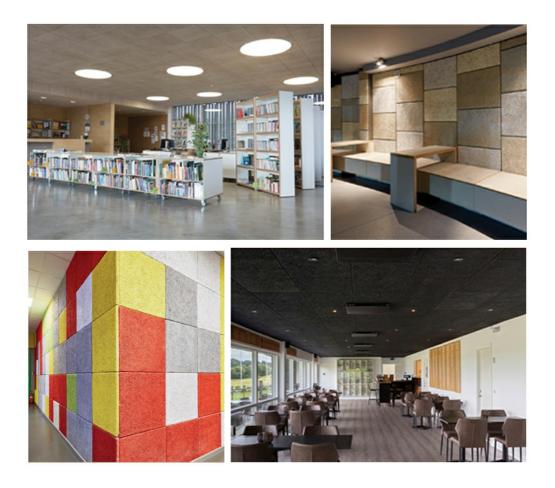

en chips to the mechanizedline for blending with cement, feeding of the continuous chips mat to special mold bottom plates.

# **Product Features** ] $2\!\!\!/$ Fireroof and moisture proof Various colors 𝔧⁄ Impact resistance Good sound absorption performance Sound Absorption Coefficient 0.4 1/3 octave center frequency (Hz)

# Applications

Acoustic panels are widely used in public and residential building interior design, it is eco-friendly and harmless for health. The panels are very suitable for suspended ceiling constructions and wall fnishing.

Owing to its natural composition and outstanding properties,

theyarewidelyusedinpremises with increased acoustic load, where sound insulation and noise



# Outdoor Sound Insulation and Absorption



# Interior Decoration and Sound Absorption



# **ABOUT US**

Magic Cube(MQ)Acoustics is a professional acous tic solution provider, integrating acoustic material manu facturing, architectural acoustical environment construction and industrial noise control.We are committed to the combination of Acoustics&Aesthetic, to offering our clients the best acoustic solution with high quality acoustic material.



The exhibition hall



In order to meet the higher needs of customers, we has introduced advanced production equip mentwhich has fully guaranteed product quality and tech-nology.After5 years of rapid develop ment,we has an annual output of more than 500, 000 square meters of various acoustic materials.

CERTIFICATION

MAGIC CUBE Acoustics has focused on the R&D, production and sales of various sound absorption and sound insulation