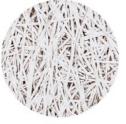

Natural wood (1.0 mm wood wool)

Natural grey (1.0 mm wood wool)

Natural wood (1.5 mm wood wool)

Natural grey (1.5 mm wood wool)

Natural wood (3.0 mm wood wool)

Natural grey (3.0 mm wood wool)