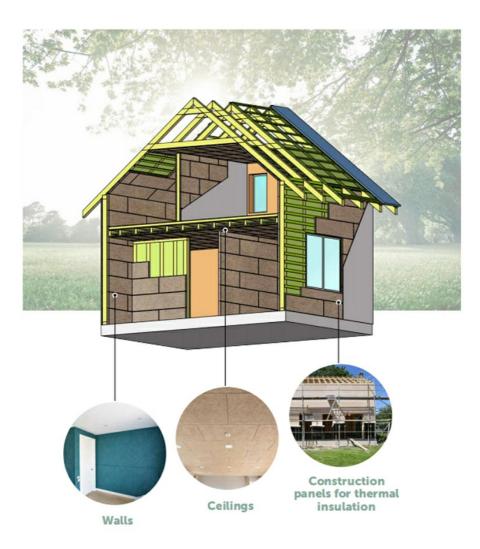

# Applications

Acoustic panels are widely used in public and residential building interior design, it is eco-friendly and harmless for health. The panels are very suitable for suspended ceiling constructions and wall fnishing.