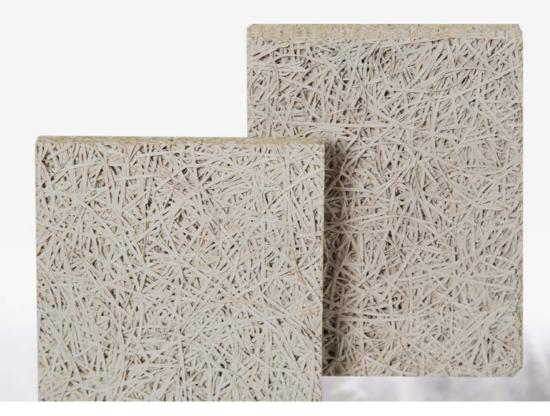

Wood wool acoustic acoustic panel is made of poplar wood fiber combined with a unique inorganic cement binder. A uniform continuous porous structure is naturally formed between the fiber filaments. This structure has excellent air resistance which is particularly important to sound absorption.

Wood wool acoustic panel has good plasticity and the surface can be painted into different colors. It can also be customized and cut into a variety of shapes (such as triangles, pentagons, hexagons, etc.). It can even be cut into any shape and chamfer on site which is fully achieve the designer's creativity and ideas.

#### **Details Images**

ACOUSTIC MATERIALS