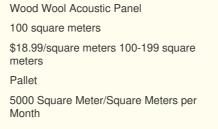

Wood wool acoustic acoustic panel is made of poplar wood fiber combined with a unique inorganic cement binder. A uniform continuous porous structure is naturally formed between the fiber filaments. This structure has excellent air resistance which is particularly important to sound absorption.

Wood wool acoustic panel has good plasticity and the surface can be painted into different colors. It can also be customized and cut into a variety of shapes (such as triangles, pentagons, hexagons, etc.). It can even be cut into any shape and chamfer on site which is fully achieve the designer's creativity and ideas.

# Wood Wool Acoustic Panel