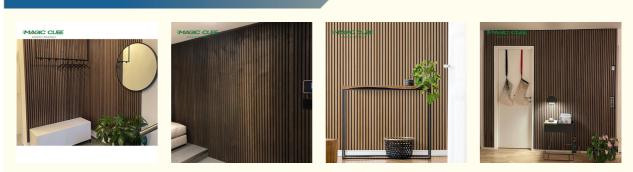

tyle:</li> </ul>        | Modern                                                       |
| <ul> <li>Product Name:</li> </ul>        | Wood Slat Acoustic Panel                                     |
| <ul> <li>Standard Size:</li> </ul>       | 2400*600*21 Mm/ Customized                                   |
| <ul> <li>Polyester Thickness:</li> </ul> | 9mm/12mm                                                     |
| • Finish:                                | Melamine, Veneer, HPL, Coating                               |
| • Pattern:                               | MDF 27mm, Edge To Edge 13mm /<br>Customized                  |
| • Type:                                  | Sound Absorption Acoustic Panel                              |

50 Square Meter 26kg/pcs



### More Images

• MOQ:

Weight:



# Product Description







| Standard Size | 2700/2400*600*21.5mm / customized       |  |
|---------------|-----------------------------------------|--|
| Finish        | Melamine/Veneer/Painting                |  |
| Material      | MDF + Polyester Fiber                   |  |
| Pattern       | MDF 27mm, Edge to edge 13mm/customized  |  |
| Function      | Sound absorption, Interior decoration   |  |
| NRC           | 0.85~0.94, SGS Test for polyester panel |  |

# **Introduction of Materials**

#### Polyester board - substrate - veneer

#### Acoustical felt

The felt is made from recycle plastic (bottles) The felt absorbs the sound waves and dampens the sound.

#### Surface

Wood from sustainable forestry All the wood we use comes from sustainable forestry, which ensures that the for