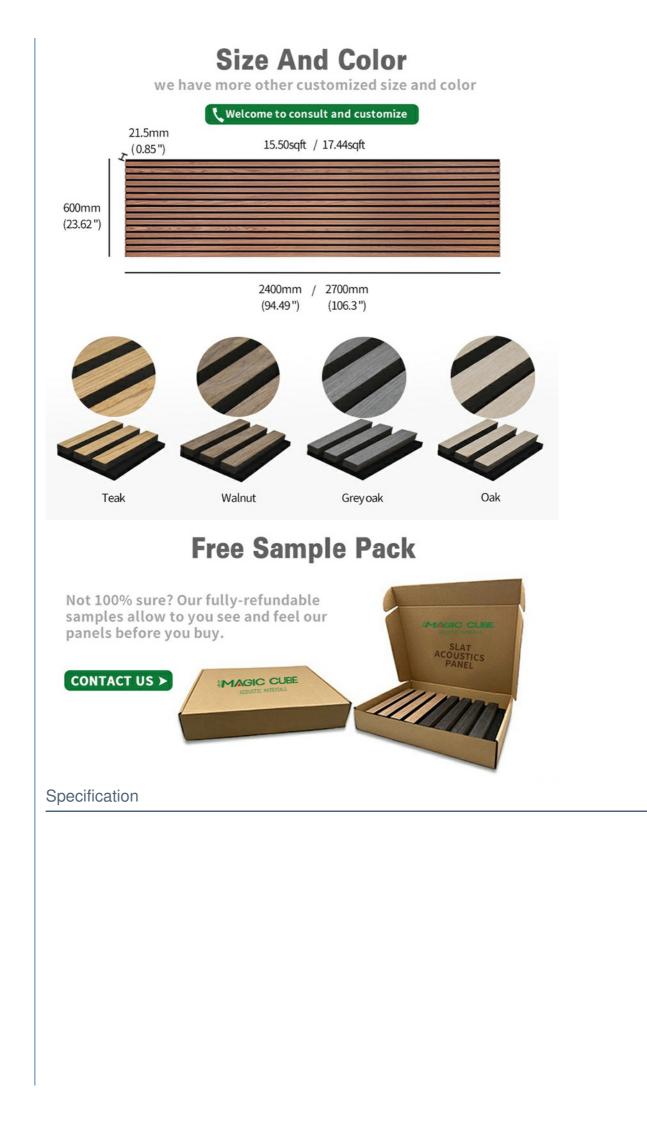

## **Product Specification**

| • Warranty:                              | 1 Year                                                       |
|------------------------------------------|--------------------------------------------------------------|
| <ul> <li>After-sale Service:</li> </ul>  | Online Technical Support                                     |
| Project Solution Capability:             | Graphic Design, 3D Model Design, Total Solution For Projects |
| <ul> <li>Application:</li> </ul>         | Apartment, Bedroom, living Room                              |
| <ul> <li>Design Style:</li> </ul>        | Modern                                                       |
| <ul> <li>Product Name:</li> </ul>        | Wood Slat Acoustic Panel                                     |
| <ul> <li>Standard Size:</li> </ul>       | 2400*600*21 Mm/ Customized                                   |
| <ul> <li>Polyester Thickness:</li> </ul> | 9mm/12mm                                                     |
| • Finish:                                | Melamine, Veneer, HPL, Coating                               |
| • Pattern:                               | MDF 27mm, Edge To Edge 13mm /<br>Customized                  |
| • Type:                                  | Sound Absorption Acoustic Panel                              |

# Product Description

| Standard Size | 2700/2400*600*21.5mm / customized       |  |
|---------------|-----------------------------------------|--|
| Finish        | Melamine/Veneer/Painting                |  |
| Material      | MDF + Polyester Fiber                   |  |
| Pattern       | MDF 27mm, Edge to edge 13mm/customized  |  |
| Function      | Sound absorption, Interior decoration   |  |
| NRC           | 0.85~0.94, SGS Test for polyester panel |  |