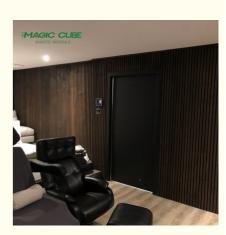

|
| <ul> <li>Design Style:</li> </ul>        | Modern                                                       |
| <ul> <li>Product Name:</li> </ul>        | Wood Slat Acoustic Panel                                     |
| <ul> <li>Standard Size:</li> </ul>       | 2400*600*21 Mm/ Customized                                   |
| <ul> <li>Polyester Thickness:</li> </ul> | 9mm/12mm                                                     |
| • Finish:                                | Melamine, Veneer, HPL, Coating                               |
| • Pattern:                               | MDF 27mm, Edge To Edge 13mm /<br>Customized                  |
| • Type:                                  | Sound Absorption Acoustic Panel                              |

50 Square Meter 26kg/pcs



### More Images

• MOQ:

Weight:



# Product Description







| Standard Size | 2700/2400*600*21.5mm / customized       |  |
|---------------|-----------------------------------------|--|
| Finish        | Melamine/Veneer/Painting                |  |
| Material      | MDF + Polyester Fiber                   |  |
| Pattern       | MDF 27mm, Edge to edge 13mm/customized  |  |
| Function      | Sound absorption, Interior decoration   |  |
| NRC           | 0.85~0.94, SGS Test for polyester panel |  |

# **Introduction of Materials**

#### Polyester board - substrate - veneer

#### Acoustical felt

The felt is made from recycle plastic (bottles) The felt absorbs the sound waves and dampens the sound.

#### Surface

Wood from sustainable forestry All the wood we use comes from sustainable