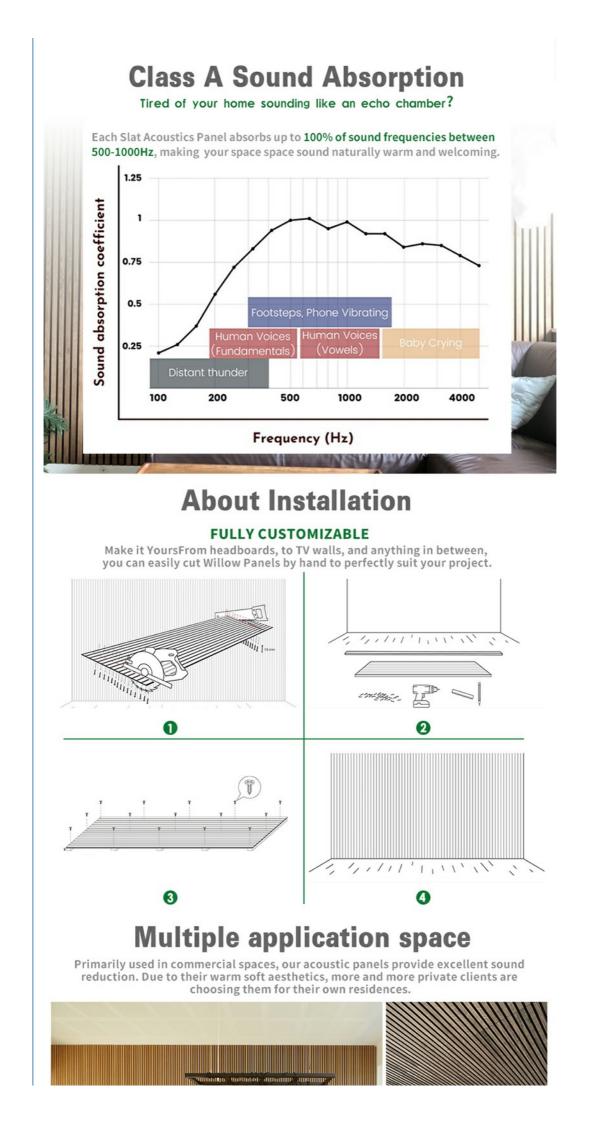

#### What do I need for installation?

For installation, you will need a drill and any appropriate fastening hardware. For example, if you're mounting into drywall (rather than studs), you'll want to purchase drywall anchors with the appropriate screws. Please note screws are not included with the panel.

#### Can I cut the panels?

Yes, absolutely. The panels are easy to cut using a handsaw or a circular saw. Simply measure twice and cut once!

#### Can I hang a TV from the panels?

We don't recommend hanging a TV directly from the panels, instead cut out a gap for the TV mount and mount it to your wall as you regularly would. From there, you can install the panels around the mount before hanging your TV from the mount.

#### How do I wash the panels?

The best way to wash the slats is with a well-wrung cloth or duster. If you ever want to clean the felt between the slats, simply use a vacuum.

|                                                                        | Guangzhou Mq Acoustic Materials Co., Ltd |                           |                          |
|------------------------------------------------------------------------|------------------------------------------|---------------------------|--------------------------|
| C                                                                      | 18022418653                              | sales002@mq-acoustics.com | @ acousticpanelwalls.com |
| KeZhu Business Building, ZhuJi Road, TianHe District, GuangZhou, China |                                          |                           |                          |