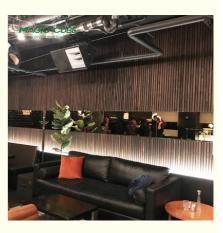

GUA

MQ

CE

MQ-7680

meters

Pallet

Month

# Customized Edge to Edge 13mm Pattern Acoustic Wall Panels for Eco-Friendly Apartments

\$28.90/square meters 100-199 square

5000 Square Meter/Square Meters per

## **Basic Information**

- Place of Origin:
- Brand Name:
- Certification:
- Model Number:
- Minimum Order Quantity: 100 square meters
- Price:
- Packaging Details:
- Supply Ability:



## **Product Specification**

| • Warranty:                              | 1 Year                                                       |
|------------------------------------------|--------------------------------------------------------------|
| <ul> <li>After-sale Service:</li> </ul>  | Online Technical Support                                     |
| Project Solution Capability:             | Graphic Design, 3D Model Design, Total Solution For Projects |
| <ul> <li>Application:</li> </ul>         | Apartment, Bedroom, living Room                              |
| <ul> <li>Design Style:</li> </ul>        | Modern                                                       |
| <ul> <li>Product Name:</li> </ul>        | Wood Slat Acoustic Panel                                     |
| <ul> <li>S