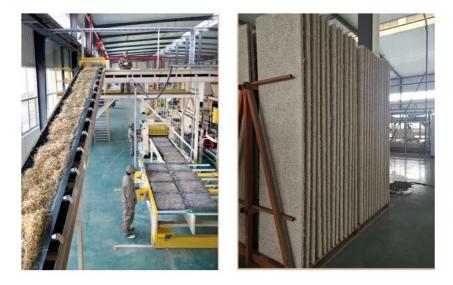

# Step Two

The conveyors supply the wooden chips to the mechanizedline for blending with cement, feeding of the continuous chips mat to special mold bottom plates.

#### **Details Images**

ACOUSTIC MATERIALS