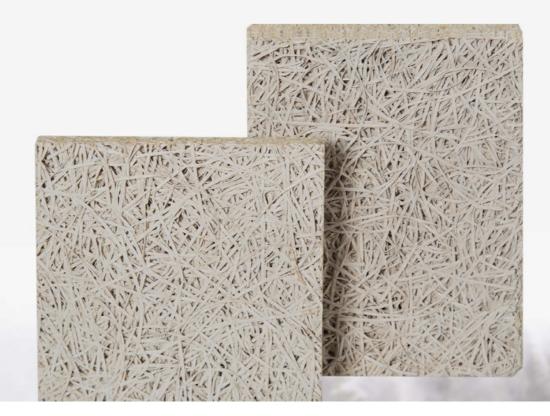

Wood wool acoustic acoustic panel is made of poplar wood fiber combined with a unique inorganic cement binder. A uniform continuous porous structure is naturally formed between the fiber filaments. This structure has excellent air resistance which is particularly important to sound absorption.

Natural wood (1.0 mm wood wool)

Natural grey (1.0 mm wood wool)

Natural wood (1.5 mm wood wool)

Natural grey (1.5 mm wood wool)

Natural wood (3.0 mm wood wool)

Natural grey (3.0 mm wood wool)