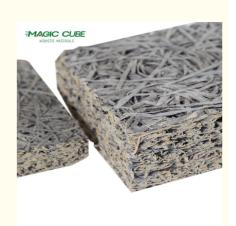

Wood wool acoustic acoustic panel is made of poplar wood fiber combined with a unique inorganic cement binder. A uniform continuous porous structure is naturally formed between the fiber filaments. This structure has excellent air resistance which is particularly important to sound absorption.

Wood wool acoustic panel has good plasticity and the surface can be painted into different colors. It can also be customized and cut into a variety of shapes (such as triangles, pentagons, hexagons, etc.). It can even be cut into any shape and chamfer on site which is fully achieve the designer's creativity and ideas.