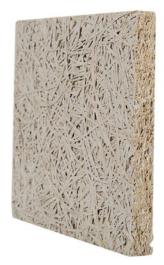

## 15mm/20mm/25mm/35mm/45mm Thickness Hexagon Acoustic Panel with Contemporary Design

Guangdong, China

Wood Wool Acoustic Panel

**MQ** Acoustics

Wood wool acoustic acoustic panel is made of poplar wood fiber combined with a unique inorganic cement binder. A uniform continuous porous structure is naturally formed between the fiber filaments. This structure has excellent air resistance which is particularly important to sound absorption.

Wood wool acoustic panel has good plasticity and the surface can be painted into different colors. It can also be customized and cut into a variety of shapes (such as triangles, pentagons, hexagons, etc.). It can even be cut into any shape and chamfer on site which is fully achieve the designer's creativity and ideas.