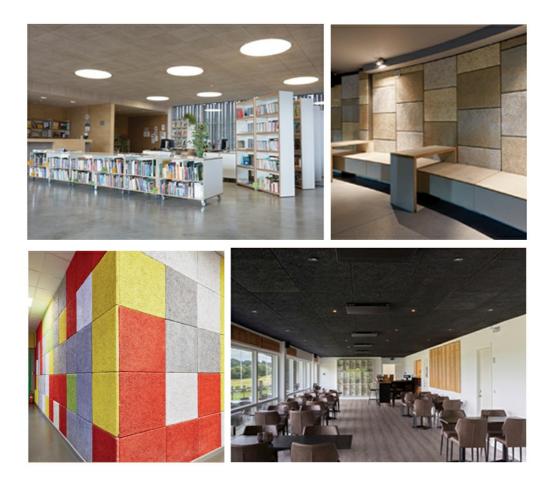

## More Images

# Applications

Acoustic panels are widely used in public and residential building interior design, it is eco-friendly and harmless for health. The panels are very suitable for suspended ceiling constructions and wall fnishing.

# Outdoor Sound Insulation and Absorption

# Interior Decoration and Sound Absorption