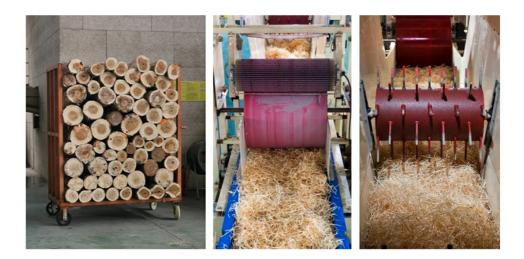

# Step One

The raw material is fed to the wood chipping area, cut to the required dimensions and impregnated with sodium silicate (liquid glass).

# Step Two

The conveyors supply the wooden chips to the mechanizedline for blending with cement, feeding of the continuous chips mat to special mold bottom plates.