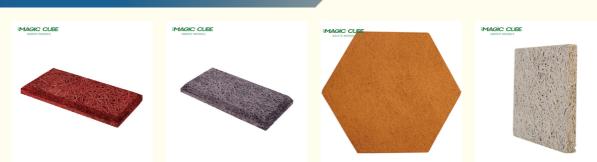

Wood wool acoustic panel has good plasticity and the surface can be painted into different colors. It can also be customized and cut into a variety of shapes (such as triangles, pentagons, hexagons, etc.). It can even be cut into any shape and chamfer on site which is fully achieve the designer's creativity and ideas.

# Colours

White

Grey

Natural Grey

Light Grey

Black

Custom colour