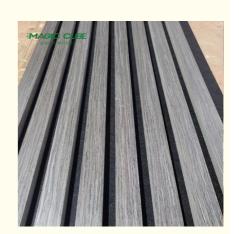

## **Size And Color**

we have more other customized size and color

# 21.5mm (0.85") 15.50sqft / 17.44sqft 600mm (23.62") 2400mm / 2700mm (94.49") (106.3")