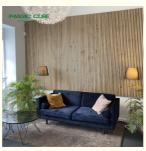

# **Multiple application space**

Primarily used in commercial spaces, our acoustic panels provide excellent sound reduction. Due to their warm soft aesthetics, more and more private clients are choosing them for their own residences.

Wooden Slat Acoustic Panel is made from veneered lamellas on a bottom of a specially developed acoustic felt created from recycledmaterial. The handcrafted panels are not only designed to fit in with the latest trends but are also easy to install on your wall or ceiling. They help to create an environment that is not only quiet but beautifully contemporary, soothing and relaxing.