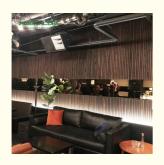

# **Multiple application space**

Primarily used in commercial spaces, our acoustic panels provide excellent sound reduction. Due to their warm soft aesthetics, more and more private clients are choosing them for their own residences.

Wooden Slat Acoustic Panel is made from veneered lamellas on a bottom of a specially developed acoustic felt created from recycledmaterial. The handcrafted panels are not only designed to fit in with the latest trends but are also easy to install on your wall or ceiling. They help to create an environment that is not only quiet but beautifully contemporary, soothing and relaxing.