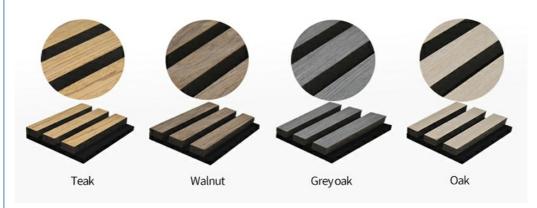

## **Size And Color**

we have more other customized size and color

# **Free Sample Pack**

Specification

Standard Size 2700/2400\*600\*21.5mm / customized

Finish Melamine/Veneer/Painting

Material MDF + Polyester Fiber

Pattern MDF 27mm, Edge to edge 13mm/customized

Function Sound absorption, Interior decoration NRC 0.85~0.94, SGS Test for polyester panel