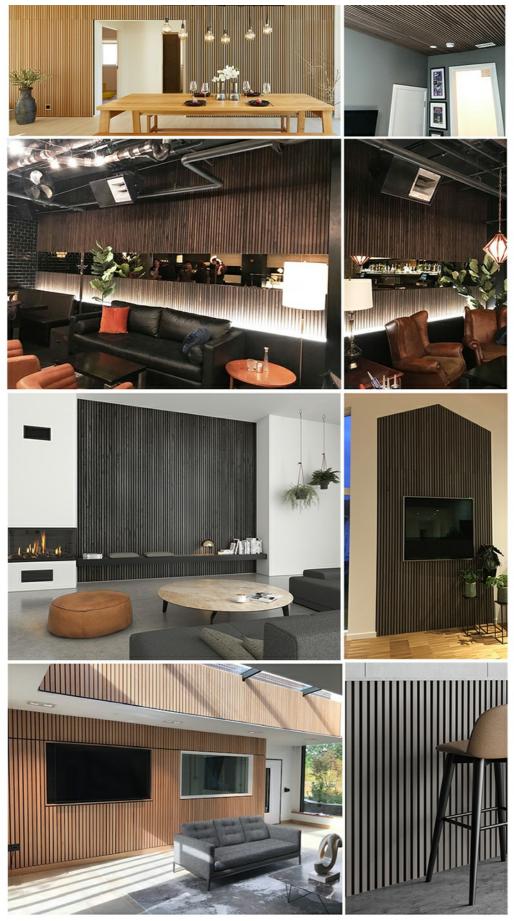

# **Multiple application space**

Primarily used in commercial spaces, our acoustic panels provide excellent sound reduction. Due to their warm soft aesthetics, more and more private clients are choosing them for their own residences.

#### **∩** Look

It simply looks great and can transform a room. Great as a feature wall to add interest in domestic and commercial environments.

#### 2 Feel

Order a sample to feel for yourself but there is a lovely texture to the face of the slats of this product because of a unique veneer pressing process.