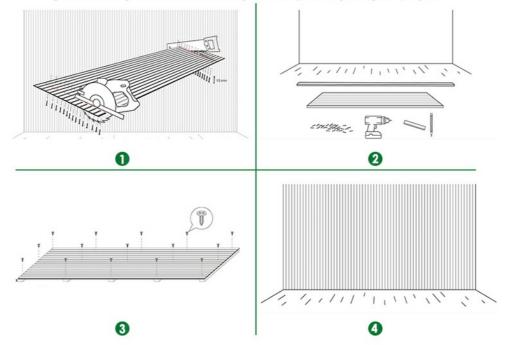

## **About Installation**

#### What do I need for installation?

For installation, you will need a drill and any appropriate fastening hardware. For example, if you're mounting into drywall (rather than studs), you'll want to purchase drywall anchors with the appropriate screws. Please note screws are not included withthe panel.

#### Can I cut the panels?

Yes, absolutely. The panels are easy to cut using a handsaw or a circular saw. Simply measure twice and cut once!

#### Can I hang a TV from the panels?

We don't recommend hanging a TV directly from the panels, instead cut out a gap for the TV mount and mount it to your wall as you regularly would. From there, you can install the panels around the mount before hanging your TV from the mount.