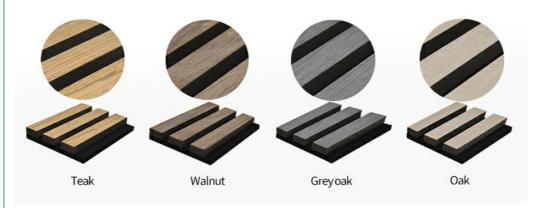

# **Size And Color**

we have more other customized size and color

Modern • Design Style:

• Product Name: Wood Slat Acoustic Panel Standard Size: 2400\*600\*21 Mm/ Customized

9mm/12mm . Polyester Thickness:

Finish: Melamine, Veneer, HPL, Coating · Pattern: MDF 27mm, Edge To Edge 13mm /