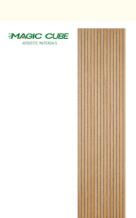

# **Size And Color**

we have more other customized size and color

# 21.5mm (0.85") 15.50sqft / 17.44sqft 600mm (23.62") 2400mm / 2700mm (94.49") (106.3")