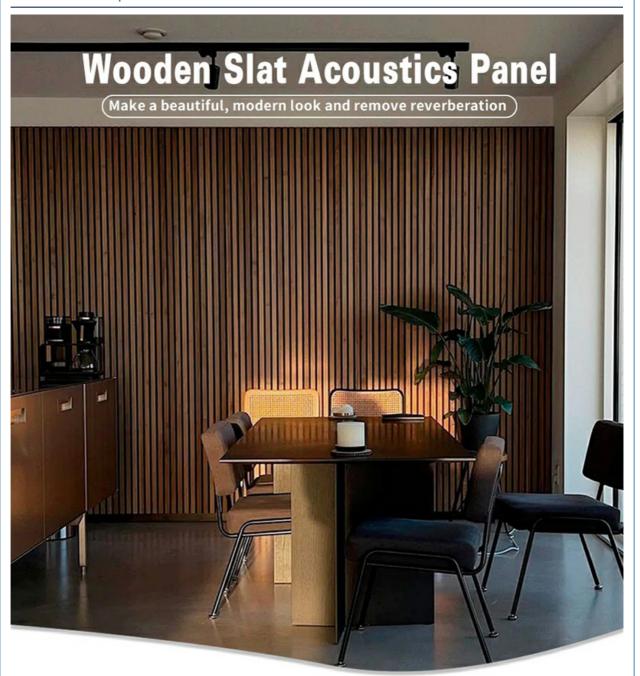

# **Class A Sound Absorption**

Tired of your home sounding like an echo chamber?

Wooden Slat Acoustic Panel is made from veneered lamellas on a bottom of a specially developed acoustic felt created from recycledmaterial. The handcrafted panels are not only designed to fit in with the latest trends but are also easy to install on your wall or ceiling. They help to create an environment that is not only quiet but beautifully contemporary, soothing and relaxing.