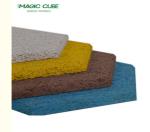

Wood wool acoustic panel has good plasticity and the surface can be painted into different colors. It can also be customized and cut into a variety of shapes (such as triangles, pentagons, hexagons, etc.). It can even be cut into any shape and chamfer on site which is fully achieve the designer's creativity and ideas.

## Colours