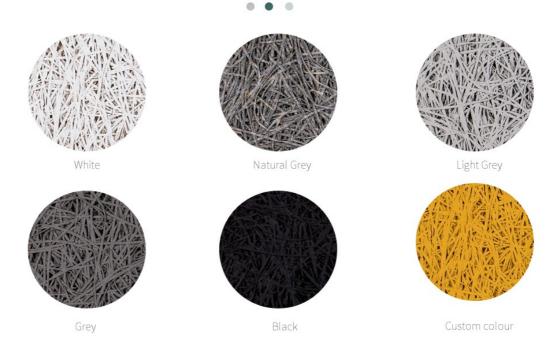

## Colours

## Specifications

. . .

- 1 Basic Material: Wood wool, Inorganic cement, Liquid
- 2 Standard Size: 600\*2400mm, 1220mmx2440mm.
- 3 Thickness: 15mm/20mm/25mm
- 4 Color: Natural White/ Nature Grey/ Color Painted
- 5 Fiber Width: 1.0/ 1.5/ 2.0/ 3.0 mm
- 6 Density: 600-630 Kg/m3
- Flame Retardant: Can meet China Standard Class B1
- 8 Thickness Expansion: <2% (Immersion in water 24hrs)
- 9 Thermal conductivity: 0.108 kcal/m x r x °C