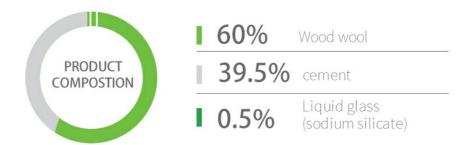

### **Products Description**

Material Wood wool, Inorganic Cement, Liquid glass

Fiber width 1.0/ 1.5 /2.0/ 3.0 MM

Density 600-630 KG/m³

Thickness 15/ 20/ 25 MM

Wood wool acoustic acoustic panel is made of poplar wood fiber combined with a unique inorganic cement binder. A uniform continuous porous structure is naturally formed between the fiber filaments. This structure has excellent air resistance which is particularly important to sound absorption.

## Specifications

. . .

- 1 Basic Material: Wood wool, Inorganic cement, Liquid
- 2 Standard Size: 600\*2400mm, 1220mmx2440mm.
- 3 Thickness: 15mm/20mm/25mm
- 4 Color: Natural White/ Nature Grey/ Color Painted
- 5 Fiber Width: 1.0/ 1.5/ 2.0/ 3.0 mm
- 6 Density: 600-630 Kg/m3
- Flame Retardant: Can meet China Standard Class B1
- 8 Thickness Expansion: <2% (Immersion in water 24hrs)
- 9 Thermal conductivity: 0.108 kcal/m x r x °C