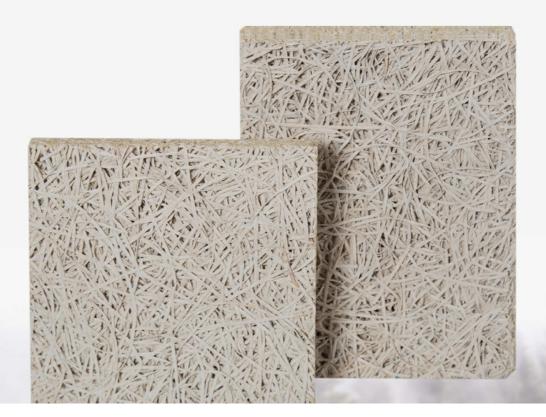

### **Products Description**

Material Wood wool, Inorganic Cement, Liquid glass

Fiber width 1.0/ 1.5 /2.0/ 3.0 MM

Density 600-630 KG/m³

Thickness 15/ 20/ 25 MM

Wood wool acoustic acoustic panel is made of poplar wood fiber combined with a unique inorganic cement binder. A uniform continuous porous structure is naturally formed between the fiber filaments. This structure has excellent air resistance which is particularly important to sound absorption.

Wood wool acoustic panel has good plasticity and the surface can be painted into different colors. It can also be customized and cut into a variety of shapes (such as triangles, pentagons, hexagons, etc.). It can even be cut into any shape and chamfer on site which is fully achieve the designer's creativity and ideas.

## Wood Wool Acoustic Panel