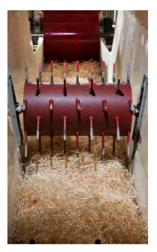

### Step One

The raw material is fed to the wood chipping area, cut to the required dimensions and impregnated with sodium silicate (liquid glass).

### Step Two

The conveyors supply the wooden chips to the mechanizedline for blending with cement, feeding of the continuous chips mat to special mold bottom plates.