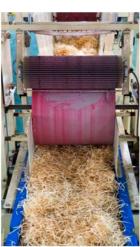

### Step One

The raw material is fed to the wood chipping area, cut to the required dimensions and impregnated with sodium silicate (liquid glass).

### Step Two

The conveyors supply the wooden chips to the mechanizedline for blending with cement, feeding of the continuous chips mat to special mold bottom plates.