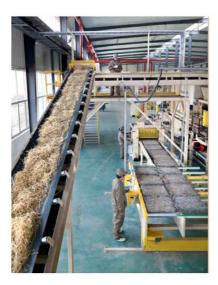

### Step Two

The conveyors supply the wooden chips to the mechanizedline for blending with cement, feeding of the continuous chips mat to special mold bottom plates.