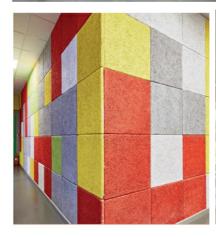

### Circular Wood Core Acoustic Wool Wall Panel for Multi-Function Hall in 1220\*2440mm Size

Wood wool acoustic panel has good plasticity and the surface can be painted into different colors. It can also be customized and cut into a variety of shapes (such as triangles, pentagons, hexagons, etc.). It can even be cut into any shape and chamfer on site which is fully achieve the designer's creativity and ideas.