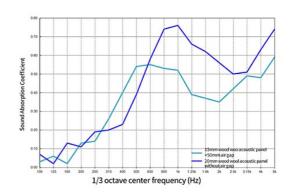

### **Products Description**

Material Wood wool, Inorganic Cement, Liquid glass

Fiber width 1.0/ 1.5 /2.0/ 3.0 MM

Density 600-630 KG/m³

Thickness 15/ 20/ 25 MM

Wood wool acoustic acoustic panel is made of poplar wood fiber combined with a unique inorganic cement binder. A uniform continuous porous structure is naturally formed between the fiber filaments. This structure has excellent air resistance which is particularly important to sound absorption.