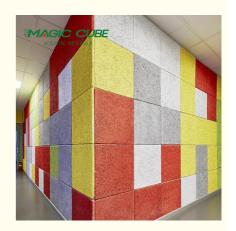

Wood wool acoustic panel has good plasticity and the surface can be painted into different colors. It can also be customized and cut into a variety of shapes (such as triangles, pentagons, hexagons, etc.). It can even be cut into any shape and chamfer on site which is fully achieve the designer's creativity and ideas.

### **Details Images**

ACOUSTIC MATERIALS