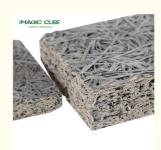

### **Products Description**

Material Wood wool, Inorganic Cement, Liquid glass

Fiber width 1.0/ 1.5 /2.0/ 3.0 MM

Density 600-630 KG/m³

Thickness 15/ 20/ 25 MM

Wood wool acoustic acoustic panel is made of poplar wood fiber combined with a unique inorganic cement binder. A uniform continuous porous structure is naturally formed between the fiber filaments. This structure has excellent air resistance which is particularly important to sound absorption.

Wood wool acoustic panel has good plasticity and the surface can be painted into different colors. It can also be customized and cut into a variety of shapes (such as triangles, pentagons, hexagons, etc.). It can even be cut into any shape and chamfer on site which is fully achieve the designer's creativity and ideas.