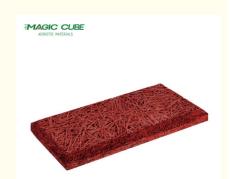

### **Products Description**

Material Wood wool, Inorganic Cement, Liquid glass

Fiber width 1.0/ 1.5 /2.0/ 3.0 MM

Density 600-630 KG/m³

Thickness 15/ 20/ 25 MM

Wood wool acoustic acoustic panel is made of poplar wood fiber combined with a unique inorganic cement binder. A uniform continuous porous structure is naturally formed between the fiber filaments. This structure has excellent air resistance which is particularly important to sound absorption.

Wood wool acoustic panel has good plasticity and the surface can be painted into different colors. It can also be customized and cut into a variety of shapes (such as triangles, pentagons, hexagons, etc.). It can even be cut into any shape and chamfer on site which is fully achieve the designer's creativity and ideas.