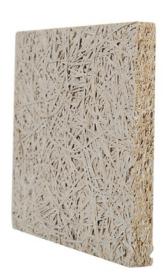

### **Products Description**

Material Wood wool, Inorganic Cement, Liquid glass

Fiber width 1.0/ 1.5 /2.0/ 3.0 MM

Density 600-630 KG/m³

Thickness 15/ 20/ 25 MM

Wood wool acoustic acoustic panel is made of poplar wood fiber combined with a unique inorganic cement binder. A uniform continuous porous structure is naturally formed between the fiber filaments. This structure has excellent air resistance which is particularly important to sound absorption.

Wood wool acoustic panel has good plasticity and the surface can be painted into different colors. It can also be customized and cut into a variety of shapes (such as triangles, pentagons, hexagons, etc.). It can even be cut into any shape and chamfer on site which is fully achieve the designer's creativity and ideas.

## Wood Wool Acoustic Panel