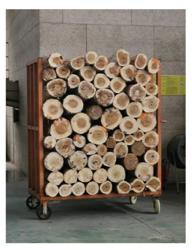

### Step One

The raw material is fed to the wood chipping area, cut to the required dimensions and impregnated with sodium silicate (liquid glass).