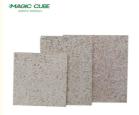

### **Products Description**

Material Wood wool, Inorganic Cement, Liquid glass

Fiber width 1.0/ 1.5 /2.0/ 3.0 MM

Density 600-630 KG/m³

Thickness 15/ 20/ 25 MM

Wood wool acoustic acoustic panel is made of poplar wood fiber combined with a unique inorganic cement binder. A uniform continuous porous structure is naturally formed between the fiber filaments. This structure has excellent air resistance which is particularly important to sound absorption.

Wood wool acoustic panel has good plasticity and the surface can be painted into different colors. It can also be customized and cut into a variety of shapes (such as triangles, pentagons, hexagons, etc.). It can even be cut into any shape and chamfer on site which is fully achieve the designer's creativity and ideas.