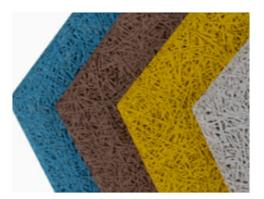

## Colours

Natural wood (1.0 mm wood wool)

Natural wood (1.5 mm wood wool

Natural wood (3.0 mm wood wool

Natural grey (1.0 mm wood wool)

Natural grey (1.5 mm wood wool)

Natural grey (3.0 mm wood wool)