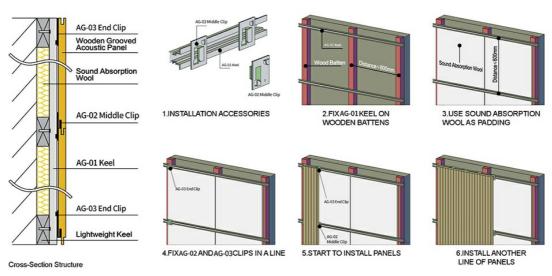

is smooth and beautiful, not easy to crack and deformation, and the service life is long



#### Black Acoustic Felt

High quality black acoustic felt on the back side of the panel makes the acoustic peroformance better and prevent the padding coming out from the panel.

#### **Precise Cutting Process**

The surface and the edge of the panel is clean by standardized proudction. The tongue and groove is accurated when installtion.



# **Product Features**

1 Variety Of Finishes







3 Eco-friendly&Fire Resistant







# **Applications**

- Professional recording space: recording studios, broadcast studios, rehearsal rooms, etc.
- ②Large-scale music space: theaters, concert halls, KTV rooms, etc.
- 3 Office space: office buildings, meeting rooms, hotels, etc.



# Installation Guidance



INSTALLATION:LIGHTWEIGHT STEEL KEEL SYSTEM



# About Us

Magic Cube (MQ) Acoustics is a professional acoustic solution provider, integrating acoustic material manufacturing, architectural acoustical environment construction and industrial noise control. We are committed to the combination of Acoustics & Aesthetic to



offering our clients the best acoustic solution with high quality acoustic material.

In order to meet the higher needs of customers, we has introduced advanced production equipment which has fully guaranteed product quality and technology. After 5 years of rapid development, we has an annual output of more than 500,000 square meters of



























#### **FAQ**

#### 1. Can I get free samples and how long does it take to produce samples?

If the samples you