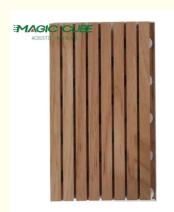

## Contemporary Design Style Wooden Grooved Acoustic Panels with Normal MDF Core Material

#### **Products Description**

**Wooden grooved acoustic panel** is one kind of sound-absorbing panels with grooves on the surface and holes on the back. The panel is used for sound absorption and acoustic arrangement. It solves sound problems such as echo. Wooden grooved acoustic panel provides the acoustic arrangement and allows the sound quality to be maximized. The edge of the wooden grooved acoustic panel with groove and tongue can be easily installed with clips or stapling to the wood battens.