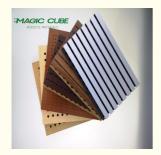

# Surface and Colors

- Melamine/ HPL: Pure colors and wooden grain are both available.
  Veneer: Normally the veneer is divided into natural veneer and technical veneer and the varnish can be UV or PU painting.
- 3 Paint: Colors can be customized according to Pantone or RAL color number. But there will be slight color difference in each batch.

### **COLORS**

The above is a part of the colors. Please send enquiries for more colors available.