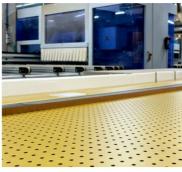

#### **Products Description**

**Wooden grooved acoustic panel** is one kind of sound-absorbing panels with grooves on the surface and holes on the back. The panel is used for sound absorption and acoustic arrangement. It solves sound problems such as echo. Wooden grooved acoustic panel provides the acoustic arrangement and allows the sound quality to be maximized. The edge of the wooden grooved acoustic panel with groove and tongue can be easily installed with clips or stapling to the wood battens.

#### Specifications

Basic Material E1 MDF, FR MDF, Black MDF

Front Finish Melamine, Veneer, Paint, HPL

Back Finish Black Felt

Size 2440x132mm, 2440x197mm

Thickness 12/15/18 mm

Formaldehyde Emission Can meet both China&EU Standard Class E1