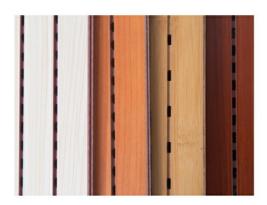

# Surface and Colors

- Melamine/ HPL: Pure colors and wooden grain are both available.
  Veneer: Normally the veneer is divided into natural veneer and technical veneer and the varnish can be UV or PU painting.
- 3 Paint: Colors can be customized according to Pantone or RAL color number. But there will be slight color difference in each batch.

### **COLORS**

The above is a part of the colors. Please send enquiries for more colors available.