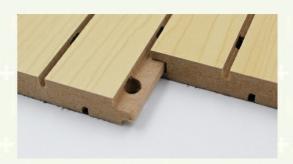

#### **Products Description**

**Wooden grooved acoustic panel** is one kind of sound-absorbing panels with grooves on the surface and holes on the back. The panel is used for sound absorption and acoustic arrangement. It solves sound problems such as echo. Wooden grooved acoustic panel provides the acoustic arrangement and allows the sound quality to be maximized. The edge of the wooden grooved acoustic panel with groove and tongue can be easily installed with clips or stapling to the wood battens.

#### **Precise Cutting Process**

The surface and the edge of the panel is clean by standardized proudction. The tongue and groove is accurated when installtion.

# Installation Guidance

INSTALLATION:LIGHTWEIGHT STEEL KEEL SYSTEM