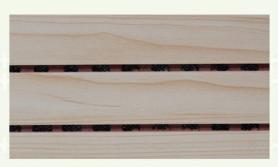

#### Specifications

Basic Material E1 MDF, FR MDF, Black MDF

Front Finish Melamine, Veneer, Paint, HPL

Back Finish Black Felt

Size 2440x132mm, 2440x197mm

Thickness 12/15/18 mm

Formaldehyde Emission Can meet both China&EU Standard Class E1

#### Black Acoustic Felt

High quality black acoustic felt on the back side of the panel makes the acoustic peroformance better and prevent the padding coming out from the panel.