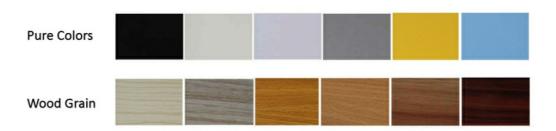

# Surface and Colors

- Melamine/ HPL: Pure colors and wooden grain are both available.
  Veneer: Normally the veneer is divided into natural veneer and technical veneer and the varnish can be UV or PU painting.
- 3 Paint: Colors can be customized according to Pantone or RAL color number. But there will be slight color difference in each batch.

### **COLORS**

The above is a part of the colors. Please send enquiries for more colors available.