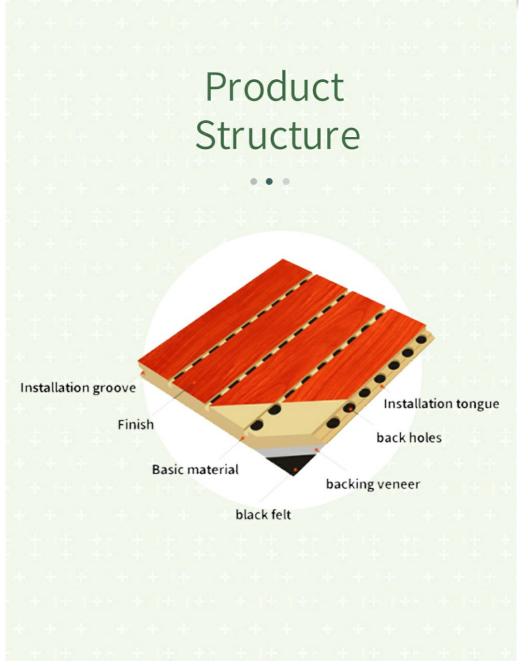

#### Specifications

Basic Material E1 MDF, FR MDF, Black MDF

Front Finish Melamine, Veneer, Paint, HPL

Back Finish Black Felt

Size 2440x132mm, 2440x197mm

Thickness 12/15/18 mm

Formaldehyde Emission Can meet both China&EU Standard Class E1

#### High Density Base Material

Special selection of high quality MDF panel. The wood fiber is uniform and meticulous makes the panel durable with high strength.

#### **Smooth Surface**

The self-improved veneer laminating technology makes the veneer and the substrate better laminating, the surface is smooth and beautiful, not easy to crack and deformation, and the service life is long

#### Black Acoustic Felt

High quality black acoustic felt on the back side of the panel makes the acoustic peroformance better and prevent the padding coming out from the panel.

#### **Precise Cutting Process**

The surface and the edge of the panel is clean by standardized proudction. The tongue and groove is accurated when installtion.