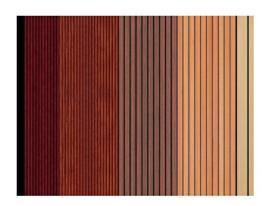

# Surface and Colors

- Melamine/ HPL: Pure colors and wooden grain are both available.
  Veneer: Normally the veneer is divided into natural veneer and technical veneer and the varnish can be UV or PU painting.
- 3 Paint: Colors can be customized according to Pantone or RAL color number. But there will be slight color difference in each batch.

### **COLORS**

The above is a part of the colors. Please send enquiries for more colors available.