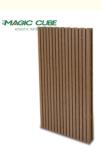

#### **Products Description**

**Wooden grooved acoustic panel** is one kind of sound-absorbing panels with grooves on the surface and holes on the back. The panel is used for sound absorption and acoustic arrangement. It solves sound problems such as echo. Wooden grooved acoustic panel provides the acoustic arrangement and allows the sound quality to be maximized. The edge of the wooden grooved acoustic panel with groove and tongue can be easily installed with clips or stapling to the wood battens.