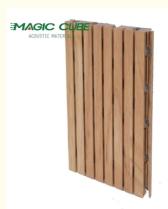

## Contemporary Design Style Wooden Grooved Acoustic Panels with Normal MDF Core Material

#### **Products Description**

**Wooden grooved acoustic panel** is one kind of sound-absorbing panels with grooves on the surface and holes on the back. The panel is used for sound absorption and acoustic arrangement. It solves sound problems such as echo. Wooden grooved acoustic panel provides the acoustic arrangement and allows the sound quality to be maximized. The edge of the wooden grooved acoustic panel with groove and tongue can be easily installed with clips or stapling to the wood battens.