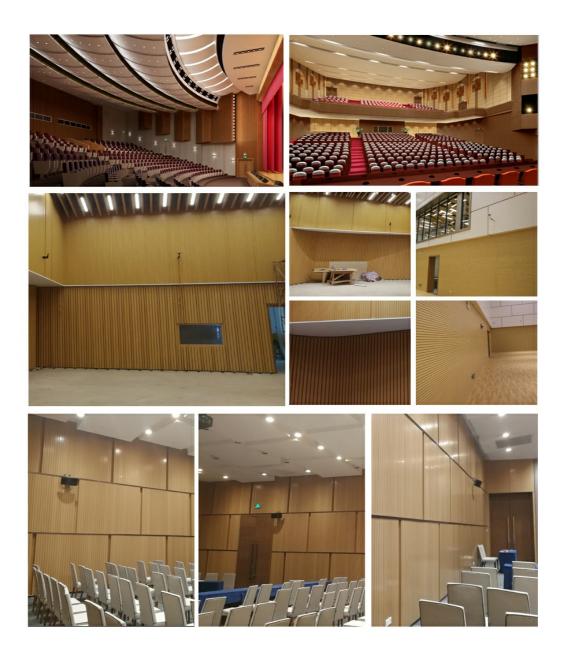

# **Applications**

- Professional recording space: recording studios, broadcast studios, rehearsal rooms, etc.
- ②Large-scale music space: theaters, concert halls, KTV rooms, etc.
- 3 Office space: office buildings, meeting rooms, hotels, etc.