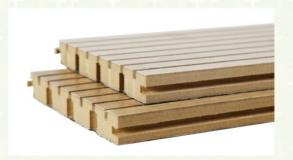

#### **Products Description**

**Wooden grooved acoustic panel** is one kind of sound-absorbing panels with grooves on the surface and holes on the back. The panel is used for sound absorption and acoustic arrangement. It solves sound problems such as echo. Wooden grooved acoustic panel provides the acoustic arrangement and allows the sound quality to be maximized. The edge of the wooden grooved acoustic panel with groove and tongue can be easily installed with clips or stapling to the wood battens.

#### **Precise Cutting Process**

The surface and the edge of the panel is clean by standardized proudction. The tongue and groove is accurated when installtion.