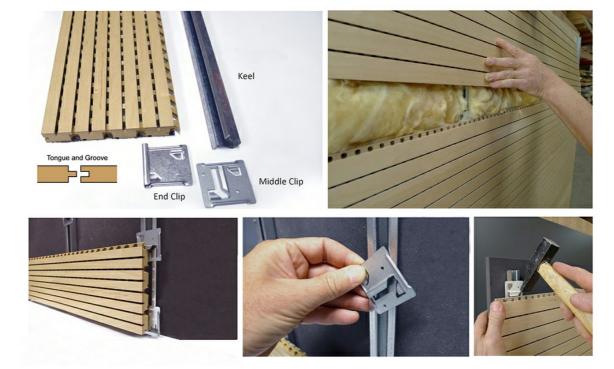

#### **Products Description**

**Wooden grooved acoustic panel** is one kind of sound-absorbing panels with grooves on the surface and holes on the back. The panel is used for sound absorption and acoustic arrangement. It solves sound problems such as echo. Wooden grooved acoustic panel provides the acoustic arrangement and allows the sound quality to be maximized. The edge of the wooden grooved acoustic panel with groove and tongue can be easily installed with clips or stapling to the wood battens.

# Installation Guidance

INSTALLATION:LIGHTWEIGHT STEEL KEEL SYSTEM