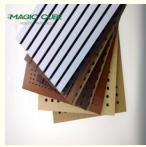

# Surface and Colors

- Melamine/ HPL: Pure colors and wooden grain are both available.
  Veneer: Normally the veneer is divided into natural veneer and technical veneer and the varnish can be UV or PU painting.
- 3 Paint: Colors can be customized according to Pantone or RAL color number. But there will be slight color difference in each batch.

### **COLORS**

The above is a part of the colors. Please send enquiries for more colors available.