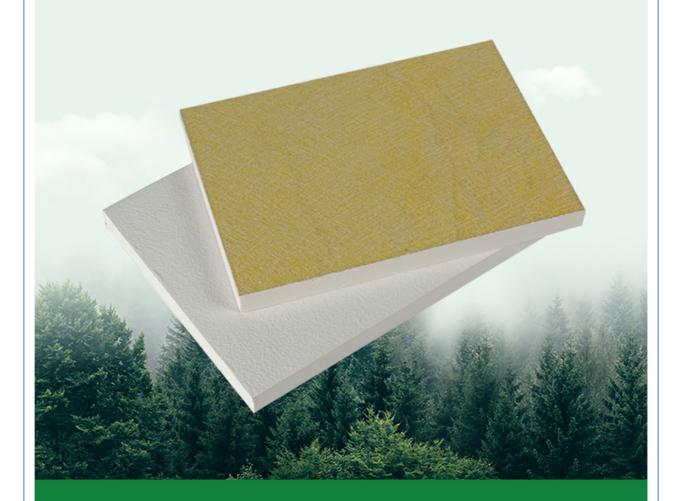

# **Products Description**

Fiberglass ceiling panel is made of fiberglass and acoustic transparent wrappage. The fiberglass ceiling panel has good sound absorption performance and good decorative appearance.

A variety of edge and corner styles are available, and some may be used in combination to create unique and attractive designs. Whether the situation requires stringent acoustical qualities or demands a large range of finishes in order to match existing decor, the MQ fiberglass ceiling panel will have a could for your application.