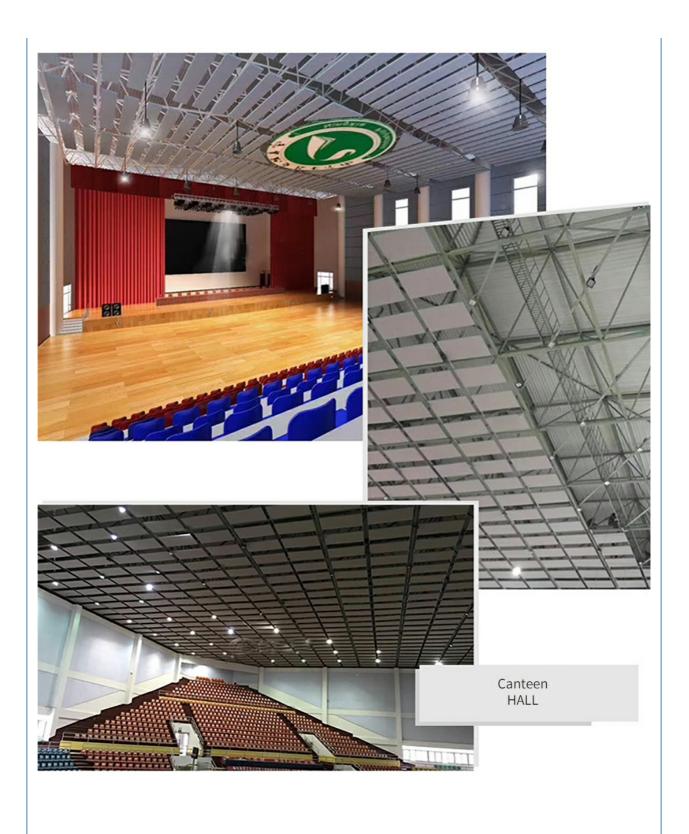

-------------------------------|
| Size            | 595x595, 600x600, 603x603, 600x1200mm or Customized          |
| Thickness       | 15mm, 20mm, 30mm, 40mm, 50mm or Customized                   |
| Finish          | Special painted laminated with decorative fiberglass tissue  |
| Color           | White or other colors as demanded                            |
| Density         | Fiberglass wool 64-120KG/m³, special density can be supplied |
| Shape           | Square, circle, rectangle, hexagon, support customization    |
| Edge            | Square, Tegular, Insert                                      |
| Eco-Friendly    | Class E1                                                     |
| Flame retardant | China Standard Class A                                       |

# **Project**









Our Factory Factory









# **FAQ**

1. Can I get free samples and how long does it take to produce samples?

If the samples you need are in our stock, they will be provided to you free of charge. Customized samples usually take about a week to produce.

### 2. Do you accept OEM or ODM order?

Yes, as a manufacturer, we can produce acoustic materials based on your samples or drawings. Please do not hesitate to contact us.

## 3. How to get an accurate quotation?

Can provide us with detailed product information, such as pattern, core material, surface, etc. If you have CAD or other drawings,don't hesitate to send it to us.

### 4. Payment terms

T/T 30% deposit before production, 70% balanced payment before delivery.

For more information, please feel free to contact us.

# MAGIC CU