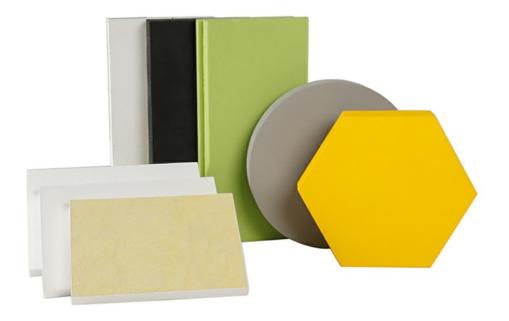

A variety of edge and corner styles are available, and some may be used in combination to create unique and attractive designs. Whether the situation requires stringent acoustical qualities or demands a large range of finishes in order to match existing decor, the MQ fiberglass ceiling panel will have a could for your application.

# **Product information**

| Main Material   | Glass wool                                                   |
|-----------------|--------------------------------------------------------------|
| Size            | 595x595, 600x600, 603x603, 600x1200mm or Customized          |
| Thickness       | 15mm, 20mm, 30mm, 40mm, 50mm or Customized                   |
| Finish          | Special painted laminated with decorative fiberglass tissue  |
| Color           | White or other colors as demanded                            |
| Density         | Fiberglass wool 64-120KG/m³, special density can be supplied |
| Shape           | Square, circle, rectangle, hexagon, support customization    |
| Edge            | Square, Tegular, Insert                                      |
| Eco-Friendly    | Class E1                                                     |
| Flame retardant | China Standard Class A                                       |