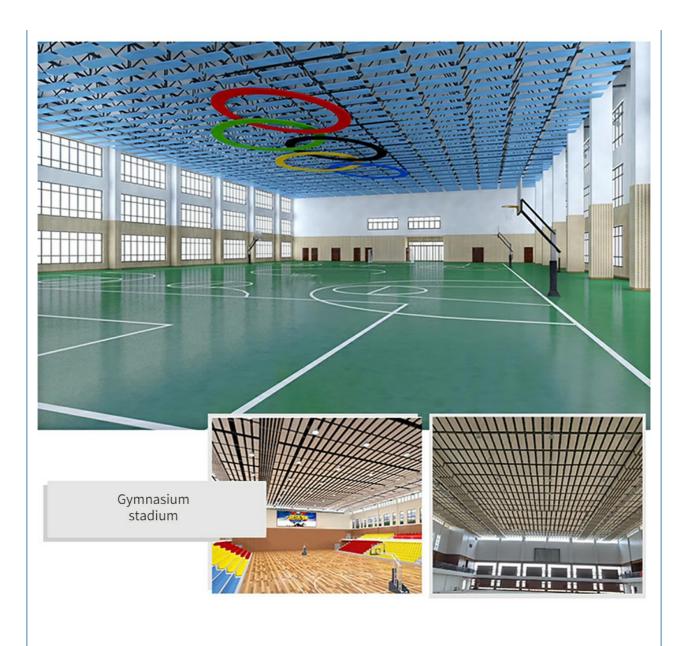

-----------------------------|
| Size            | 595x595, 600x600, 603x603, 600x1200mm or Customized          |
| Thickness       | 15mm, 20mm, 30mm, 40mm, 50mm or Customized                   |
| Finish          | Special painted laminated with decorative fiberglass tissue  |
| Color           | White or other colors as demanded                            |
| Density         | Fiberglass wool 64-120KG/m³, special density can be supplied |
| Shape           | Square, circle, rectangle, hexagon, support customization    |
| Edge            | Square, Tegular, Insert                                      |
| Eco-Friendly    | Class E1                                                     |
| Flame retardant | China Standard Class A                                       |

# **Project**









Our Factory Factory









# **FAQ**

1. Can I get free samples and how long does it take to produce samples?

If the samples you need are in our stock, they will be provided to you free of charge. Customized samples usually take about a week to produce.

### 2. Do you accept OEM or ODM order?

Yes, as a manufacturer, we can produce acoustic materials based on your samples or drawings. Please do not hesitate to contact us.

## 3. How to get an accurate quotation?

Can provide us with detailed product information, such as pattern, core material, surface, etc. If you have CAD or other drawings,don't hesitate to send it to us.

### 4. Payment terms

T/T 30% deposit before production, 70% balanced payment before delivery.

For more information, please feel free to contact us.

# MAGIC CUBE