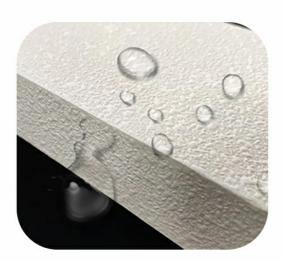

# Waterproof and moisture-proof

After special treatment, the base material can be waterproof and moisture-proof, and can be durable in humid environment.

The four sides of the panel layer are sealed and will not produce dust, which can effectively prevent the adsorption of dust in the air, keep the panel clean for a long time, and play a significant role in the cleanness of the indoor environment