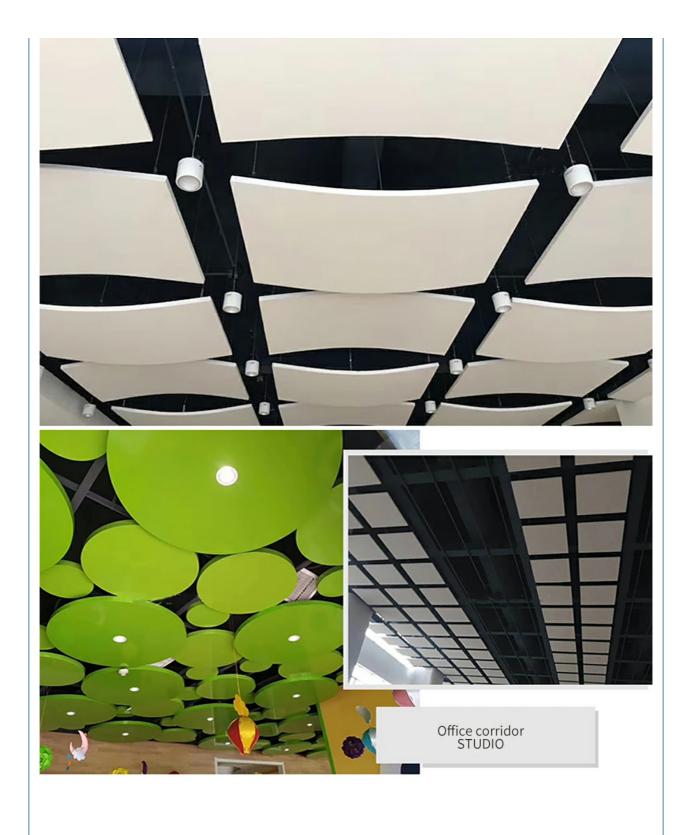

-----------------------------------|
| Size            | 595x595, 600x600, 603x603, 600x1200mm or Customized          |
| Thickness       | 15mm, 20mm, 30mm, 40mm, 50mm or Customized                   |
| Finish          | Special painted laminated with decorative fiberglass tissue  |
| Color           | White or other colors as demanded                            |
| Density         | Fiberglass wool 64-120KG/m³, special density can be supplied |
| Shape           | Square, circle, rectangle, hexagon, support customization    |
| Edge            | Square, Tegular, Insert                                      |
| Eco-Friendly    | Class E1                                                     |
| Flame retardant | China Standard Class A                                       |

# **Project**









Our Factory Factory









# **FAQ**

1. Can I get free samples and how long does it take to produce samples?

If the samples you need are in our stock, they will be provided to you free of charge. Customized samples usually take about a week to produce.

### 2. Do you accept OEM or ODM order?

Yes, as a manufacturer, we can produce acoustic materials based on your samples or drawings. Please do not hesitate to contact us.

## 3. How to get an accurate quotation?

Can provide us with detailed product information, such as pattern, core material, surface, etc. If you have CAD or other drawings,don't hesitate to send it to us.

### 4. Payment terms

T/T 30% deposit before production, 70% balanced payment before delivery.

For more information, please feel free to contact us.

# MAGI