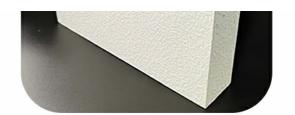

# Customizable White Fiberglass Ceiling Panel for Auditorium 600x600 Acoustic Tiles

Color: WhiteCore Material: Glass Wool

On-18-18-1 FOR CONCOR CONCOR CON 4000-1