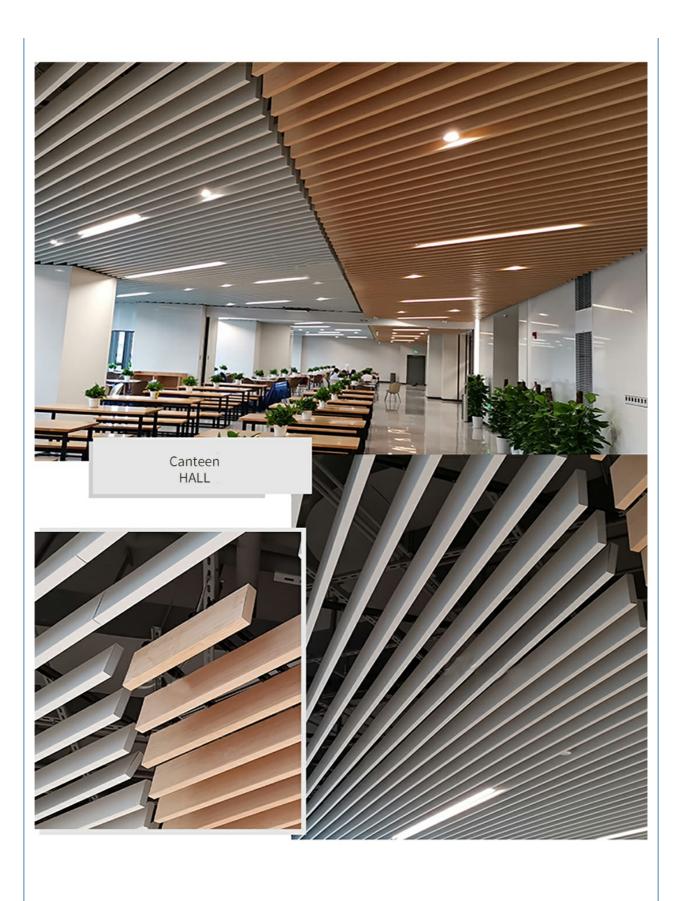

---------------------------------|
| Size            | 595x595, 600x600, 603x603, 600x1200mm or Customized          |
| Thickness       | 15mm, 20mm, 30mm, 40mm, 50mm or Customized                   |
| Finish          | Special painted laminated with decorative fiberglass tissue  |
| Color           | White or other colors as demanded                            |
| Density         | Fiberglass wool 64-120KG/m³, special density can be supplied |
| Shape           | Square, circle, rectangle, hexagon, support customization    |
| Edge            | Square, Tegular, Insert                                      |
| Eco-Friendly    | Class E1                                                     |
| Flame retardant | China Standard Class A                                       |

# **Project**









Our Factory Factory









# **FAQ**

1. Can I get free samples and how long does it take to produce samples?

If the samples you need are in our stock, they will be provided to you free of charge. Customized samples usually take about a week to produce.

### 2. Do you accept OEM or ODM order?

Yes, as a manufacturer, we can produce acoustic materials based on your samples or drawings. Please do not hesitate to contact us.

## 3. How to get an accurate quotation?

Can provide us with detailed product information, such as pattern, core material, surface, etc. If you have CAD or other drawings,don't hesitate to send it to us.

### 4. Payment terms

T/T 30% deposit before production, 70% balanced payment before delivery.

For more information, please feel free to contact us.

# MAGIC