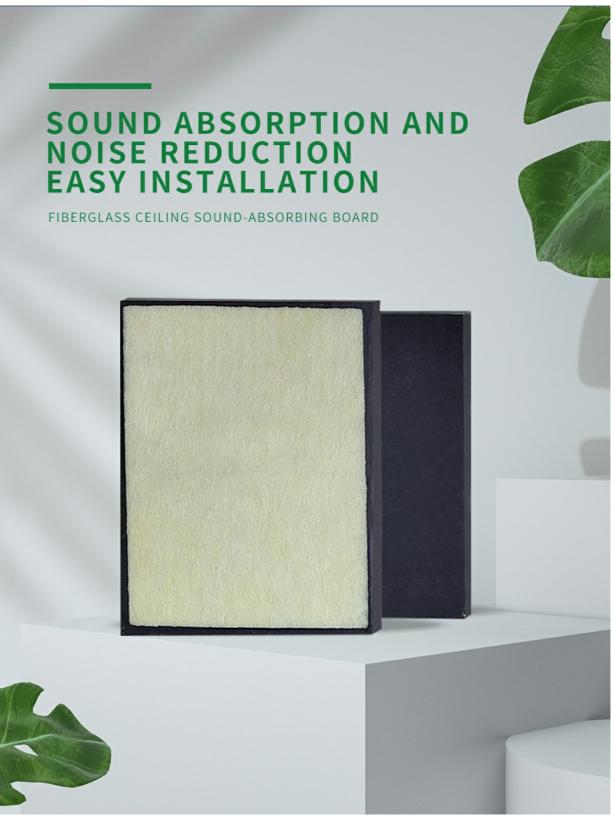

# Sound Absorption

# FIBERGLASS CEILING SOUND-ABSORBING BOARD

It is safe and healthy, does not contain phenolic resin, and the unique binder composition makes the raw cotton softer, making the product more suitable for processing and installation.

.....

noise reduction

Improve sound field

Easy installation

-----

Light weight

Anti breaking

Environmental protection E1 / E0