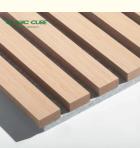

## **Product Specification**

| 1 |                                          |                                                              |
|---|------------------------------------------|--------------------------------------------------------------|
|   | <ul> <li>Warranty:</li> </ul>            | 1 Year                                                       |
|   | After-sale Service:                      | Online Technical Support                                     |
|   | Project Solution Capability:             | Graphic Design, 3D Model Design, Total Solution For Projects |
|   | <ul> <li>Application:</li> </ul>         | Apartment, Bedroom, living Room                              |
|   | <ul> <li>Design Style:</li> </ul>        | Modern                                                       |
|   | <ul> <li>Product Name:</li> </ul>        | Wood Slat Acoustic Panel                                     |
|   | <ul> <li>Standard Size:</li> </ul>       | 2400*600*21 Mm/ Customized                                   |
|   | <ul> <li>Polyester Thickness:</li> </ul> | 9mm/12mm                                                     |
|   | • Finish:                                | Melamine, Veneer, HPL, Coating                               |
|   | • Pattern:                               | MDF 27mm, Edge To Edge 13mm /<br>Customized                  |
|   | • Type:                                  | Sound Absorption Acoustic Panel                              |
|   | • MOQ:                                   | 50 Square Meter                                              |

# Product Description

| Standard Size | 2700/2400*600*21.5mm / customized       |
|---------------|-----------------------------------------|
| Finish        | Melamine/Veneer/Painting                |
| Material      | MDF + Polyester Fiber                   |
| Pattern       | MDF 27mm, Edge to edge 13mm/customized  |
| Function      | Sound absorption, Interior decoration   |
| NRC           | 0.85~0.94, SGS Test for polyester panel |

#### -Slats

The core of the acoustics panel consists of a medium density fibreboard and is available in black or a natural colour. The slats create diffusion, which essentially means that they break the sound waves and thereby dampen the sound.