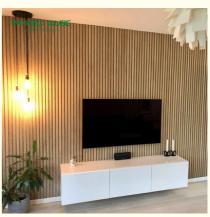

# More Images

• Weight: D - ......

**Our Product Introduction** 

#### Can I hang a TV from the panels?

We don't recommend hanging a TV directly from the panels, instead cut out a gap for the TV mount and mount it to your wall as you regularly would. From there, you can install the panels around the mount before hanging your TV from the mount.