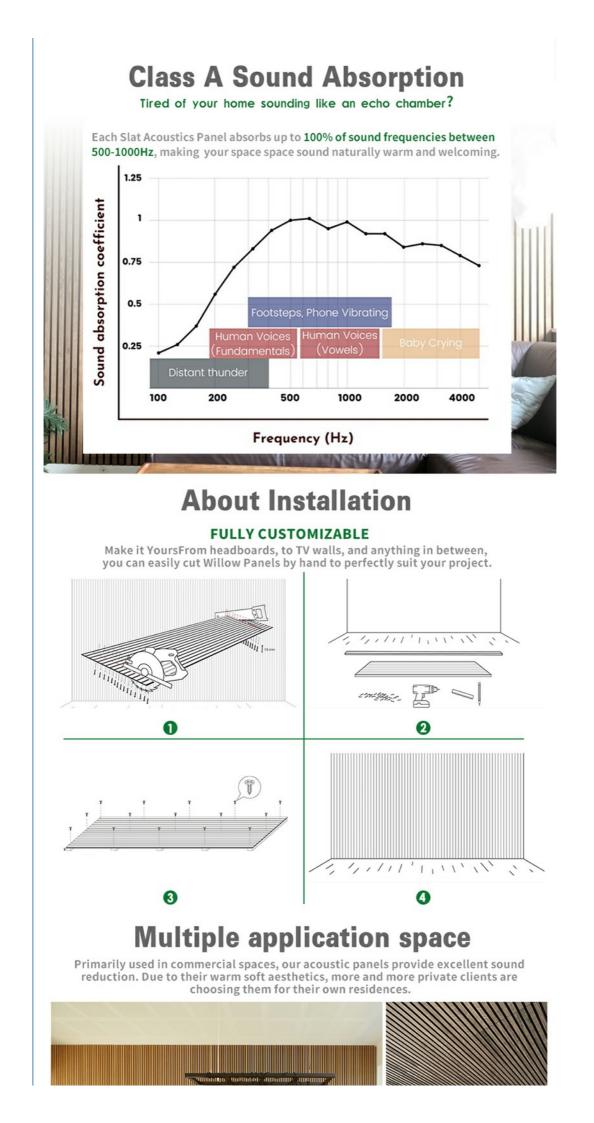

#### What do I need for installation?

For installation, you will need a drill and any appropriate fastening hardware. For example, if you're mounting into drywall (rather than studs), you'll want to purchase drywall anchors with the appropriate screws. Please note screws are not included with the panel.

#### Can I cut the panels?

Yes, absolutely. The panels are easy to cut using a handsaw or a circular saw. Simply measure twice and cut once!

#### Can I hang a TV from the panels?

We don't recommend hanging a TV directly from the panels, instead cut out a gap for the TV mount and mount it to your wall as you regularly would. From there, you can install the panels around the mount before hanging your TV from the mount.

#### How do I wash the panels?

The best way to wash the slats is with a well-wrung cloth or duster. If you ever want to clean the felt between the slats, simply use a vacuum.

|                                                                        | ACOUSTIC MATERIALS Guangzhou Mq Acoustic Materials Co., Ltd |                           |                          |
|------------------------------------------------------------------------|-------------------------------------------------------------|---------------------------|--------------------------|
| C                                                                      | 18022418653                                                 | sales002@mq-acoustics.com | @ acousticpanelwalls.com |
| KeZhu Business Building, ZhuJi Road, TianHe District, GuangZhou, China |                                                             |                           |                          |