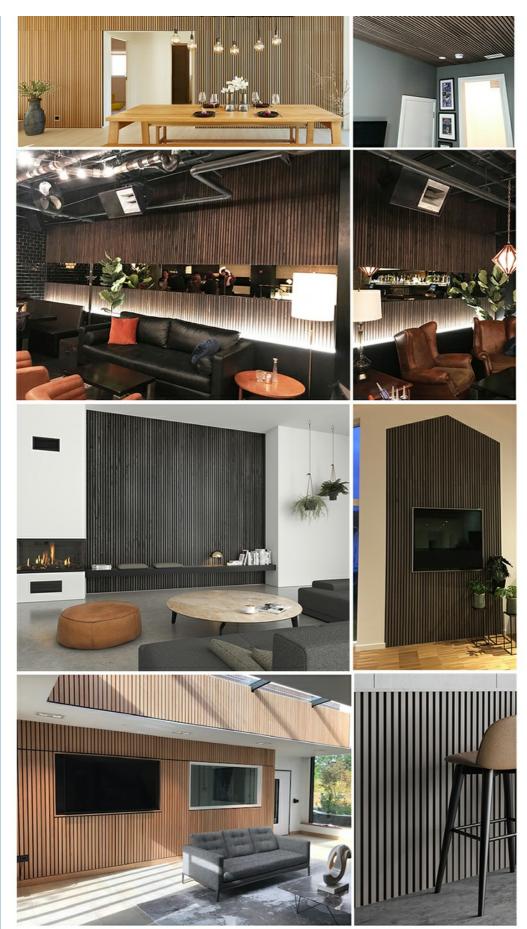

#### 1 Look

It simply looks great and can transform a room. Great as a feature wall to add interest in domestic and commercial environments.