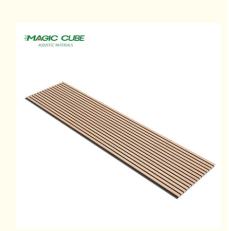

## **Product Specification**

| 1 |                                          |                                                              |
|---|------------------------------------------|--------------------------------------------------------------|
|   | <ul> <li>Warranty:</li> </ul>            | 1 Year                                                       |
|   | After-sale Service:                      | Online Technical Support                                     |
|   | Project Solution Capability:             | Graphic Design, 3D Model Design, Total Solution For Projects |
|   | <ul> <li>Application:</li> </ul>         | Apartment, Bedroom, living Room                              |
|   | <ul> <li>Design Style:</li> </ul>        | Modern                                                       |
|   | <ul> <li>Product Name:</li> </ul>        | Wood Slat Acoustic Panel                                     |
|   | <ul> <li>Standard Size:</li> </ul>       | 2400*600*21 Mm/ Customized                                   |
|   | <ul> <li>Polyester Thickness:</li> </ul> | 9mm/12mm                                                     |
|   | • Finish:                                | Melamine, Veneer, HPL, Coating                               |
|   | • Pattern:                               | MDF 27mm, Edge To Edge 13mm /<br>Customized                  |
|   | • Type:                                  | Sound Absorption Acoustic Panel                              |
|   | • MOQ:                                   | 50 Square Meter                                              |

# Product Description

| Standard Size | 2700/2400*600*21.5mm / customized       |
|---------------|-----------------------------------------|
| Finish        | Melamine/Veneer/Painting                |
| Material      | MDF + Polyester Fiber                   |
| Pattern       | MDF 27mm, Edge to edge 13mm/customized  |
| Function      | Sound absorption, Interior decoration   |
| NRC           | 0.85~0.94, SGS Test for polyester panel |