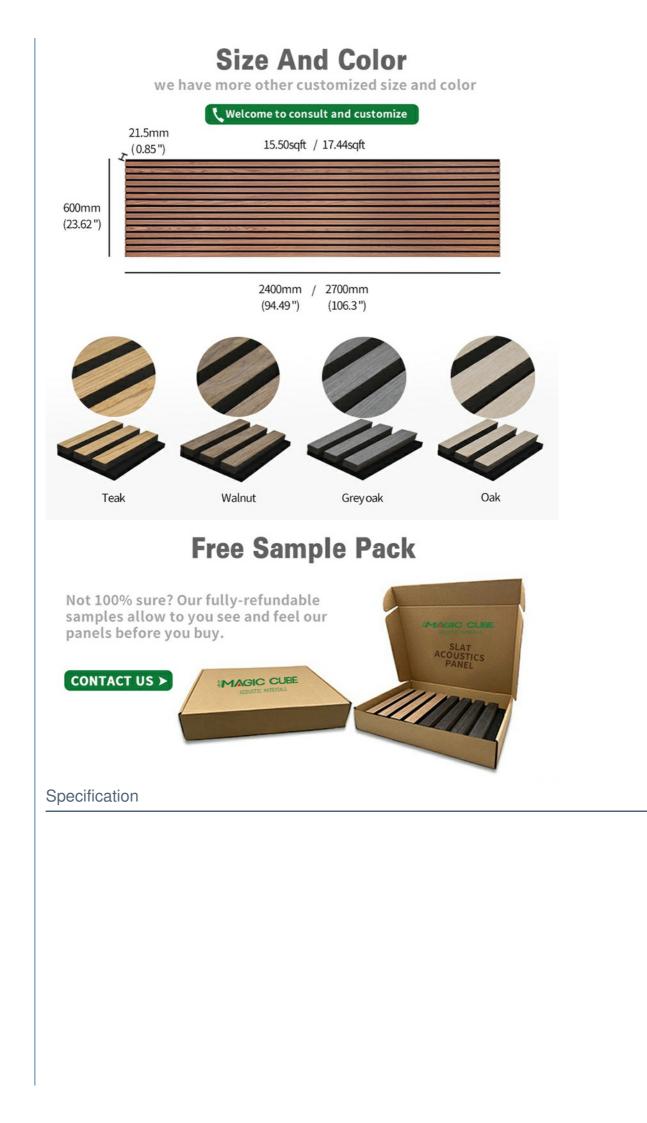

## **Product Specification**

| 1 |                                          |                                                              |
|---|------------------------------------------|--------------------------------------------------------------|
|   | <ul> <li>Warranty:</li> </ul>            | 1 Year                                                       |
|   | After-sale Service:                      | Online Technical Support                                     |
|   | Project Solution Capability:             | Graphic Design, 3D Model Design, Total Solution For Projects |
|   | <ul> <li>Application:</li> </ul>         | Apartment, Bedroom, living Room                              |
|   | <ul> <li>Design Style:</li> </ul>        | Modern                                                       |
|   | <ul> <li>Product Name:</li> </ul>        | Wood Slat Acoustic Panel                                     |
|   | <ul> <li>Standard Size:</li> </ul>       | 2400*600*21 Mm/ Customized                                   |
|   | <ul> <li>Polyester Thickness:</li> </ul> | 9mm/12mm                                                     |
|   | • Finish:                                | Melamine, Veneer, HPL, Coating                               |
|   | • Pattern:                               | MDF 27mm, Edge To Edge 13mm /<br>Customized                  |
|   | • Type:                                  | Sound Absorption Acoustic Panel                              |
|   | • MOQ:                                   | 50 Square Meter                                              |

# Product Description

| Standard Size | 2700/2400*600*21.5mm / customized       |
|---------------|-----------------------------------------|
| Finish        | Melamine/Veneer/Painting                |
| Material      | MDF + Polyester Fiber                   |
| Pattern       | MDF 27mm, Edge to edge 13mm/customized  |
| Function      | Sound absorption, Interior decoration   |
| NRC           | 0.85~0.94, SGS Test for polyester panel |