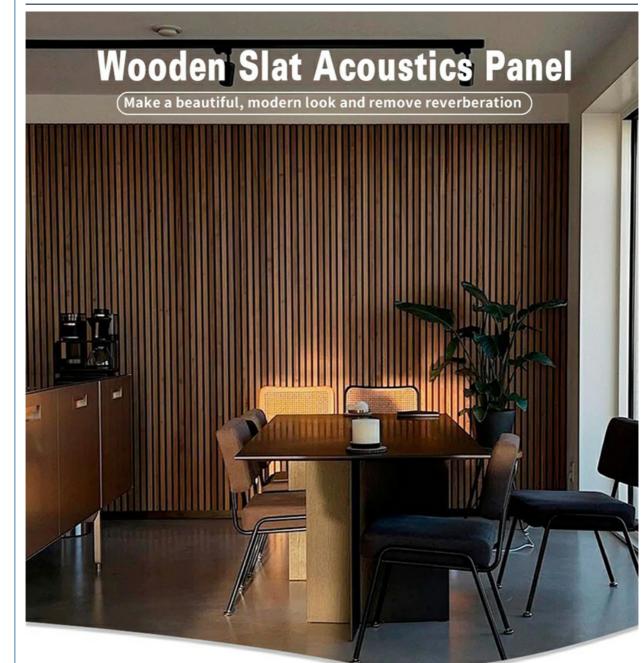

# **Customizable Sound Absorption Wooden Slat Acoustic Panel for Eco-Friendly Apartments**

Wooden Slat Acoustic Panel is made from veneered lamellas on a bottom of a specially developed acoustic felt created from recycledmaterial. The handcrafted panels are not only designed to fit in with the latest trends but are also easy to install on your wall or ceiling. They help to create an environment that is not only quiet but beautifully contemporary, soothing and relaxing.

#### 1 Look

It simply looks great and can transform a room. Great as a feature wall to add interest in domestic and commercial environments.