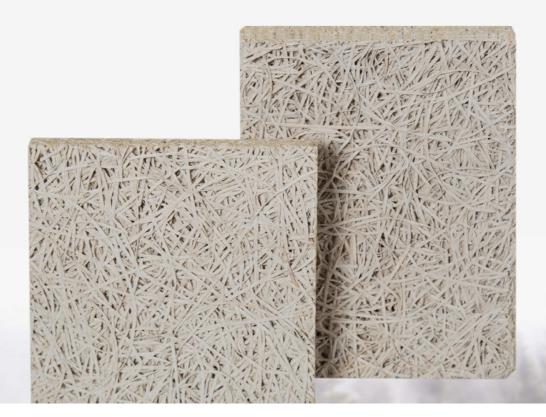

### **Products Description**

Material Wood wool, Inorganic Cement, Liquid glass

Fiber width 1.0/ 1.5 /2.0/ 3.0 MM

Density 600-630 KG/m³

Thickness 15/ 20/ 25 MM

Wood wool acoustic acoustic panel is made of poplar wood fiber combined with a unique inorganic cement binder. A uniform continuous porous structure is naturally formed between the fiber filaments. This structure has excellent air resistance which is particularly important to sound absorption.

Wood wool acoustic panel has good plasticity and the surface can be painted into different colors. It can also be customized and cut into a variety of shapes (such as triangles, pentagons, hexagons, etc.). It can even be cut into any shape and chamfer on site which is fully achieve the designer's creativity and ideas.

# Wood Wool Acoustic Panel