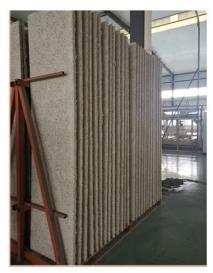

### **Products Description**

Material Wood wool, Inorganic Cement, Liquid glass

Fiber width 1.0/ 1.5 /2.0/ 3.0 MM

Density 600-630 KG/m³

Thickness 15/ 20/ 25 MM

Wood wool acoustic acoustic panel is made of poplar wood fiber combined with a unique inorganic cement binder. A uniform continuous porous structure is naturally formed between the fiber filaments. This structure has excellent air resistance which is particularly important to sound absorption.

# Specifications

. . .

- 1 Basic Material: Wood wool, Inorganic cement, Liquid
- 2 Standard Size: 600\*2400mm, 1220mmx2440mm.
- 3 Thickness: 15mm/20mm/25mm
- 4 Color: Natural White/ Nature Grey/ Color Painted
- 5 Fiber Width: 1.0/ 1.5/ 2.0/ 3.0 mm
- 6 Density: 600-630 Kg/m3
- Flame Retardant: Can meet China Standard Class B1
- 8 Thickness Expansion: <2% (Immersion in water 24hrs)
- 9 Thermal conductivity: 0.108 kcal/m x r x °C