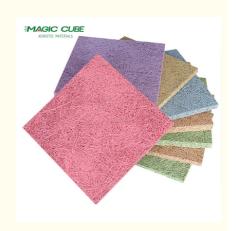

### More Images

Natural wood (1.0 mm wood wool)

Natural wood (1.5 mm wood wool

Natural wood (3.0 mm wood wool

Natural grey (1.0 mm wood wool)

Natural grey (1.5 mm wood wool)

Natural grey (3.0 mm wood wool)

# Colours