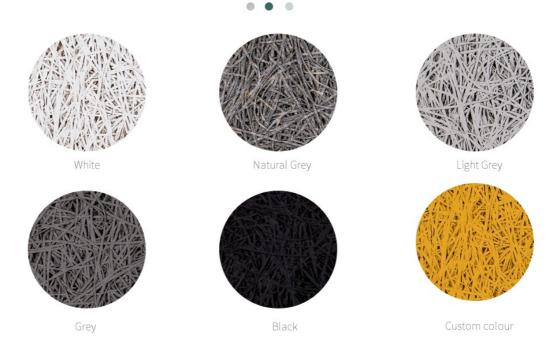

# Specifications

. . .

- 1 Basic Material: Wood wool, Inorganic cement, Liquid
- 2 Standard Size: 600\*2400mm, 1220mmx2440mm.
- 3 Thickness: 15mm/20mm/25mm
- 4 Color: Natural White/ Nature Grey/ Color Painted
- 5 Fiber Width: 1.0/ 1.5/ 2.0/ 3.0 mm
- 6 Density: 600-630 Kg/m3
- Flame Retardant: Can meet China Standard Class B1
- 8 Thickness Expansion: <2% (Immersion in water 24hrs)
- 9 Thermal conductivity: 0.108 kcal/m x r x °C

# Colours