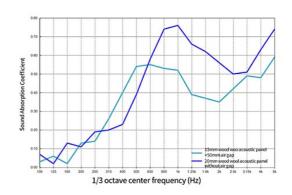

### **Products Description**

Material Wood wool, Inorganic Cement, Liquid glass

Fiber width 1.0/ 1.5 /2.0/ 3.0 MM

Density 600-630 KG/m³

Thickness 15/ 20/ 25 MM

Wood wool acoustic acoustic panel is made of poplar wood fiber combined with a unique inorganic cement binder. A uniform continuous porous structure is naturally formed between the fiber filaments. This structure has excellent air resistance which is particularly important to sound absorption.

# Specifications

. . .

- 1 Basic Material: Wood wool, Inorganic cement, Liquid
- 2 Standard Size: 600\*2400mm, 1220mmx2440mm.
- 3 Thickness: 15mm/20mm/25mm
- 4 Color: Natural White/ Nature Grey/ Color Painted
- 5 Fiber Width: 1.0/ 1.5/ 2.0/ 3.0 mm
- 6 Density: 600-630 Kg/m3
- Flame Retardant: Can meet China Standard Class B1
- 8 Thickness Expansion: <2% (Immersion in water 24hrs)
- 9 Thermal conductivity: 0.108 kcal/m x r x °C