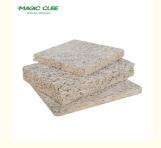

### **Products Description**

Material Wood wool, Inorganic Cement, Liquid glass

Fiber width 1.0/ 1.5 /2.0/ 3.0 MM

Density 600-630 KG/m³

Thickness 15/ 20/ 25 MM

Wood wool acoustic acoustic panel is made of poplar wood fiber combined with a unique inorganic cement binder. A uniform continuous porous structure is naturally formed between the fiber filaments. This structure has excellent air resistance which is particularly important to sound absorption.

# Specifications

. . .

- 1 Basic Material: Wood wool, Inorganic cement, Liquid
- 2 Standard Size: 600\*2400mm, 1220mmx2440mm.
- 3 Thickness: 15mm/20mm/25mm
- 4 Color: Natural White/ Nature Grey/ Color Painted
- 5 Fiber Width: 1.0/ 1.5/ 2.0/ 3.0 mm
- 6 Density: 600-630 Kg/m3
- Flame Retardant: Can meet China Standard Class B1
- 8 Thickness Expansion: <2% (Immersion in water 24hrs)
- 9 Thermal conductivity: 0.108 kcal/m x r x °C