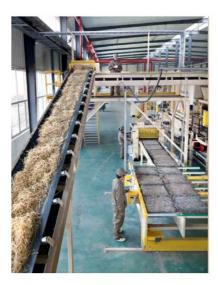

# **Processing Technology**

## Step One

The raw material is fed to the wood chipping area, cut to the required dimensions and impregnated with sodium silicate (liquid glass).

## Step Two

The conveyors supply the wooden chips to the mechanizedline for blending with cement, feeding of the continuous chips mat to special mold bottom plates.