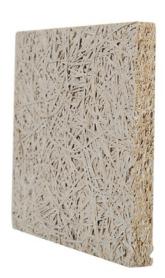

## 600-630kg/M3 Density Inorganic Cement Material Sound Diffuser Acoustic Ceiling Panels

### **Products Description**

Material Wood wool, Inorganic Cement, Liquid glass

Fiber width 1.0/ 1.5 /2.0/ 3.0 MM

Density 600-630 KG/m³

Thickness 15/ 20/ 25 MM

Wood wool acoustic acoustic panel is made of poplar wood fiber combined with a unique inorganic cement binder. A uniform continuous porous structure is naturally formed between the fiber filaments. This structure has excellent air resistance which is particularly important to sound absorption.

# Wood Wool Acoustic Panel