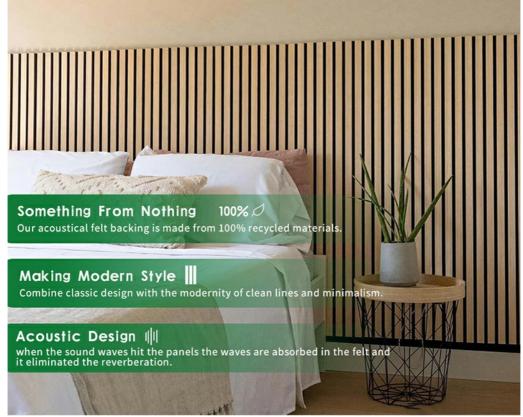

Wooden Slat Acoustic Panel is made from veneered lamellas on a bottom of a specially developed acoustic felt created from recycledmaterial. The handcrafted panels are not only designed to fit in with the latest trends but are also easy to install on your wall or ceiling. They help to create an environment that is not only quiet but beautifully contemporary, soothing and relaxing.

#### **∩** Look

It simply looks great and can transform a room. Great as a feature wall to add interest in domestic and commercial environments.

#### 2 Feel

Order a sample to feel for yourself but there is a lovely texture to the face of the slats of this product because of a unique veneer pressing process.