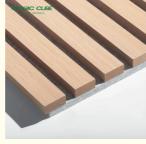

Modern • Design Style:

Product Name: Wood Slat Acoustic Panel Standard Size: 2400\*600\*21 Mm/ Customized

9mm/12mm . Polyester Thickness:

Finish: Melamine, Veneer, HPL, Coating · Pattern: MDF 27mm, Edge To Edge 13mm /

# **Free Sample Pack**

Specification

Standard Size 2700/2400\*600\*21.5mm / customized

Finish Melamine/Veneer/Painting

Material MDF + Polyester Fiber

Pattern MDF 27mm, Edge to edge 13mm/customized

Function Sound absorption, Interior decoration NRC 0.85~0.94, SGS Test for polyester panel