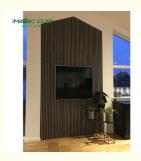

#### **FULLY CUSTOMIZABLE**

Make it YoursFrom headboards, to TV walls, and anything in between, you can easily cut Willow Panels by hand to perfectly suit your project.

#### Can I hang a TV from the panels?

We don't recommend hanging a TV directly from the panels, instead cut out a gap for the TV mount and mount it to your wall as you regularly would. From there, you can install the panels around the mount before hanging your TV from the mount.