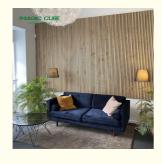

# **Multiple application space**

Primarily used in commercial spaces, our acoustic panels provide excellent sound reduction. Due to their warm soft aesthetics, more and more private clients are choosing them for their own residences.

Wooden Slat Acoustic Panel is made from veneered lamellas on a bottom of a specially developed acoustic felt created from recycledmaterial. The handcrafted panels are not only designed to fit in with the latest trends but are also easy to install on your wall or ceiling. They help to create an environment that is not only quiet but beautifully contemporary, soothing and relaxing.