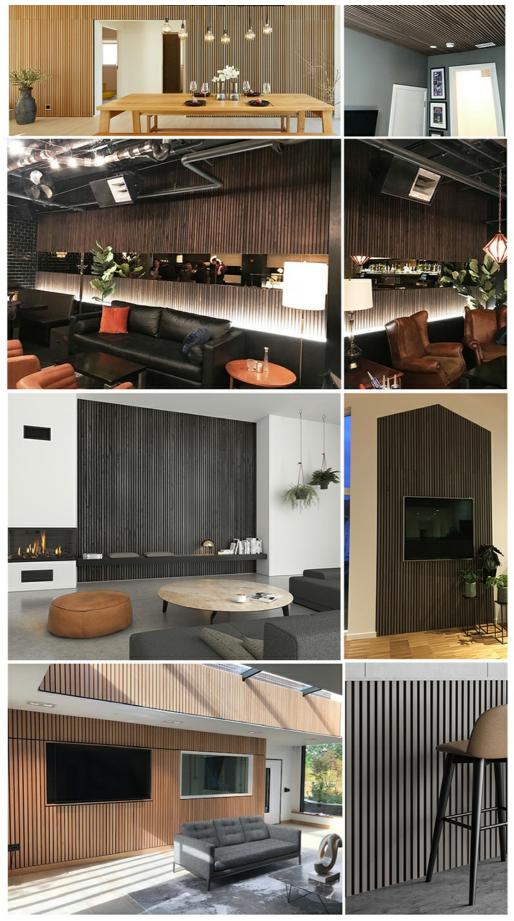

#### **FULLY CUSTOMIZABLE**

Make it YoursFrom headboards, to TV walls, and anything in between, you can easily cut Willow Panels by hand to perfectly suit your project.

#### **∩** Look

It simply looks great and can transform a room. Great as a feature wall to add interest in domestic and commercial environments.

#### 2 Feel

Order a sample to feel for yourself but there is a lovely texture to the face of the slats of this product because of a unique veneer pressing process.