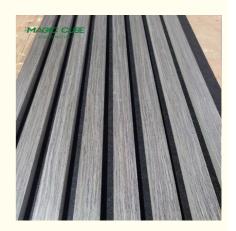

Modern • Design Style:

Product Name: Wood Slat Acoustic Panel Standard Size: 2400\*600\*21 Mm/ Customized

9mm/12mm . Polyester Thickness:

Finish: Melamine, Veneer, HPL, Coating · Pattern: MDF 27mm, Edge To Edge 13mm /

# 21.5mm (0.85") 15.50sqft / 17.44sqft 600mm (23.62") 2400mm / 2700mm (94.49") (106.3")

# **Free Sample Pack**

Specification

Standard Size 2700/2400\*600\*21.5mm / customized

Finish Melamine/Veneer/Painting

Material MDF + Polyester Fiber

Pattern MDF 27mm, Edge to edge 13mm/customized

Function Sound absorption, Interior decoration NRC 0.85~0.94, SGS Test for polyester panel