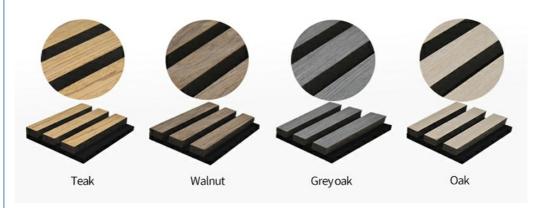

Square Meter/Square Meters per



#### **Product Specification**

· Warranty: 1 Year

 After-sale Service: Online Technical Support

 Project Solution Capability: Graphic Design, 3D Model Design, Total

Solution For Projects

· Application: Apartment, Bedroom, living Room

Modern • Design Style:

Product Name: Wood Slat Acoustic Panel Standard Size: 2400\*600\*21 Mm/ Customized

9mm/12mm . Polyester Thickness:

Finish: Melamine, Veneer, HPL, Coating · Pattern: MDF 27mm, Edge To Edge 13mm /

Customized

Type: Sound Absorption Acoustic Panel

MOQ: 50 Square Meter Weight: 26kg/pcs



#### More Images









**Product Description** 



## **Size And Color**

we have more other customized size and color

# 21.5mm (0.85") 15.50sqft / 17.44sqft 600mm (23.62") 2400mm / 2700mm (94.49") (106.3")



# **Free Sample Pack**



Specification



Standard Size 2700/2400\*600\*21.5mm / customized

Finish Melamine/Veneer/Painting

Material MDF + Polyester Fiber

Pattern MDF 27mm, Edge to edge 13mm/customized

Function Sound absorption, Interior decoration NRC 0.85~0.94, SGS Test for polyester panel



# **Class A Sound Absorption**

Tired of your home sounding like an echo chamber?



## **About Installation**

#### **FULLY CUSTOMIZABLE**

Make it YoursFrom headboards, to TV walls, and anything in between, you can easily cut Willow Panels by hand to perfectly suit your project.



# **Multiple application space**

Primarily used in commercial spaces, our acoustic panels provide excellent sound reduction. Due to their warm soft aesthetics, more and more private clients are choosing them for