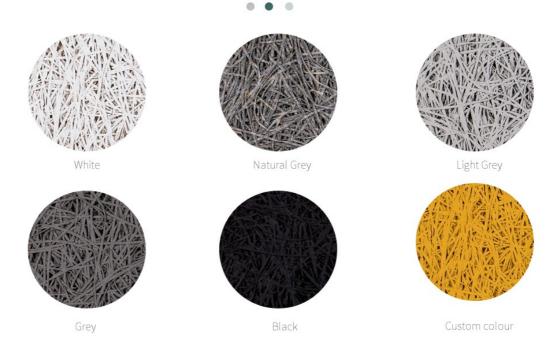

n site which is fully achieve the designer's creativity and ideas.

## **Details Images**



ACOUSTIC MATERIALS

# Wood Wool Acoustic Panel





# Specifications

. . .

- 1 Basic Material: Wood wool, Inorganic cement, Liquid
- 2 Standard Size: 600\*2400mm, 1220mmx2440mm.
- 3 Thickness: 15mm/20mm/25mm
- 4 Color: Natural White/ Nature Grey/ Color Painted
- 5 Fiber Width: 1.0/ 1.5/ 2.0/ 3.0 mm
- 6 Density: 600-630 Kg/m3
- Flame Retardant: Can meet China Standard Class B1
- 8 Thickness Expansion: <2% (Immersion in water 24hrs)
- 9 Thermal conductivity: 0.108 kcal/m x r x °C





Natural wood (1.0 mm wood wool)



Natural wood (1.5 mm wood wool



Natural wood (3.0 mm wood wool



Natural grey (1.0 mm wood wool)



Natural grey (1.5 mm wood wool)



Natural grey (3.0 mm wood wool)

# Colours



# **Processing Technology**









## Step One

The raw material is fed to the wood chipping area, cut to the required dimensions and impregnated with sodium silicate (liquid glass).





# Step Two

The conveyors supply the wooden chips to the mechanizedline for blending with cement, feeding of the continuous chips mat to special mold bottom plates.

# **Product Features**





 $2\!\!/$  Fireroof and moisture proof



3/Impact resistance







# **Applications**

• •

Acoustic panels are widely used in public and residential building interior design, it is eco-friendly and harmless for health. The panels are very suitable for suspended ceiling constructions and wall fnishing.

Owing to its natural composition and outstanding properties,

theyarewidelyusedinpremiseswithincreased acou