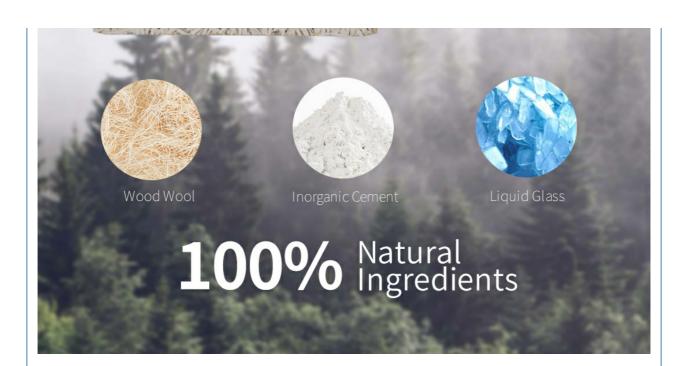

### **Products Description**

Material Wood wool, Inorganic Cement, Liquid glass

Fiber width 1.0/ 1.5 /2.0/ 3.0 MM

Density 600-630 KG/m³

Thickness 15/ 20/ 25 MM

Wood wool acoustic acoustic panel is made of poplar wood fiber combined with a unique inorganic cement binder. A uniform continuous porous structure is naturally formed between the fiber filaments. This structure has excellent air resistance which is particularly important to sound absorption.

# Specifications

. . .

- 1 Basic Material: Wood wool, Inorganic cement, Liquid
- 2 Standard Size: 600\*2400mm, 1220mmx2440mm.
- 3 Thickness: 15mm/20mm/25mm
- 4 Color: Natural White/ Nature Grey/ Color Painted
- 5 Fiber Width: 1.0/ 1.5/ 2.0/ 3.0 mm
- 6 Density: 600-630 Kg/m3
- Flame Retardant: Can meet China Standard Class B1
- 8 Thickness Expansion: <2% (Immersion in water 24hrs)
- 9 Thermal conductivity: 0.108 kcal/m x r x °C