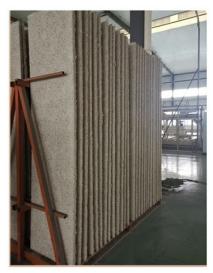

Wood wool, Inorganic cement, Liquid
- 2 Standard Size: 600\*2400mm, 1220mmx2440mm.
- 3 Thickness: 15mm/20mm/25mm
- 4 Color: Natural White/ Nature Grey/ Color Painted
- 5 Fiber Width: 1.0/ 1.5/ 2.0/ 3.0 mm
- 6 Density: 600-630 Kg/m3
- Flame Retardant: Can meet China Standard Class B1
- 8 Thickness Expansion: <2% (Immersion in water 24hrs)
- 9 Thermal conductivity: 0.108 kcal/m x r x °C





Natural wood (1.0 mm wood wool)



Natural wood (1.5 mm wood wool



Natural wood (3.0 mm wood wool



Natural grey (1.0 mm wood wool)



Natural grey (1.5 mm wood wool)



Natural grey (3.0 mm wood wool)

# Colours



# **Processing Technology**









## Step One

The raw material is fed to the wood chipping area, cut to the required dimensions and impregnated with sodium silicate (liquid glass).





# Step Two

The conveyors supply the wooden chips to the mechanizedline for blending with cement, feeding of the continuous chips mat to special mold bottom plates.

# **Product Features**





 $2\!\!/$  Fireroof and moisture proof



3/Impact resistance







# **Applications**

• •

Acoustic panels are widely used in public and residential building interior design, it is eco-friendly and harmless for health. The panels are very suitable for suspended ceiling constructions and wall fnishing.

Owing to its natural composition and outstanding properties,

theyarewidelyusedinpremiseswithincreased acoustic load, where sound insulation and noise



# **Outdoor Sound Insulation and Absorption**



## **Interior Decoration and Sound Absorption**









## **ABOUT US**

Magic Cube(MQ)Acoust