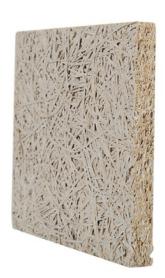

# Inorganic Cement Material Hexagon Acoustic Panel Wood Wool Cement Panels 600\*2400mm with Nails

### **Products Description**

Material Wood wool, Inorganic Cement, Liquid glass

Fiber width 1.0/ 1.5 /2.0/ 3.0 MM

Density 600-630 KG/m³

Thickness 15/ 20/ 25 MM

Wood wool acoustic acoustic panel is made of poplar wood fiber combined with a unique inorganic cement binder. A uniform continuous porous structure is naturally formed between the fiber filaments. This structure has excellent air resistance which is particularly important to sound absorption.

Wood wool acoustic panel has good plasticity and the surface can be painted into different colors. It can also be customized and cut into a variety of shapes (such as triangles, pentagons, hexagons, etc.). It can even be cut into any shape and chamfer on site which is fully achieve the designer's creativity and ideas.