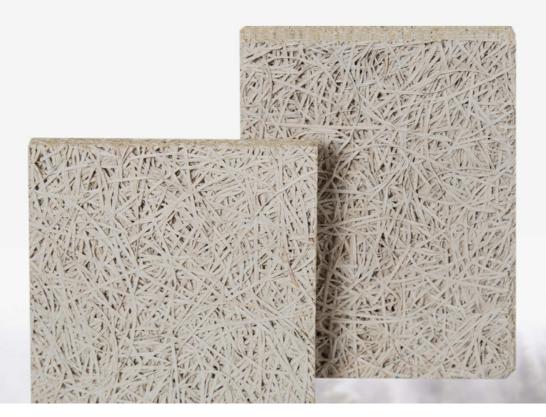

### **Products Description**

Material Wood wool, Inorganic Cement, Liquid glass

Fiber width 1.0/ 1.5 /2.0/ 3.0 MM

Density 600-630 KG/m³

Thickness 15/ 20/ 25 MM

Wood wool acoustic acoustic panel is made of poplar wood fiber combined with a unique inorganic cement binder. A uniform continuous porous structure is naturally formed between the fiber filaments. This structure has excellent air resistance which is particularly important to sound absorption.

Wood wool acoustic panel has good plasticity and the surface can be painted into different colors. It can also be customized and cut into a variety of shapes (such as triangles, pentagons, hexagons, etc.). It can even be cut into any shape and chamfer on site which is fully achieve the designer's creativity and ideas.