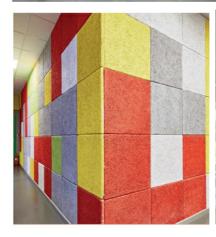

Wood wool acoustic panel has good plasticity and the surface can be painted into different colors. It can also be customized and cut into a variety of shapes (such as triangles, pentagons, hexagons, etc.). It can even be cut into any shape and chamfer on site which is fully achieve the designer's creativity and ideas.

# Colours