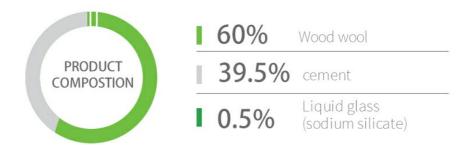

### **Products Description**

Material Wood wool, Inorganic Cement, Liquid glass

Fiber width 1.0/ 1.5 /2.0/ 3.0 MM

Density 600-630 KG/m³

Thickness 15/ 20/ 25 MM

Wood wool acoustic acoustic panel is made of poplar wood fiber combined with a unique inorganic cement binder. A uniform continuous porous structure is naturally formed between the fiber filaments. This structure has excellent air resistance which is particularly important to sound absorption.

# Specifications

. . .

- 1 Basic Material: Wood wool, Inorganic cement, Liquid
- 2 Standard Size: 600\*2400mm, 1220mmx2440mm.
- 3 Thickness: 15mm/20mm/25mm
- 4 Color: Natural White/ Nature Grey/ Color Painted
- 5 Fiber Width: 1.0/ 1.5/ 2.0/ 3.0 mm
- 6 Density: 600-630 Kg/m3
- Flame Retardant: Can meet China Standard Class B1
- 8 Thickness Expansion: <2% (Immersion in water 24hrs)
- 9 Thermal conductivity: 0.108 kcal/m x r x °C