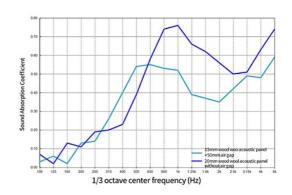

### **Products Description**

Material Wood wool, Inorganic Cement, Liquid glass

Fiber width 1.0/ 1.5 /2.0/ 3.0 MM

Density 600-630 KG/m³

Thickness 15/ 20/ 25 MM

Wood wool acoustic acoustic panel is made of poplar wood fiber combined with a unique inorganic cement binder. A uniform continuous porous structure is naturally formed between the fiber filaments. This structure has excellent air resistance which is particularly important to sound absorption.

Wood wool acoustic panel has good plasticity and the surface can be painted into different colors. It can also be customized and cut into a variety of shapes (such as triangles, pentagons, hexagons, etc.). It can even be cut into any shape and chamfer on site which is fully achieve the designer's creativity and ideas.