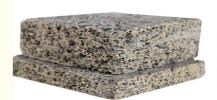

### **Products Description**

Material Wood wool, Inorganic Cement, Liquid glass

Fiber width 1.0/ 1.5 /2.0/ 3.0 MM

Density 600-630 KG/m³

Thickness 15/ 20/ 25 MM

Wood wool acoustic acoustic panel is made of poplar wood fiber combined with a unique inorganic cement binder. A uniform continuous porous structure is naturally formed between the fiber filaments. This structure has excellent air resistance which is particularly important to sound absorption.

Wood wool acoustic panel has good plasticity and the surface can be painted into different colors. It can also be customized and cut into a variety of shapes (such as triangles, pentagons, hexagons, etc.). It can even be cut into any shape and chamfer on site which is fully achieve the designer's creativity and ideas.