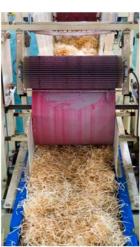

# Step Two

The conveyors supply the wooden chips to the mechanizedline for blending with cement, feeding of the continuous chips mat to special mold bottom plates.