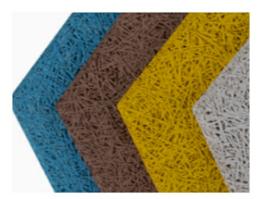

Wood wool acoustic panel has good plasticity and the surface can be painted into different colors. It can also be customized and cut into a variety of shapes (such as triangles, pentagons, hexagons, etc.). It can even be cut into any shape and chamfer on site which is fully achieve the designer's creativity and ideas.

# Colours