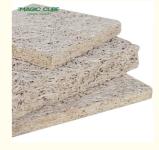

### **Products Description**

Material Wood wool, Inorganic Cement, Liquid glass

Fiber width 1.0/ 1.5 /2.0/ 3.0 MM

Density 600-630 KG/m³

Thickness 15/ 20/ 25 MM

Wood wool acoustic acoustic panel is made of poplar wood fiber combined with a unique inorganic cement binder. A uniform continuous porous structure is naturally formed between the fiber filaments. This structure has excellent air resistance which is particularly important to sound absorption.

Wood wool acoustic panel has good plasticity and the surface can be painted into different colors. It can also be customized and cut into a variety of shapes (such as triangles, pentagons, hexagons, etc.). It can even be cut into any shape and chamfer on site which is fully achieve the designer's creativity and ideas.