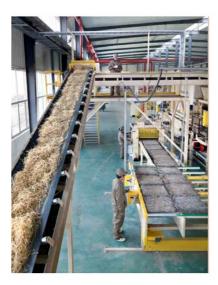

# **Processing Technology**

## Step One

The raw material is fed to the wood chipping area, cut to the required dimensions and impregnated with sodium silicate (liquid glass).

# Step Two

The conveyors supply the wooden chips to the mechanizedline for blending with cement, feeding of the continuous chips mat to special mold bottom plates.