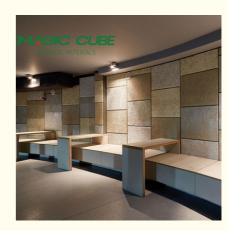

# Inorganic Cement Material Hexagon Acoustic Panel Wood Wool Cement Panels 600\*2400mm with Nails

# **Applications**

• •

Acoustic panels are widely used in public and residential building interior design, it is eco-friendly and harmless for health. The panels are very suitable for suspended ceiling constructions and wall fnishing.

Owing to its natural composition and outstanding properties,

theyarewidelyusedinpremiseswithincreased acoustic load, where sound insulation and noise