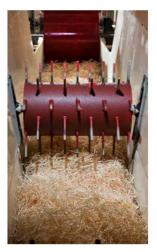

## Step Two

The conveyors supply the wooden chips to the mechanizedline for blending with cement, feeding of the continuous chips mat to special mold bottom plates.