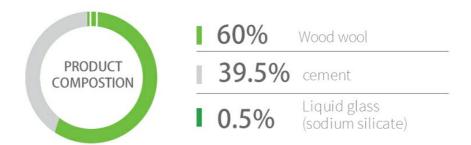

## **Products Description**

Material Wood wool, Inorganic Cement, Liquid glass

Fiber width 1.0/ 1.5 /2.0/ 3.0 MM

Density 600-630 KG/m³

Thickness 15/ 20/ 25 MM

Wood wool acoustic acoustic panel is made of poplar wood fiber combined with a unique inorganic cement binder. A uniform continuous porous structure is naturally formed between the fiber filaments. This structure has excellent air resistance which is particularly important to sound absorption.