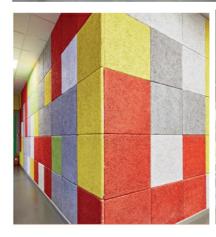

## More Images

Wood wool acoustic panel has good plasticity and the surface can be painted into different colors. It can also be customized and cut into a variety of shapes (such as triangles, pentagons, hexagons, etc.). It can even be cut into any shape and chamfer on site which is fully achieve the designer's creativity and ideas.