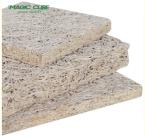

## **Products Description**

Material Wood wool, Inorganic Cement, Liquid glass

Fiber width 1.0/ 1.5 /2.0/ 3.0 MM

Density 600-630 KG/m³

Thickness 15/ 20/ 25 MM

Wood wool acoustic acoustic panel is made of poplar wood fiber combined with a unique inorganic cement binder. A uniform continuous porous structure is naturally formed between the fiber filaments. This structure has excellent air resistance which is particularly important to sound absorption.

Wood wool acoustic panel has good plasticity and the surface can be painted into different colors. It can also be customized and cut into a variety of shapes (such as triangles, pentagons, hexagons, etc.). It can even be cut into any shape and chamfer on site which is fully achieve the designer's creativity and ideas.