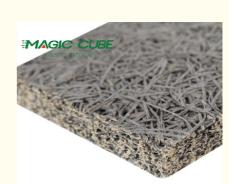

## **Products Description**

Material Wood wool, Inorganic Cement, Liquid glass

Fiber width 1.0/ 1.5 /2.0/ 3.0 MM

Density 600-630 KG/m³

Thickness 15/ 20/ 25 MM

Wood wool acoustic acoustic panel is made of poplar wood fiber combined with a unique inorganic cement binder. A uniform continuous porous structure is naturally formed between the fiber filaments. This structure has excellent air resistance which is particularly important to sound absorption.

## **Details Images**

ACOUSTIC MATERIALS