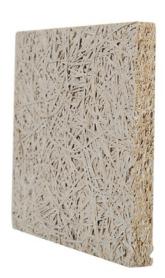

## **Products Description**

Material Wood wool, Inorganic Cement, Liquid glass

Fiber width 1.0/ 1.5 /2.0/ 3.0 MM

Density 600-630 KG/m³

Thickness 15/ 20/ 25 MM

Wood wool acoustic acoustic panel is made of poplar wood fiber combined with a unique inorganic cement binder. A uniform continuous porous structure is naturally formed between the fiber filaments. This structure has excellent air resistance which is particularly important to sound absorption.

Wood wool acoustic panel has good plasticity and the surface can be painted into different colors. It can also be customized and cut into a variety of shapes (such as triangles, pentagons, hexagons, etc.). It can even be cut into any shape and chamfer on site which is fully achieve the designer's creativity and ideas.