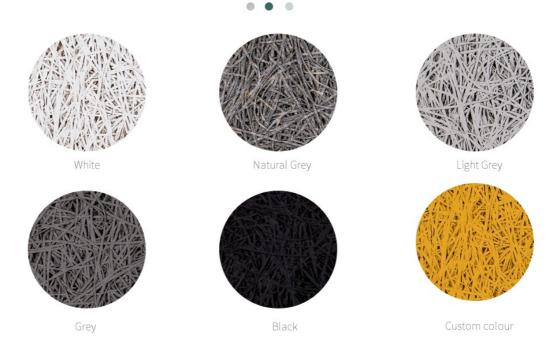

# Colours

# Specifications

. . .

- 1 Basic Material: Wood wool, Inorganic cement, Liquid
- 2 Standard Size: 600\*2400mm, 1220mmx2440mm.
- 3 Thickness: 15mm/20mm/25mm
- 4 Color: Natural White/ Nature Grey/ Color Painted
- 5 Fiber Width: 1.0/ 1.5/ 2.0/ 3.0 mm
- 6 Density: 600-630 Kg/m3
- Flame Retardant: Can meet China Standard Class B1
- 8 Thickness Expansion: <2% (Immersion in water 24hrs)
- 9 Thermal conductivity: 0.108 kcal/m x r x °C