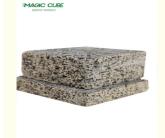

## **Details Images**

ACOUSTIC MATERIALS

# Specifications

. . .

- 1 Basic Material: Wood wool, Inorganic cement, Liquid
- 2 Standard Size: 600\*2400mm, 1220mmx2440mm.
- 3 Thickness: 15mm/20mm/25mm
- 4 Color: Natural White/ Nature Grey/ Color Painted
- 5 Fiber Width: 1.0/ 1.5/ 2.0/ 3.0 mm
- 6 Density: 600-630 Kg/m3
- Flame Retardant: Can meet China Standard Class B1
- 8 Thickness Expansion: <2% (Immersion in water 24hrs)
- 9 Thermal conductivity: 0.108 kcal/m x r x °C