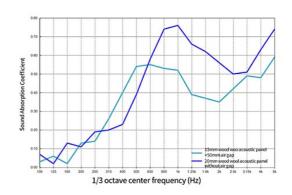

# Specifications

. . .

- 1 Basic Material: Wood wool, Inorganic cement, Liquid
- 2 Standard Size: 600\*2400mm, 1220mmx2440mm.
- 3 Thickness: 15mm/20mm/25mm
- 4 Color: Natural White/ Nature Grey/ Color Painted
- 5 Fiber Width: 1.0/ 1.5/ 2.0/ 3.0 mm
- 6 Density: 600-630 Kg/m3
- Flame Retardant: Can meet China Standard Class B1
- 8 Thickness Expansion: <2% (Immersion in water 24hrs)
- 9 Thermal conductivity: 0.108 kcal/m x r x °C