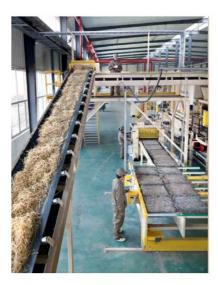

# **Processing Technology**

## Step Two

The conveyors supply the wooden chips to the mechanizedline for blending with cement, feeding of the continuous chips mat to special mold bottom plates.