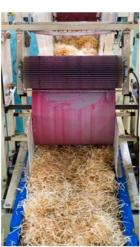

## Step Two

The conveyors supply the wooden chips to the mechanizedline for blending with cement, feeding of the continuous chips mat to special mold bottom plates.