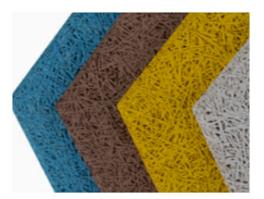

# Colours

Wood wool acoustic panel has good plasticity and the surface can be painted into different colors. It can also be customized and cut into a variety of shapes (such as triangles, pentagons, hexagons, etc.). It can even be cut into any shape and chamfer on site which is fully achieve the designer's creativity and ideas.