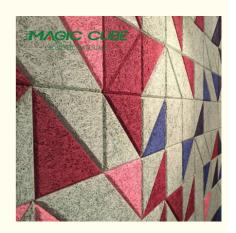

Wood wool acoustic panel has good plasticity and the surface can be painted into different colors. It can also be customized and cut into a variety of shapes (such as triangles, pentagons, hexagons, etc.). It can even be cut into any shape and chamfer on site which is fully achieve the designer's creativity and ideas.

## **Details Images**

ACOUSTIC MATERIALS