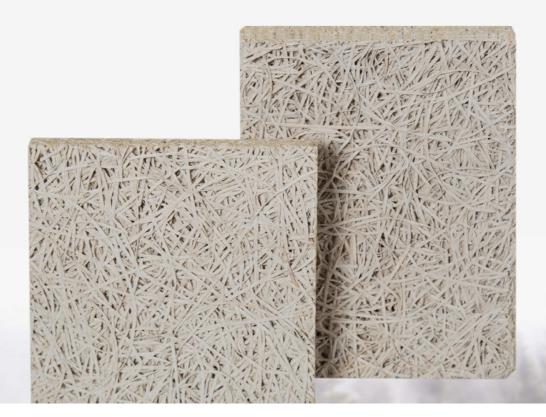

## **Products Description**

Material Wood wool, Inorganic Cement, Liquid glass

Fiber width 1.0/ 1.5 /2.0/ 3.0 MM

Density 600-630 KG/m³

Thickness 15/ 20/ 25 MM

Wood wool acoustic acoustic panel is made of poplar wood fiber combined with a unique inorganic cement binder. A uniform continuous porous structure is naturally formed between the fiber filaments. This structure has excellent air resistance which is particularly important to sound absorption.

Wood wool acoustic panel has good plasticity and the surface can be painted into different colors. It can also be customized and cut into a variety of shapes (such as triangles, pentagons, hexagons, etc.). It can even be cut into any shape and chamfer on site which is fully achieve the designer's creativity and ideas.

# Specifications

. . .

- 1 Basic Material: Wood wool, Inorganic cement, Liquid
- 2 Standard Size: 600\*2400mm, 1220mmx2440mm.
- 3 Thickness: 15mm/20mm/25mm
- 4 Color: Natural White/ Nature Grey/ Color Painted
- 5 Fiber Width: 1.0/ 1.5/ 2.0/ 3.0 mm
- 6 Density: 600-630 Kg/m3
- Flame Retardant: Can meet China Standard Class B1
- 8 Thickness Expansion: <2% (Immersion in water 24hrs)
- 9 Thermal conductivity: 0.108 kcal/m x r x °C