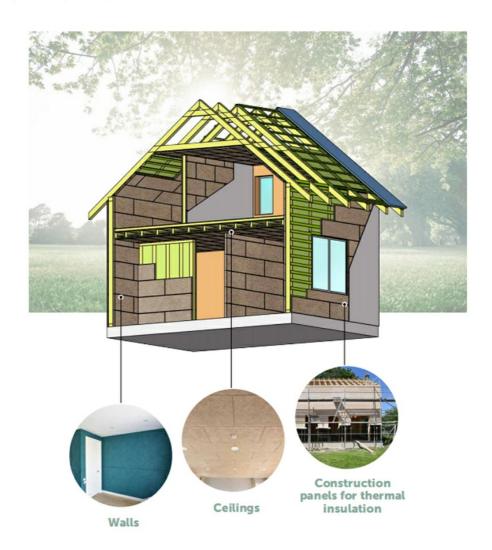

# **Applications**

• •

Acoustic panels are widely used in public and residential building interior design, it is eco-friendly and harmless for health. The panels are very suitable for suspended ceiling constructions and wall fnishing.

Owing to its natural composition and outstanding properties,

theyarewidelyusedinpremiseswithincreased acoustic load, where sound insulation and noise