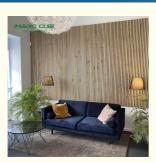

Wooden Slat Acoustic Panel is made from veneered lamellas on a bottom of a specially developed acoustic felt created from recycledmaterial. The handcrafted panels are not only designed to fit in with the latest trends but are also easy to install on your wall or ceiling. They help to create an environment that is not only quiet but beautifully contemporary, soothing and relaxing.

#### 1 Look

It simply looks great and can transform a room. Great as a feature wall to add interest in domestic and commercial environments.