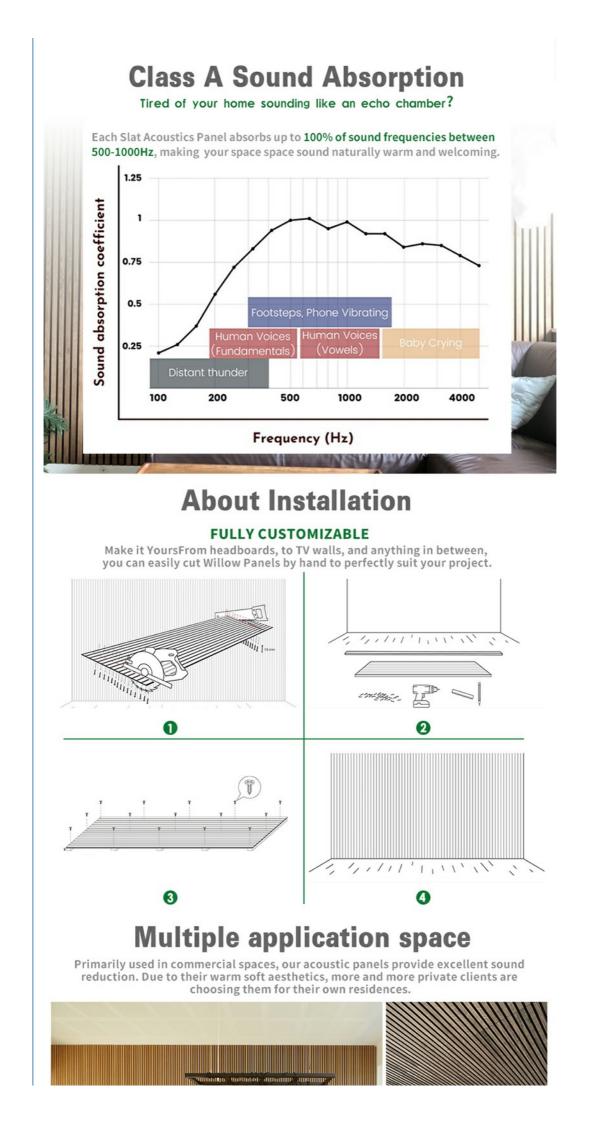

#### What do I need for installation?

For installation, you will need a drill and any appropriate fastening hardware. For example, if you're mounting into drywall (rather than studs), you'll want to purchase drywall anchors with the appropriate screws. Please note screws are not included with the panel.

#### Can I cut the panels?

Yes, absolutely. The panels are easy to cut using a handsaw or a circular saw. Simply measure twice and cut once!