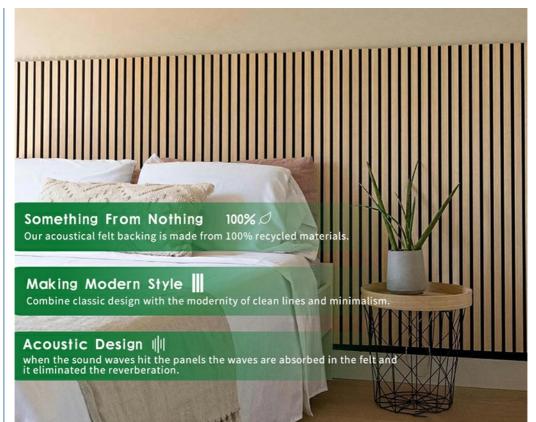

#### Acoustical felt

The felt is made from recycle plastic (bottles) The felt absorbs the sound waves and dampens the sound.

#### -Slats

The core of the acoustics panel consists of a medium density fibreboard and is available in black or a natural colour. The slats create diffusion, which essentially means that they break the sound waves and thereby dampen the sound.

Wooden Slat Acoustic Panel is made from veneered lamellas on a bottom of a specially developed acoustic felt created from recycledmaterial. The handcrafted panels are not only designed to fit in with the latest trends but are also easy to install on your wall or ceiling. They help to create an environment that is not only quiet but beautifully contemporary, soothing and relaxing.