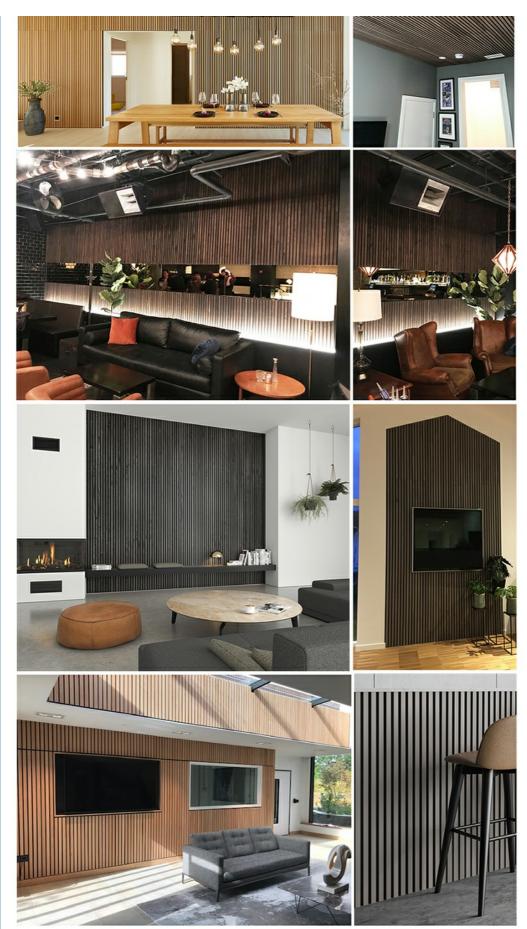

#### 1 Look

It simply looks great and can transform a room. Great as a feature wall to add interest in domestic and commercial environments.

#### **2** Feel

Order a sample to feel for yourself but there is a lovely texture to the face of the slats of this product because of a unique veneer pressing process.