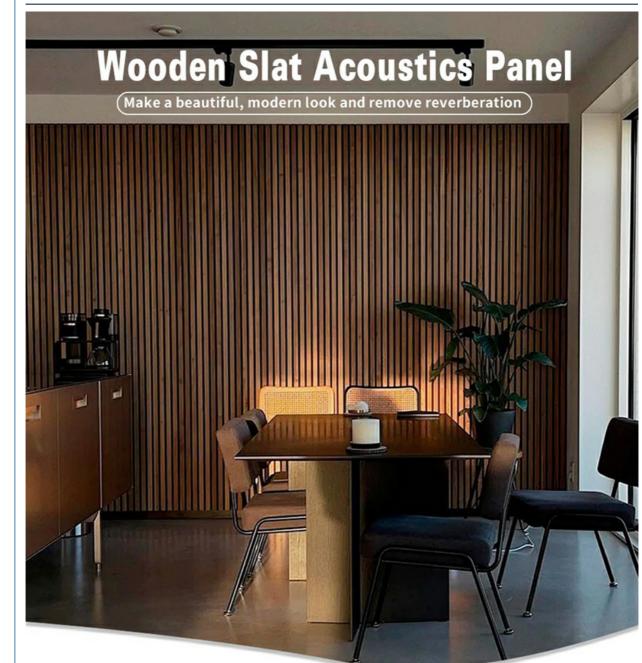

Wooden Slat Acoustic Panel is made from veneered lamellas on a bottom of a specially developed acoustic felt created from recycledmaterial. The handcrafted panels are not only designed to fit in with the latest trends but are also easy to install on your wall or ceiling. They help to create an environment that is not only quiet but beautifully contemporary, soothing and relaxing.

#### 1 Look

It simply looks great and can transform a room. Great as a feature wall to add interest in domestic and commercial environments.