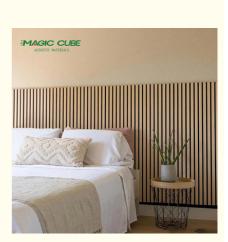

Wooden Slat Acoustic Panel is made from veneered lamellas on a bottom of a specially developed acoustic felt created from recycledmaterial. The handcrafted panels are not only designed to fit in with the latest trends but are also easy to install on your wall or ceiling. They help to create an environment that is not only quiet but beautifully contemporary, soothing and relaxing.

#### 1 Look

It simply looks great and can transform a room. Great as a feature wall to add interest in domestic and commercial environments.