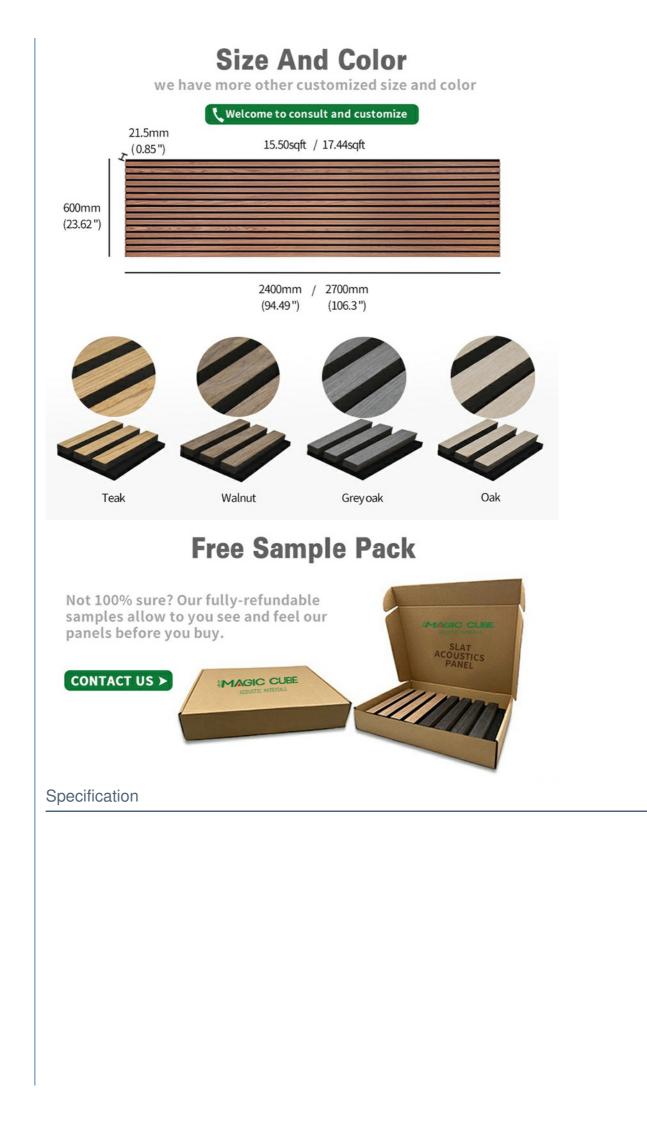

## **Product Specification**

| <ul> <li>Warranty:</li> </ul>            | 1 Year                                                       |
|------------------------------------------|--------------------------------------------------------------|
| <ul> <li>After-sale Service:</li> </ul>  | Online Technical Support                                     |
| Project Solution Capability:             | Graphic Design, 3D Model Design, Total Solution For Projects |
| <ul> <li>Application:</li> </ul>         | Apartment, Bedroom, living Room                              |
| <ul> <li>Design Style:</li> </ul>        | Modern                                                       |
| Product Name:                            | Wood Slat Acoustic Panel                                     |
| <ul> <li>Standard Size:</li> </ul>       | 2400*600*21 Mm/ Customized                                   |
| <ul> <li>Polyester Thickness:</li> </ul> | 9mm/12mm                                                     |
| • Finish:                                | Melamine, Veneer, HPL, Coating                               |
| Pattern:                                 | MDF 27mm, Edge To Edge 13mm /<br>Customized                  |
| • Туре:                                  | Sound Absorption Acoustic Panel                              |
| • MOQ:                                   | 50 Square Meter                                              |

## Product Description

| Standard Size | 2700/2400*600*21.5mm / customized       |  |
|---------------|-----------------------------------------|--|
| Finish        | Melamine/Veneer/Painting                |  |
| Material      | MDF + Polyester Fiber                   |  |
| Pattern       | MDF 27mm, Edge to edge 13mm/customized  |  |
| Function      | Sound absorption, Interior decoration   |  |
| NRC           | 0.85~0.94, SGS Test for polyester panel |  |