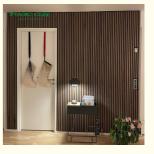

Wooden Slat Acoustic Panel is made from veneered lamellas on a bottom of a specially developed acoustic felt created from recycledmaterial. The handcrafted panels are not only designed to fit in with the latest trends but are also easy to install on your wall or ceiling. They help to create an environment that is not only quiet but beautifully contemporary, soothing and relaxing.

#### 1 Look

It simply looks great and can transform a room. Great as a feature wall to add interest in domestic and commercial environments.