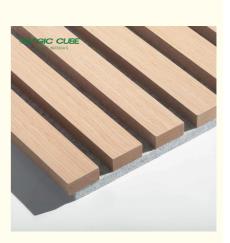

## **Product Specification**

| <ul> <li>Warranty:</li> </ul>            | 1 Year                                                       |
|------------------------------------------|--------------------------------------------------------------|
| <ul> <li>After-sale Service:</li> </ul>  | Online Technical Support                                     |
| Project Solution Capability:             | Graphic Design, 3D Model Design, Total Solution For Projects |
| <ul> <li>Application:</li> </ul>         | Apartment, Bedroom, living Room                              |
| <ul> <li>Design Style:</li> </ul>        | Modern                                                       |
| Product Name:                            | Wood Slat Acoustic Panel                                     |
| <ul> <li>Standard Size:</li> </ul>       | 2400*600*21 Mm/ Customized                                   |
| <ul> <li>Polyester Thickness:</li> </ul> | 9mm/12mm                                                     |
| • Finish:                                | Melamine, Veneer, HPL, Coating                               |
| Pattern:                                 | MDF 27mm, Edge To Edge 13mm /<br>Customized                  |
| • Туре:                                  | Sound Absorption Acoustic Panel                              |
| • MOQ:                                   | 50 Square Meter                                              |

## Product Description

| Standard Size | 2700/2400*600*21.5mm / customized       |  |
|---------------|-----------------------------------------|--|
| Finish        | Melamine/Veneer/Painting                |  |
| Material      | MDF + Polyester Fiber                   |  |
| Pattern       | MDF 27mm, Edge to edge 13mm/customized  |  |
| Function      | Sound absorption, Interior decoration   |  |
| NRC           | 0.85~0.94, SGS Test for polyester panel |  |

#### -Slats

The core of the acoustics panel consists of a medium density fibreboard and is available in black or a natural colour. The slats create diffusion, which essentially means that they break the sound waves and thereby dampen the sound.

Wooden Slat Acoustic Panel is made from veneered lamellas on a bottom of a specially developed acoustic felt created from recycledmaterial. The handcrafted panels are not only designed to fit in with the latest trends but are also easy to install on your wall or ceiling. They help to create an environment that is not only quiet but beautifully contemporary, soothing and relaxing.