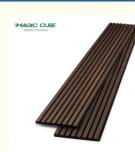

| Wood Slat Acoustic Panel                                     |  |
| <ul> <li>Standard Size:</li> </ul>       | 2400*600*21 Mm/ Customized                                   |  |
| <ul> <li>Polyester Thickness:</li> </ul> | 9mm/12mm                                                     |  |
| • Finish:                                | Melamine, Veneer, HPL, Coating                               |  |
| • Pattern:                               | MDF 27mm, Edge To Edge 13mm /<br>Customized                  |  |
| • Туре:                                  | Sound Absorption Acoustic Panel                              |  |
| • MOQ:                                   | 50 Square Meter                                              |  |

26kg/pcs



### More Images

• Weight: D - -----











# Product Description







| Standard Size | 2700/2400*600*21.5mm / customized       |  |
|---------------|-----------------------------------------|--|
| Finish        | Melamine/Veneer/Painting                |  |
| Material      | MDF + Polyester Fiber                   |  |
| Pattern       | MDF 27mm, Edge to edge 13mm/customized  |  |
| Function      | Sound absorption, Interior decoration   |  |
| NRC           | 0.85~0.94, SGS Test for polyester panel |  |

# **Introduction of Materials**

#### Polyester board - substrate - veneer

#### Acoustical felt

The felt is made from recycle plastic (bottles) The felt absorbs the sound waves and dampens the sound.

#### Surface

Wood from sustainable forestry All the wood we use comes from sustainable forestry, which ensures that