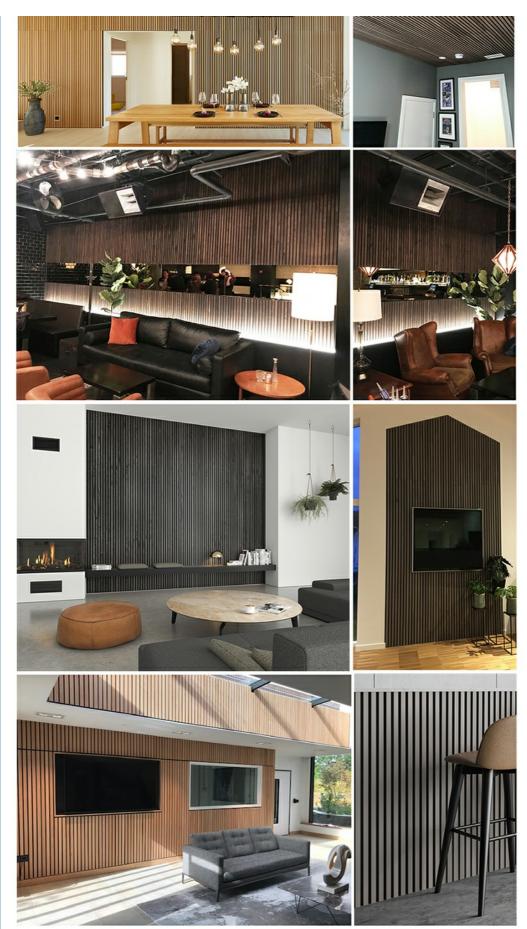

#### 1 Look

It simply looks great and can transform a room. Great as a feature wall to add interest in domestic and commercial environments.

#### **2** Feel

Order a sample to feel for yourself but there is a lovely texture to the face of the slats of this product because of a unique veneer pressing process.

#### **3** Installation Ease

Simply offer the panel to the wall and use black fixings which are barely visible through the black PET backing.

#### 4 Value

Combining a sound absorbing PET backing and timber slats; there are few products in the market that offer this kind of aesthetic versus the material cost.