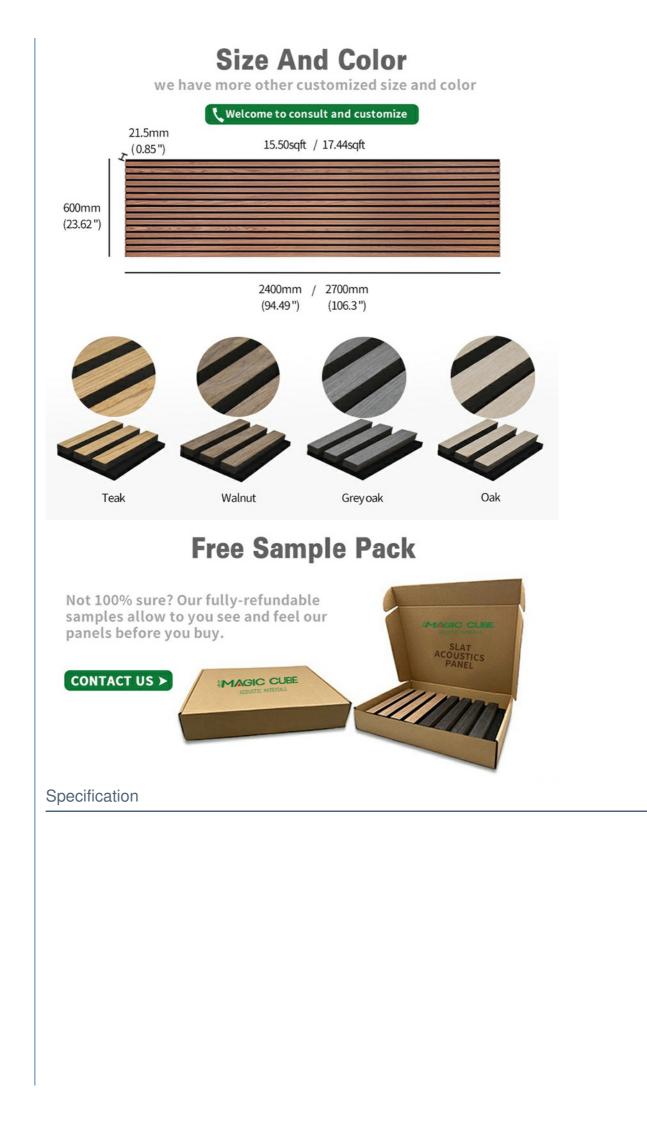

### **Product Specification**

| • Warranty:                              | 1 Year                                                       |  |
|------------------------------------------|--------------------------------------------------------------|--|
| After-sale Service:                      | Online Technical Support                                     |  |
| Project Solution Capability:             | Graphic Design, 3D Model Design, Total Solution For Projects |  |
| <ul> <li>Application:</li> </ul>         | Apartment, Bedroom, living Room                              |  |
| <ul> <li>Design Style:</li> </ul>        | Modern                                                       |  |
| Product Name:                            | Wood Slat Acoustic Panel                                     |  |
| <ul> <li>Standard Size:</li> </ul>       | 2400*600*21 Mm/ Customized                                   |  |
| <ul> <li>Polyester Thickness:</li> </ul> | 9mm/12mm                                                     |  |
| • Finish:                                | Melamine, Veneer, HPL, Coating                               |  |
| • Pattern:                               | MDF 27mm, Edge To Edge 13mm /<br>Customized                  |  |
| • Туре:                                  | Sound Absorption Acoustic Panel                              |  |
| • MOQ:                                   | 50 Square Meter                                              |  |

# Product Description

| Standard Size | 2700/2400*600*21.5mm / customized       |  |
|---------------|-----------------------------------------|--|
| Finish        | Melamine/Veneer/Painting                |  |
| Material      | MDF + Polyester Fiber                   |  |
| Pattern       | MDF 27mm, Edge to edge 13mm/customized  |  |
| Function      | Sound absorption, Interior decoration   |  |
| NRC           | 0.85~0.94, SGS Test for polyester panel |  |