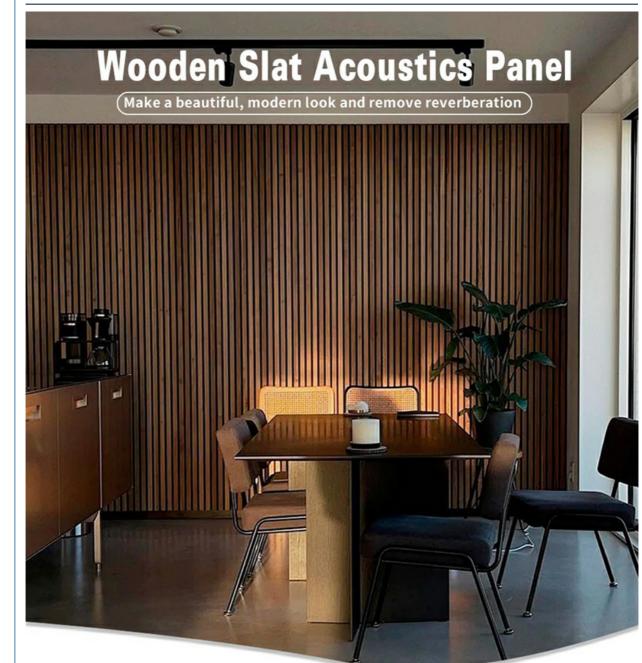

# Living Room Soundproofing Akupanel Wooden Slat Acoustic Panels with **Coating Finish**

Wooden Slat Acoustic Panel is made from veneered lamellas on a bottom of a specially developed acoustic felt created from recycledmaterial. The handcrafted panels are not only designed to fit in with the latest trends but are also easy to install on your wall or ceiling. They help to create an environment that is not only quiet but beautifully contemporary, soothing and relaxing.

#### 1 Look

It simply looks great and can transform a room. Great as a feature wall to add interest in domestic and commercial environments.