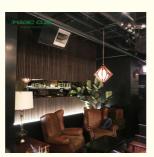

| Wood Slat Acoustic Panel                                     |  |
| <ul> <li>Standard Size:</li> </ul>       | 2400*600*21 Mm/ Customized                                   |  |
| <ul> <li>Polyester Thickness:</li> </ul> | 9mm/12mm                                                     |  |
| • Finish:                                | Melamine, Veneer, HPL, Coating                               |  |
| • Pattern:                               | MDF 27mm, Edge To Edge 13mm /<br>Customized                  |  |
| • Туре:                                  | Sound Absorption Acoustic Panel                              |  |
| • MOQ:                                   | 50 Square Meter                                              |  |

26kg/pcs



### More Images

• Weight: D - -----











# Product Description







| Standard Size | 2700/2400*600*21.5mm / customized       |  |
|---------------|-----------------------------------------|--|
| Finish        | Melamine/Veneer/Painting                |  |
| Material      | MDF + Polyester Fiber                   |  |
| Pattern       | MDF 27mm, Edge to edge 13mm/customized  |  |
| Function      | Sound absorption, Interior decoration   |  |
| NRC           | 0.85~0.94, SGS Test for polyester panel |  |

# **Introduction of Materials**

#### Polyester board - substrate - veneer

#### Acoustical felt

The felt is made from recycle plastic (bottles) The felt absorbs the sound waves and dampens the sound.

#### Surface

Wood from sustainable forestry All the wood we use comes from sustainable forestry, which ensures that t