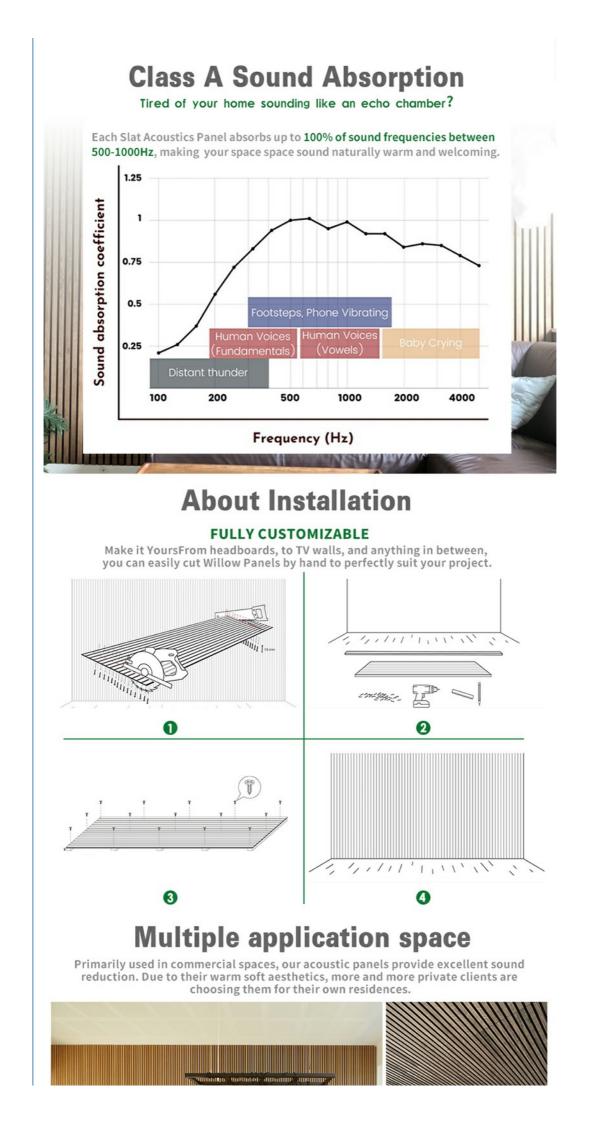

# Product Description

| Standard Size | 2700/2400*600*21.5mm / customized       |  |
|---------------|-----------------------------------------|--|
| Finish        | Melamine/Veneer/Painting                |  |
| Material      | MDF + Polyester Fiber                   |  |
| Pattern       | MDF 27mm, Edge to edge 13mm/customized  |  |
| Function      | Sound absorption, Interior decoration   |  |
| NRC           | 0.85~0.94, SGS Test for polyester panel |  |

#### What do I need for installation?

For installation, you will need a drill and any appropriate fastening hardware. For example, if you're mounting into drywall (rather than studs), you'll want to purchase drywall anchors with the appropriate screws. Please note screws are not included with the panel.

#### Can I cut the panels?

Yes, absolutely. The panels are easy to cut using a handsaw or a circular saw. Simply measure twice and cut once!

#### Can I hang a TV from the panels?

We don't recommend hanging a TV directly from the panels, instead cut out a gap for the TV mount and mount it to your wall as you regularly would. From there, you can install the panels around the mount before hanging your TV from the mount.