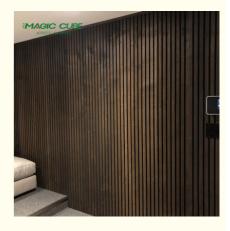

|  |
| Product Name:                            | Wood Slat Acoustic Panel                                     |  |
| <ul> <li>Standard Size:</li> </ul>       | 2400*600*21 Mm/ Customized                                   |  |
| <ul> <li>Polyester Thickness:</li> </ul> | 9mm/12mm                                                     |  |
| • Finish:                                | Melamine, Veneer, HPL, Coating                               |  |
| • Pattern:                               | MDF 27mm, Edge To Edge 13mm /<br>Customized                  |  |
| • Туре:                                  | Sound Absorption Acoustic Panel                              |  |
| • MOQ:                                   | 50 Square Meter                                              |  |

26kg/pcs



### More Images

• Weight: D - -----











# Product Description







| Standard Size | 2700/2400*600*21.5mm / customized       |  |
|---------------|-----------------------------------------|--|
| Finish        | Melamine/Veneer/Painting                |  |
| Material      | MDF + Polyester Fiber                   |  |
| Pattern       | MDF 27mm, Edge to edge 13mm/customized  |  |
| Function      | Sound absorption, Interior decoration   |  |
| NRC           | 0.85~0.94, SGS Test for polyester panel |  |

# **Introduction of Materials**

#### Polyester board - substrate - veneer

#### Acoustical felt

The felt is made from recycle plastic (bottles) The felt absorbs the sound waves and dampens the sound.

#### Surface

Wood from sustainable forestry All the wood we use comes from