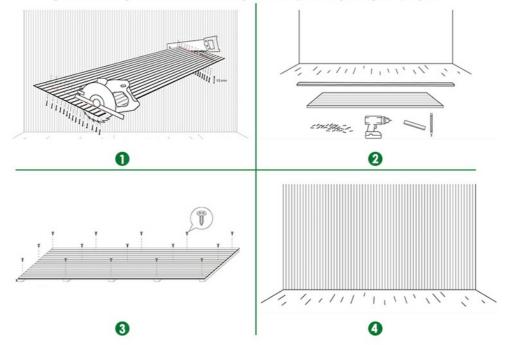

## **About Installation**

#### What do I need for installation?

For installation, you will need a drill and any appropriate fastening hardware. For example, if you're mounting into drywall (rather than studs), you'll want to purchase drywall anchors with the appropriate screws. Please note screws are not included withthe panel.

#### Can I cut the panels?

Yes, absolutely. The panels are easy to cut using a handsaw or a circular saw. Simply measure twice and cut once!