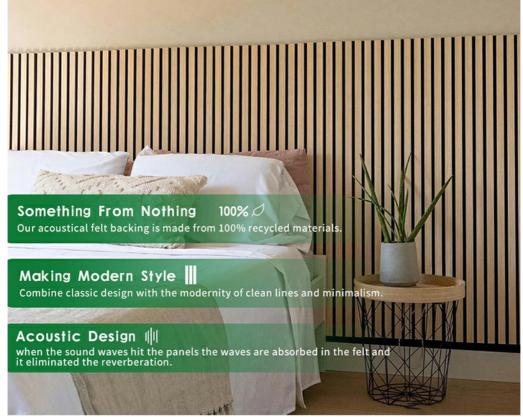

Wooden Slat Acoustic Panel is made from veneered lamellas on a bottom of a specially developed acoustic felt created from recycledmaterial. The handcrafted panels are not only designed to fit in with the latest trends but are also easy to install on your wall or ceiling. They help to create an environment that is not only quiet but beautifully contemporary, soothing and relaxing.

#### **∩** Look

It simply looks great and can transform a room. Great as a feature wall to add interest in domestic and commercial environments.