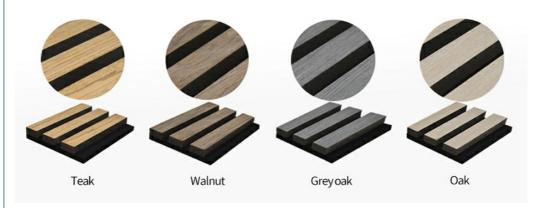

• Design Style: Modern

Product Name: Wood Slat Acoustic Panel
 Standard Size: 2400\*600\*21 Mm/ Customized

• Polyester Thickness: 9mm/12mm

Finish: Melamine, Veneer, HPL, Coating
 Pattern: MDF 27mm, Edge To Edge 13mm /

## **Size And Color**

we have more other customized size and color

## **Free Sample Pack**

Specification

Standard Size 2700/2400\*600\*21.5mm / customized

Finish Melamine/Veneer/Painting

Material MDF + Polyester Fiber

Pattern MDF 27mm, Edge to edge 13mm/customized

Function Sound absorption, Interior decoration NRC 0.85~0.94, SGS Test for polyester panel