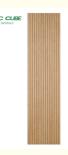

# 21.5mm (0.85") 15.50sqft / 17.44sqft 600mm (23.62") 2400mm / 2700mm (94.49") (106.3")