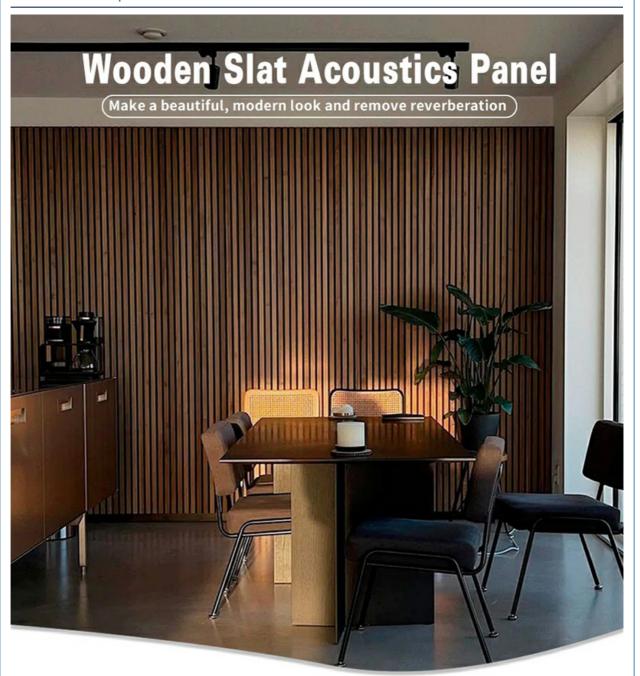

## **Class A Sound Absorption**

Tired of your home sounding like an echo chamber?

## **Multiple application space**

Primarily used in commercial spaces, our acoustic panels provide excellent sound reduction. Due to their warm soft aesthetics, more and more private clients are choosing them for their own residences.

Wooden Slat Acoustic Panel is made from veneered lamellas on a bottom of a specially developed acoustic felt created from recycledmaterial. The handcrafted panels are not only designed to fit in with the latest trends but are also easy to install on your wall or ceiling. They help to create an environment that is not only quiet but beautifully contemporary, soothing and relaxing.