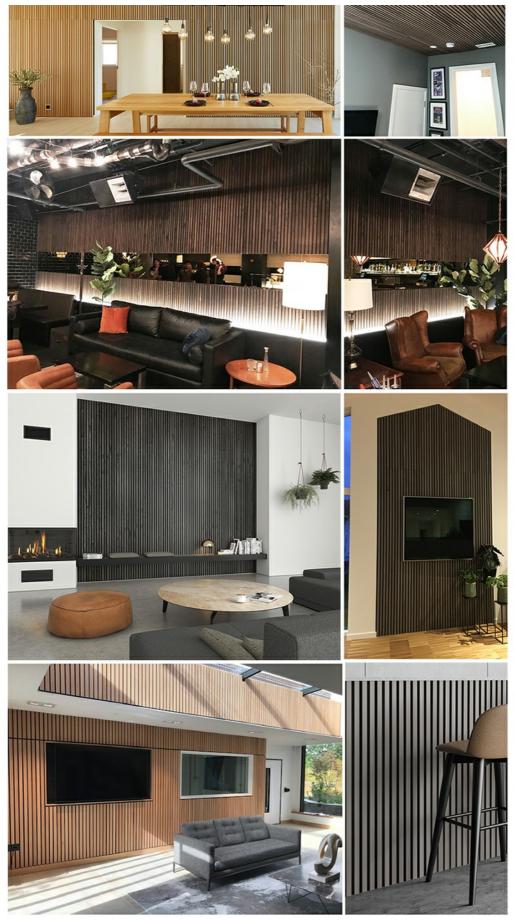

## **Multiple application space**

Primarily used in commercial spaces, our acoustic panels provide excellent sound reduction. Due to their warm soft aesthetics, more and more private clients are choosing them for their own residences.

#### **∩** Look

It simply looks great and can transform a room. Great as a feature wall to add interest in domestic and commercial environments.