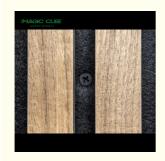

## **Size And Color**

we have more other customized size and color

• Design Style: Modern

Product Name: Wood Slat Acoustic Panel
 Standard Size: 2400\*600\*21 Mm/ Customized

• Polyester Thickness: 9mm/12mm

Finish: Melamine, Veneer, HPL, Coating
 Pattern: MDF 27mm, Edge To Edge 13mm /