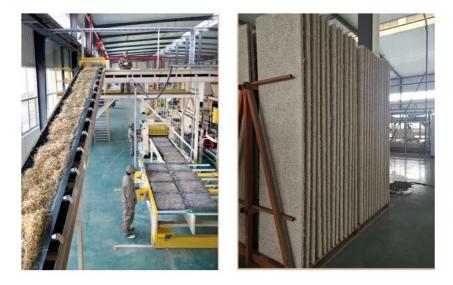

### Step One

The raw material is fed to the wood chipping area, cut to the required dimensions and impregnated with sodium silicate (liquid glass).

### Step Two

The conveyors supply the wooden chips to the mechanizedline for blending with cement, feeding of the continuous chips mat to special mold bottom plates.