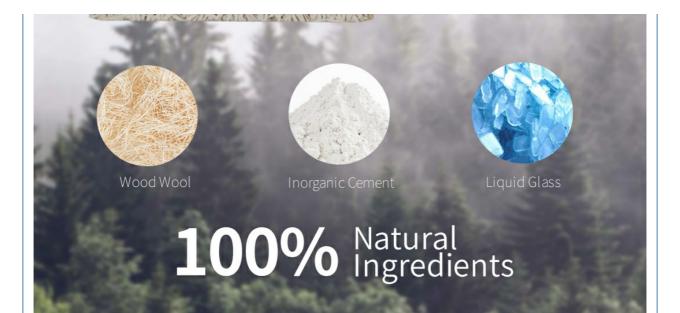

### Products Description

| Material    | Wood wool, Inorganic Cement, Liquid glass |  |  |
|-------------|-------------------------------------------|--|--|
| Fiber width | 1.0/ 1.5 /2.0/ 3.0 MM                     |  |  |
| Density     | 600-630 KG/m³                             |  |  |
| Thickness   | 15/ 20/ 25 MM                             |  |  |

# Processing Technology

|    | 60%   | Wood wool                         |
|----|-------|-----------------------------------|
| I. | 39.5% | cement                            |
|    | 0.5%  | Liquid glass<br>(sodium silicate) |