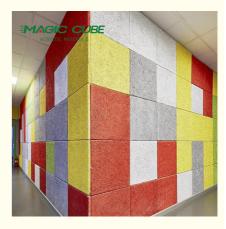

Wood wool acoustic panel has good plasticity and the surface can be painted into different colors. It can also be customized and cut into a variety of shapes (such as triangles, pentagons, hexagons, etc.). It can even be cut into any shape and chamfer on site which is fully achieve the designer's creativity and ideas.

# Colours

White

Grey

Natural Grey

Light Grey

Black

Custom colour