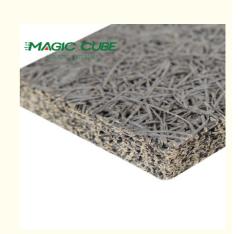

Wood wool acoustic acoustic panel is made of poplar wood fiber combined with a unique inorganic cement binder. A uniform continuous porous structure is naturally formed between the fiber filaments. This structure has excellent air resistance which is particularly important to sound absorption.

## Wood Wool Acoustic Panel