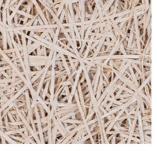

Wood wool acoustic acoustic panel is made of poplar wood fiber combined with a unique inorganic cement binder. A uniform continuous porous structure is naturally formed between the fiber filaments. This structure has excellent air resistance which is particularly important to sound absorption.

Natural wood (1.0 mm wood wool)

Natural grey (1.0 mm wood wool)

Natural wood (1.5 mm wood wool)

Natural grey (1.5 mm wood wool)

Natural wood (3.0 mm wood wool)

Natural grey (3.0 mm wood wool)