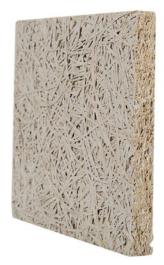

Wood wool acoustic acoustic panel is made of poplar wood fiber combined with a unique inorganic cement binder. A uniform continuous porous structure is naturally formed between the fiber filaments. This structure has excellent air resistance which is particularly important to sound absorption.

Wood wool acoustic panel has good plasticity and the surface can be painted into different colors. It can also be customized and cut into a variety of shapes (such as triangles, pentagons, hexagons, etc.). It can even be cut into any shape and chamfer on site which is fully achieve the designer's creativity and ideas.