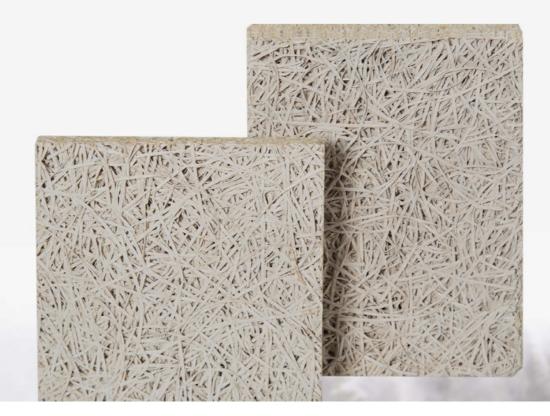

G/m³                             |  |  |
| Thickness   | 15/ 20/ 25 MM                             |  |  |

Wood wool acoustic acoustic panel is made of poplar wood fiber combined with a unique inorganic cement binder. A uniform continuous porous structure is naturally formed between the fiber filaments. This structure has excellent air resistance which is particularly important to sound absorption.

Wood wool acoustic panel has good plasticity and the surface can be painted into different colors. It can also be customized and cut into a variety of shapes (such as triangles, pentagons, hexagons, etc.). It can even be cut into any shape and chamfer on site which is fully achieve the designer's creativity and ideas.

### **Details Images**



ACOUSTIC MATERIALS

## Wood Wool Acoustic Panel





# Specifications

- 1 Basic Material: Wood wool, Inorganic cement, Liquid
- 2 Standard Size: 600\*2400mm, 1220mmx2440mm.
- 3 Thickness: 15mm/20mm/25mm
- 4 Color: Natural White/ Nature Grey/ Color Painted
- 5 Fiber Width: 1.0/ 1.5/ 2.0/ 3.0 mm
- 6 Density: 600-630 Kg/m3
- 7 Flame Retardant: Can meet China Standard Class B1
- 8 Thickness Expansion : <2% (Immersion in water 24hrs)</p>
- 9 Thermal conductivity: 0.108 kcal/m x r x °C





Natural wood (1.0 mm wood wool)



Natural grey (1.0 mm wood wool)



Natural wood (1.5 mm wood wool)



Natural grey (1.5 mm wood wool)



Natural wood (3.0 mm wood wool)



Natural grey (3.0 mm wood wool)

# Colours



White



Grey



Natural Grey



Light Grey



Black

Custom colour

# Processing Technology



|    | 60%   | Wood wool