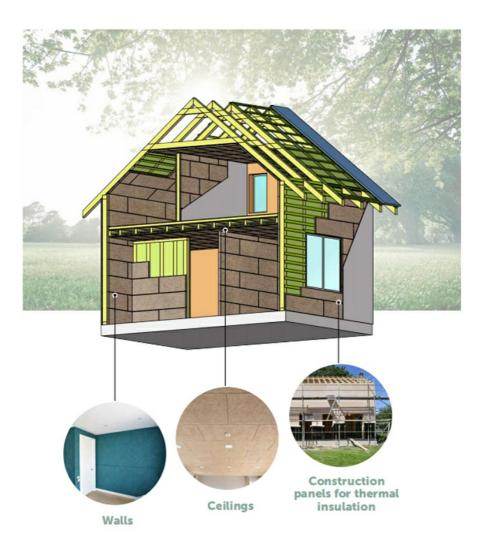

# Applications

Acoustic panels are widely used in public and residential building interior design, it is eco-friendly and harmless for health. The panels are very suitable for suspended ceiling constructions and wall fnishing.

Owing to its natural composition and outstanding properties,

theyarewidelyusedinpremises with increased acoustic load, where sound insulation and noise