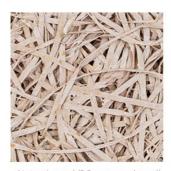

Wood wool acoustic acoustic panel is made of poplar wood fiber combined with a unique inorganic cement binder. A uniform continuous porous structure is naturally formed between the fiber filaments. This structure has excellent air resistance which is particularly important to sound absorption.

Natural wood (1.0 mm wood wool)

Natural grey (1.0 mm wood wool)

Natural wood (1.5 mm wood wool)

Natural grey (1.5 mm wood wool)

Natural wood (3.0 mm wood wool)

Natural grey (3.0 mm wood wool)