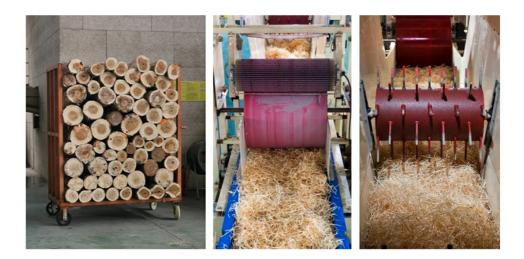

### Step One

The raw material is fed to the wood chipping area, cut to the required dimensions and impregnated with sodium silicate (liquid glass).

### Step Two

The conveyors supply the wooden chips to the mechanizedline for blending with cement, feeding of the continuous chips mat to special mold bottom plates.