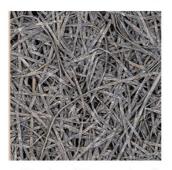

Wood wool acoustic acoustic panel is made of poplar wood fiber combined with a unique inorganic cement binder. A uniform continuous porous structure is naturally formed between the fiber filaments. This structure has excellent air resistance which is particularly important to sound absorption.

Natural wood (1.0 mm wood wool)

Natural grey (1.0 mm wood wool)

Natural wood (1.5 mm wood wool)

Natural grey (1.5 mm wood wool)

Natural wood (3.0 mm wood wool)

Natural grey (3.0 mm wood wool)