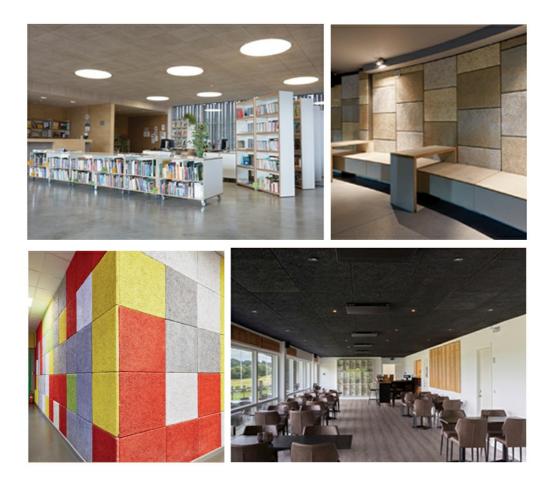

hips to the mechanizedline for blending with cement, feeding of the continuous chips mat to special mold bottom plates.

# **Product Features** ] $2\!\!\!/$ Fireroof and moisture proof Various colors 𝔧⁄ Impact resistance Good sound absorption performance Sound Absorption Coefficient 0.4 1/3 octave center frequency (Hz)

# Applications

Acoustic panels are widely used in public and residential building interior design, it is eco-friendly and harmless for health. The panels are very suitable for suspended ceiling constructions and wall fnishing.

Owing to its natural composition and outstanding properties,

theyarewidelyusedinpremises with increased acoustic load, where sound insulation and noise



### Outdoor Sound Insulation and Absorption



### Interior Decoration and Sound Absorption



# About Us

Magic Cube (MQ) Acoustics is a professional acoustic solution provider, integrating acoustic material manufacturing, architectural acoustical environment construction and industrial noise control. We are committed to the combination of Acoustics & Aesthetic, to offering our clients the best acoustic solution with high quality acoustic material.

In order to meet the higher needs of customers, we has introduced advanced production equipment which has fully guaranteed product quality and technology. After 5 years of rapid development, we has an annual output of more than 500,000 square meters of various acoustic materials.









### **TEAM ACTIVITY**



### **EXHIBITION**



#### ♥ How to Contact Us ♥ Send Your Inquiry Details in the Below, for Free Sample, Click "Send" Now!