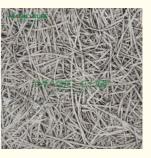

Wood wool acoustic acoustic panel is made of poplar wood fiber combined with a unique inorganic cement binder. A uniform continuous porous structure is naturally formed between the fiber filaments. This structure has excellent air resistance which is particularly important to sound absorption.

### **Details Images**

ACOUSTIC MATERIALS