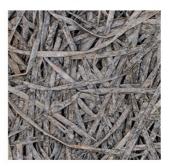

Wood wool acoustic acoustic panel is made of poplar wood fiber combined with a unique inorganic cement binder. A uniform continuous porous structure is naturally formed between the fiber filaments. This structure has excellent air resistance which is particularly important to sound absorption.

Natural wood (1.0 mm wood wool)

Natural grey (1.0 mm wood wool)

Natural wood (1.5 mm wood wool)

Natural grey (1.5 mm wood wool)

Natural wood (3.0 mm wood wool)

Natural grey (3.0 mm wood wool)